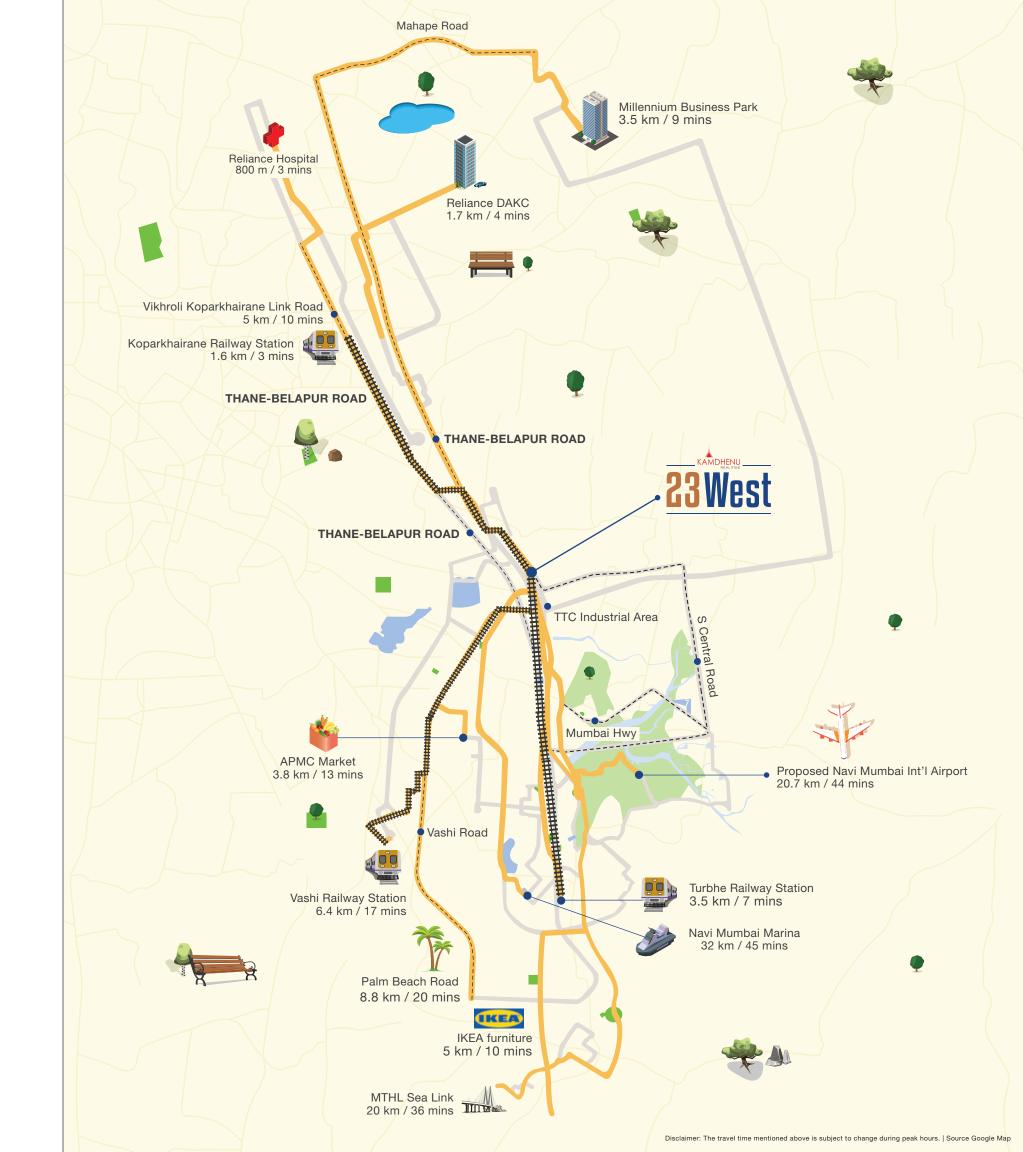

# A LOCATION WITH RISING INFRASTRUCTURE, MULTIPLE INDUSTRIES AND READY CLIENTELE. OWN IT!

For decades, the TTC Industrial Area Koparkhairane has witnessed the growth and transformation of various industries. Today, it plays a very important role in Navi Mumbai's business environment.

Now, IT holds the title of Commercial HQ of Navi Mumbai. It was anticipated from the time when the established hubs of Vashi reached the saturation point.

In addition, this natural extension of Vashi excels in infrastructure, connectivity, access to the supply chain, customer and new clientele as well as proximity to prime residential hubs. Being well connected to Thane, Central Mumbai and Panvel, the perfect bridge between Navi Mumbai's key hubs of the past and the high potential nodes of the far future. Coupled with the promise of an immediate infrastructure explosion and the upcoming international airport, this prime location is the most sought after by businesses.

#### KOPARKHAIRANE BENEFITS

- Mushrooming of IT giants in the vicinity
- Focus on commercial projects
- Rising demand for new offices

### YOUR DREAM BUSINESS ADDRESS AT THE PROPOSED COMMERCIAL HQ IN NAVI MUMBAI. OWN IT!

Kamdhenu Realities is proud to present yet another landmark workplace for emerging businesses. Strategically located on Thane-Belapur Road, these workspaces blend the advantages of smart office spaces with delightful contemporary amenities for socializing and unwinding. Being easily accessible to Navi Mumbai, Thane, Panvel and Mumbai, it's an ideal choice for multiple business, entrepreneurs and even startups. So, if you are planning to take your business to the next level of growth and expansion, here's the next smart move that you can make. Plan a site visit today and seize this unmissable opportunity.