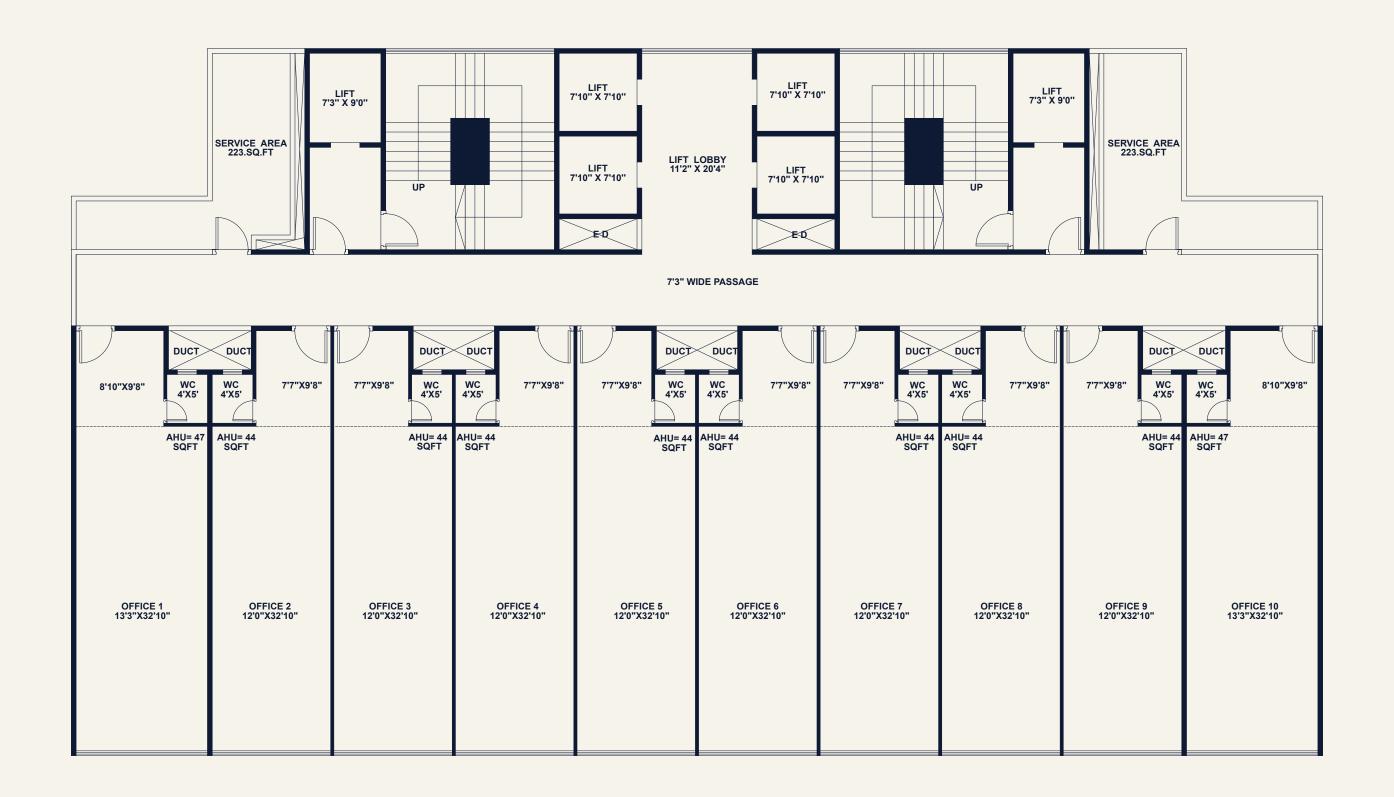

#### **ENTIRE FLOOR PLATE**

Disclaimer: Furniture layout for reference purpose only

Artist's impression

2<sup>ND</sup>, 3<sup>RD</sup>, 4<sup>TH</sup>, 5<sup>TH</sup>, 6<sup>TH</sup>, 8<sup>TH</sup>, 9<sup>TH</sup>, 10<sup>TH</sup>
FLOOR PLAN

13<sup>TH</sup>, 14<sup>TH</sup>, 15<sup>TH</sup>, 16<sup>TH</sup>, 18<sup>TH</sup>, 19<sup>TH</sup>, 20<sup>TH</sup>, 21<sup>ST</sup>, 23<sup>RD</sup> FLOOR PLAN