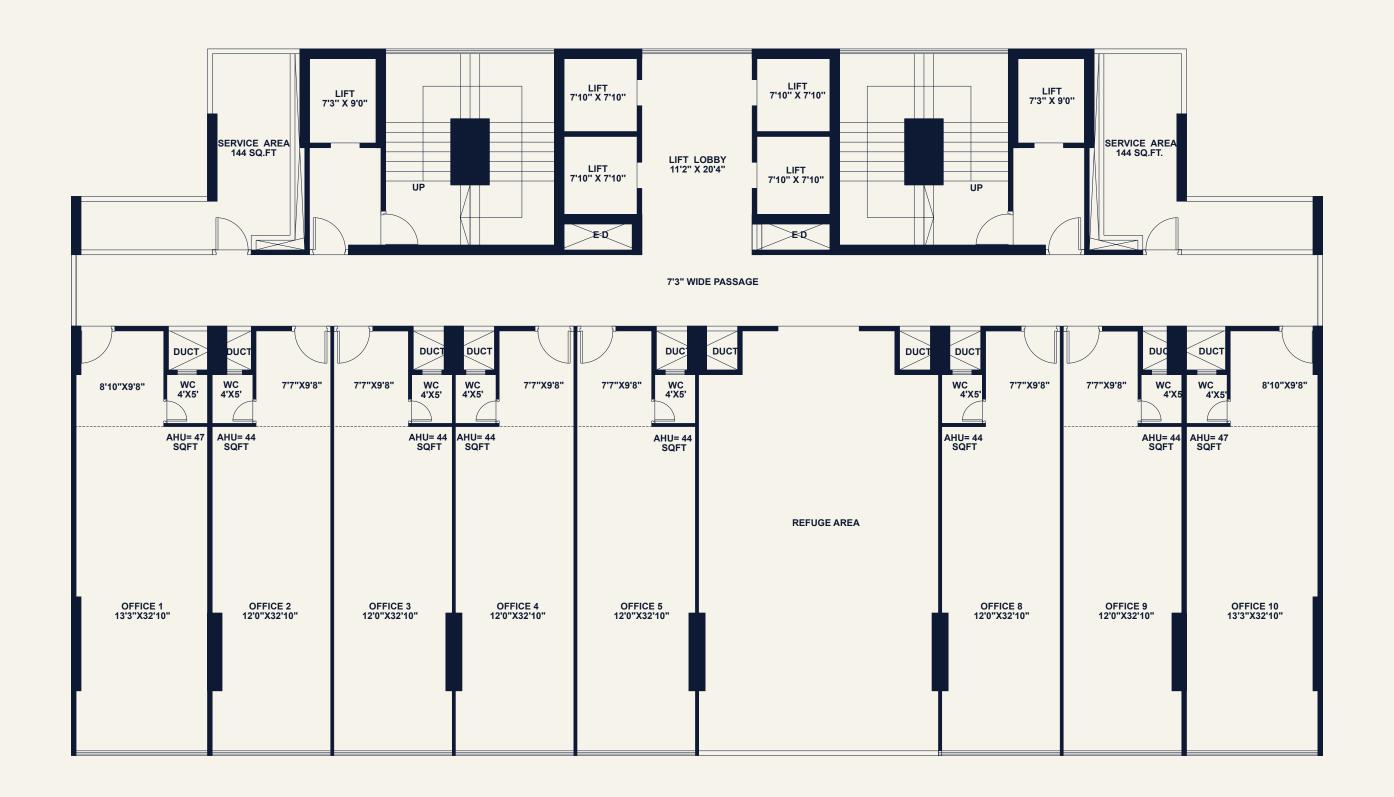

#### **ENTIRE FLOOR PLATE**

Disclaimer: Furniture layout for reference purpose only

Artist's impression

2<sup>ND</sup>, 3<sup>RD</sup>, 4<sup>TH</sup>, 5<sup>TH</sup>, 6<sup>TH</sup>, 8<sup>TH</sup>, 9<sup>TH</sup>, 10<sup>TH</sup>
FLOOR PLAN