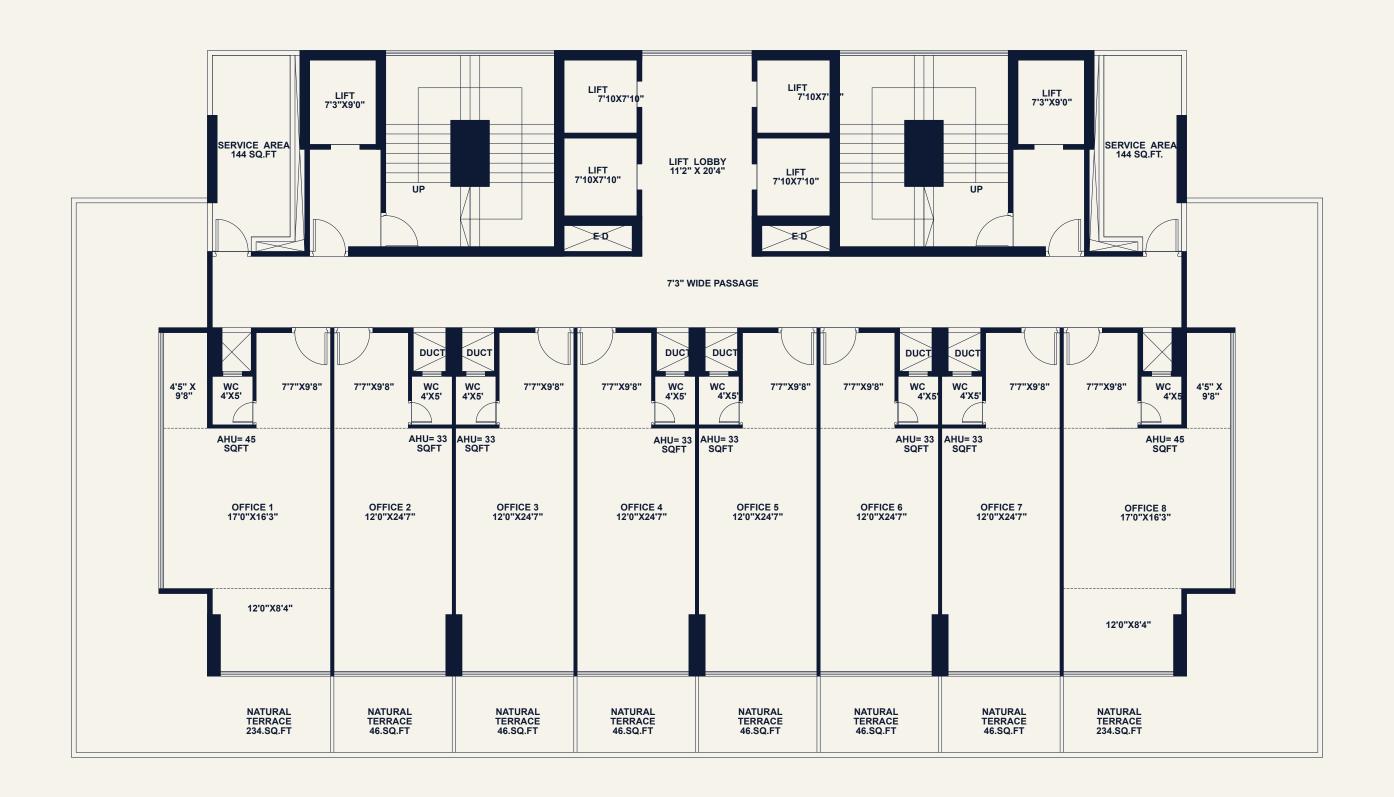

13<sup>TH</sup>, 14<sup>TH</sup>, 15<sup>TH</sup>, 16<sup>TH</sup>, 18<sup>TH</sup>, 19<sup>TH</sup>, 20<sup>TH</sup>, 21<sup>ST</sup>, 23<sup>RD</sup> FLOOR PLAN