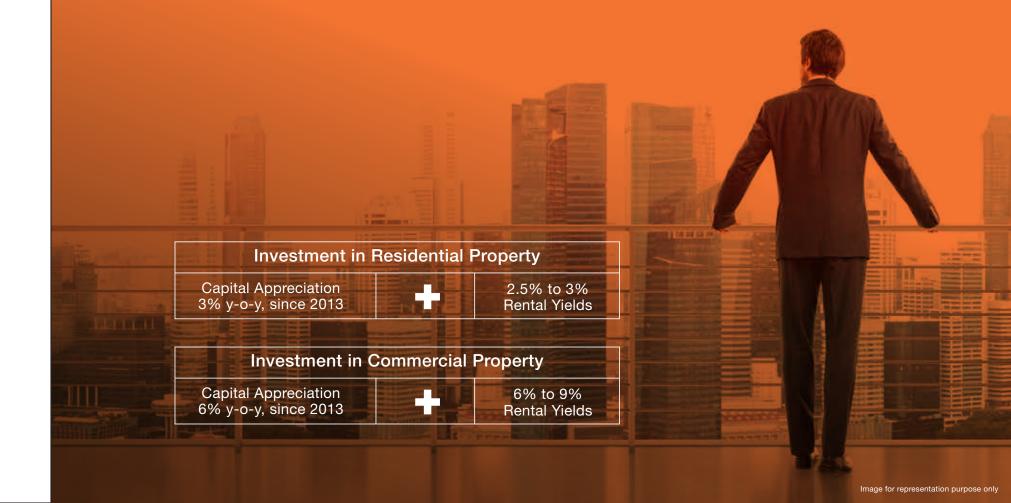

### NAVI MUMBAI'S LANDMARK COMMERCIAL DEVELOPMENT WITH HIGHER RETURNS COMPARED TO RESIDENTIAL PROPERTIES.

### HIGHER RENTAL YIELDS, CAPITAL APPRECIATION AND EXPONENTIAL RETURNS.

#### **INVESTMENT BENEFITS**

- Ideal hotspot for unbeatable capital appreciation
- Exponential return on investment
- Stable earning power
- Well-known brand
- Offers smart-sized offices, the best investment opportunities today
- · Flexible sizing options, ideal for a wide range of businesses