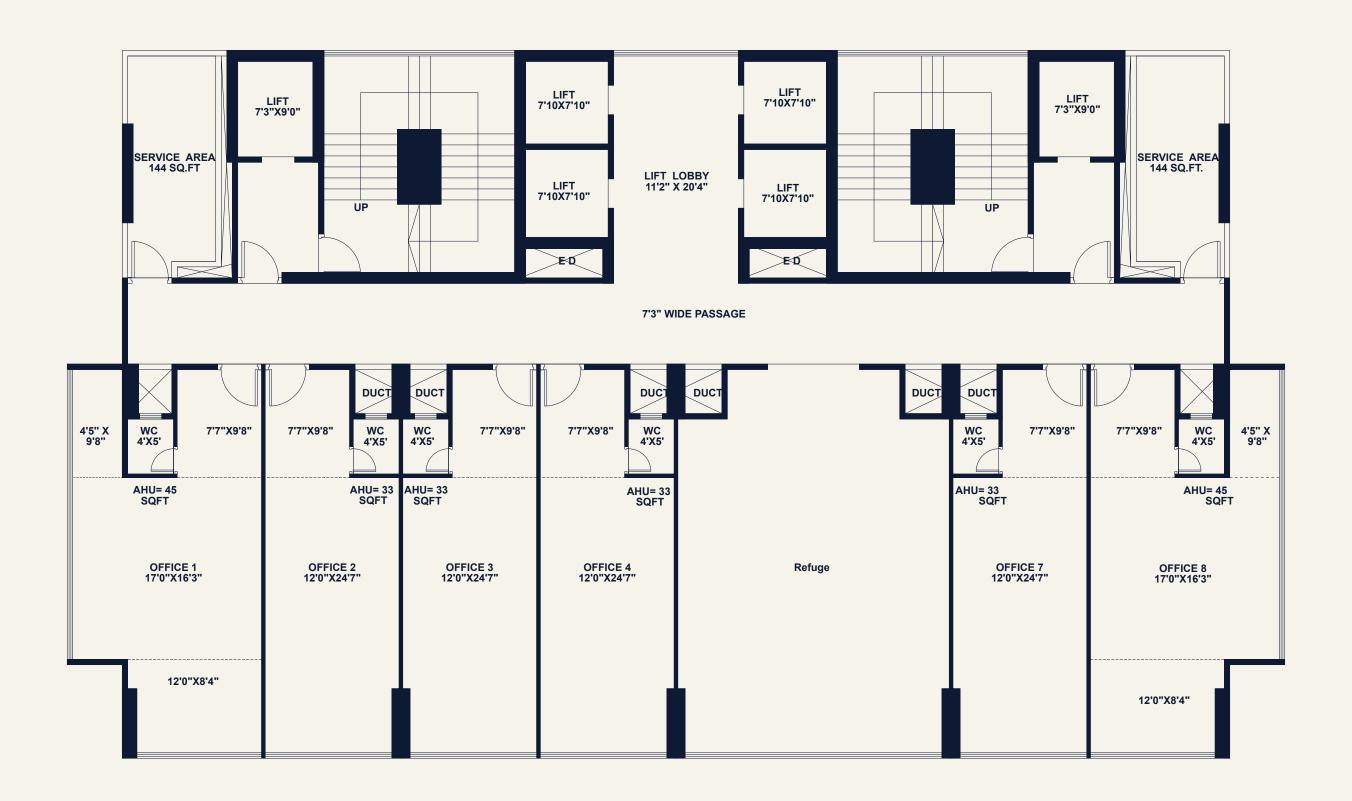

#### **ENTIRE FLOOR PLATE**

Disclaimer: Furniture layout for reference purpose only

Artist's impression

2<sup>ND</sup>, 3<sup>RD</sup>, 4<sup>TH</sup>, 5<sup>TH</sup>, 6<sup>TH</sup>, 8<sup>TH</sup>, 9<sup>TH</sup>, 10<sup>TH</sup>
FLOOR PLAN