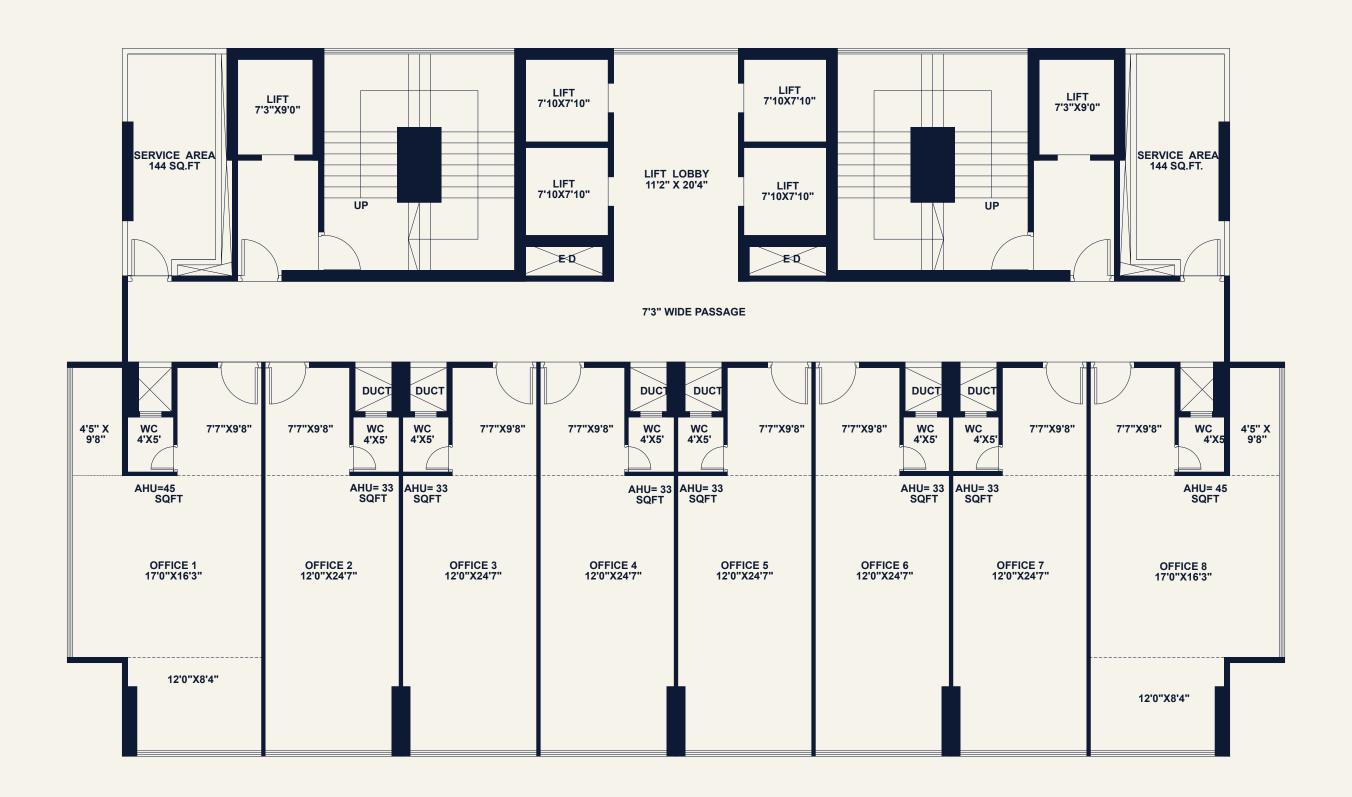

13<sup>TH</sup>, 14<sup>TH</sup>, 15<sup>TH</sup>, 16<sup>TH</sup>, 18<sup>TH</sup>, 19<sup>TH</sup>, 20<sup>TH</sup>, 21<sup>ST</sup>, 23<sup>RD</sup> FLOOR PLAN