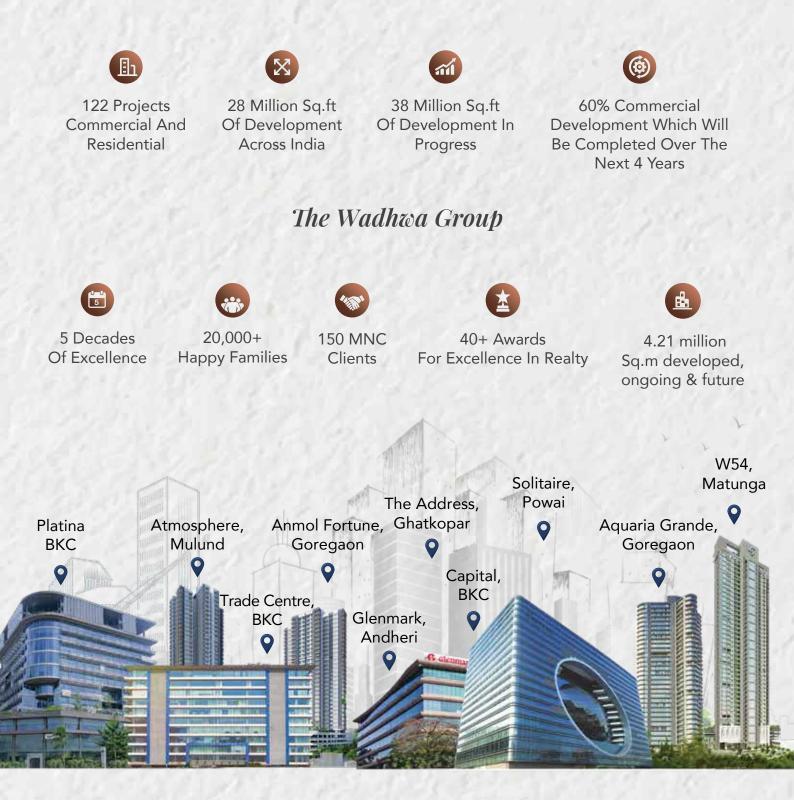

Big Cinemas 12mins Bombay Presidency Golf Club 14mins Chembur Gymkhana 24mins Phoenix Marketcity City, Kurla







# There's something for everyone

Life at Dukes Horizon ensures an energetic state of mind for all ages, with an array of unmatched lifestyle amenities handpicked for you.

You've got a lot to live, we've got a lot to give









Grand entrance & drop off lobby

Yoga & meditation Swimming pool centre





₽°°







H. Cross ventilated residences

Vaastu compliant with East-West facing entrance door Ø









The Wadhwa Group's proprietary design concept that maximizes air, light and height in every residence.



Large windows & double charge vitrified tiles



No overlooking of residences ensuring maximum privacy





# **Our Legacy**

## Our Partner - Salarpuria Sattva





Site Address: Dukes Horizon, Off Eastern Freeway, BEST Colony, Near Shivaji Chowk, Chembur East, Mumbai – 400088. MahaRERA Registration No. P51800027849 available at website: http://maharera.mahaonline.gov.in

Disclaimer - The information provided in this advertisement, including all pictures, images, plans, drawings, amenties, dimensions, elevations, illustrations, facilities, features, specifications, other information, etc. mentioned are indicative of the kind of development that is proposed and are subject to the approval from the competent authorities for the under construction projects including RERA.Pictures, visuals, perspective views of the building, model, furniture and maps are as per architectural drawings and the same shall be constructed subject to approvals of competent