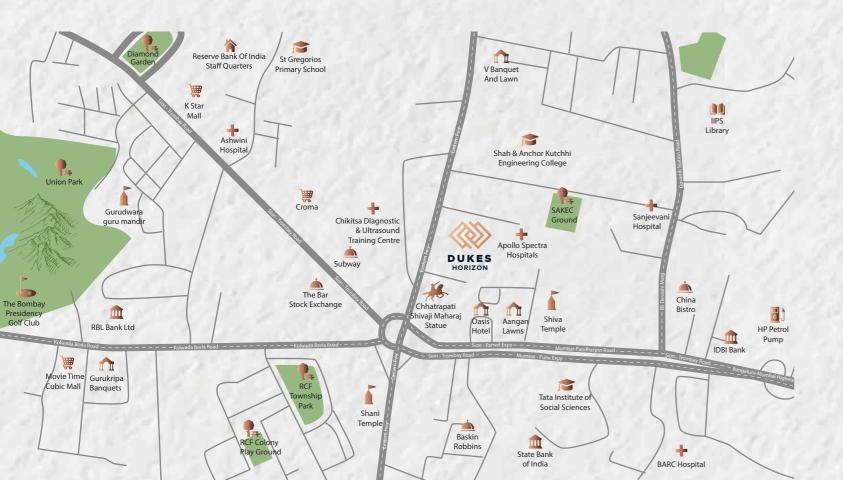

## Stay in the heart of the buzzing city

**3**mins Eastern Freeway 14mins Chembur station 30mins Upcoming Metro Line 3 & 4 30mins Monorail Station Mankhurd 30mins Domestic & International Airport 36mins Eastern Express Highway

Hotel Santosh 2mins The Bar Stock Exchange 2mins 3mins RReloaded Bar and Kitchen 3mins China Bistro 5mins Subway

### *Educational Institutions*

Shah & Anchor Kutchhi Engineering College 3mins Tata Institue of Social Sciences 4mins 5mins St Gregorios High School 11mins JBCN International School 13mins Ryan International School 20mins SIES College of Arts & Science 22mins KJ Somaiya Educational Hub

8mins Sanjeevani Hospital 12mins Ashwini Hospital 16mins Apollo Spectra Hospital 25mins RCF Hospital 30mins BARC Hospital

### Business Hubs

23mins BKC 25mins Fort 31mins Powai 34mins Lower Parel 42mins Navi Mumbai

4mins Movie Time Cubic Mall 8mins Basant Garden 10mins Bhakti Park 11mins IMAX Cinemas 11mins Carnival IMAX Big Cinemas 12mins Bombay Presidency Golf Club 14mins Chembur Gymkhana 24mins Phoenix Marketcity City, Kurla