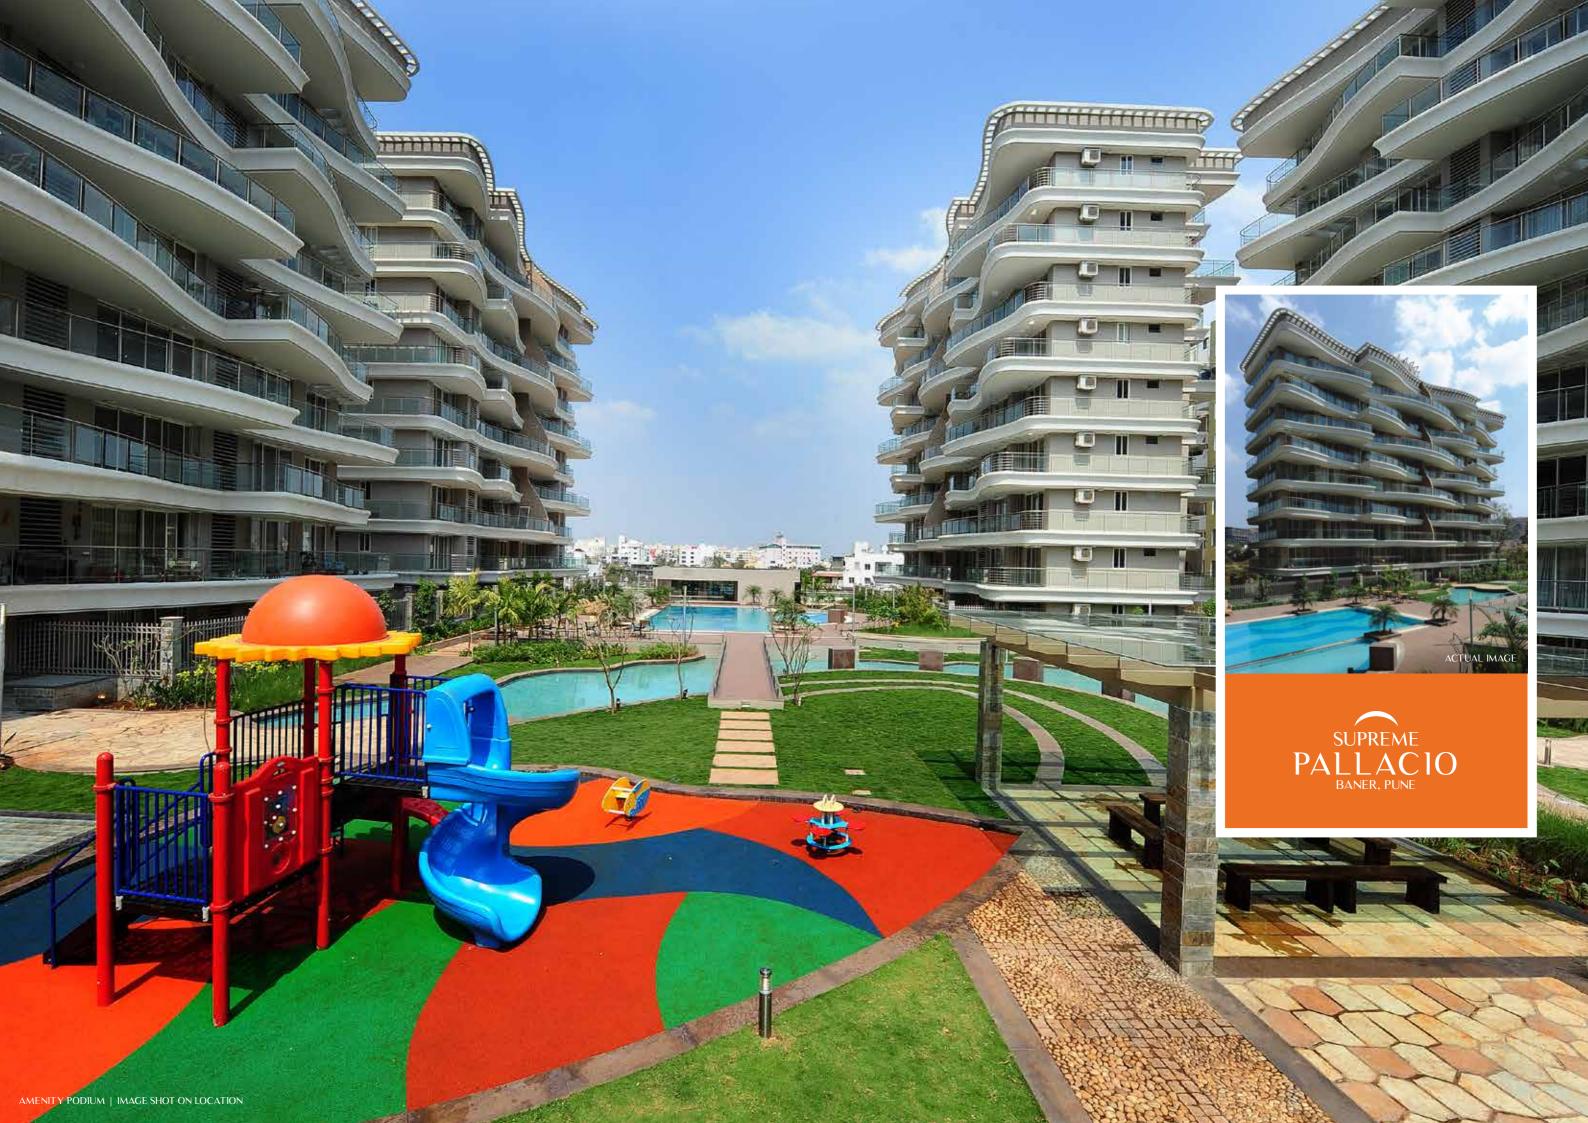

| Project Name      | Location | Completion time |
|-------------------|----------|-----------------|
|                   | IN!      | (months)        |
| Supreme Pallacio  | Pune     | 32              |
| Supreme Estado    | Pune     | 29              |
| Adimaa            | Pune     | 24              |
| Supreme Epitome   | Mumbai   | 29              |
| Corner View       | Mumbai   | 30              |
| Supreme 19        | Mumbai   | 29              |
| Supreme Stellar   | Mumbai   | 30              |
| Supreme Badrinath | Mumbai   | 34              |
| Supreme Signet    | Mumbai   | 23              |