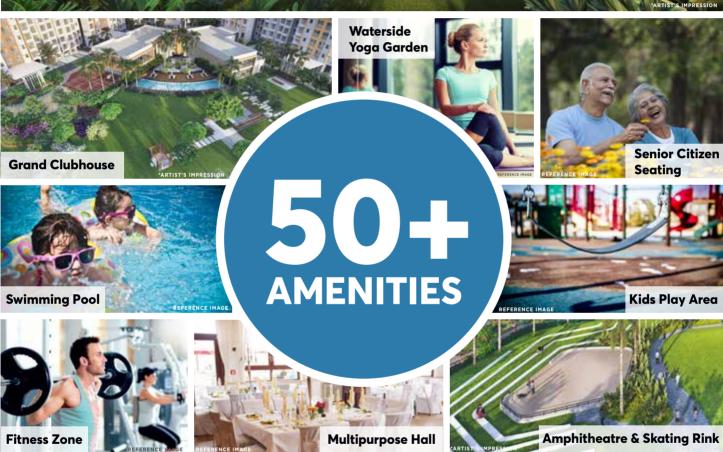

REFERENCE IMAGES

- Central Park with Cricket Pitch
- Fitness Zone
- Nest Pavilion
- Maze
- Amphitheatre
- Waterside Yoga Garden
- Bridge Walk
- Viewing Pavilion

- Grand Clubhouse
- Barbeque Pavilion
- Swimming Pool
- Tennis Court
- Party Lawn
- Table Tennis Court
- Mini Forest
- Badminton Court

- Botanical Garden
- Informal Seating
- Birds Pavilion
- Senior Citizens' Shaded Sit-out
- Kids Play Area
- Sand Pit
- Floral Garden
- + Many More