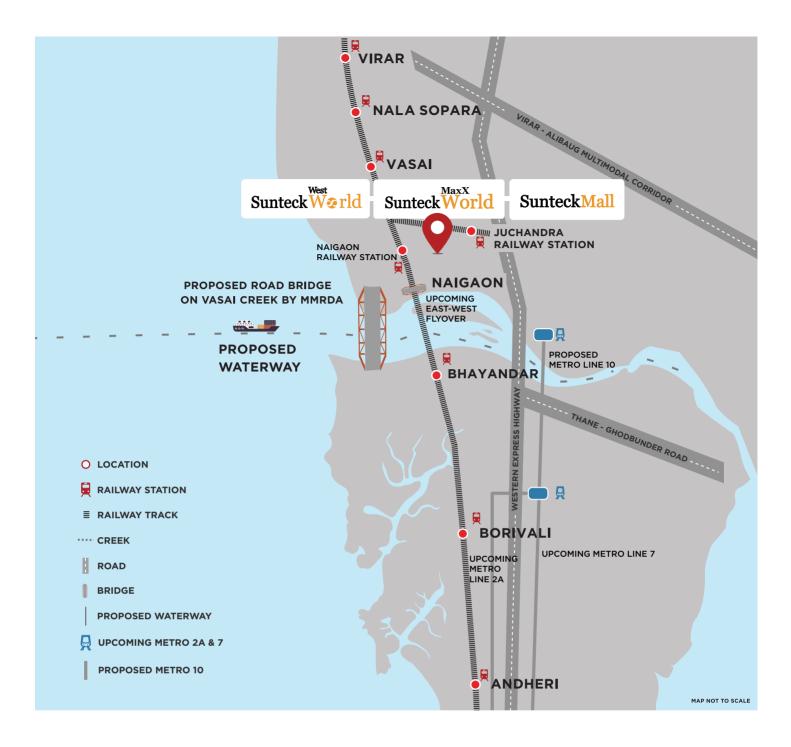

### **EASY CONNECTIVITY**

#### 5 MINS

by road from Naigaon Railway Station

#### 5 MINS

by walk from Juchandra Railway Station (Central Line)

#### **20 MINS**

from Borivali via Western Express Highway

#### THE EAST-WEST BRIDGE

Connecting Naigaon East to Naigaon West

#### **UPCOMING METRO**

Proposed Metro 2A, 7 & 10 will provide excellent connectivity

#### **BHAYANDAR-NAIGAON SEA LINK**

Stretching over 5 kms with six-lanes, it will connect with the Mumbai-Ahmedabad National Highway No. 48

#### **VIRAR - ALIBAUG MULTIMODAL CORRIDOR**

With an aim to provide connectivity between MMR and Alibaug, the MMRDA has proposed phase-I construction from Navghar (in north MMR near Vasai-Virar) to Balavali (near NH17).