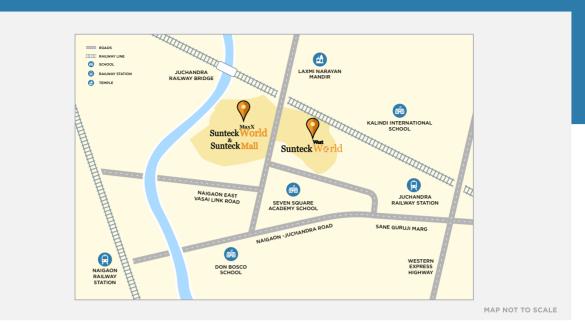

### **EASY CONNECTIVITY**

#### 5 MINS

by road from Naigaon Railway Station

#### 5 MINS

by walk from Juchandra Railway Station (Central Line)

#### **20 MINS**

from Borivali via Western Express Highway

#### THE EAST-WEST BRIDGE

Connecting Naigaon East to Naigaon West

#### **UPCOMING METRO**

Proposed Metro 2A, 7 & 10 will provide excellent connectivity

#### **BHAYANDAR-NAIGAON SEA LINK**

Stretching over 5 kms with six-lanes, it will connect with the Mumbai-Ahmedabad National Highway No. 48

#### **VIRAR - ALIBAUG MULTIMODAL CORRIDOR**

With an aim to provide connectivity between MMR and Alibaug, the MMRDA has proposed phase-I construction from Navghar (in north MMR near Vasai-Virar) to Balavali (near NH17).