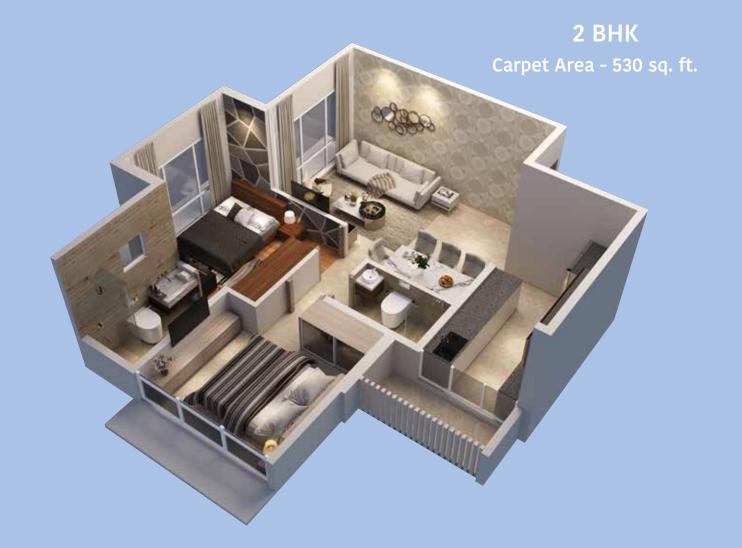

| 4 | Toilet   | 1.20 X 1.80 m |
|---|----------|---------------|
| 5 | Bed Room | 2.75 X 3.05 m |
| 6 | Toilet   | 2.00 X 1.10 m |

|   | Living Room | 2.90 X 4.95 mt. |
|---|-------------|-----------------|
| 2 | Dining      | 0.60 X 2.95 mt. |
| 3 | Kitchen     | 3.40 X 2.15 mt. |
| 4 | Passage     | 1.30 X 0.90 mt. |