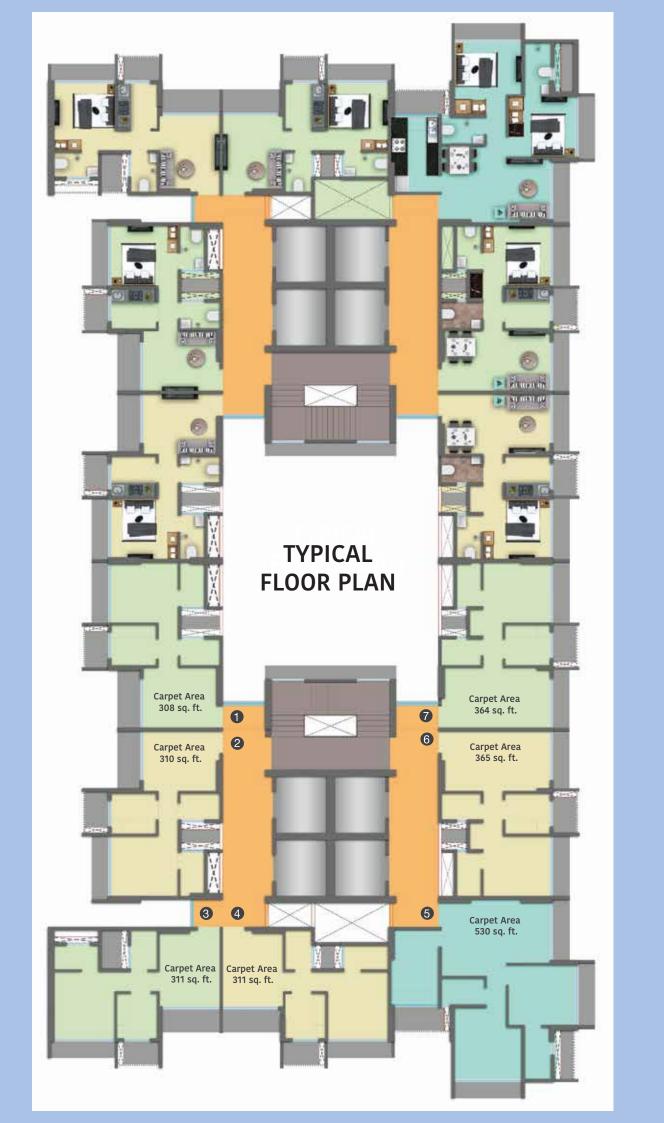

95 WEST

THE PROMISE

OF HIFILITE

- 1. Swimming Pool
- 2. Jacuzzi
- 3. Spa area
- 4. Gym

|   | Living Room | 2.75 X 4.95 mt. |
|---|-------------|-----------------|
| 2 | Kitchen     | 1.85 X 2.05 mt. |
| 3 | Passage     | 1.95 X 0.60 mt. |

| 4 | Toilet   | 1.20 X 1.80 m |
|---|----------|---------------|
| 5 | Bed Room | 2.75 X 3.05 m |
| 6 | Toilet   | 2.00 X 1.10 m |

|   | Living Room | 2.90 X 4.95 mt. |
|---|-------------|-----------------|
| 2 | Dining      | 0.60 X 2.95 mt. |
| 3 | Kitchen     | 3.40 X 2.15 mt. |
| 4 | Passage     | 1.30 X 0.90 mt. |