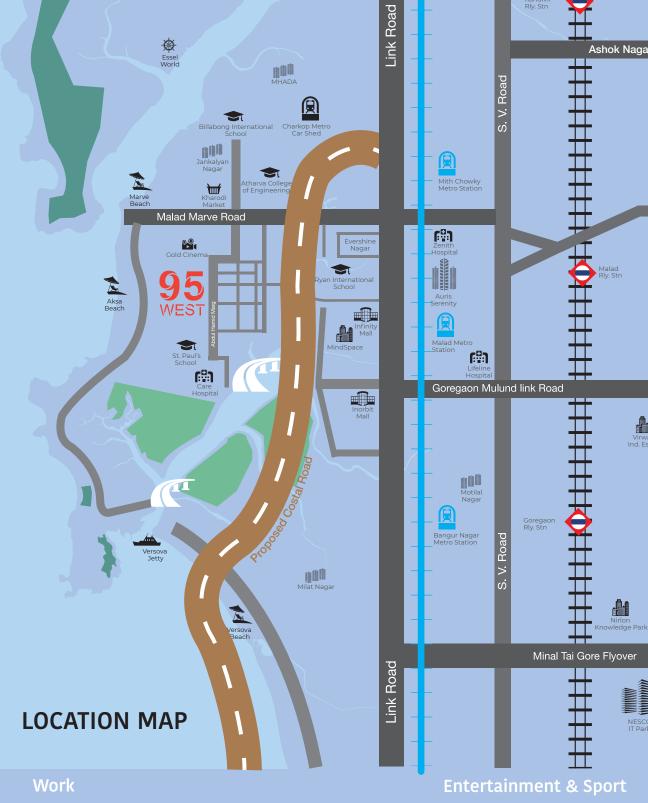

Minal Tai Gore Flyover

Ashok Nagar Flyover

# A PROJECT BY

Developer: STANS Buildtech Realty

Architect &

RCC Consultant: Ellora Projects Consultants Pvt. Ltd.

Legal Advisor: Solicis Lex

Elevation Architect: Intezar Siddiqui

SITE ADDRESS - 95 WEST, Abdul Hamid Marg, Azad Nagar, Adjacent to Malad Marve Road, Malvani, Malad (west), Mumbai - 400 095