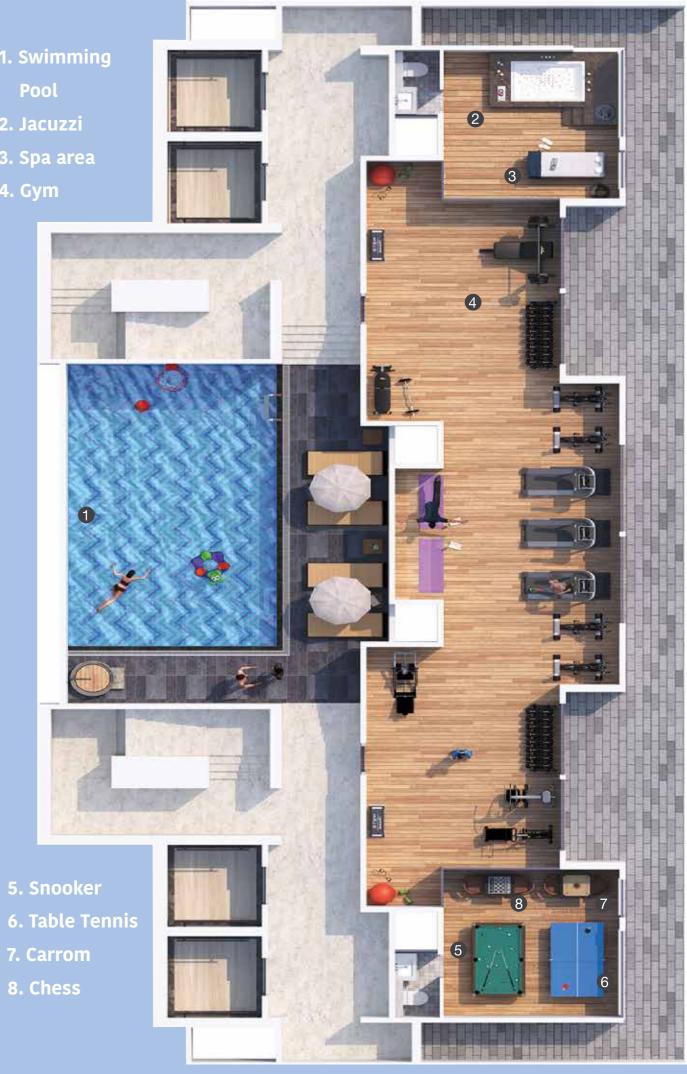

95 WEST

THE PROMISE

OF HIFILITE

- 1. Swimming Pool
- 2. Jacuzzi
- 3. Spa area
- 4. Gym

|   | Living Room | 2.75 X 4.95 mt. |
|---|-------------|-----------------|
| 2 | Kitchen     | 1.85 X 2.05 mt. |
| 3 | Passage     | 1.95 X 0.60 mt. |