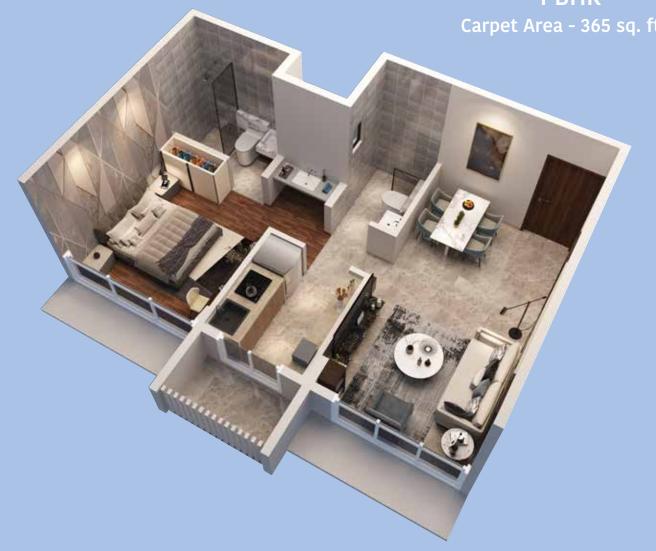

95 WEST

THE PROMISE

OF HIFILITE

- 1. Swimming Pool
- 2. Jacuzzi
- 3. Spa area
- 4. Gym

|   | Living Room | 2.75 X 4.95 mt. |
|---|-------------|-----------------|
| 2 | Kitchen     | 1.85 X 2.05 mt. |
| 3 | Passage     | 1.95 X 0.60 mt. |

| 4 | Toilet   | 1.20 X 1.80 m |
|---|----------|---------------|
| 5 | Bed Room | 2.75 X 3.05 m |
| 6 | Toilet   | 2.00 X 1.10 m |

|   | Living Room | 2.90 X 4.95 mt. |
|---|-------------|-----------------|
| 2 | Dining      | 0.60 X 2.95 mt. |
| 3 | Kitchen     | 3.40 X 2.15 mt. |
| 4 | Passage     | 1.30 X 0.90 mt. |