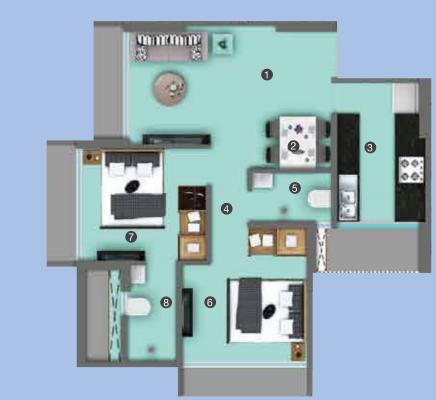

| 4 | Toilet   | 1.20 X 1.80 m |
|---|----------|---------------|
| 5 | Bed Room | 2.75 X 3.05 m |
| 6 | Toilet   | 2.00 X 1.10 m |

|   | Living Room | 2.90 X 4.95 mt. |
|---|-------------|-----------------|
| 2 | Dining      | 0.60 X 2.95 mt. |
| 3 | Kitchen     | 3.40 X 2.15 mt. |
| 4 | Passage     | 1.30 X 0.90 mt. |