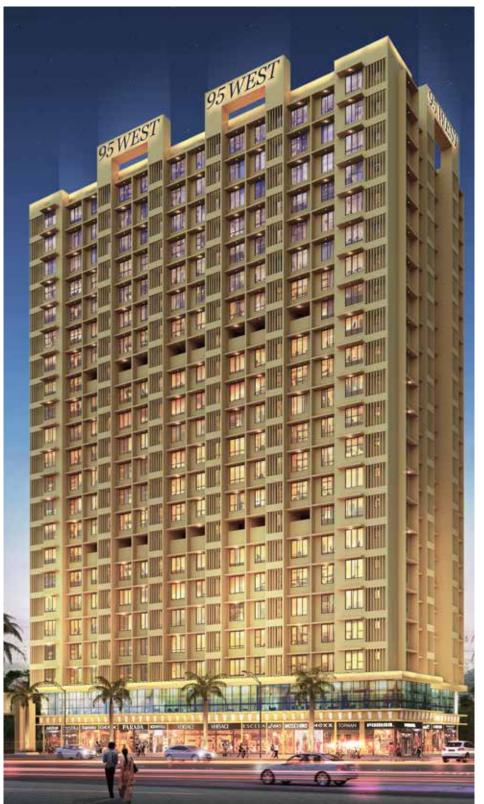

95 WEST

THE PROMISE

OF HIFILITE

- 1. Swimming Pool
- 2. Jacuzzi
- 3. Spa area
- 4. Gym

|   | Living Room | 2.75 X 4.95 mt. |
|---|-------------|-----------------|
| 2 | Kitchen     | 1.85 X 2.05 mt. |
| 3 | Passage     | 1.95 X 0.60 mt. |

# A PROJECT BY

Developer: STANS Buildtech Realty

Architect &

RCC Consultant: Ellora Projects Consultants Pvt. Ltd.

Legal Advisor: Solicis Lex

Elevation Architect: Intezar Siddiqui

SITE ADDRESS - 95 WEST, Abdul Hamid Marg, Azad Nagar, Adjacent to Malad Marve Road, Malvani, Malad (west), Mumbai - 400 095