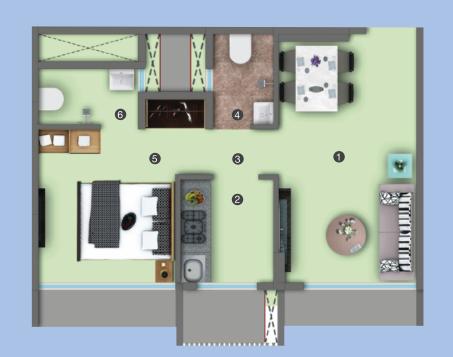

95 WEST

THE PROMISE

OF HIFILITE

- 1. Swimming Pool
- 2. Jacuzzi
- 3. Spa area
- 4. Gym

|   | Living Room | 2.75 X 4.95 mt. |
|---|-------------|-----------------|
| 2 | Kitchen     | 1.85 X 2.05 mt. |
| 3 | Passage     | 1.95 X 0.60 mt. |

| 4 | Toilet   | 1.20 X 1.80 m |
|---|----------|---------------|
| 5 | Bed Room | 2.75 X 3.05 m |
| 6 | Toilet   | 2.00 X 1.10 m |

|   | Living Room | 2.90 X 4.95 mt. |
|---|-------------|-----------------|
| 2 | Dining      | 0.60 X 2.95 mt. |
| 3 | Kitchen     | 3.40 X 2.15 mt. |
| 4 | Passage     | 1.30 X 0.90 mt. |