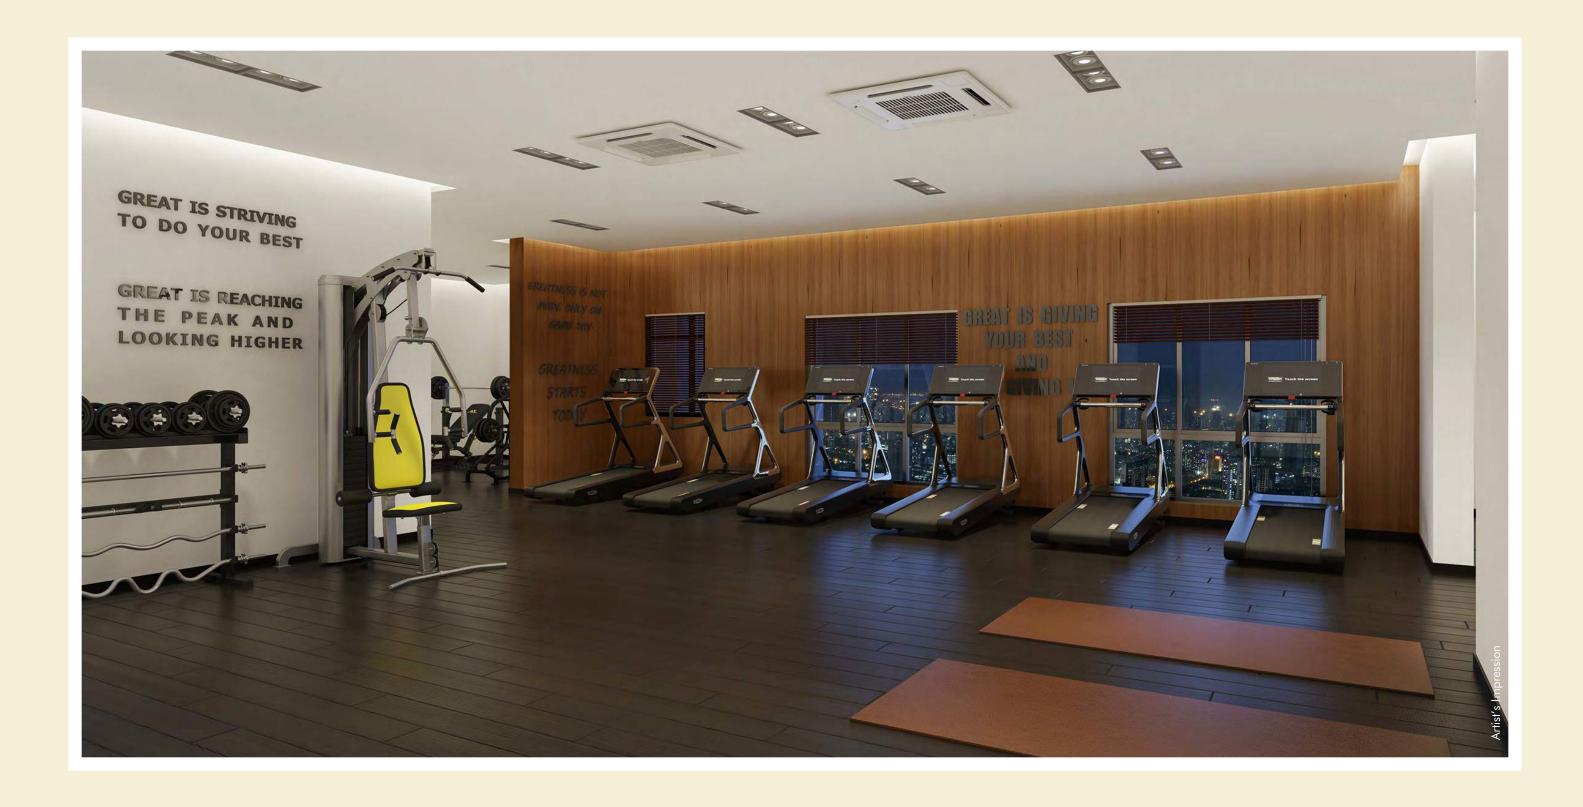

### **GYMNASIUM**

The secret to loving what you see in your mirror: the treadmill.