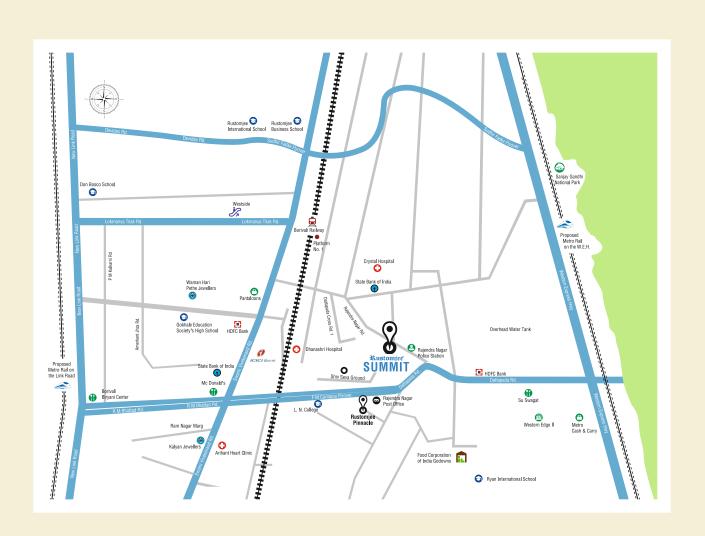

### CONNECTIVITY

Western Express Highway | Link Road | S. V. Road

### PROPOSED METRO STATION

At Western Express Highway and Link Road

### **EDUCATION**

Rustomjee International School | Rustomjee Business School | Thakur School | Don Bosco School | Ryan International School | L. N. College

### HEALTHCARE

Crystal Hospital | Dhanashri Hospital | Arihant Heart Clinic

### **RETAIL & ENTERTAINMENT**

Westside | Pantaloons | Metro Cash and Carry | Western Edge 2

SANJAY GANDHI NATIONAL PARK

**BORIVALI STATION** 