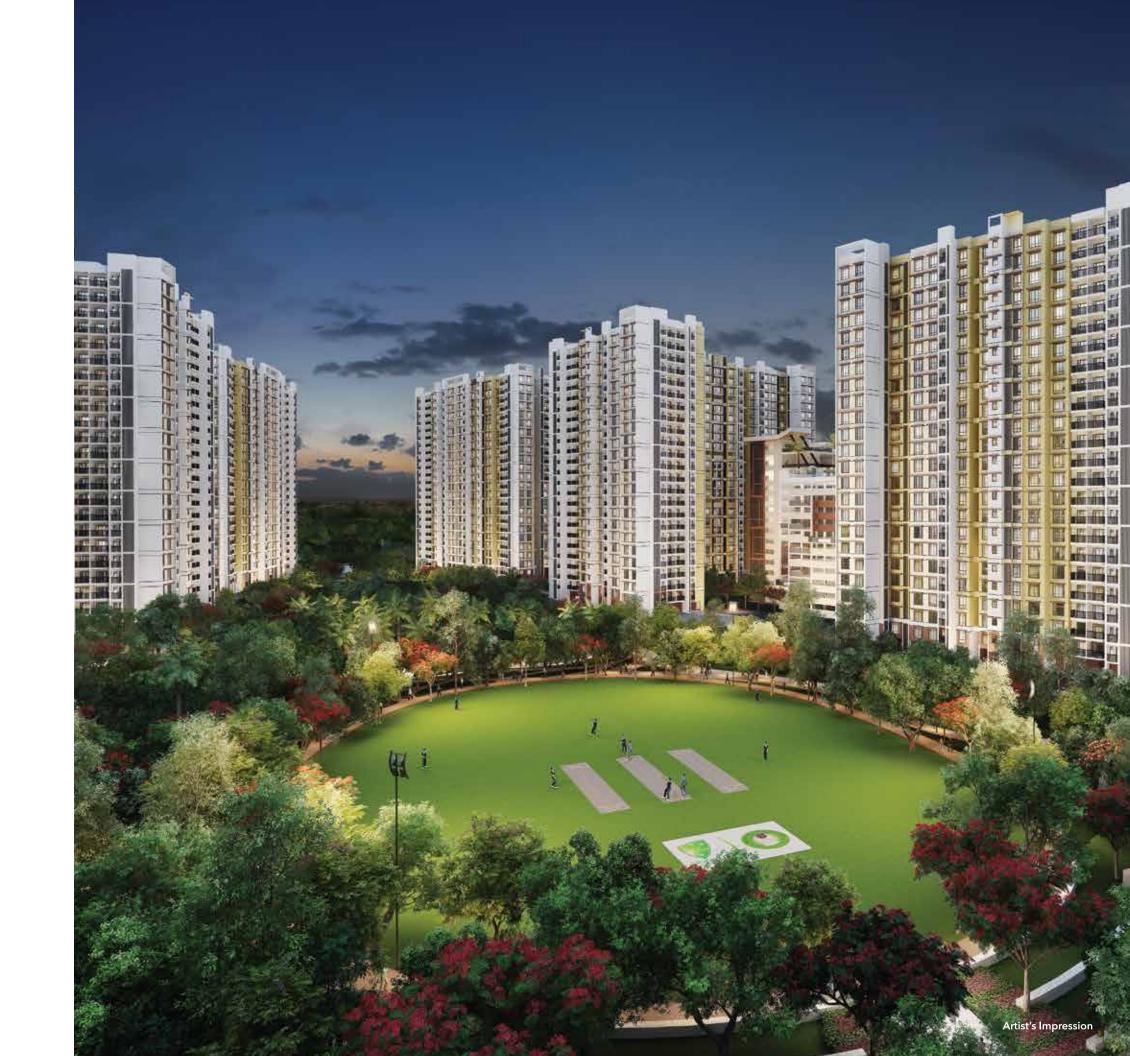

## SHOWCASING THE LITTLE MASTERS AND SUPERSTARS

The Multipurpose Sports Arena hosts India's passion – cricket. Brought to you in association with Cricket Australia, a world class Cricket Education Program (CEP) will nurture your children's talent under expert supervision. The large cricket ground will also host the exciting Runwal Gardens Premier League, and with it you will get an opportunity to shine on the field. Runwal Gardens is open for little masters, stars and champions.

## ENJOY A FITNESS REGIME IN THE LAP OF NATURE

The jogging and cycling track is built around the stunning 11 acre Central Park. It is 3.4 Kms long, making it one of the longest tracks in your locality. Its natural contour gives you an elated experience. Now keep fit and healthy in a natural environment.