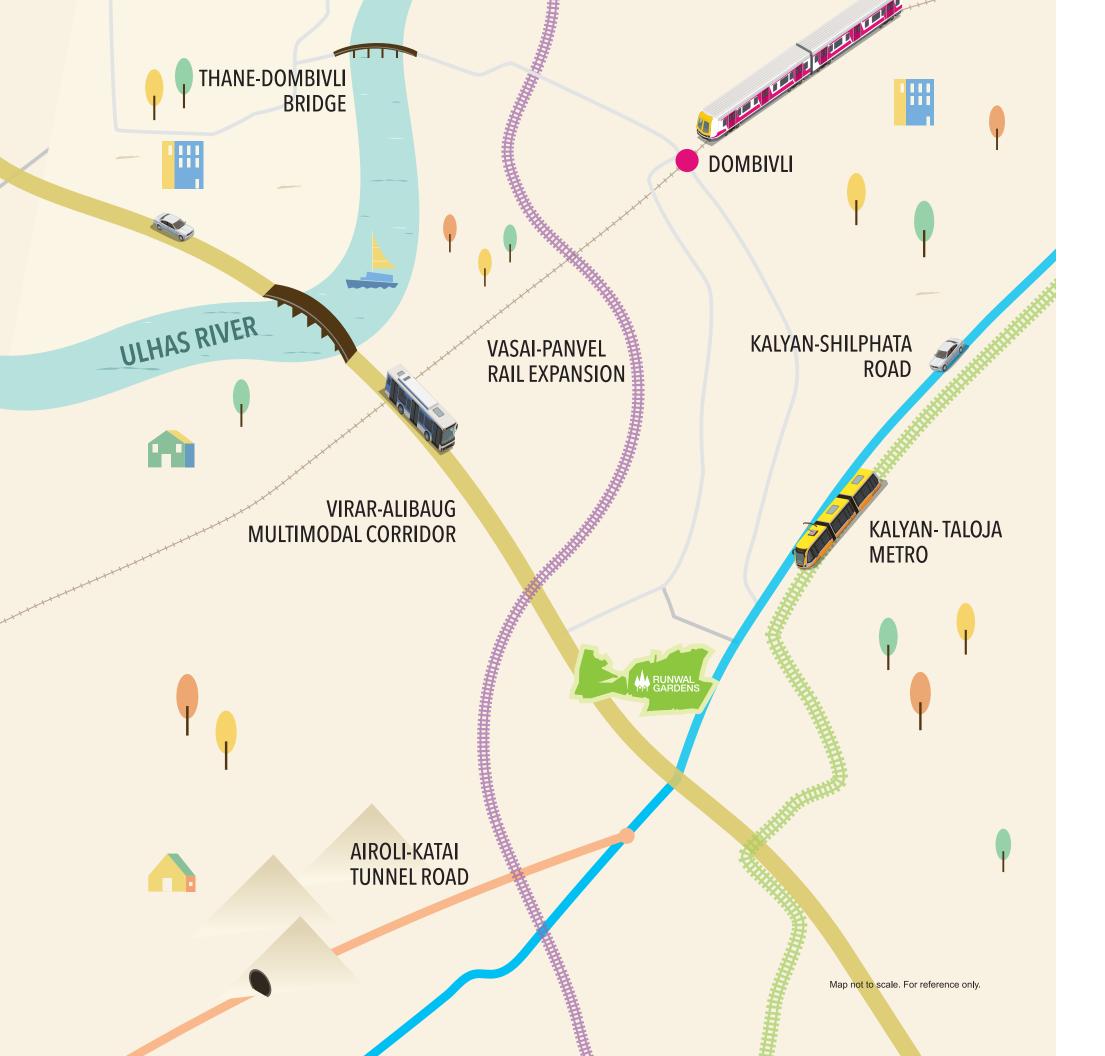

## LOCATION: FUTURE READY, TO ENSURE YOU ARE CLOSER TO YOUR DESTINATIONS

Kalyan-Shil Road (0.0 Km)

The current arterial lifeline of this locality is getting wider through a 30 meter road with a new flyover which connects to Airoli - Katai Tunnel and MMC.

Multimodal Corridor [MMC] (0.0 Km)

The 126 Kms long corridor planned from Virar to Alibaug will run adjacent to Runwal Gardens. It will consist of wide roads, rail lines and change the perspective.

Runwal Gardens. It will consist of wide roads, rail lines and change the perspective of faster travel.

Kalyan-Taloja Metro Line (0.2 Kms)
The proposed 20.75 Kms metro line will cut down the travel time by 75%, reducing

road congestion and the dependency on local trains. The proposed Diva-Manpada station will be a pleasant 5 minute walk from your home in Runwal Gardens.

- Airoli-Katai Tunnel Road (1.5 Kms)
  The proposed tunnel will directly connect Airoli and other Central Suburbs, bypassing Shilphata, Mahape and Mumbra roads.
- Vasai-Panvel Rail Expansion (2.2 Kms)
  The proposed 70 Kms railway line will provide connectivity to Panvel and Vasai.
  Datiwali station is very close to Runwal Gardens.
- Mankoli-Mothagaon Bridge (7.0 Kms)

  The six lane 980 meter long bridge will be built over the Ulhas River. It will connect thane to Dombivli as well as circumvent Airoli and Mahape from the other side, reducing the travel time to just 15 minutes.