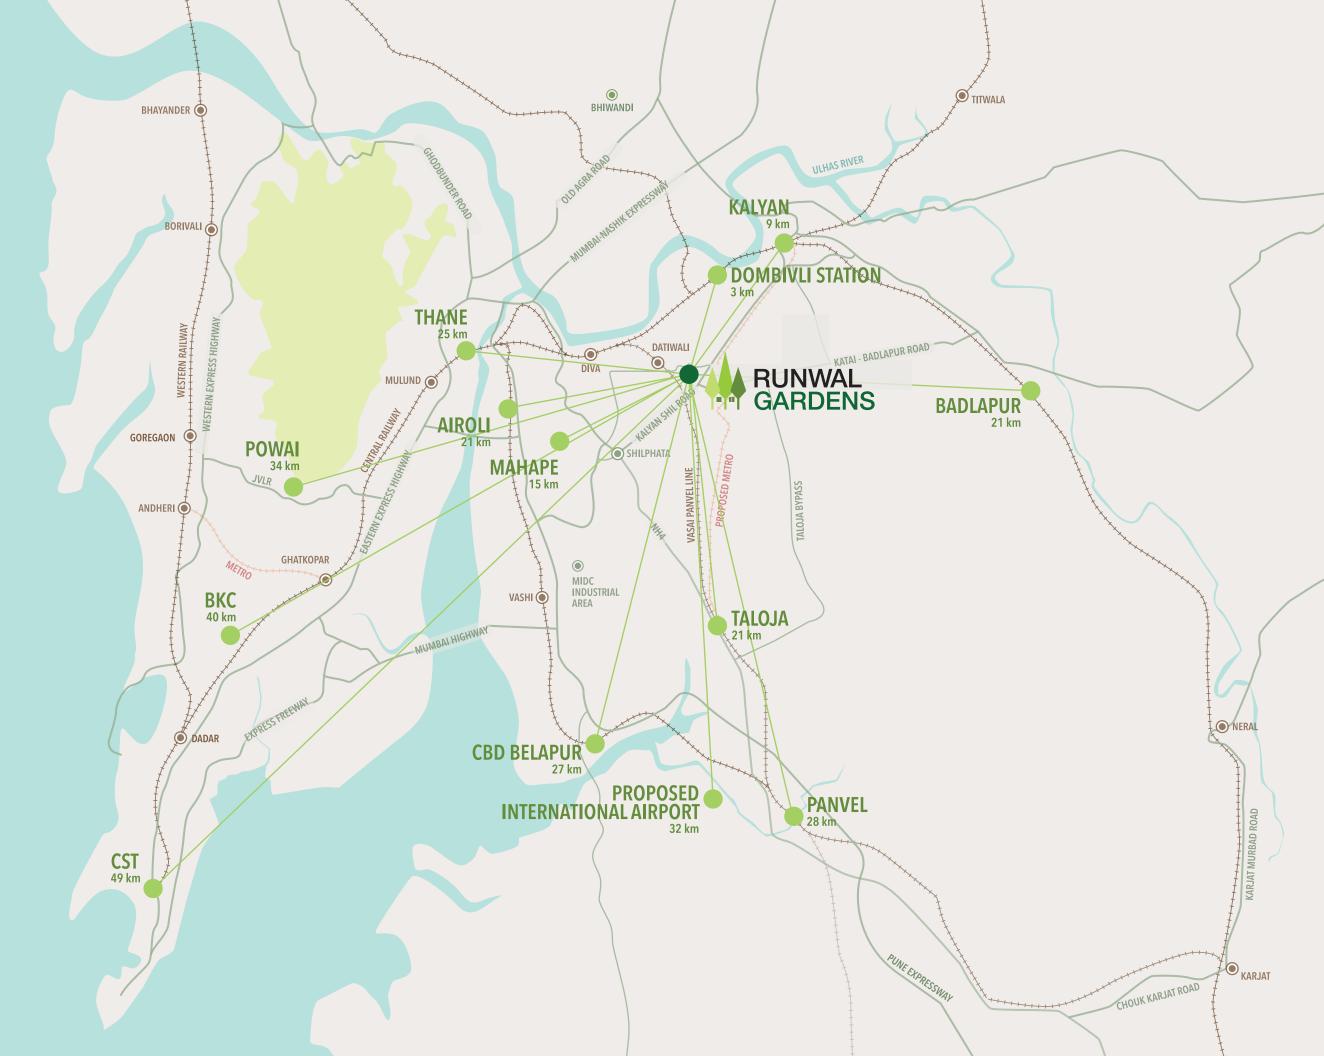

## CONVENIENCE OF LOCATION COMES COMPLIMENTARY

- Situated at the centre of the Economic Triangle of Navi Mumbai, Thane and Kalyan
- Well-connected by rail. Nearby stations include Dombivli, Diva & Datiwali
- Planned expansion of roads, leading to Vashi, Dombivli and Kalyan
- MMRDA has identified Dombivli as a growth centre like BKC and CBD Belapur

## LOCATION: FUTURE READY, TO ENSURE YOU ARE CLOSER TO YOUR DESTINATIONS

Kalyan-Shil Road (0.0 Km)

The current arterial lifeline of this locality is getting wider through a 30 meter road with a new flyover which connects to Airoli - Katai Tunnel and MMC.

Multimodal Corridor [MMC] (0.0 Km)

The 126 Kms long corridor planned from Virar to Alibaug will run adjacent to Runwal Gardens. It will consist of wide roads, rail lines and change the perspective.

Runwal Gardens. It will consist of wide roads, rail lines and change the perspective of faster travel.

Kalyan-Taloja Metro Line (0.2 Kms)
The proposed 20.75 Kms metro line will cut down the travel time by 75%, reducing

road congestion and the dependency on local trains. The proposed Diva-Manpada station will be a pleasant 5 minute walk from your home in Runwal Gardens.

- Airoli-Katai Tunnel Road (1.5 Kms)
  The proposed tunnel will directly connect Airoli and other Central Suburbs, bypassing Shilphata, Mahape and Mumbra roads.
- Vasai-Panvel Rail Expansion (2.2 Kms)
  The proposed 70 Kms railway line will provide connectivity to Panvel and Vasai.
  Datiwali station is very close to Runwal Gardens.
- Mankoli-Mothagaon Bridge (7.0 Kms)

  The six lane 980 meter long bridge will be built over the Ulhas River. It will connect thane to Dombivli as well as circumvent Airoli and Mahape from the other side, reducing the travel time to just 15 minutes.