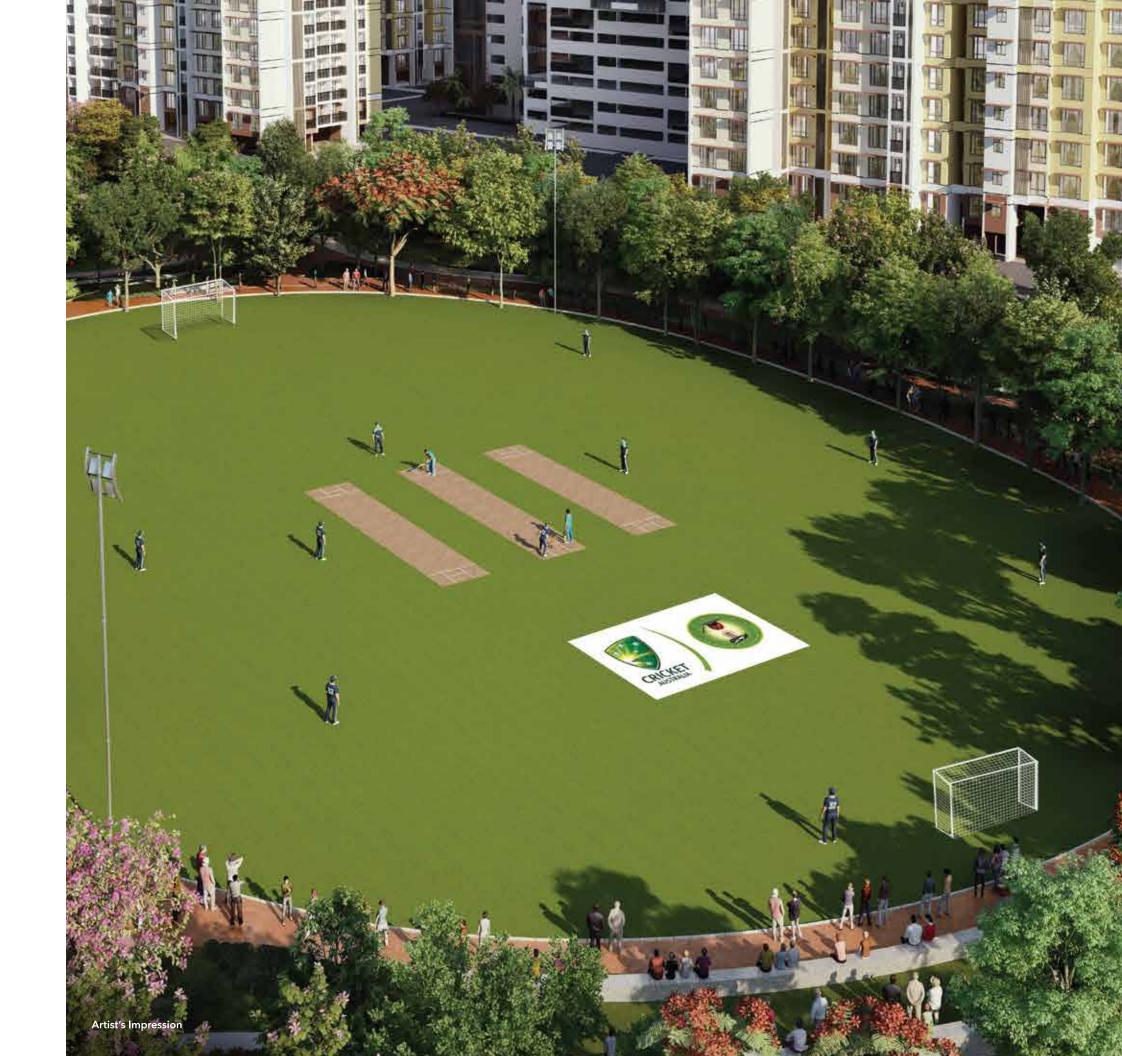

## SHOWCASING THE LITTLE MASTERS AND SUPERSTARS

The Multipurpose Sports Arena hosts India's passion – cricket. Brought to you in association with Cricket Australia, a world class Cricket Education Program (CEP) will nurture your children's talent under expert supervision. The large cricket ground will also host the exciting Runwal Gardens Premier League, and with it you will get an opportunity to shine on the field. Runwal Gardens is open for little masters, stars and champions.