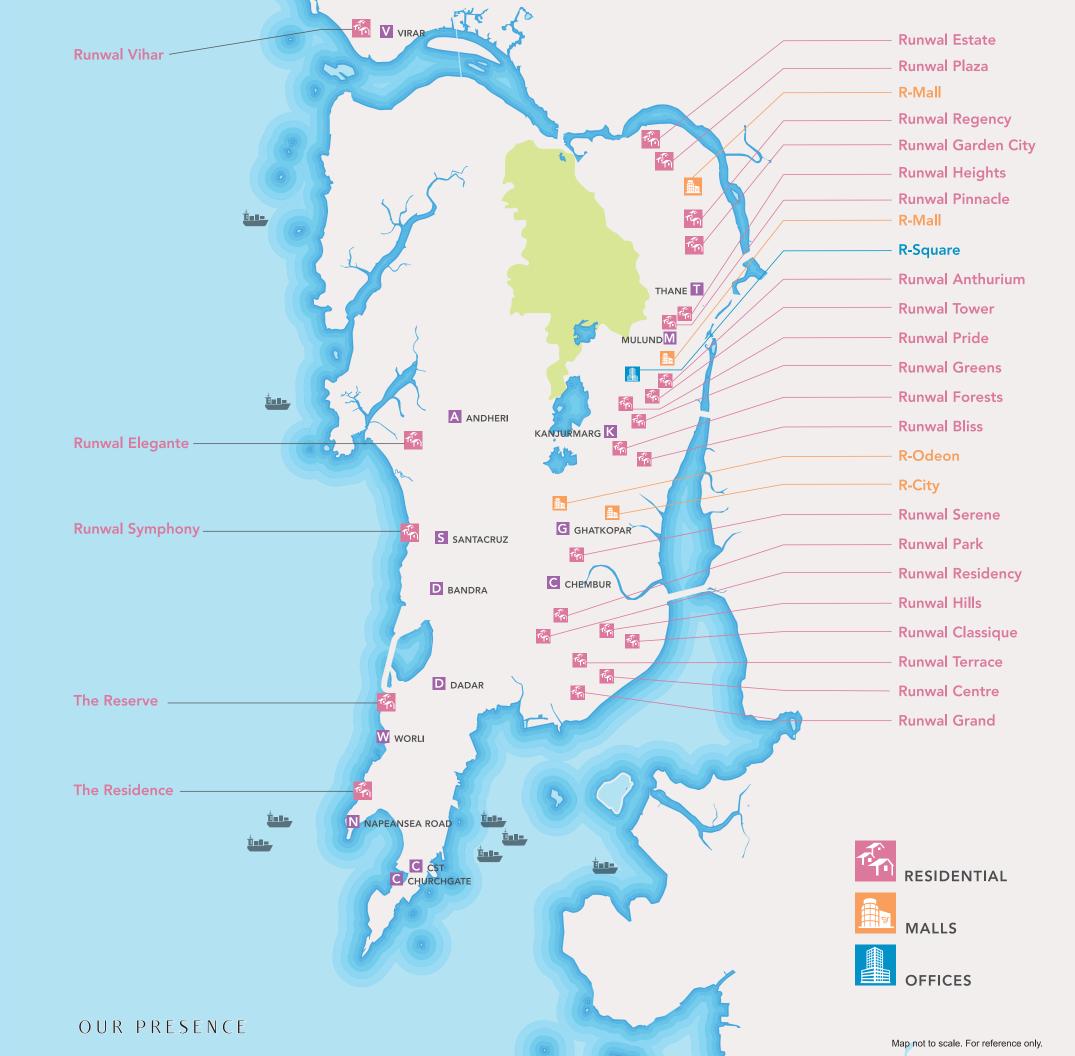

## RUNWAL GROUP: INTEGRATING VISION AND CUSTOMER NEEDS

The Mumbai based Runwal group was established in 1978 by its visionary Chairman - Mr. Subhash Runwal. Four decades later, the group has emerged as a leading name in Mumbai's real estate sector with a huge portfolio that comprises of over 65 projects and millions of square feet of quality developments. The group has a strong customer base of more than 25,000 happy families across all corners of Mumbai. Apart from residential projects, the group is also a pioneer in the mall development arena and is well known for its iconic project in Mumbai - R City.

Runwal Forests

Runwal Bliss

Runwal Greens

Runwal Pinnacle

RUNWAL BLISS

The Ultimate Luxury Residential

Project of Central Suburbs

- HT Real Estate Awards 2018