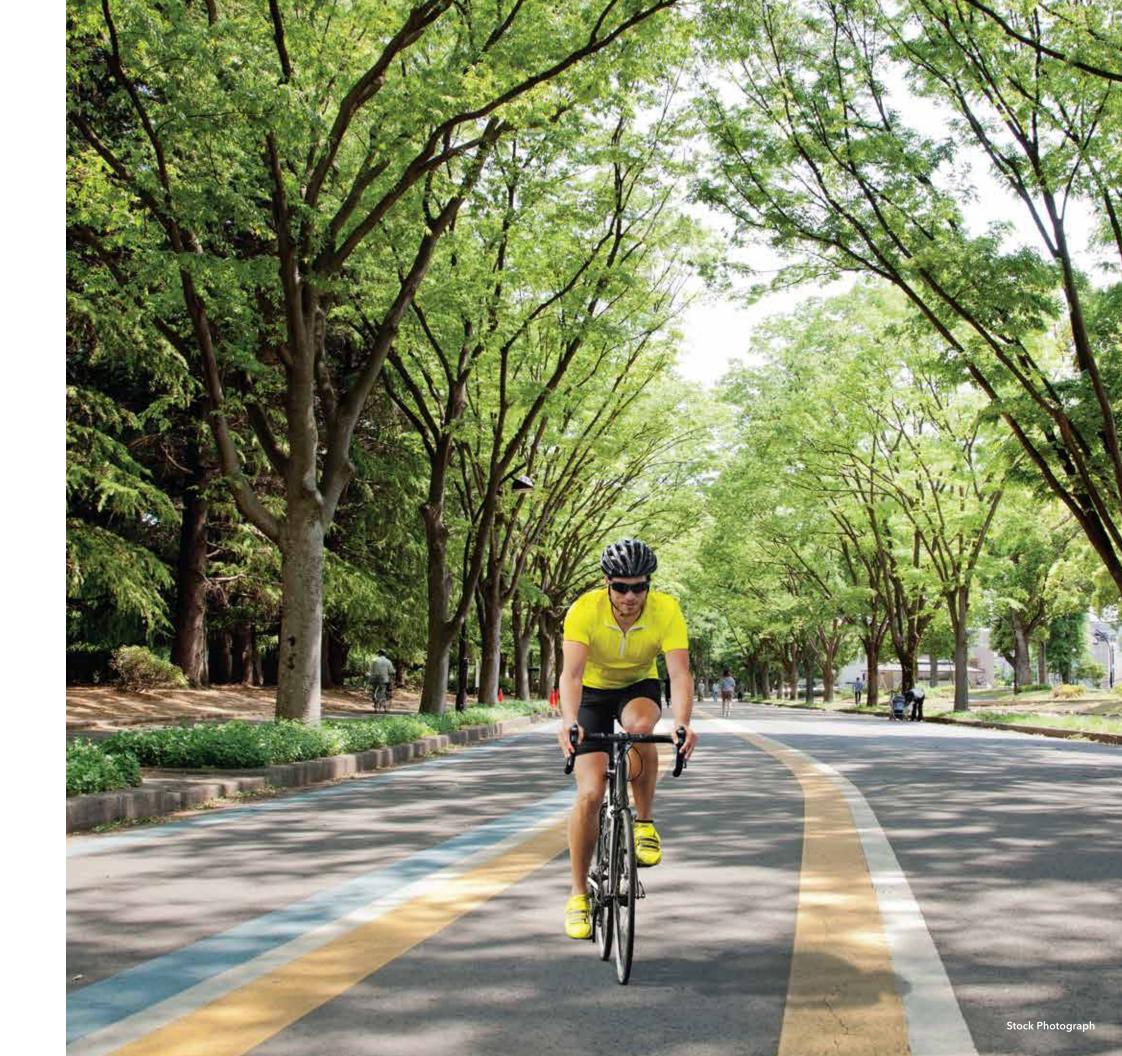

## ENJOY A FITNESS REGIME IN THE LAP OF NATURE

The jogging and cycling track is built around the stunning 11 acre Central Park. It is 3.4 Kms long, making it one of the longest tracks in your locality. Its natural contour gives you an elated experience. Now keep fit and healthy in a natural environment.