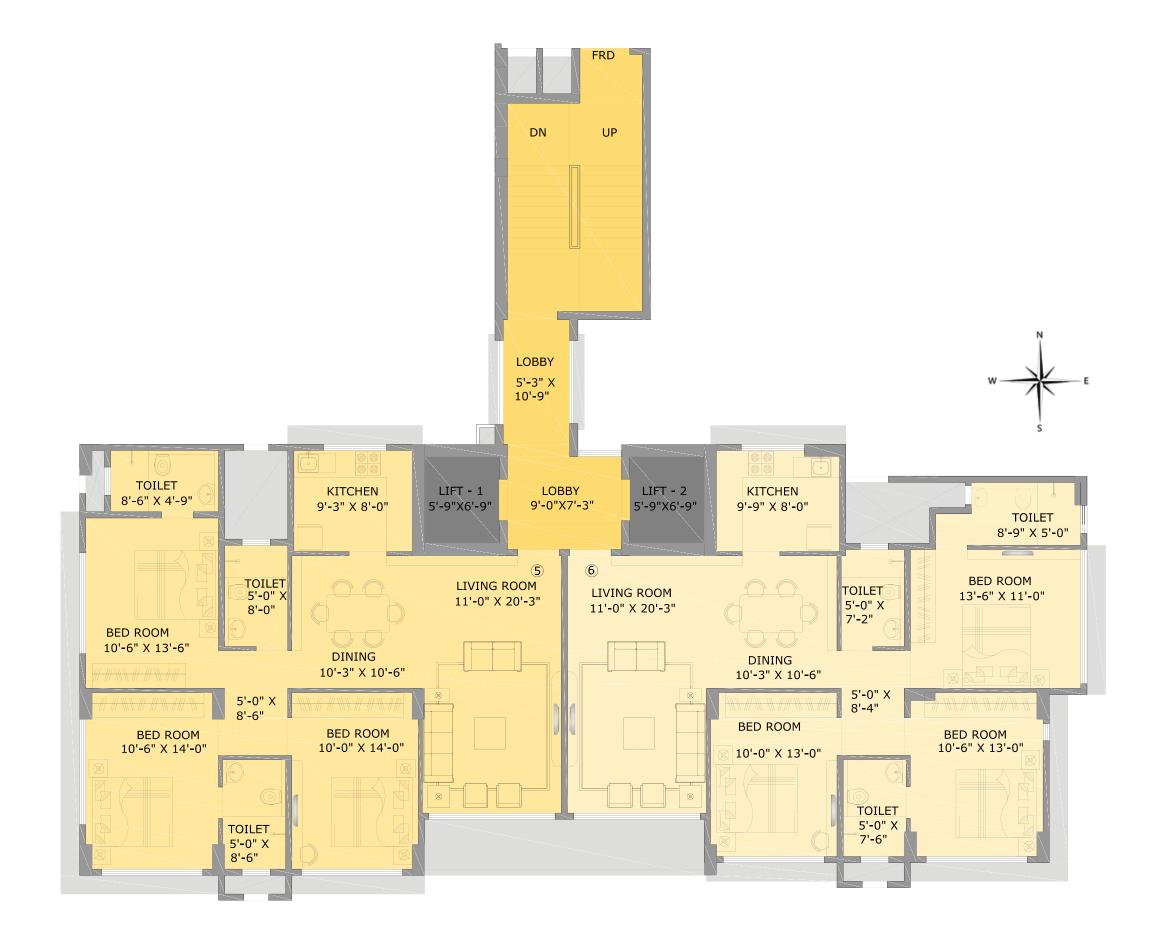

#### FLOOR PLAN

Site Office:

Lifescapes Arihant, Off Navalkar Lane, Opposite Nityanand Hotel, Near Prarthana Samaj, V P Road, Mumbai - 400003

Corporate Office:
Rohan Lifescapes
112-122 Hira Bhavan,, Raja Ram
Mohan Roy Road,
Prarthana Samaj, Mumbai, - 400004
call: 022- 61466999
sales@rohanlifescapes.com