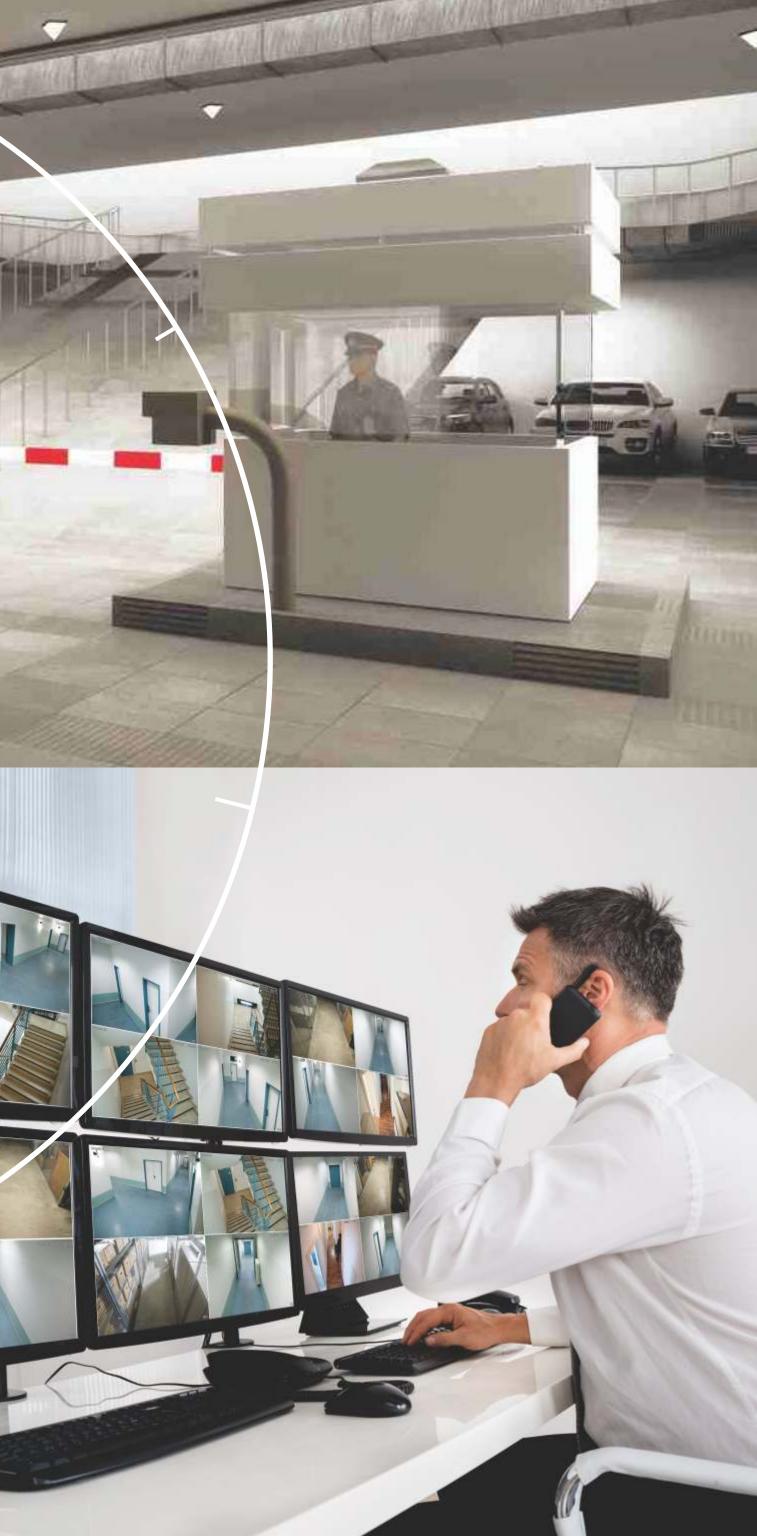

## Multi-level parking.

Super quiet express lifts. Infra-red automatic access. Feel secure, safe and looked after.

Multi level car parking 24x7 high tech multi level security system CCTV monitoring system (lobby & terrace) Fire and LPG leak alarms | Video door phones