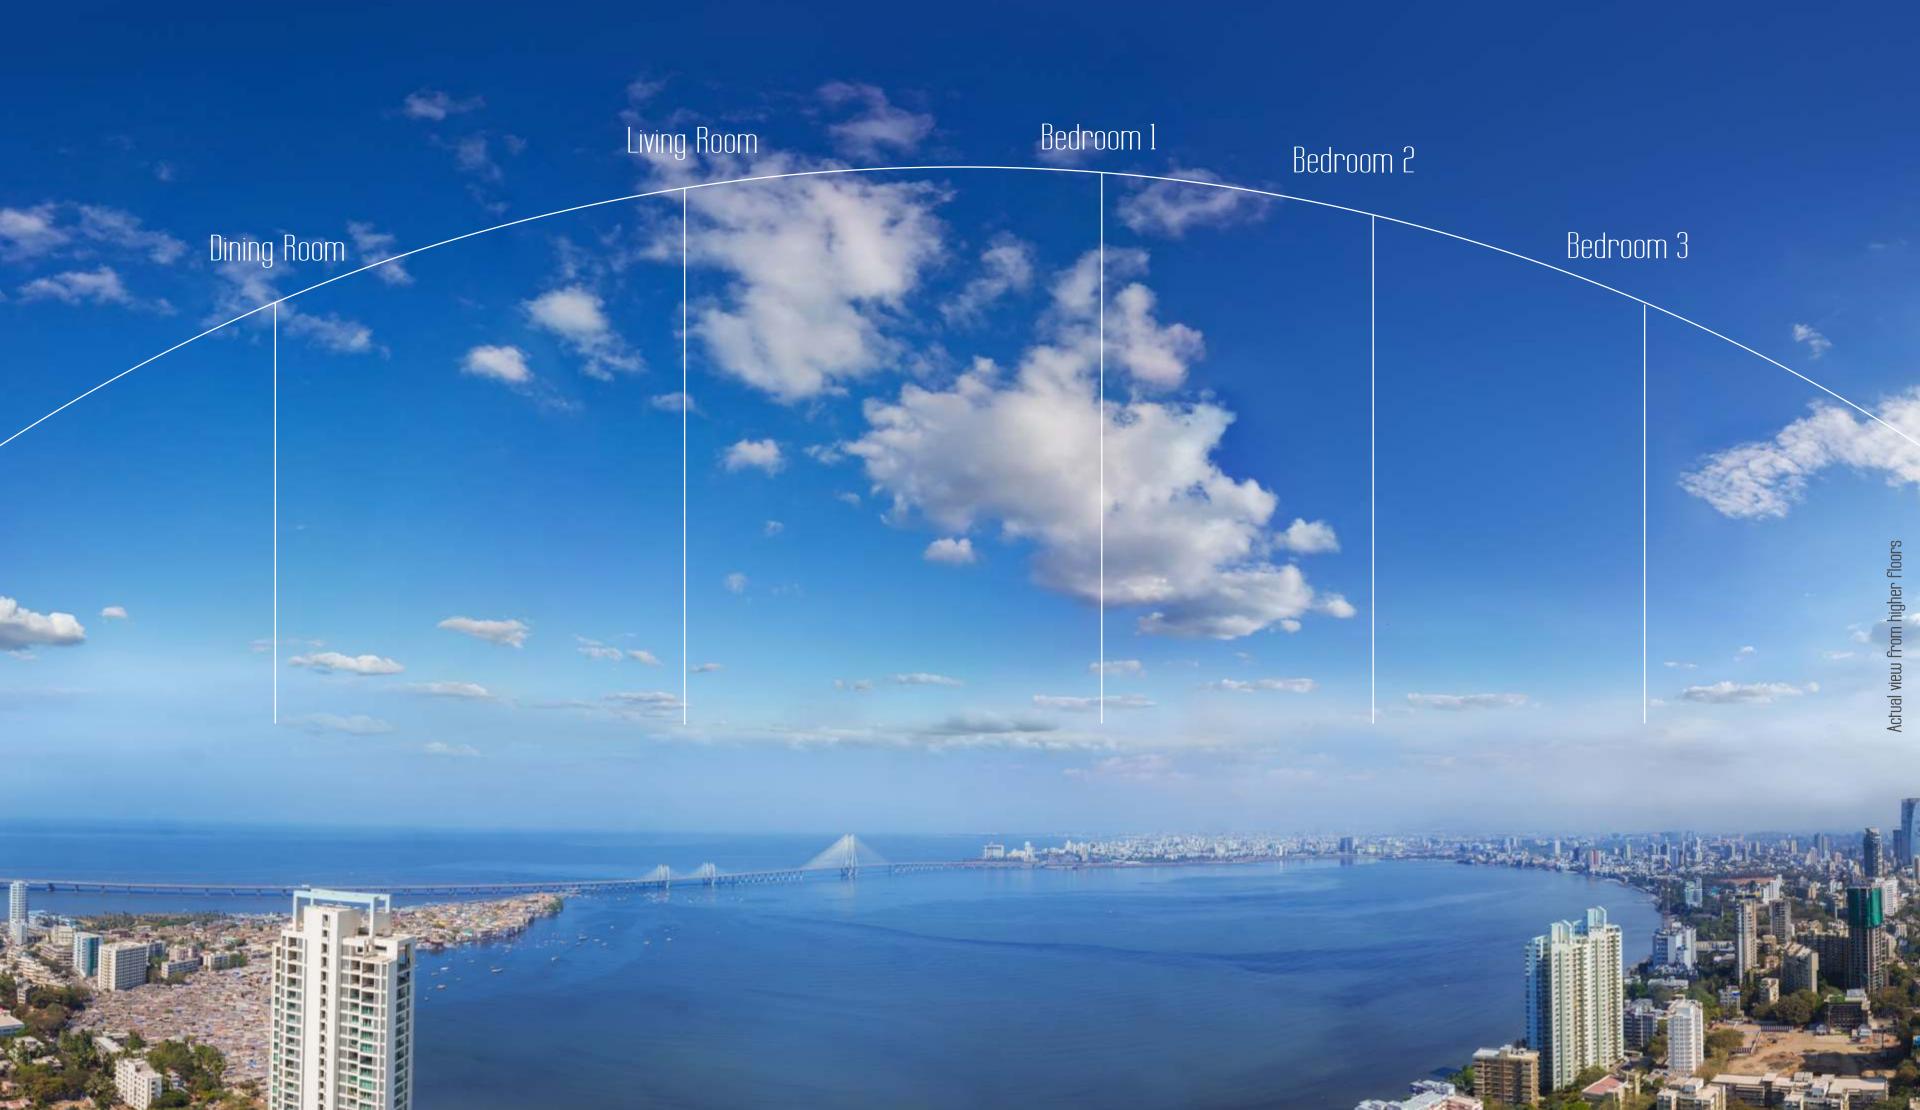

### KEY FACTS

15'3"x28'9" Living & dining room | Unobstructed Bandra-Worli sea link view Well planned spacious apartments | Premium interior Fixtures Private and secure entrances | 11' Floor to ceiling height Modular switches and copper wiring in all apartments

# Blue mornings and moonlit nights.

Bedrooms that welcome dreams floating on Faraway currents. Just sink in.

270°

13'6''x15'6'' master bedroom | Unobstructed Arabian sea view Ensuite bathrooms | Expansive wardrobe spaces Provision for Digital cable, Ethernet and Wi- Fi Multi layered heat absorbent glazing

### KEY FACTS

Actual view from higher floors

W & PERFE