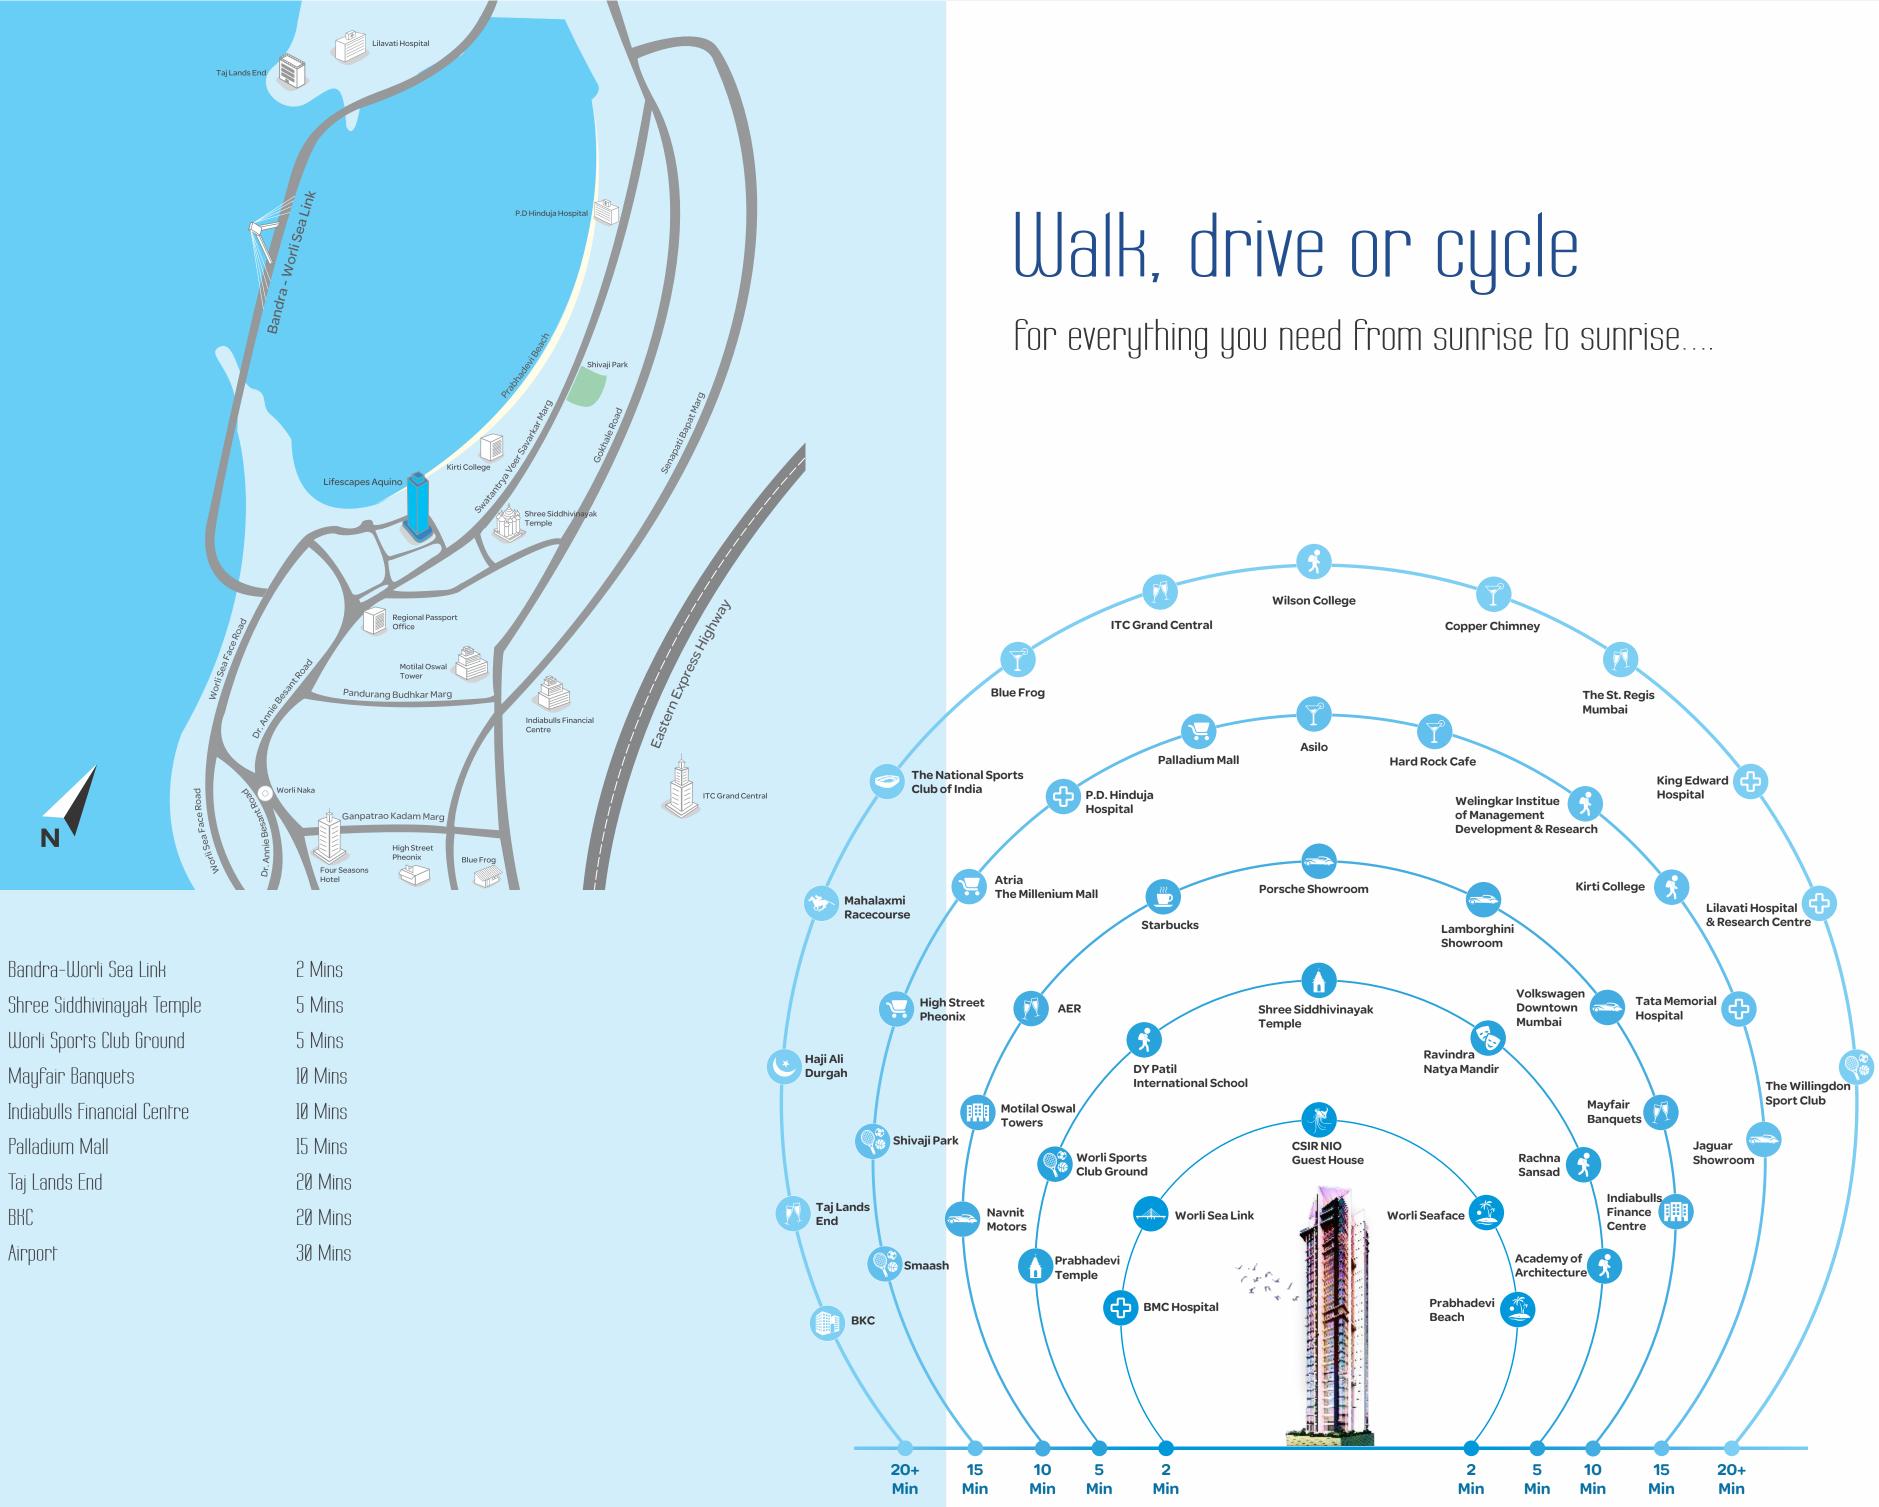

Site address: Lifescapes Aquino, A.V. Nagvekar Marg, Tata Press Lane, Prabhadevi Mumbai - 400 025

Disclaimer. All plans, specifications, designs, elevation, features, amenities, images and services mentioned are indicative and are subject to approval. It is prepared and issued in good Faith for guidance only. It does not constitute part of an offer or contract. Subject to the authorities and or in the interest of continuing improvement of the development, the development to the authorities of any kind, expressed or implied. The interest of continuing improvement of the development, the development stransaction based on their own assessment of the owner, developer, seller, project, flats, shops or property listed in this communication.