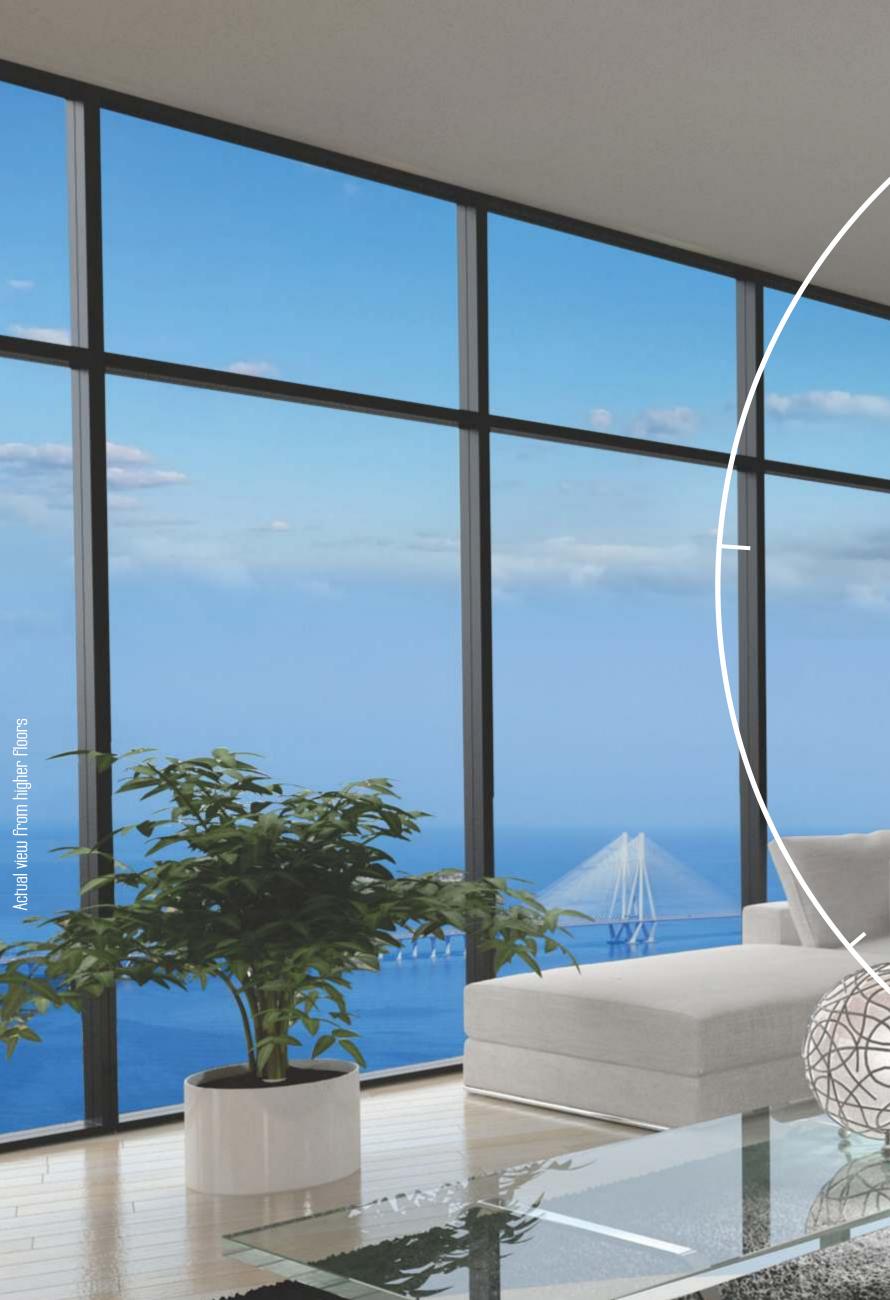

# Blue mornings and moonlit nights.

Bedrooms that welcome dreams floating on Faraway currents. Just sink in.

270°

13'6''x15'6'' master bedroom | Unobstructed Arabian sea view Ensuite bathrooms | Expansive wardrobe spaces Provision for Digital cable, Ethernet and Wi- Fi Multi layered heat absorbent glazing

### KEY FACTS

Actual view from higher floors

W & PERFE