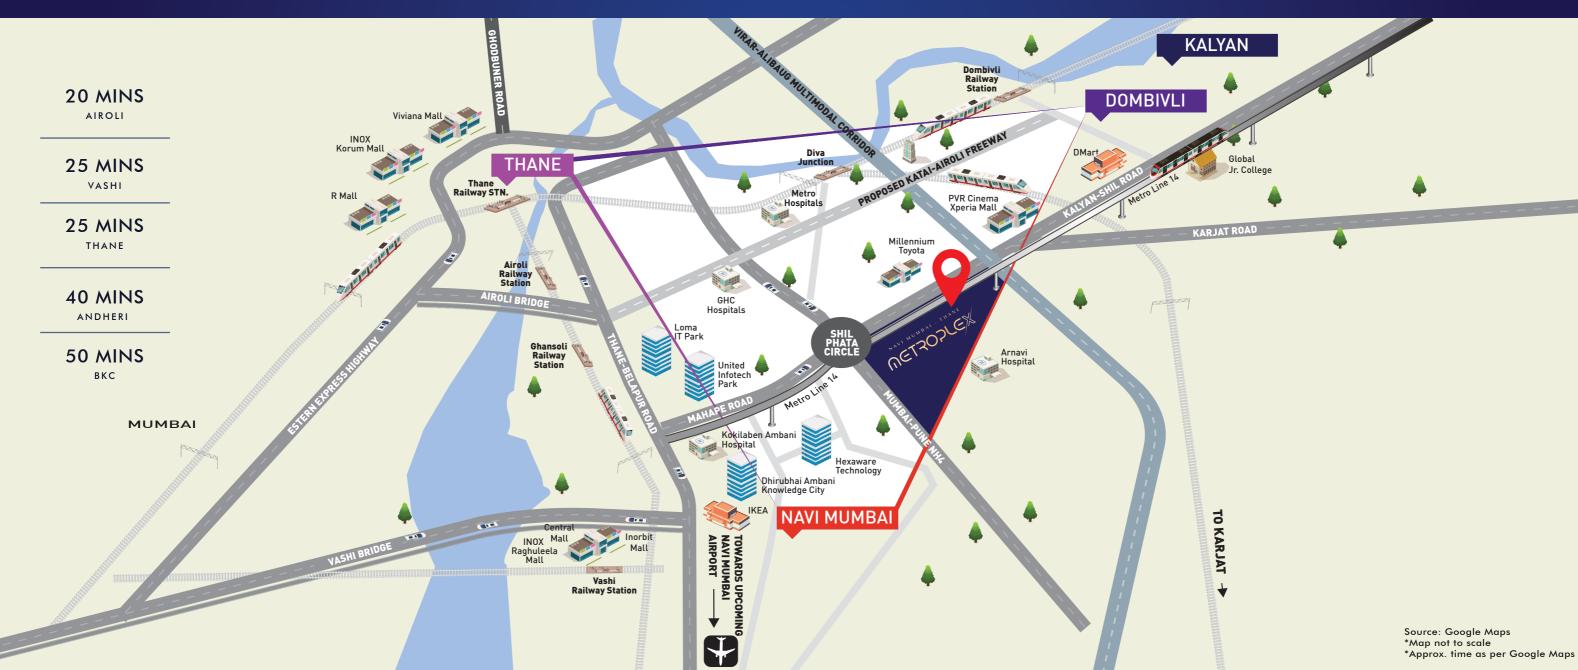

#### **UPCOMING** INFRASTRUCTURE

When you live at a location that has excellent connectivity, life becomes 2X comfy. With Kalyan-Shilphata road and Thane-Belapur road accessible within minutes, connectivity here will never be an issue.

#### Connectivity

- Thane-Belapur Road 15 mins
- Ghansoli Station 15 mins
- Diva Station 16 mins
- Eastern Express Highway 20 mins
- Dombivali Station 20 mins
- Upcoming Airport 40 mins

#### Healthcare

- MGM Hospital- 3 mins
- Neon Hospital- 5 mins
- GHC Hospital- 7 mins
- Kokilaben Dhirubhai Ambani Hospital- 12 mins

#### **Business**

- Millennium Business Park 12 mins
- Reliance Corporate Park 15 mins
- Mindspace Airoli 20 mins
- Upcoming 345 acre BKC 2 in Kharghar node - 25 mins

#### Education

- Euro Kids Pre School- 3 mins
- Kidzee- 5 mins
- Reliance Foundation School –

- Guardians School- 2 mins

- 17 mins

Navi Mumbai **International Airport** 

**Mumbai Trans** Harbour Link

**Parsik Tunnel** 

Airoli-Katai Freeway

Koparkhairane-Vikroli Link Road

Navi Mumbai Coastal Road

Water Taxi Service

Virar- Alibaug Multimodal Corridor