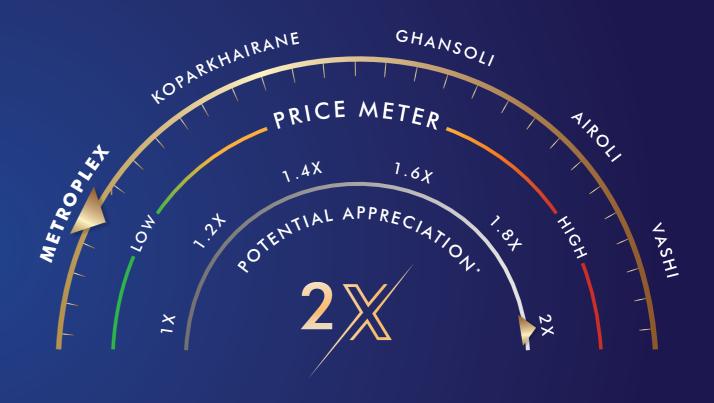

## THE LOCATION WITH 2 X APPRECIATION

The value of both Navi Mumbai and Thane is increasing Y-O-Y with increasing investments in the commercial and industrial sectors. This is just the beginning of a market boom that is soon going to redefine and revolutionize the real estate market. If you've missed the chance to invest in Navi Mumbai or Thane;

Metroplex is the perfect opportunity for you to fulfill that dream and desire.

| LOCATION      | PRICE | VALUE |
|---------------|-------|-------|
| VASHI         | HIGH  | LOW   |
| AIROLI        | HIGH  | LOW   |
| KOPARKHAIRANE | HIGH  | LOW   |
| GHANSOLI      | HIGH  | LOW   |
| METROPLEX     | LOW   | HIGH  |
| DOMBIVALI     | LOW   | LOW   |
| KALYAN        | LOW   | LOW   |