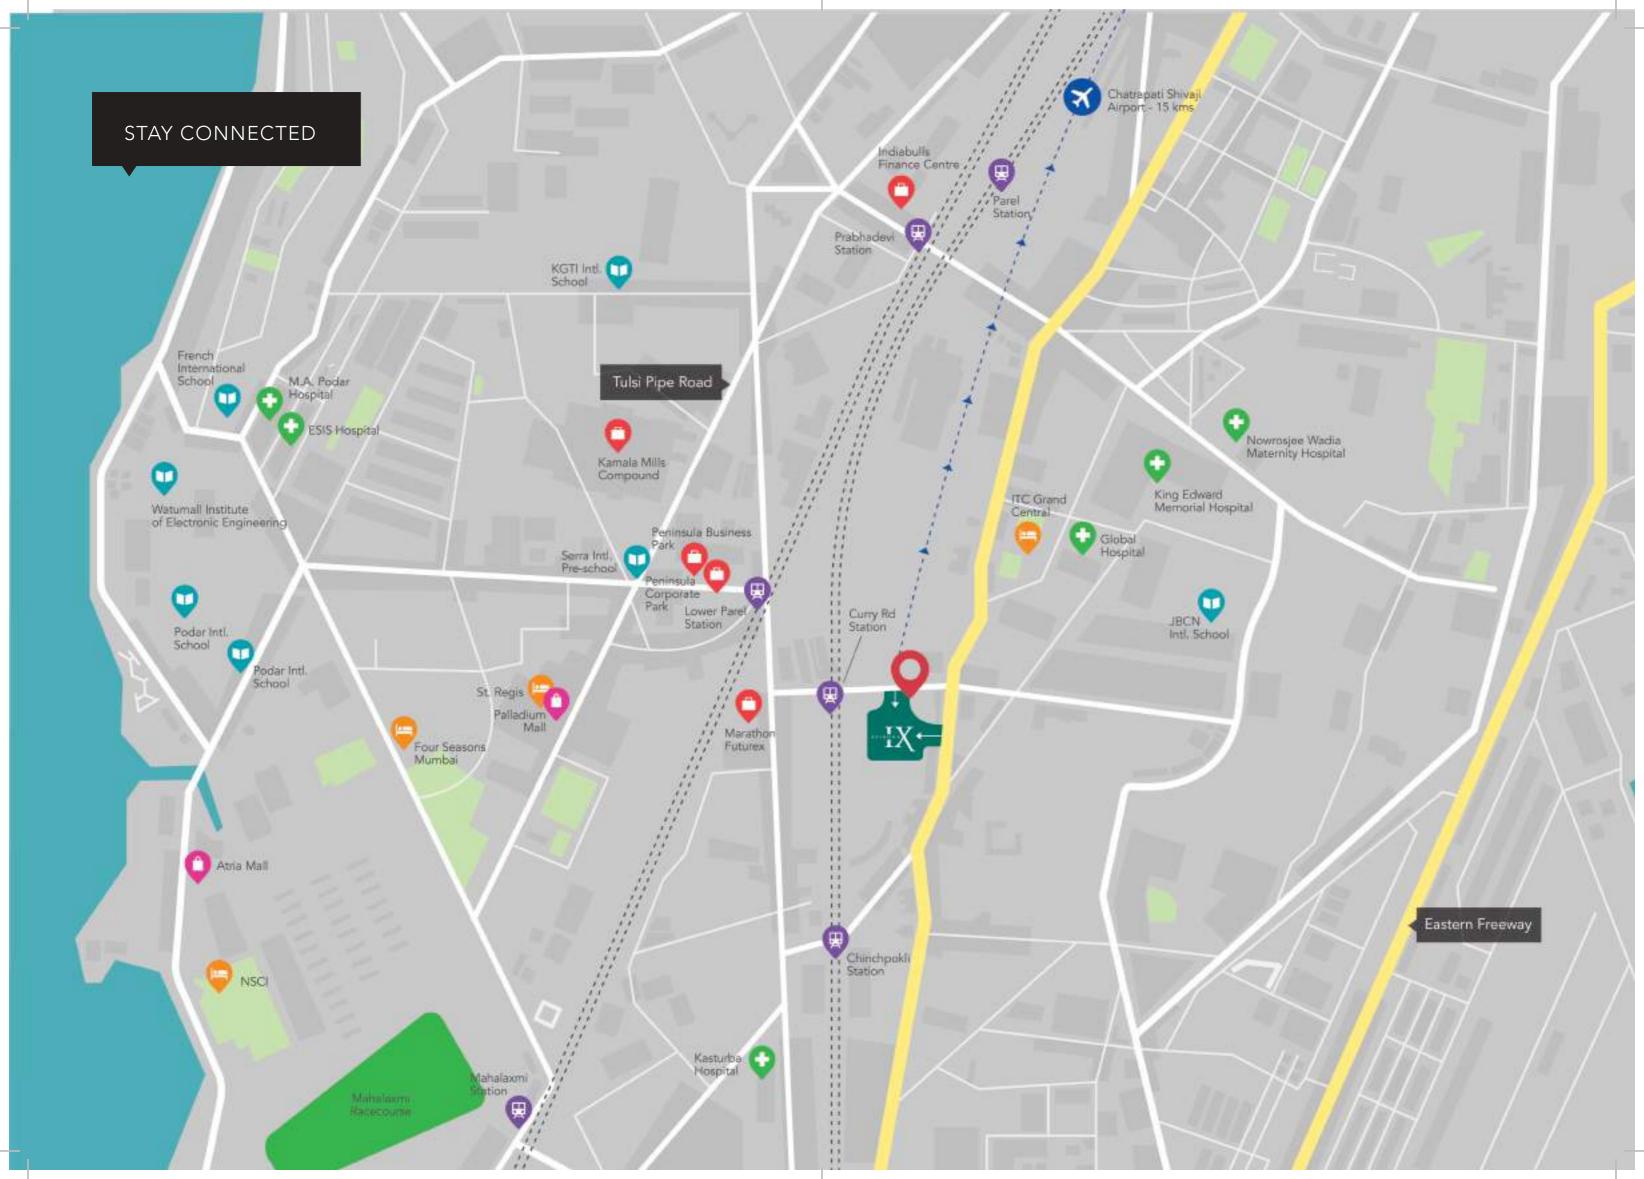

### HIGHLIGHTS

Direct access from Dr. B. Ambedkar Road as well as Mahadev Palav Marg

Faster connectivity to all parts of Mumbai via Dr. B. Ambedkar Road Situated in the heart of Lower Parel's vibrant locality yet away from the urban clutter.

Strategically located in the lower density area of Parel with direct access from two main roads, Avighna IX enjoys an enviable position on the micro-map. Minutes away from all the happening hotspots and yet miles away from the crowds and chaos, Avighna IX is ideally located for easy access and smooth drive-ins.

.....

2.4 1.1 1.1

Get faster access to South Mumbai via Dr. B. Ambedkar Road

Get faster access to the suburbs/ BKC via Dr. B. Ambedkar Road

Avighna IX is strategically located in the lower density area of Lower Parel, hence it is far away from the chaos despite being in the heart of Lower Parel