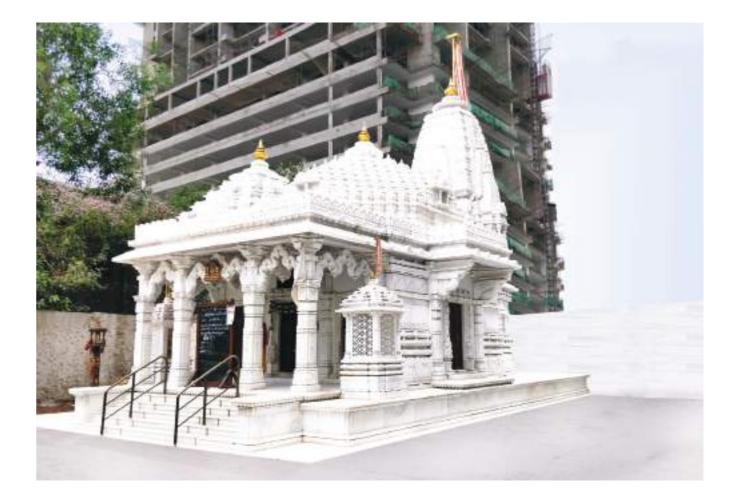

## JAIN TEMPLE AND UPASHRAYA

Shri Munisuvrat Swami Jain Derasar

01 Upashraya

Completed in the record time of 9 months

Grand ceremony attended by 33,000 devotees The pristine and sparkling Jain Derasar right next to Avighna IX lends an air of spirituality and peace to the environs and gives residents a feeling of being blessed by divinity.

The magnificent Shikharbadh Jinalaya of Bhagwaan Munisuvrat Swami was built in a record time of nine months and more than 33,000 devotees from across Mumbai turned out for the grand Prathishtha Ceremony in January 2018.

Right: Actual image of Jain derasar in Avighna Estate's Premises

VII