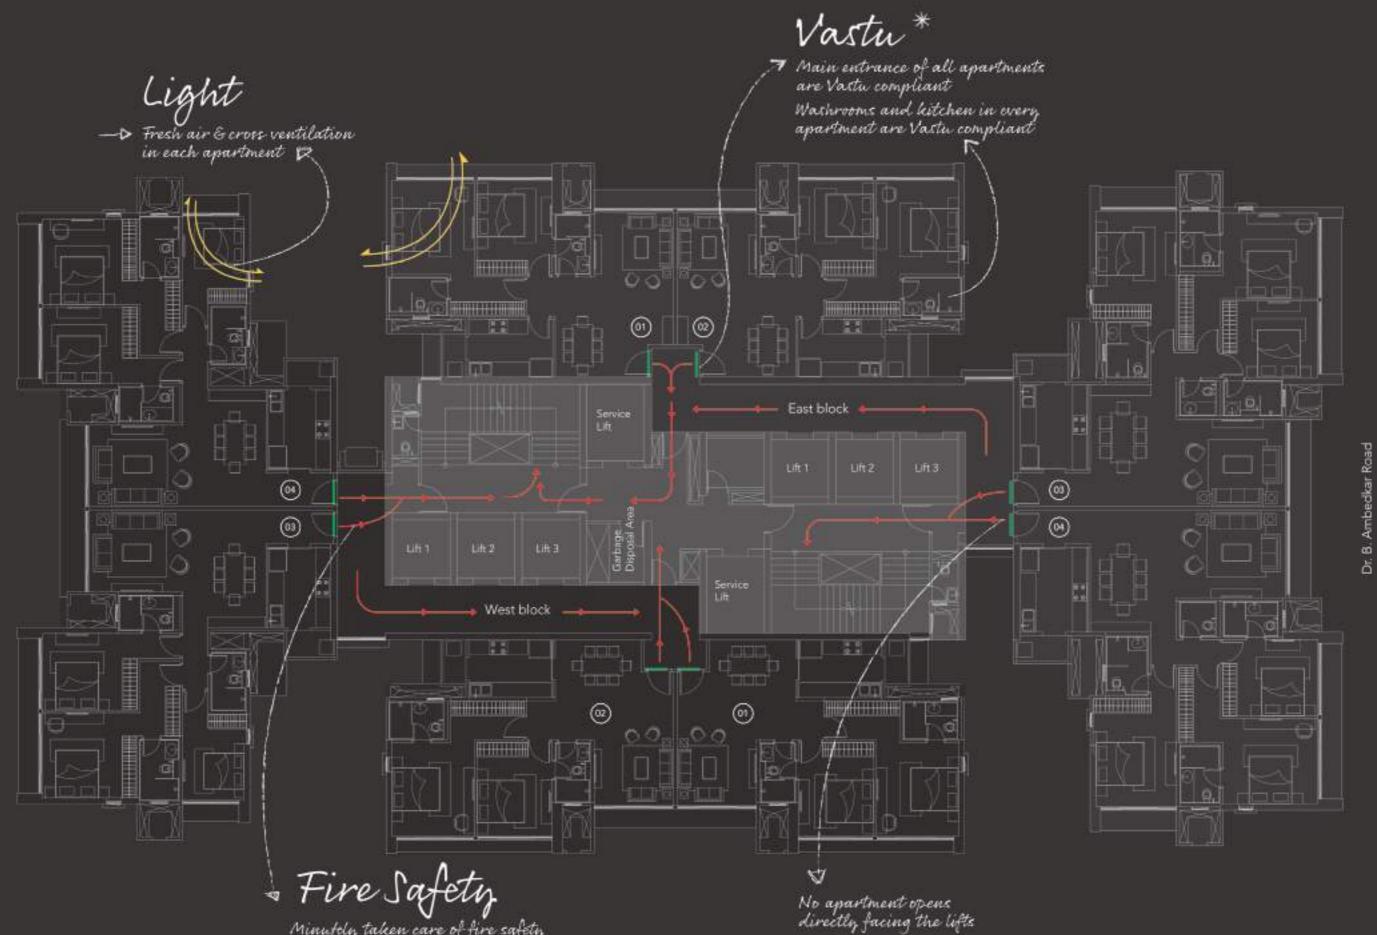

Light

Maximun natural light and air ventilation

Windows Space All windows are with chajjas for rainwater protection 🗸 R Minimal area wastage in each apartment Double - glazed windows for better heat and noise insulation No obstructive beams inside the apartment Every master bedroom has provisions for a walk-in-wardrobe 1 THE REAL PROPERTY. 0.0 01 0 11 100 NL le East block Service Lift 04 0 0 (03) Garbage Disposal / LITE 3 Service Lift West block a 11 11 اللك : a, 01 0 à 00 00 Privacy Every kitchen comes with a dry balcony that can be used as a utility area Windows

Special window systems ensuring more light and ventilation and not glass facade

Every apartment ensures privacy to personal spaces No apartment facing one another 4 apartments per block

Minutely taken care of fire safety on every typical floor in case of emergency

Each apartment has service ducts to accommodate outdoor services like ACs

IV