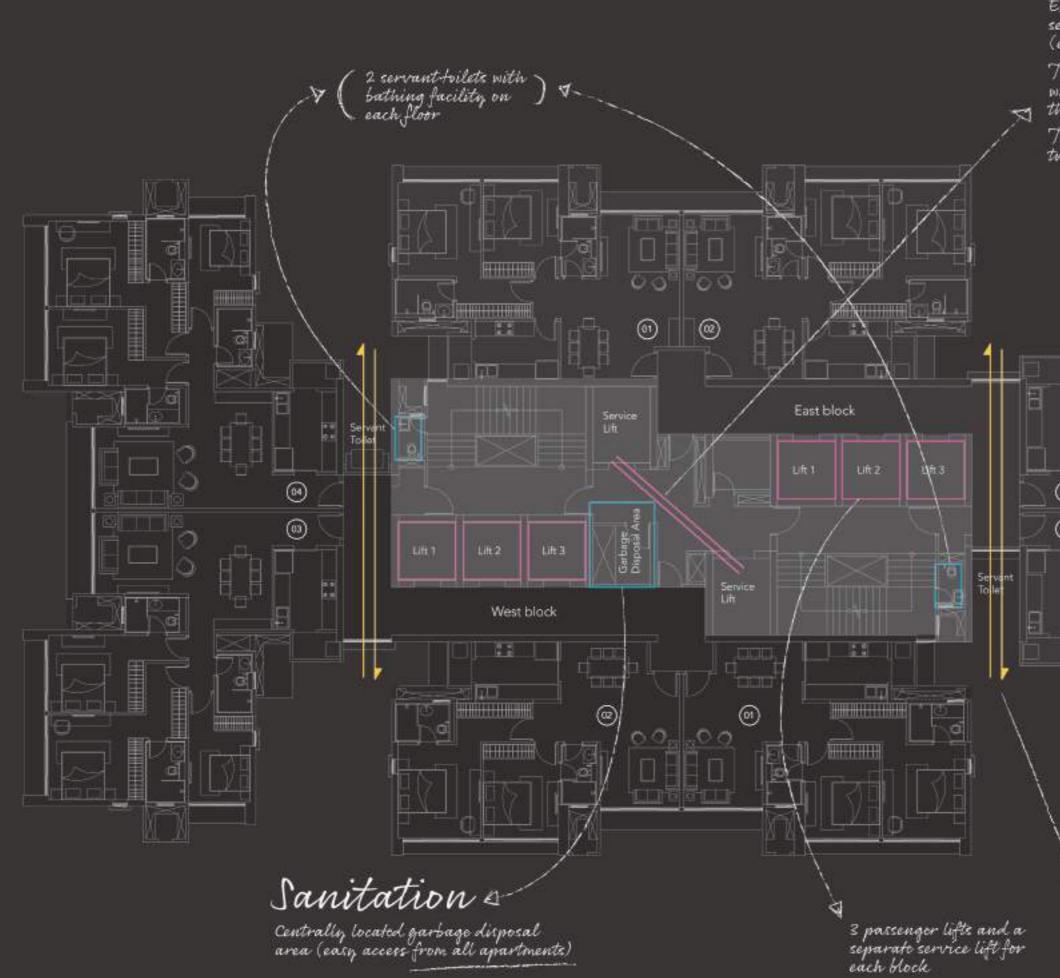

With just four apartments on every floor, every apartment enjoys privacy. To ensure the highest levels of safety, every floor has latest fire-fighting systems and easily accessible emergency exits. Besides world-class amenities for the comfort and convenience of residents, there are service elevators and separate toilets for staff, stretcher elevators for medical emergencies and separate entry points to each block as well.

## HIGHLIGHTS

All walls crafted with premium Mivan technology which delivers durability and allows much faster construction

High-quality A-Grade cement, concrete and quality steel used for construction

Intelligently designed service lobby for maximum efficiency

Only four apartments per floor, ensuring privacy for all

3 high-speed lifts for residents, with a separate service lift for each block

Servant toilets with the bathing facility on each floor

No apartments overlooking each other

Sprinklers installed in every apartment, providing maximum fire safety

Left Actual image of the show flat

Right Actual image of the show flat

Exclusive service lobby with 2 4-service elevators (enables faster movement of staff) The entire service core is separated with lift lobbies to ensure privacy to the users The service lobby connects the two blocks 1 10 a 8 B 8 P Dr. B. Ambedkar Road 0 0 0 G.