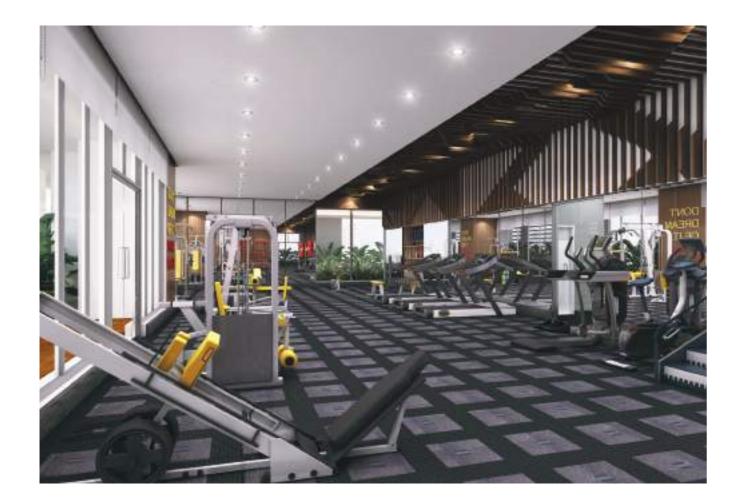

## HIGHLIGHTS

Club Lobby

Swimming Pool

Banquet Hall

Indoor & Outdoor Gym

Recreation Area

Recreation Lobby

Elevated Jogging Track

Landscaped Gardens

Kids Play Area

Thoughtfully conceived and earnestly delivered, Avighna IX has luxury and lifestyle elements that enrich the life of every member of the family.

From crystal blue swimming pools and exclusive play zones for children, to sports arenas and recreation areas for the enthusiasts, Avighna IX has it all. An elevated jogging track, an indoor & outdoor gym, a meditation zone and a lush green landscaped zone for a leisurely walk - the property is loaded with amenities. The opulent banquet hall is the perfect venue for all celebrations.

**FRM** 

T

TI

出後時期

Artist's impression of the gym

Artist's impression of the banquet hall

Artist's impression of the recreation lobby

Artist's impression of the recreation area