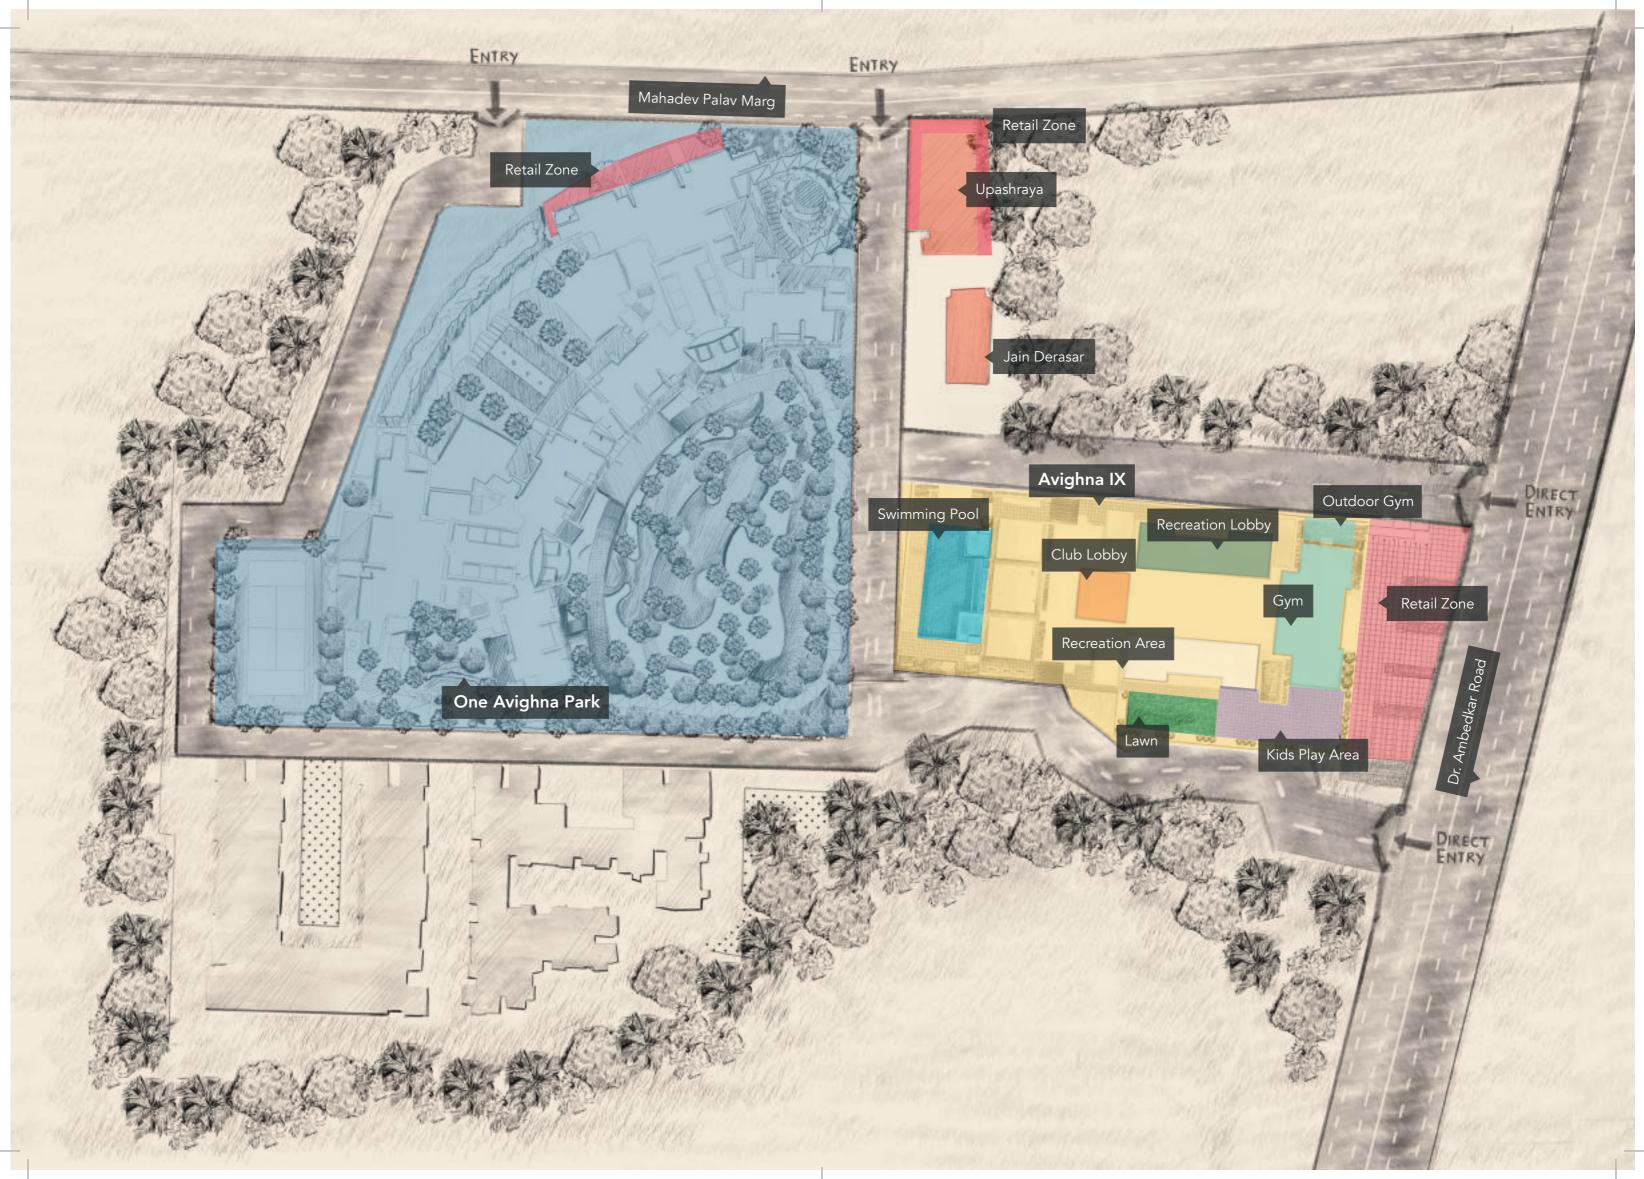

## BE A PART OF AVIGHNA ESTATE

### HIGHLIGHTS

Prime freehold real estate

6.75 Acre development

02 Residential towers

03 Retail zones

Jain Derasar and Upashraya The much-anticipated Avighna IX stands tall adjacent to the multiple award-winning One Avighna Park, making the premium developments of Avighna Estate.

Conceptualized as a private paradise for a community of like-minded residents, Avighna Estate has redefined the benchmarks of luxury living in Mumbai. Set amidst 6.75 acres of prime freehold real estate, it is the 1st successfully executed cluster re-development project of the metropolis.

Besides the two residential towers offering luxury homes, Avighna Estate also has three retail zones, a Jain Upashraya and a magnificent Jain Derasar.

Right: Actual image of One Avighna Park

VI