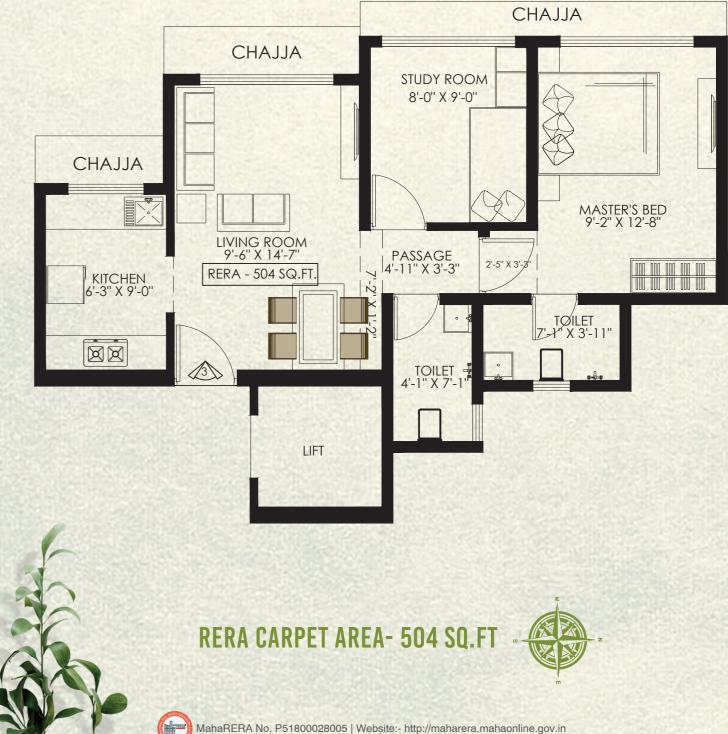

nding support and trust.









MahaRERA No. P51800028005 | Website:- http://maharera.mahaonline.gov.in

Disclaimer: This information provided in this collateral is indicative of the kind of development that is proposed and are subject to the approval from the competent and Rules and Regulations. Furniture, Fixtures and Furnishings shown are only for representation and shall not be provided in the actual flat

authorities plans and visuals are as per architectural drawings and the same shall be constructed subject to approvals of competent authorities and shall be in compliance of RERA Acts

## Passcode OneVikhroli





VAASTU

**COMPLIANT HOMES** 







TYPIC

AL

FLOOR

ET I

WING

VAASTU COMPLIANT HOMES





**1BHK** 



Homes in the lap of mangroves Vikhroli East

### **1.5BHK**





Disclaimer: This information provided in this collateral is indicative of the kind of development that is proposed and are subject to the approval from the competent authorities plans and visuals are as per architectural drawings and the same shall be constructed subject to approvals of competent authorities and shall be in compliance of RERA Acts and Rules and Regulations. Furniture, Fixtures and Furnishings shown are only for representation and shall not be provided in the actual flat



2BHK



Homes in the lap of mangroves Vikhroli East

## **2BHK WITH DECK**





## **RERA CARPET AREA- 559 SQ.FT**



MahaRERA No. P51800028005 | Website:- http://maharera.mahaonline.gov.in

Disclaimer: This information provided in this collateral is indicative of the kind of development that is propos