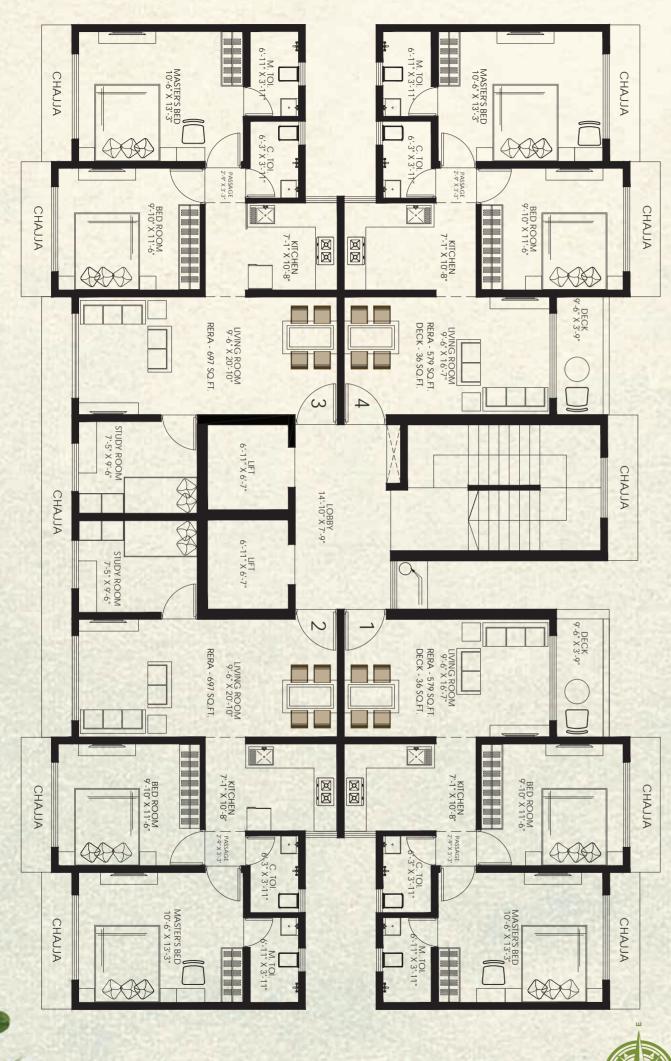

**TRULY BLESSED BY NATURE, THIS PREMIUM 1 & 2 BED RESIDENTIAL PROJECT WILL BE 23 STOREYS HIGH. EACH FLOOR OFFERING STUNNING VIEWS OF THE MANGROVES. THERE WILL BE 6 WINGS WITH 4 VAASTU COMPLIANT HOMES ON EACH FLOOR AND 2 ELEVATORS** FOR EACH WING.

## Passcode OneVikhroli

VAASTU

**COMPLIANT HOMES** 

TYPIC

AL

FLOOR

ET I

WING

## Passcode OneVikhroli,

2.5BHK

Homes in the lap of mangroves Vikhroli East

MahaRERA No. P51800028005 | Website:- http://maharera.mahaonline.gov.in

Disclaimer: This information provided in this collateral is indicative of the kind of development that is proposed and are subject to the approval from the competent authorities plans and visuals are as per architectural drawings and the same shall be constructed subject to approvals of competent authorities and shall be in compliance of RERA Acts and Rules and Regulations. Furniture, Fixtures and Furnishings shown are only for representation and shall not be provided in the actual flat