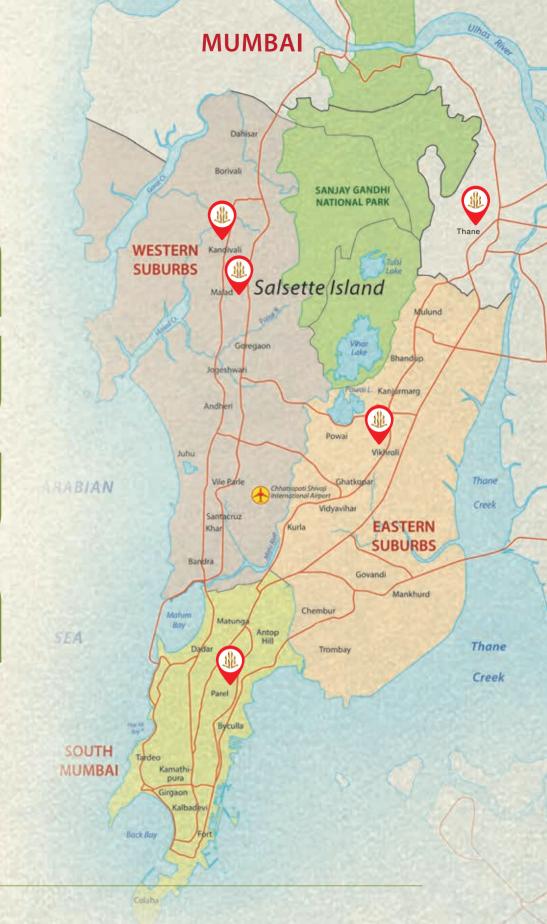

# **#ONEVIKHROLI**

A quiet eastern suburb of Mumbai that essentially ticks all the boxes for aspiring home buyers like you. Vikhroli East offers the best connectivity options - be it for business or pleasure. It offers quick access to must-have essentials like schools, colleges, hospitals and more.

## **CLOSER TO NATURE DOESN'T MEAN AWAY FROM EVERYTHING ELSE**

### HIGHWAY

Eastern Express Highway - 1 Km JVLR- 2.3 Km

### **RAILWAY STATION**

Vikhroli Railway Station - 1.2 Km

## AIRPORT

Chhatrapati Shivaji International Airport - 12 Km

### MALLS

R City Mall - 6 Km Viviana Mall - 14 Km

## HOSPITALS

Sushrut Hospital - 500 m Godrej Memorial Hospital - 2.5 Km Modi General Hospital - 2.5 Km

### **COMMERCE ZONE**

Andheri - 10.8 Km BKC - 12 Km Thane - 12 Km Vashi - 18 Km Powai - 6.2 Km

### SCHOOLS

Abhay International School - 500 m S.M Shetty School - 15 mins St. Joseph's High School - 5.5 Km Udyachal High School Godrej - 7 mins

Proposed Taj Hotel - 7 mins Vikhroli Social - 8 mins Renaissance Convention Centre - 15 mins