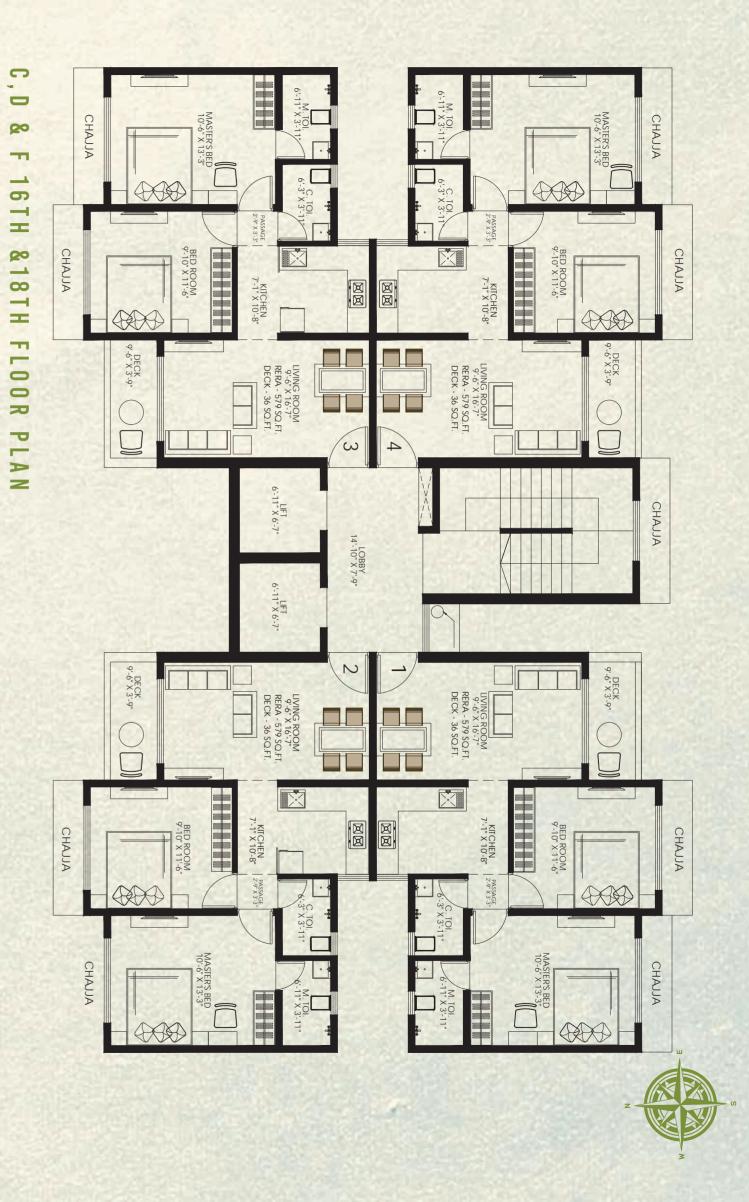

**TRULY BLESSED BY NATURE, THIS PREMIUM 1 & 2 BED RESIDENTIAL PROJECT WILL BE 23 STOREYS HIGH. EACH FLOOR OFFERING STUNNING VIEWS OF THE MANGROVES. THERE WILL BE 6 WINGS WITH 4 VAASTU COMPLIANT HOMES ON EACH FLOOR AND 2 ELEVATORS** FOR EACH WING.

## Passcode OneVikhroli

VAASTU

**COMPLIANT HOMES** 

TYPIC

AL

FLOOR

ET I

WING

## **2BHK WITH DECK**

## **RERA CARPET AREA- 615 SQ.FT**

Disclaimer: This information provided in this collateral is indicative of the kind of development that is proposed and are subject to the approval from the competent authorities plans and visuals are as per architectural drawings and the same shall be constructed subject to approvals of competent authorities and shall be in compliance of RERA Acts and Rules and Regulations. Furniture, Fixtures and Furnishings shown are only for representation and shall not be provided in the actual flat