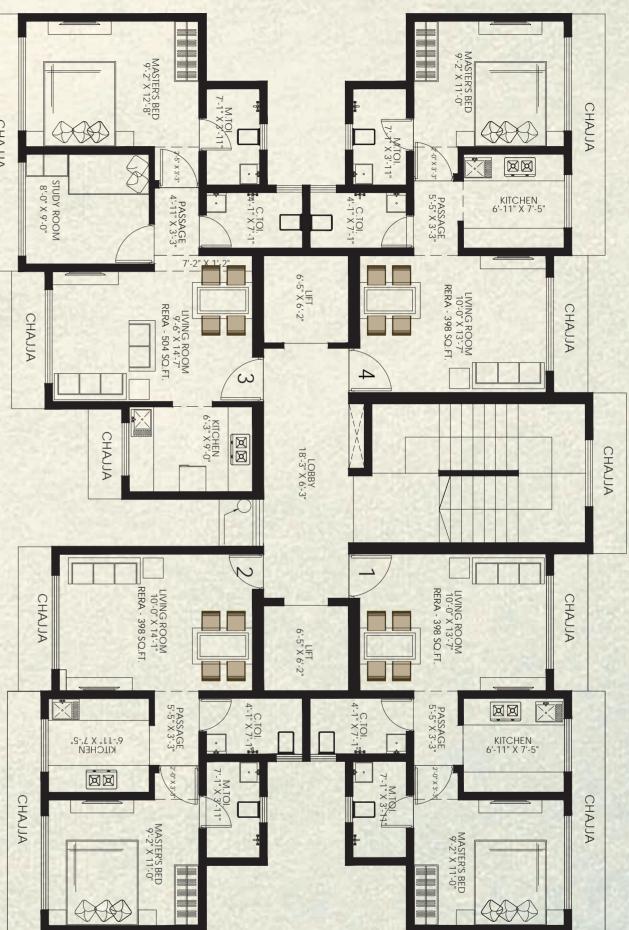

**TRULY BLESSED BY NATURE, THIS PREMIUM 1 & 2 BED RESIDENTIAL PROJECT WILL BE 23 STOREYS HIGH. EACH FLOOR OFFERING STUNNING VIEWS OF THE MANGROVES. THERE WILL BE 6 WINGS WITH 4 VAASTU COMPLIANT HOMES ON EACH FLOOR AND 2 ELEVATORS** FOR EACH WING.

## Passcode OneVikhroli

VAASTU

**COMPLIANT HOMES** 

TYPIC

AL

FLOOR

ET I

WING

VAASTU COMPLIANT HOMES

**1BHK** 

Homes in the lap of mangroves Vikhroli East