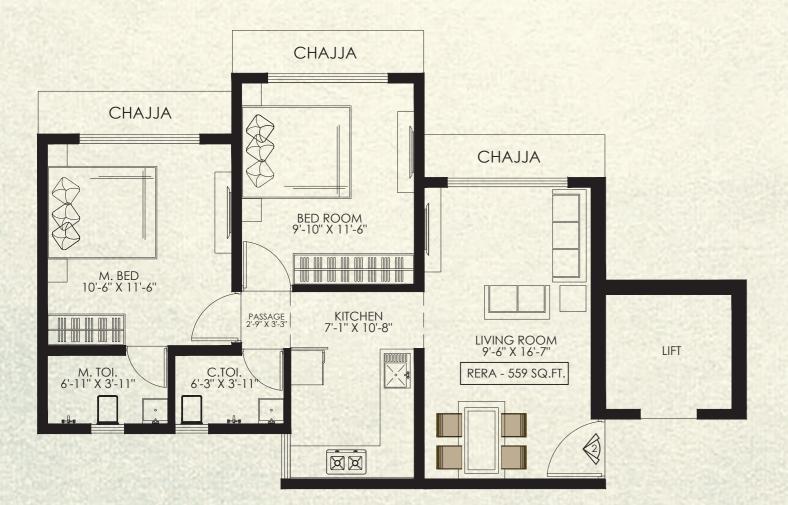

## **2BHK WITH DECK**

## **RERA CARPET AREA- 559 SQ.FT**

MahaRERA No. P51800028005 | Website:- http://maharera.mahaonline.gov.in

Disclaimer: This information provided in this collateral is indicative of the kind of development that is proposed and are subject to the approval from the competent authorities plans and visuals are as per architectural drawings and the same shall be constructed subject to approvals of competent authorities and shall be in compliance of RERA Acts and Rules and Regulations. Furniture, Fixtures and Furnishings shown are only for representation and shall not be provided in the actual flat