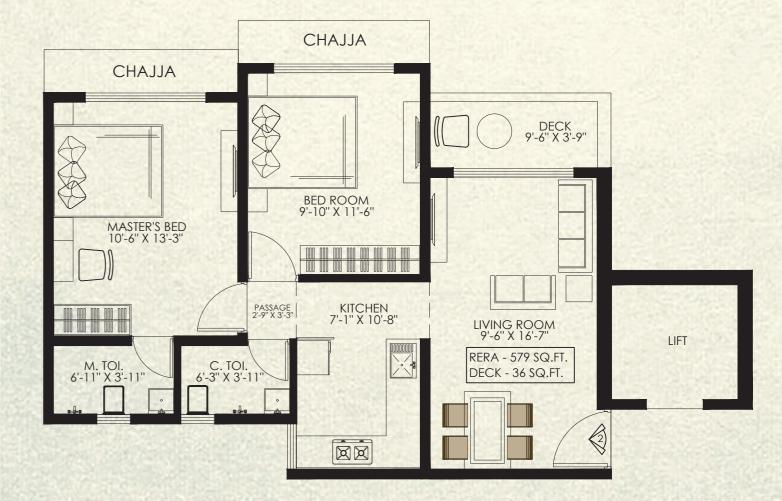

## **2BHK WITH DECK**

## **RERA CARPET AREA- 615 SQ.FT**

Disclaimer: This information provided in this collateral is indicative of the kind of development that is proposed and are subject to the approval from the competent authorities plans and visuals are as per architectural drawings and the same shall be constructed subject to approvals of competent authorities and shall be in compliance of RERA Acts and Rules and Regulations. Furniture, Fixtures and Furnishings shown are only for representation and shall not be provided in the actual flat