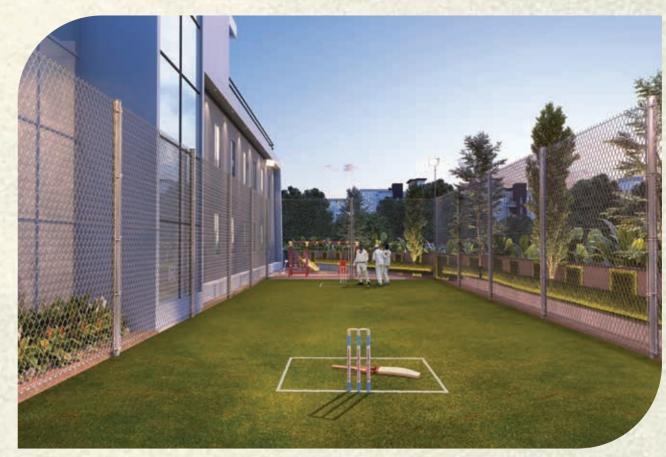

## **SHUTTLE GROVE**

Bring out the champion in you on the indoor badminton courts

**KIDS GROVE** Creche area designed for tiny tots to mingle and jingle