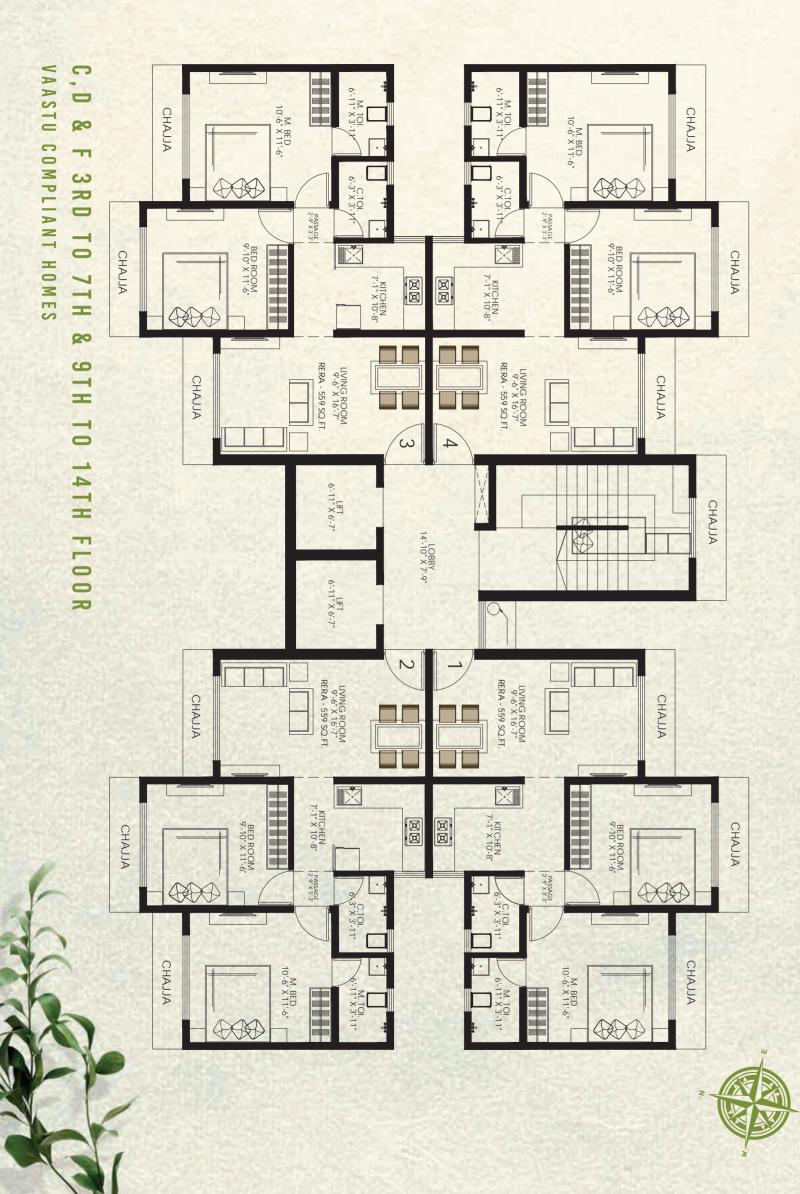

**TRULY BLESSED BY NATURE, THIS PREMIUM 1 & 2 BED RESIDENTIAL PROJECT WILL BE 23 STOREYS HIGH. EACH FLOOR OFFERING STUNNING VIEWS OF THE MANGROVES. THERE WILL BE 6 WINGS WITH 4 VAASTU COMPLIANT HOMES ON EACH FLOOR AND 2 ELEVATORS** FOR EACH WING.

## Passcode OneVikhroli

VAASTU

**COMPLIANT HOMES** 

TYPIC

AL

FLOOR

ET I

WING

VAASTU COMPLIANT HOMES

**1BHK** 

Homes in the lap of mangroves Vikhroli East

2BHK

Homes in the lap of mangroves Vikhroli East

## **RERA CARPET AREA- 559 SQ.FT**

MahaRERA No. P51800028005 | Website:- http://maharera.mahaonline.gov.in

Disclaimer: This information provided in this collateral is indicative of the kind of development that is proposed and are subject to the approval from the competent authorities plans and visuals are as per architectural drawings and the same shall be constructed subject to approvals of competent authorities and shall be in compliance of RERA Acts and Rules and Regulations. Furniture, Fixtures and Furnishings shown are only for representation and shall not be provided in the actual flat