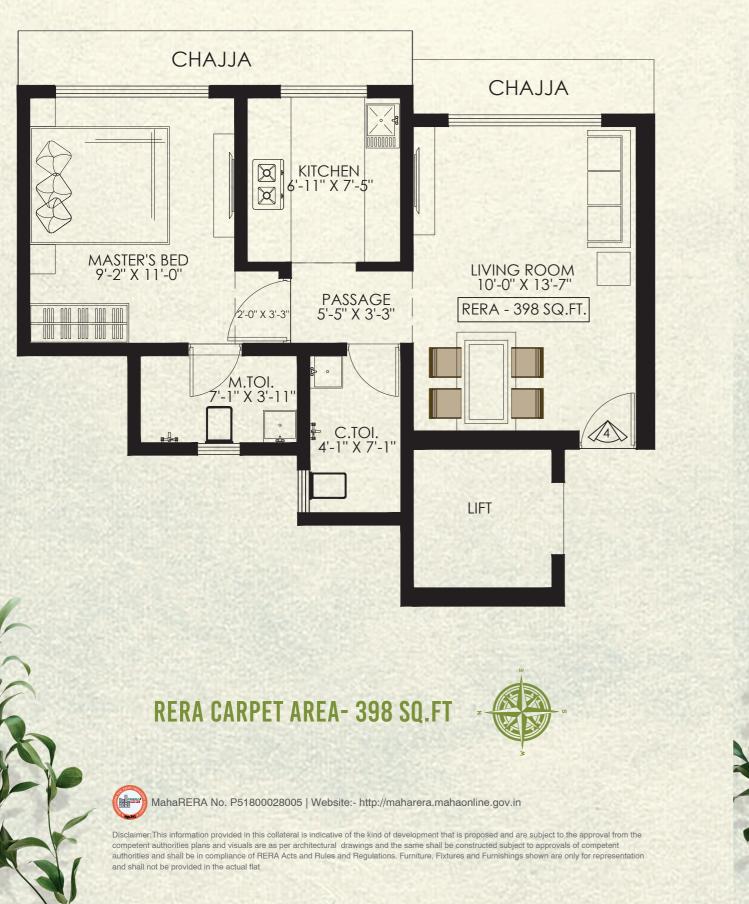

nending support and trust.









MahaRERA No. P51800028005 | Website:- http://maharera.mahaonline.gov.in

Disclaimer: This information provided in this collateral is indicative of the kind of development that is proposed and are subject to the approval from the competent and Rules and Regulations. Furniture, Fixtures and Furnishings shown are only for representation and shall not be provided in the actual flat

authorities plans and visuals are as per architectural drawings and the same shall be constructed subject to approvals of competent authorities and shall be in compliance of RERA Acts

## Passcode OneVikhroli





VAASTU

**COMPLIANT HOMES** 







TYPIC

AL

FLOOR

ET I

WING

VAASTU COMPLIANT HOMES





**1BHK** 



Homes in the lap of mangroves Vikhroli East

### **1.5BHK**





Disclaimer: This information provided in this collateral is indicative of the kind of development that is proposed and are subject to the approval from the competent authorities plans and visuals are as per architectural drawings and the same shall be constructed subject to approvals of competent authorities and shall be in compliance of RERA Acts and Rules and Regulations. Furniture, Fixtures and Furnishings shown are only for representation and shall not be provided in the actual flat



2BHK



Homes in the lap of mangroves Vikhroli East

## **2BHK WITH DECK**





## **RERA CARPET AREA- 559 SQ.FT**



MahaRERA No. P51800028005 | Website:- http://maharera.mahaonline.gov.in

Disclaimer: This information provided in this collateral is indicative of the kind of development that is prop