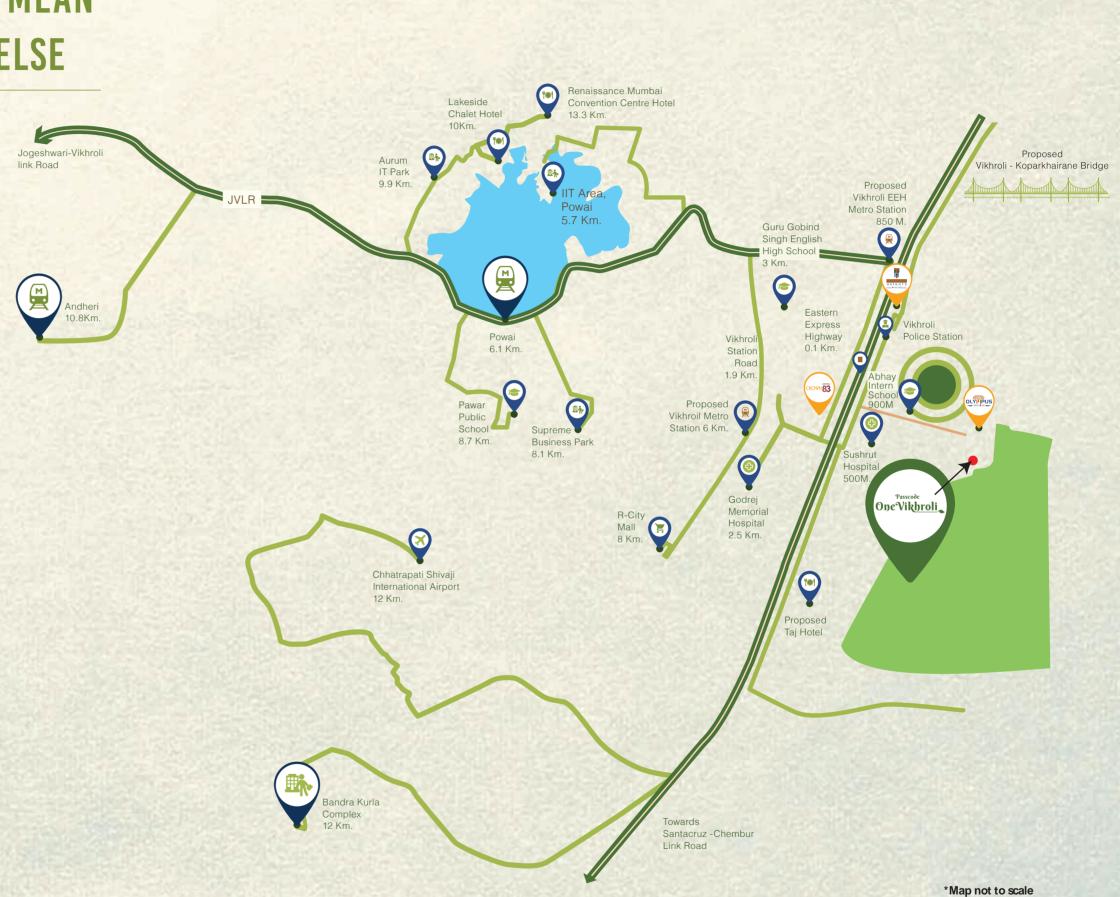

## **CLOSER TO NATURE DOESN'T MEAN AWAY FROM EVERYTHING ELSE**

### HIGHWAY

Eastern Express Highway - 1 Km JVLR- 2.3 Km

### **RAILWAY STATION**

Vikhroli Railway Station - 1.2 Km

## AIRPORT

Chhatrapati Shivaji International Airport - 12 Km

### MALLS

R City Mall - 6 Km Viviana Mall - 14 Km

## HOSPITALS

Sushrut Hospital - 500 m Godrej Memorial Hospital - 2.5 Km Modi General Hospital - 2.5 Km

### **COMMERCE ZONE**

Andheri - 10.8 Km BKC - 12 Km Thane - 12 Km Vashi - 18 Km Powai - 6.2 Km

### SCHOOLS

Abhay International School - 500 m S.M Shetty School - 15 mins St. Joseph's High School - 5.5 Km Udyachal High School Godrej - 7 mins

Proposed Taj Hotel - 7 mins Vikhroli Social - 8 mins Renaissance Convention Centre - 15 mins