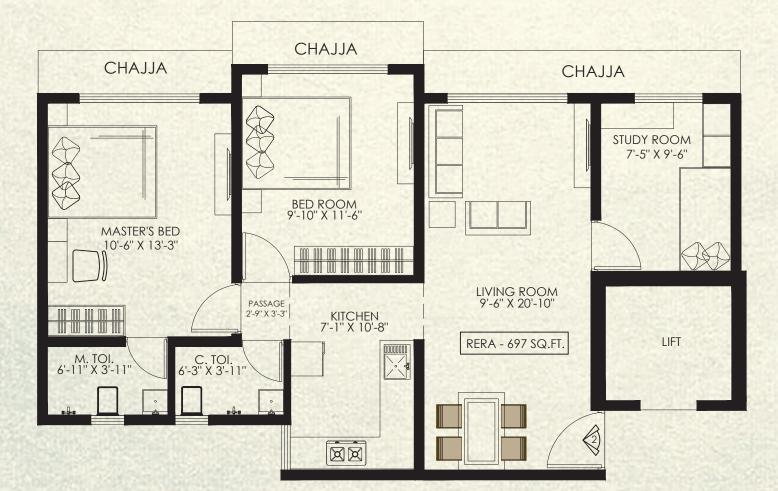

## **RERA CARPET AREA- 559 SQ.FT**

MahaRERA No. P51800028005 | Website:- http://maharera.mahaonline.gov.in

Disclaimer: This information provided in this collateral is indicative of the kind of development that is proposed and are subject to the approval from the competent authorities plans and visuals are as per architectural drawings and the same shall be constructed subject to approvals of competent authorities and shall be in compliance of RERA Acts and Rules and Regulations. Furniture, Fixtures and Furnishings shown are only for representation and shall not be provided in the actual flat