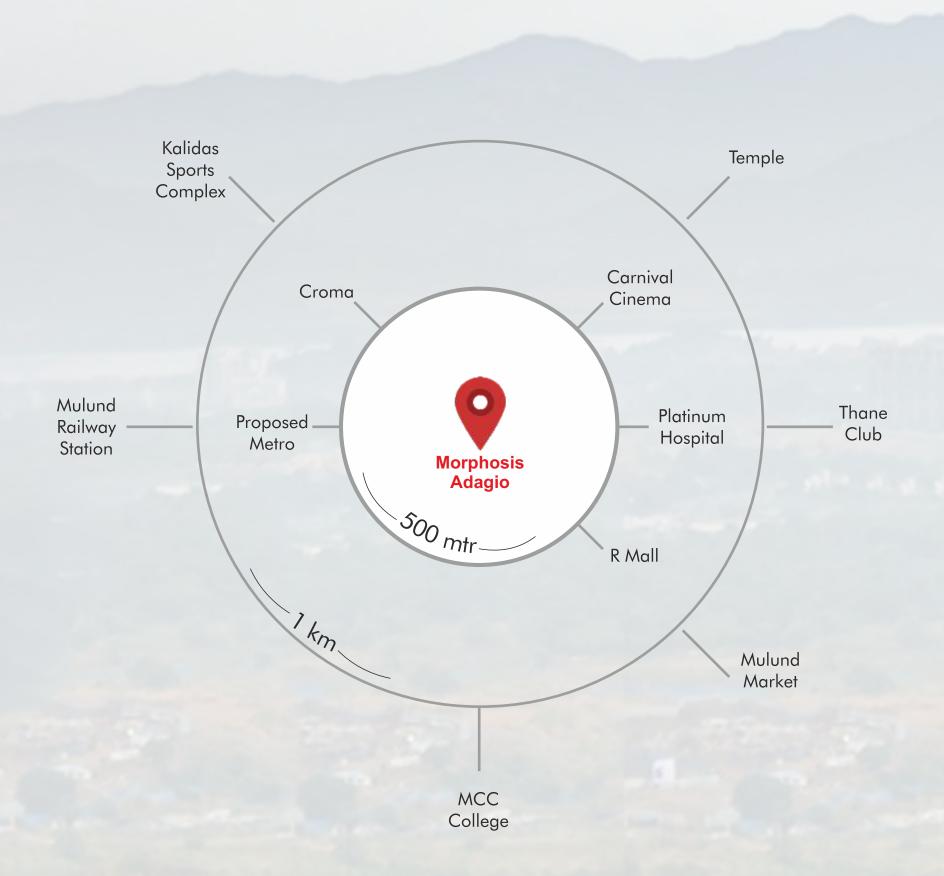

MORPHOSIS Adagio

Open the doors to an elevated Lifestyle..

#### **LOCATION MAP**







# THE FABRIC OF WELL BEING

Adagio has been designed to be an oasis of well being in a hectic world With the lovely view keeping you close to nature



Entrance lobby with wi-fi lounge and front desk



100 % Power back-up for common areas & Lifts



Gymnasium



Childrens Play Area



Hi-tech security system and CCTV surveillance



Intercom facilities at refuge levels



Controlled boom barrier access to parking with vehicle scanning



Well planned emergency exit in case of fire



Separate pedestrian entrance lobby at ground level







## SPACES THAT FIT PEREECTLY

These 1 & 2 BHK apartments are designed to make the finest use of space, intelligently laid out, and filled with amenities that provide all the comforts of modern living. With a fully-equipped fitness centre giving you