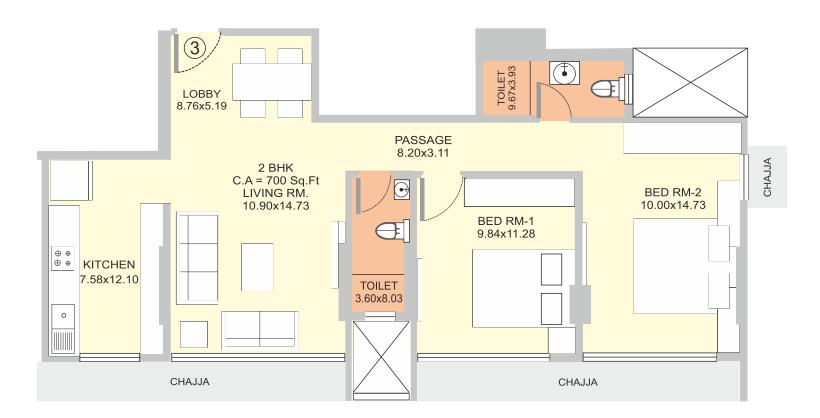

Floor Plan 2BHK 700 Sq. Ft.

Floor Plan 2BHK 657 Sq. Ft.

Morphosis a TEAM of young, experienced & aggressive personals, focuses on business of Real Estate, Construction & Development, Redevelopment, Slum Rehabilitation Project Management Consultants, Marketing of Selling of Properties of its clientele, Long term & Short term Leasing, Procurement of Plots, Developed Large Commercial Spaces in and around MUMBAI City.