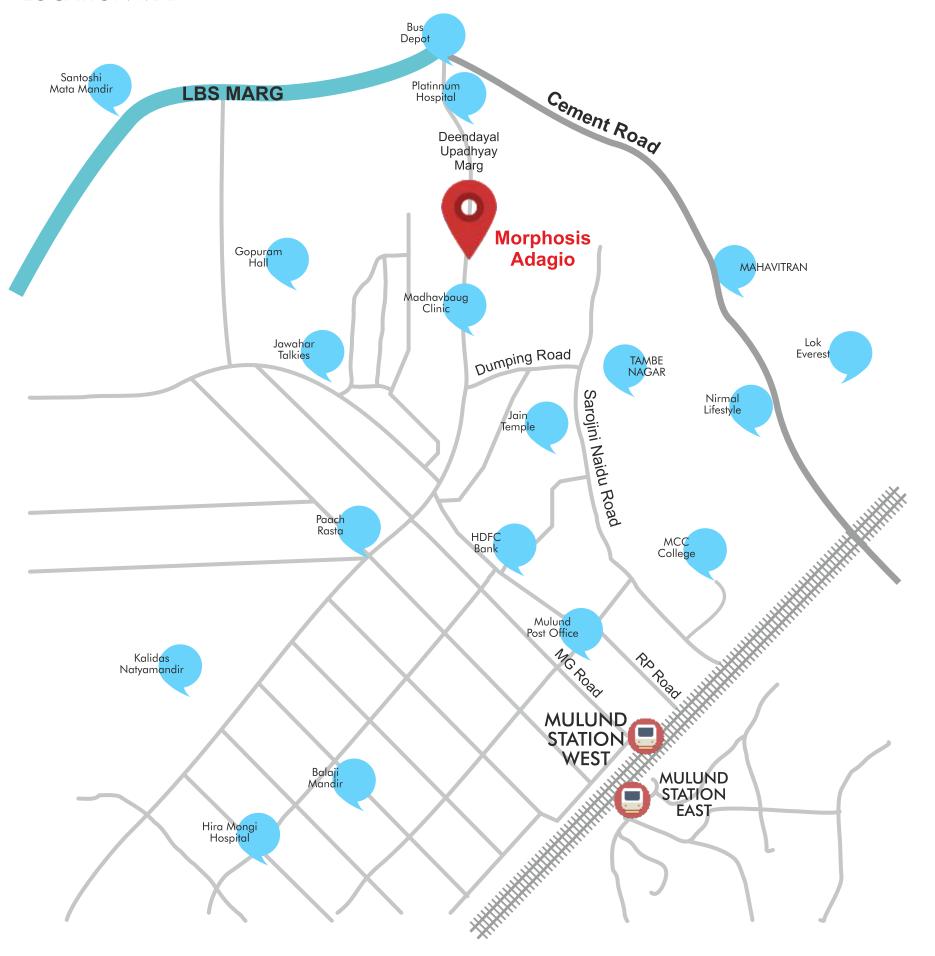

MORPHOSIS Adagio

Open the doors to an elevated Lifestyle..

#### **LOCATION MAP**







# THE FABRIC OF WELL BEING

Adagio has been designed to be an oasis of well being in a hectic world With the lovely view keeping you close to nature



Entrance lobby with wi-fi lounge and front desk



100 % Power back-up for common areas & Lifts



Gymnasium



Childrens Play Area



Hi-tech security system and CCTV surveillance



Intercom facilities at refuge levels



Controlled boom barrier access to parking with vehicle scanning



Well planned emergency exit in case of fire



Separate pedestrian entrance lobby at ground level







## SPACES THAT FIT PEREECTLY

These 1 & 2 BHK apartments are designed to make the finest use of space, intelligently laid out, and filled with amenities that provide all the comforts of modern living. With a fully-equipped fitness centre giving y