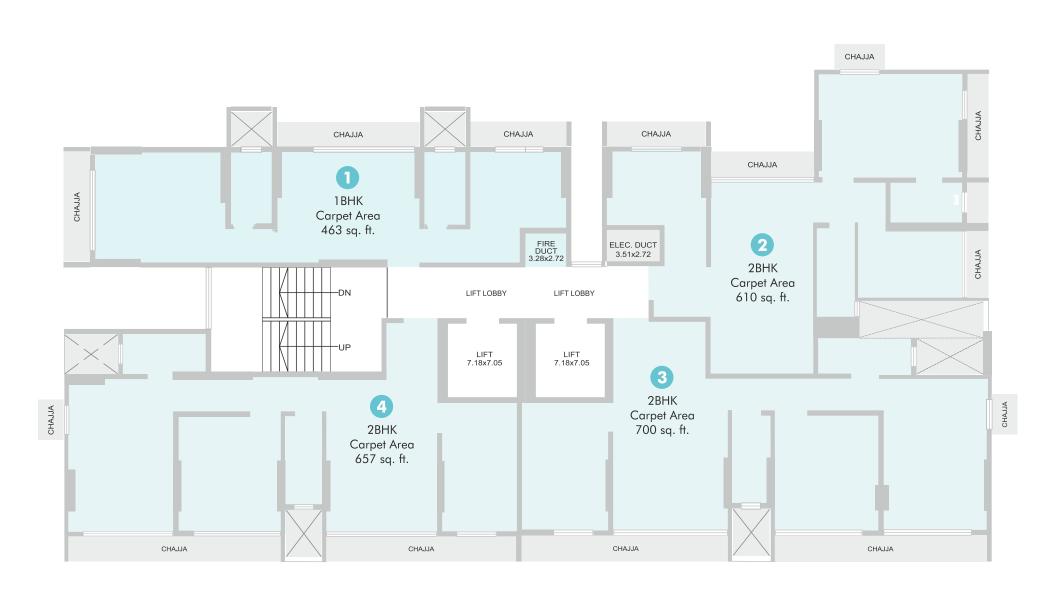

## SPACES THAT FIT PEREECTLY

These 1 & 2 BHK apartments are designed to make the finest use of space, intelligently laid out, and filled with amenities that provide all the comforts of modern living. With a fully-equipped fitness centre giving you the opportunity to up your wellness factor with a children's play area to encourage healthy, physical play.

#### **Bathrooms**

- → American standard CP fittings and sanitary ware
- → Designer tiles in all bathrooms
- → Bathrooms with dry and wet area separted
- Storage water geyser

Floor Plan 1BHK 463 Sq. Ft.