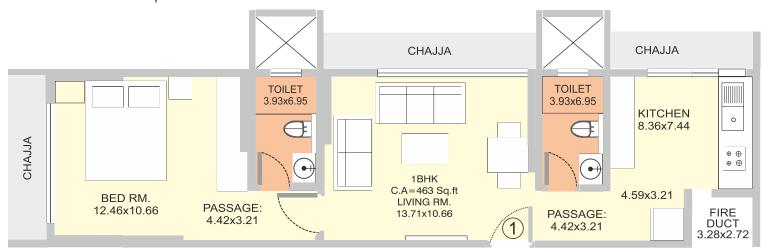

#### **Bathrooms**

- → American standard CP fittings and sanitary ware
- → Designer tiles in all bathrooms
- → Bathrooms with dry and wet area separted
- Storage water geyser

Floor Plan 1BHK 463 Sq. Ft.