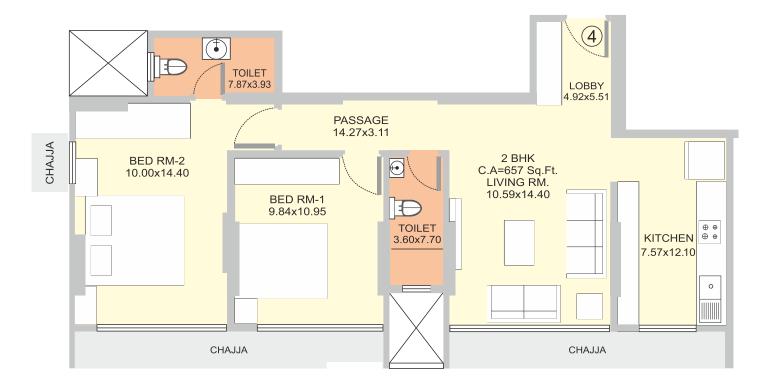

Floor Plan 2BHK 700 Sq. Ft.

Floor Plan 2BHK 657 Sq. Ft.

Morphosis a TEAM of young, experienced & aggressive personals, focuses on business of Real Estate, Construction & Development, Redevelopment, Slum Rehabilitation Project Management Consultants, Marketing of Selling of Properties of its clientele, Long term & Short term Leasing, Procurement of Plots, Developed Large Commercial Spaces in and around MUMBAI City.