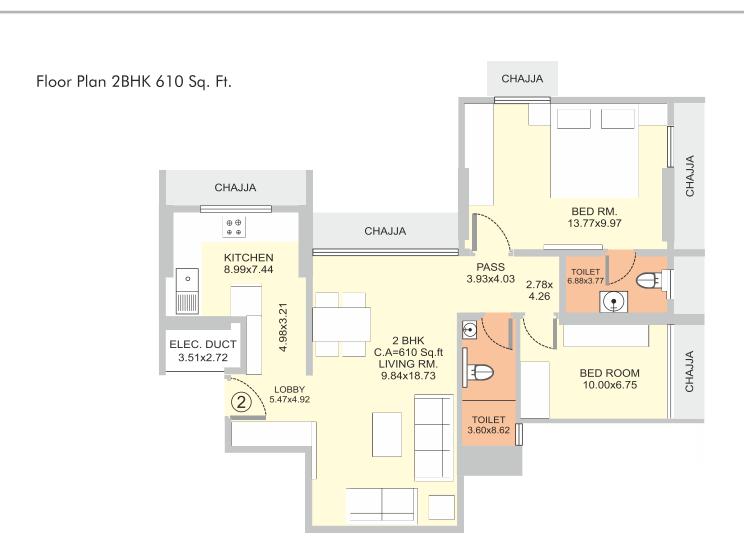

Floor Plan 2BHK 700 Sq. Ft.

Floor Plan 2BHK 657 Sq. Ft.

Morphosis a TEAM of young, experienced & aggressive personals, focuses on business of Real Estate, Construction & Development, Redevelopment, Slum Rehabilitation Project Management Consultants, Marketing of Selling of Properties of its clientele, Long term & Short term Leasing, Procurement of Plots, Developed Large Commercial Spaces in and around MUMBAI City.