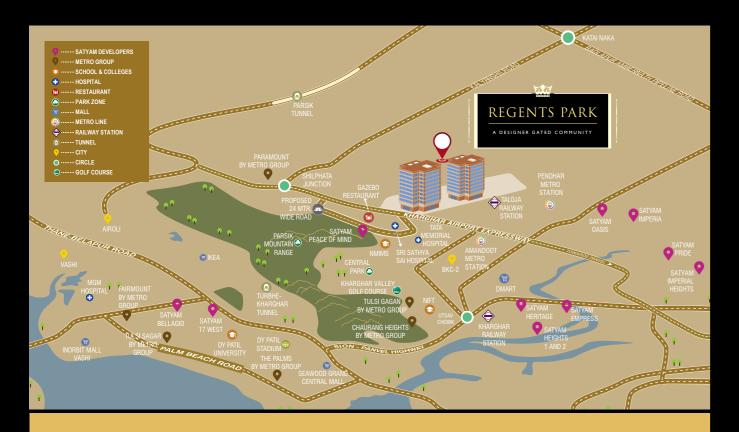

## THE LUXURY EDITION ADDRESS

USHERING EXCELLENT CONNECTIVITY AND FUTURISTIC CONVENIENCES

#### NAVI MUMBAI'S MOST PROMISING LOCATION WITH FUTURISTIC LIFESTYLE DEVELOPMENTS

On Kharghar Airport Expressway

Proximity to Virar-Alibag Multimodal corridor ensuring great connectivity

Close to multiple interchanging nodes and highways connecting excellently to Ahmedabad, Agra & Goa

Ease of access to upcoming Navi Mumbai International Airport

Close access to Airoli-Katai tunnel

In proximity to upcoming Parsik Tunnel that starts from Turbhe Station and ends near TATA Hospital, Kharghar

Proximity to upcoming BKC-2 Business Park and Mega CIDCO commercial project

Close to Mumbai Trans-Harbour Link Connecting Sewri to Nhava-Sheva

#### CONNECTIVITY

- Metro Station 5 Mins BKC-2 - 5 Mins
- Mall 15 Mins • Mumbai-Pune Expressway - 15 Mins Upcoming Navi Mumbai
- International Airport 20 Mins Vashi - 25 Mins

### **MALLS & ENTERTAINMENT** • Little World Mall - 10 Mins

- Seawood Grand Central

#### • Inorbit Mall - 25 Mins

### **EDUCATION**

- Vibgyor High School 7 Mins • NMIMS - 8 mins
- Apeejay School 10 Mins NIFT - 12 mins
- DAV International School 15 Mins

- Sri Sathya Sai Hospital 2 Mins TATA Hospital - 10 Mins
- Motherhood Hospital 15 Mins

**HEALTHCARE** 

- Polaris Hospital 15 Mins
  - Cascading Water Body

• Zen Garden • Open Air Theatre Cabana
Reading Nook

**LEISURE & RELAXATION** 

- Sculpture Senior Citizen sit-outs Temple
  Garden Seating
- Plaza Seating Campfire Seating
- Community Kitchen Pets Park