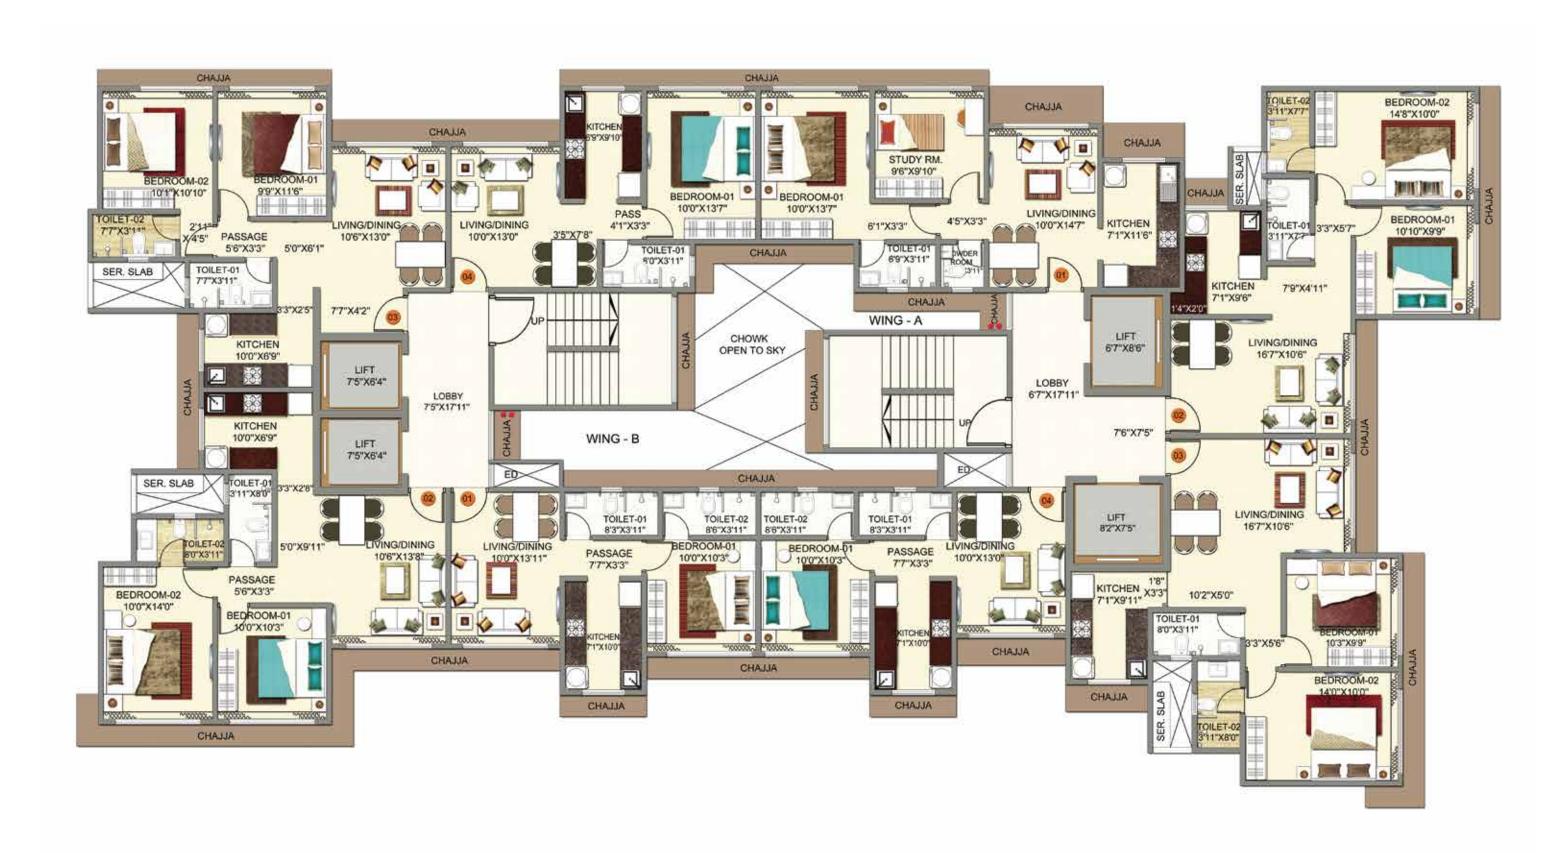

0.500 kms from Railway Station

0.100 kms from Bus Stop

0.200 kms from Police Station

Airport

Wing B

Wing A

EMBASSY

(11th to 14th & 16th Floor Plan)