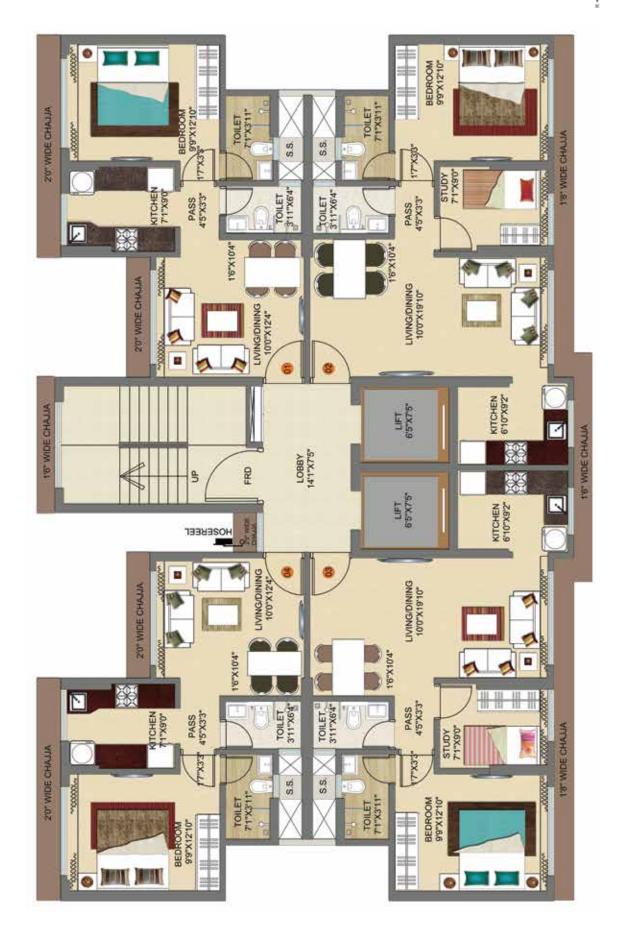

0.500 kms from Railway Station

0.100 kms from Bus Stop

0.200 kms from Police Station

Airport

Wing B

Wing A

EMBASSY

(11th to 14th & 16th Floor Plan)