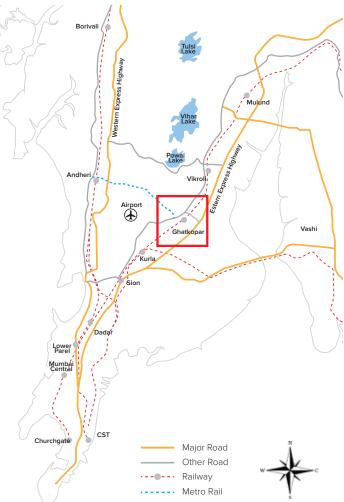

## CONNECTIVITY

UNBOUND

Whether it's by rail, road, or even air...Embassy is truly the nexus of connectivity. Because of its proximity to the Eastern Express Highway, Ghatkopar-Andheri Link Road and MG Road, every part of Mumbai is accessible by car, cab or bus. Moreover, Ghatkopar and Vidyavihar Stations are just a stone's throw away. So is the Chhatrapati Shivaji Maharaj International Airport

Be it malls, multiplexes, hospitals, schools or colleges, each one of them is well-connected to Embassy. Not only will you live in the heart of Ghatkopar when you make Embassy your abode, but also the heart of connectivity.