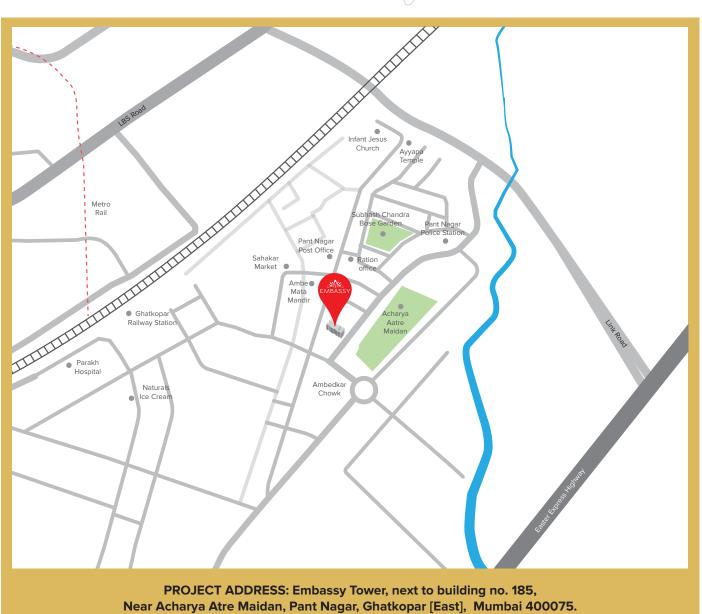

## CONNECTIVITY

UNBOUND

Whether it's by rail, road, or even air...Embassy is truly the nexus of connectivity. Because of its proximity to the Eastern Express Highway, Ghatkopar-Andheri Link Road and MG Road, every part of Mumbai is accessible by car, cab or bus. Moreover, Ghatkopar and Vidyavihar Stations are just a stone's throw away. So is the Chhatrapati Shivaji Maharaj International Airport

Be it malls, multiplexes, hospitals, schools or colleges, each one of them is well-connected to Embassy. Not only will you live in the heart of Ghatkopar when you make Embassy your abode, but also the heart of connectivity.