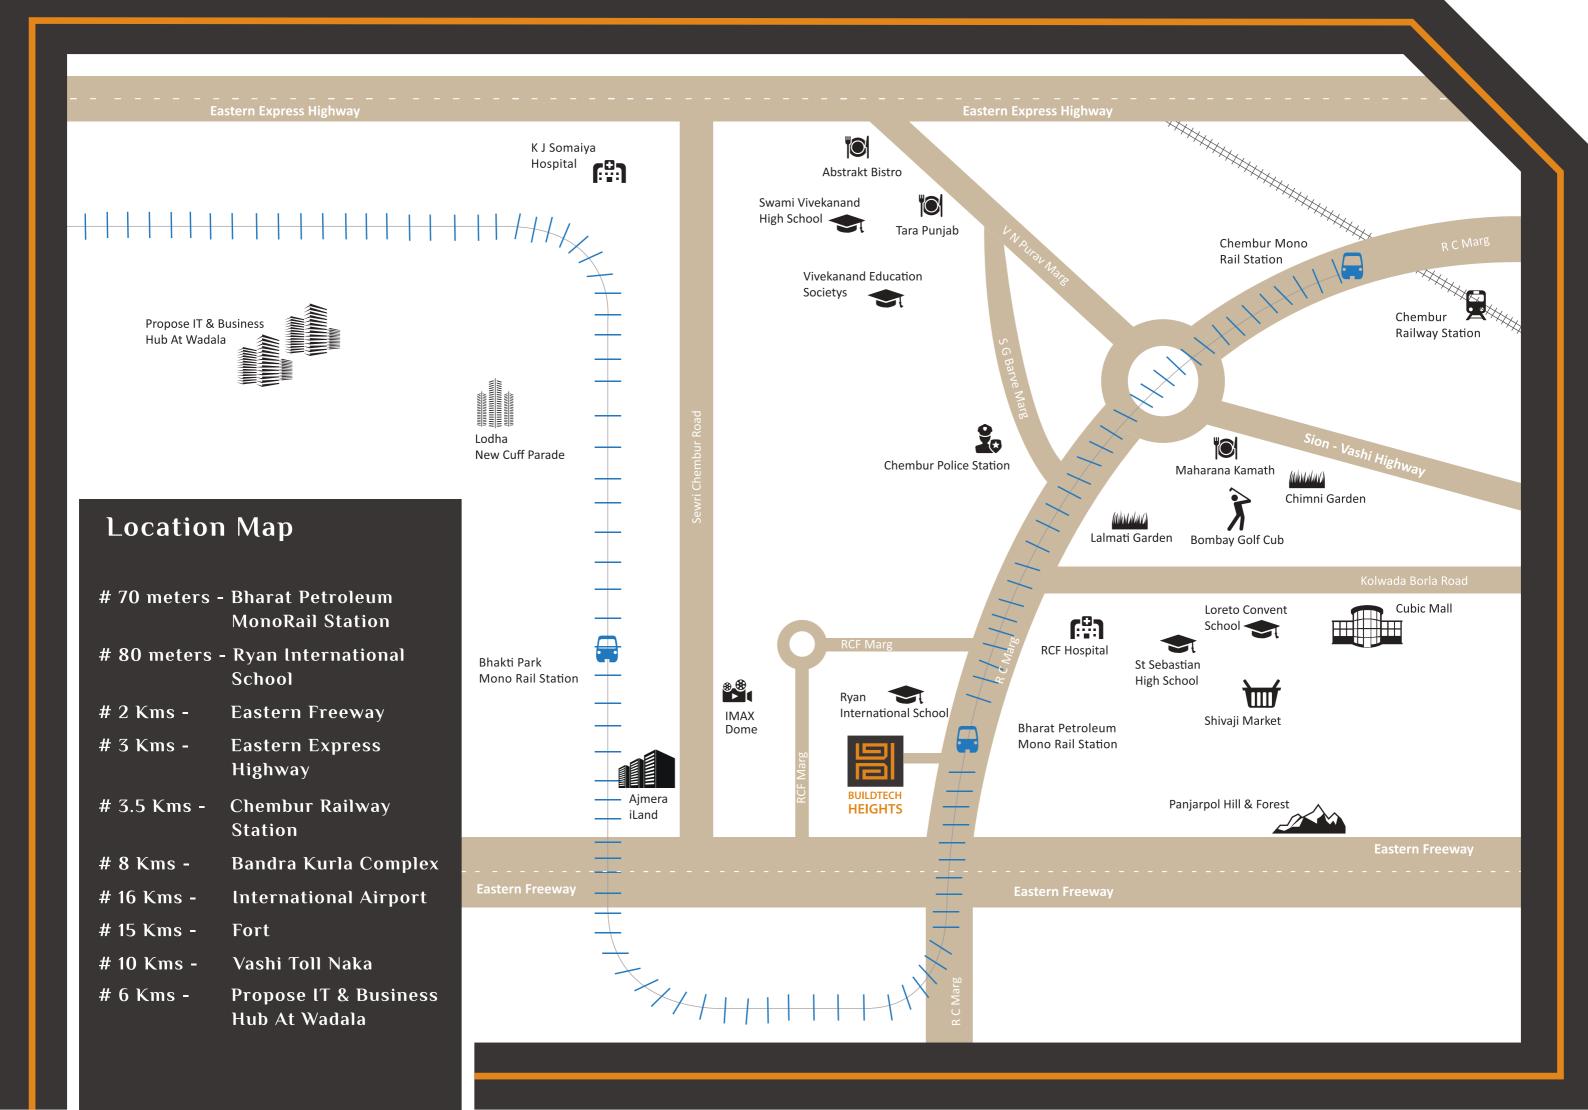

## **SITE ADDRESS -**

Buildtech Heights, Opp. Bharat Petroleum Mono Rail Station, Beside Ryan International School, R C Marg, Chembur, Mumbai - 400 074

Architect & RCC Consultants : M/s Ellora Projects Consultants Pvt. Ltd.