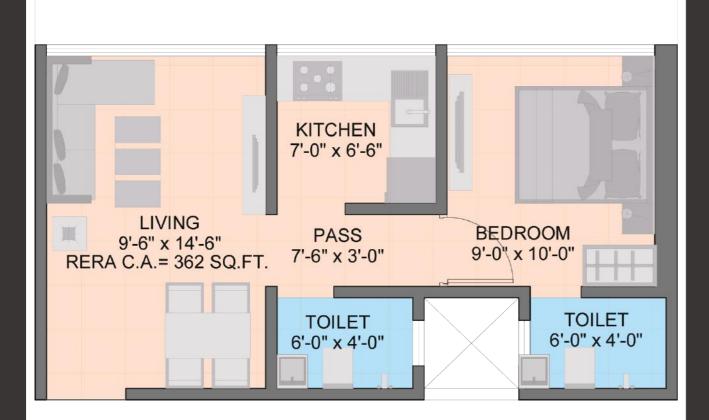

## Life On New High

Experience a stress free, relaxing lifestyle at Buildtech Heights. Perfectly situated in a peaceful & nestled amidst the greenest, low density area of eastern mumbai, spread across land over ridge. Multistorey tower boast of breath taking panoramic views of the city, sea & forest. The tower is tastefully designed, optimally sized 1&1BHK jodi apartments.





Typical Floor Plan







1 BHK 2D Plan





1 BHK 3D Plan





TYPE 1













## **SITE ADDRESS -**

Buildtech Heights, Opp. Bharat Petroleum Mono Rail Station, Beside Ryan International School, R C Marg, Chembur, Mumbai - 400 074

Architect & RCC Consultants : M/s Ellora Projects Consultants Pvt. Ltd.

Solicitors: M/s Solicis Lex

## A PROJECT BY



## BUILDTECH **HOMES**

**Buildtech Group Of Companies** 

**HEAD OFFICE -**B - 518, Samartha Aishwarya, Opp. Tarapore Tower, Lokhandwala, Andheri (W), Mumbai 400 053



www.buildtechgroup.co.in 🔀 enquiries@buildtechgroup.co.in

+91 9699 957 957

Disclaimer: The information contained in this brochure is indicative of the kind of development that is proposed, subject to the approval of the competent authorities. The developer reserves the right to make the changes or alterations