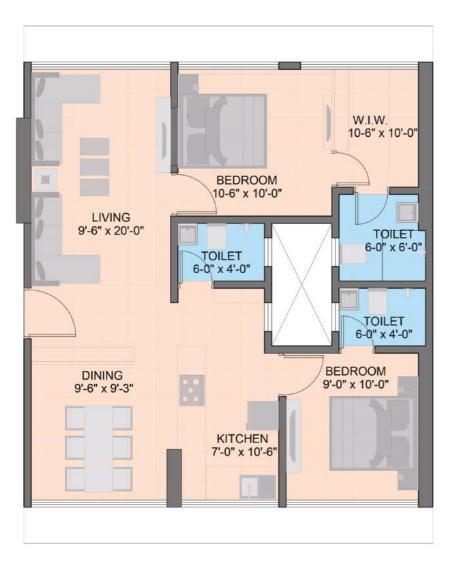

## Life On New High

Experience a stress free, relaxing lifestyle at Buildtech Heights. Perfectly situated in a peaceful & nestled amidst the greenest, low density area of eastern mumbai, spread across land over ridge. Multistorey tower boast of breath taking panoramic views of the city, sea & forest. The tower is tastefully designed, optimally sized 1&1BHK jodi apartments.





Typical Floor Plan







1 BHK 2D Plan





1 BHK 3D Plan





TYPE 1













## **SITE ADDRESS -**

Buildtech Heights, Opp. Bharat Petroleum Mono Rail Station, Beside Ryan International School, R C Marg, Chembur, Mumbai - 400 074

Architect & RCC Consultants : M/s Ellora Projects Consultants Pvt. Ltd.

Solicitors: M/s Solicis Lex

## A PROJECT BY



## BUILDTECH **HOMES**

**Buildtech Group Of Companies** 

**HEAD OFFICE -**B - 518, Samartha Aishwarya, Opp. Tarapore Tower, Lokhandwala, Andheri (W), Mumbai 400 053



www.buildtechgroup.co.in 🔀 enquiries@buildtechgroup.co.in

+91 9699 957 957

Disclaimer: The information contained in this brochure is indicative of the kind of development that is proposed, subject to the approval of the competent authorities. The developer reserves the right to make the changes or alterations at their sole disc