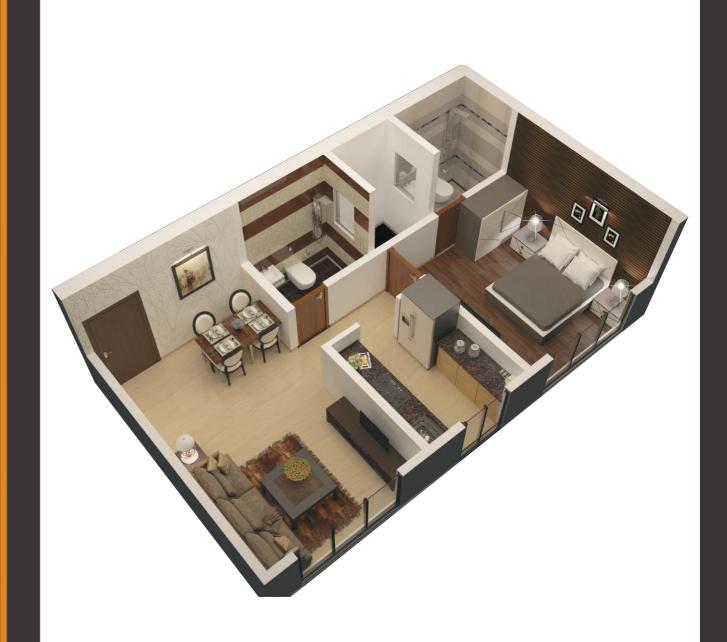

## Life On New High

Experience a stress free, relaxing lifestyle at Buildtech Heights. Perfectly situated in a peaceful & nestled amidst the greenest, low density area of eastern mumbai, spread across land over ridge. Multistorey tower boast of breath taking panoramic views of the city, sea & forest. The tower is tastefully designed, optimally sized 1&1BHK jodi apartments.





Typical Floor Plan







1 BHK 2D Plan





1 BHK 3D Plan





TYPE 1













## **SITE ADDRESS -**

Buildtech Heights, Opp. Bharat Petroleum Mono Rail Station, Beside Ryan International School, R C Marg, Chembur, Mumbai - 400 074

Architect & RCC Consultants : M/s Ellora Projects Consultants Pvt. Ltd.

Solicitors: M/s Solicis Lex

## A PROJECT BY



## BUILDTECH **HOMES**

**Buildtech Group Of Companies** 

**HEAD OFFICE -**B - 518, Samartha Aishwarya, Opp. Tarapore Tower, Lokhandwala, Andheri (W), Mumbai 400 053



www.buildtechgroup.co.in 🔀 enquiries@buildtechgroup.co.in

+91 9699 957 957

Disclaimer: The information contained in this brochure is indicative of the kind of development that is proposed, subject to the approval of the competent authorities. The developer reserves the right to make the changes or alterations a