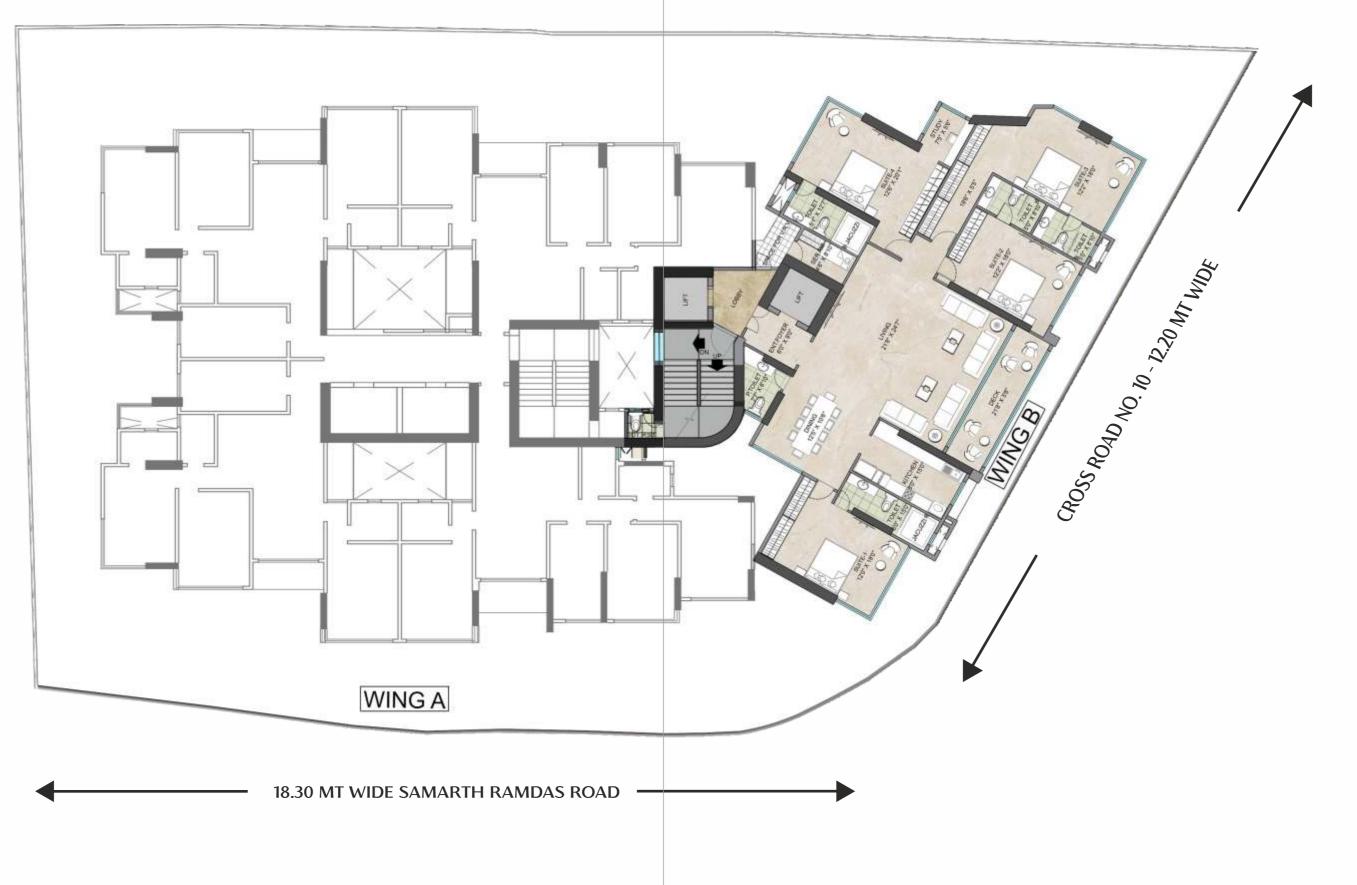

blend of emotions. It's a pool of personalities, arena of artists, throng of tycoons, it's simply more than what words can describe. For many, Juhu is Mumbai. Anything beyond that is alien land. Keeping these factors in mind Bharat launches one of its premiummost projects – Juhu Acropolis, right in the heart of the area, on Gulmohar Road. Juhu Acropolis, a lifestyle for a select few like you.



#### Locate yourself in the league of THE EXTRAORDINARY

Revel in feeling of living in the heart, soul and emotion of the city. **Experience Acropolis.** 

- 1. Juhu Beach 10mins
- 2. Vile Parle Station 14mins
- **3. Airport : Domestic 18mins** 
  - International 19mins
- 4. Western Express Highway 13mins

0





Master Layout







# 40,000 SFT of Garden Space

attached

#### **PROJECT LAYOUT**







# Grand Entrance Lobby



# Living & Dining - 750 SFT





# Kitchen - 120 SFT

Artist's Impression



# Suite 1 - 237 SFT

Artist's Impression

-11



#### Suite 2 - 220 SFT



### Suite 3 - 329 SFT

Artist's Impression



-O-

### Walk-in Wardrobe



### Suite 4 - 300 SFT



# Washroom - 75 SFT



#### *Icons behind the Iconic*

#### Designed by : Architect Hafeez Contractor

**Celebrity and Award Winning Architect** 

Vastu Compliant Building Design by : Dr. Nitin Parakh

Renowned and Award winning Vastu and Fengshui Consultant

Structural Consultants

J + W Consultants

Award Winning Structural Consultant

#### Choices you make, sketch your eminence. It's time you choose to be amongst



The regal edifice simply awaits a select few LIKE YOU.