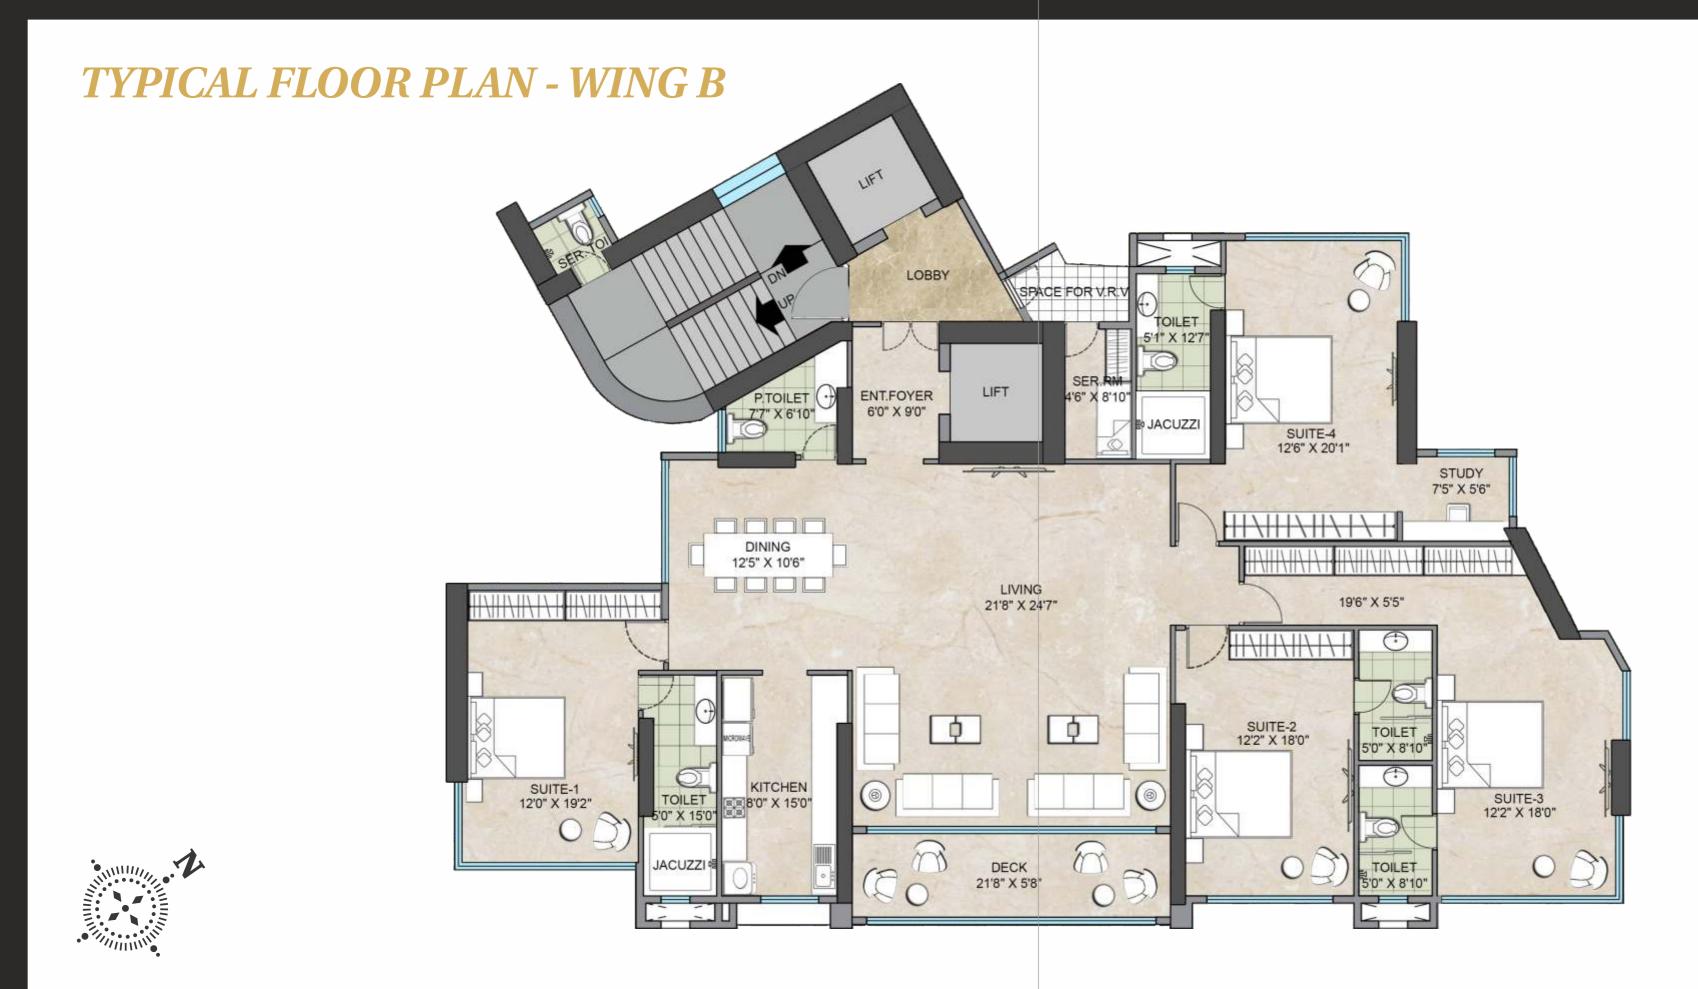

# Living & Dining - 750 SFT

# Kitchen - 120 SFT

Artist's Impression

# Suite 1 - 237 SFT

Artist's Impression

-11

#### Suite 2 - 220 SFT

### Suite 3 - 329 SFT

Artist's Impression

-O-

### Suite 4 - 300 SFT

# Washroom - 75 SFT