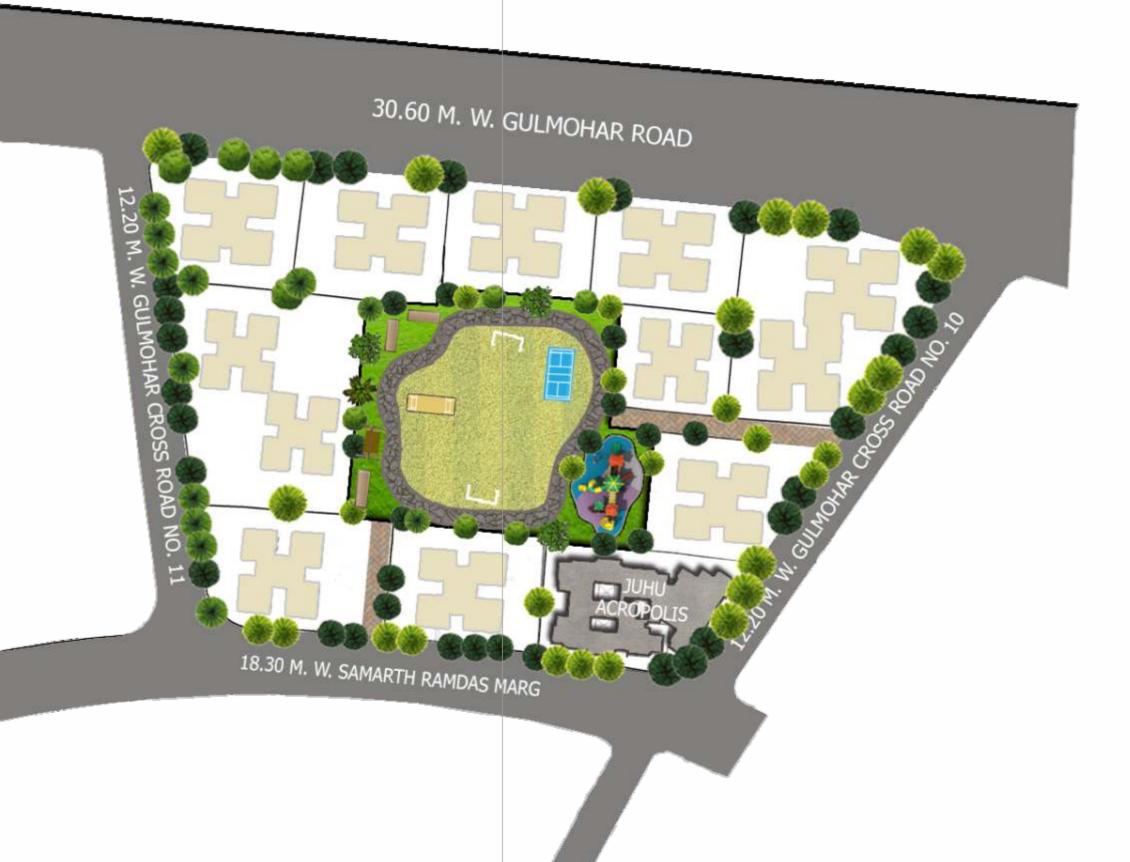

0

Master Layout

# 40,000 SFT of Garden Space

attached

#### **PROJECT LAYOUT**