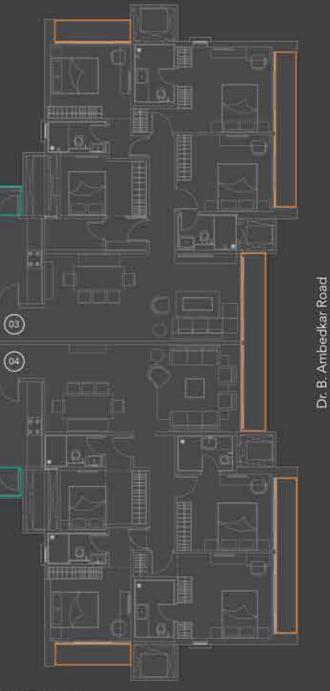

With just four apartments in each block, every apartment enjoys privacy. To ensure the highest levels of safety, every floor has latest fire-fighting systems and easily accessible emergency exits. Besides world-class amenities for the comfort and convenience of residents, there are service elevators and separate toilets for staff, stretcher elevators for medical emergencies and separate entry points to each block as well.

Dr. B. Ambedkar Road

Light

Maximun natural light and air ventilation

Double -glazed windows for better heat and noise insulation

Privacy

Every apartment ensures privacy to personal spaces No apartment facing one another 4 apartments per block