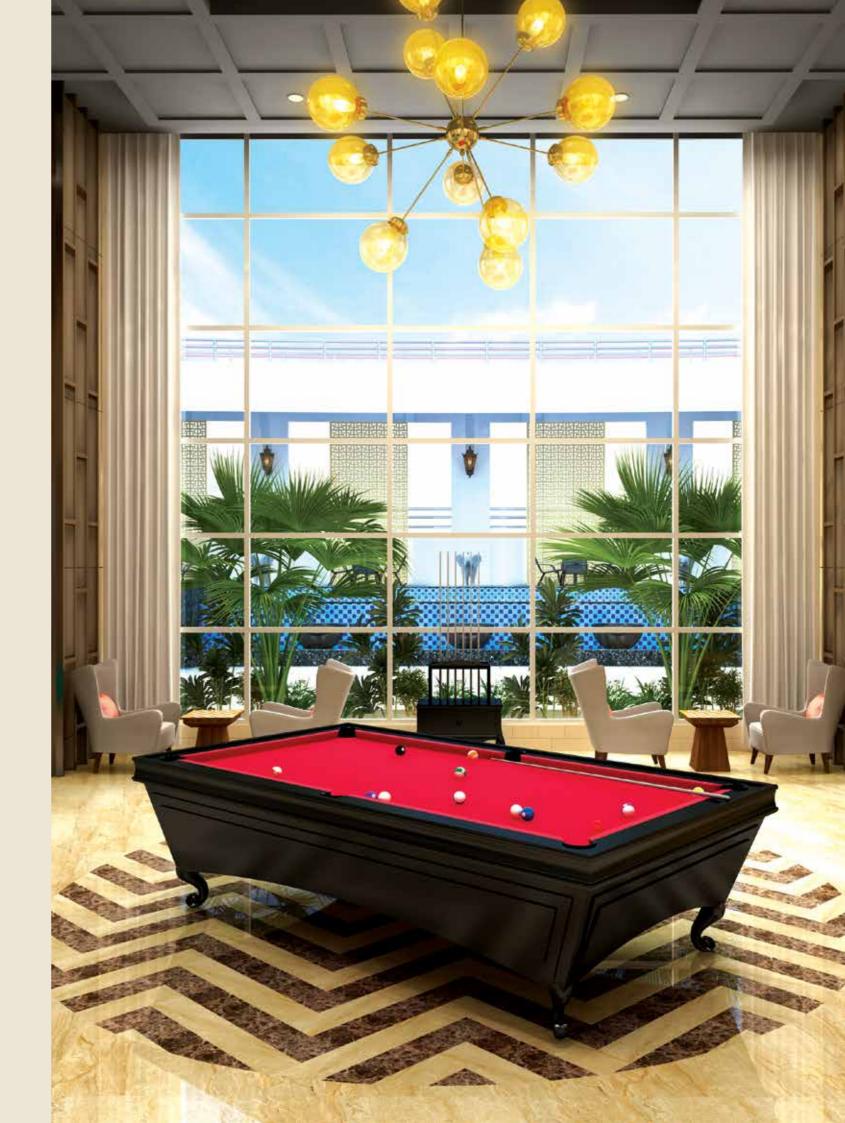

Elevated Jogging Track

Landscaped Gardens

Indoor & Outdoor Kids Play Area Thoughtfully conceived, Avighna IX has luxury and lifestyle elements that enrich the life of every member of the family.

From crystal blue swimming pools and exclusive play zones for children, to sports arenas and recreation areas for the enthusiasts, Avighna IX has it all. An elevated jogging track, an indoor & outdoor gym, spa, meditation zone and a lush green landscaped zone for a leisurely walk - the property is loaded with amenities. The opulent wellfare centre is the perfect venue for all celebrations.