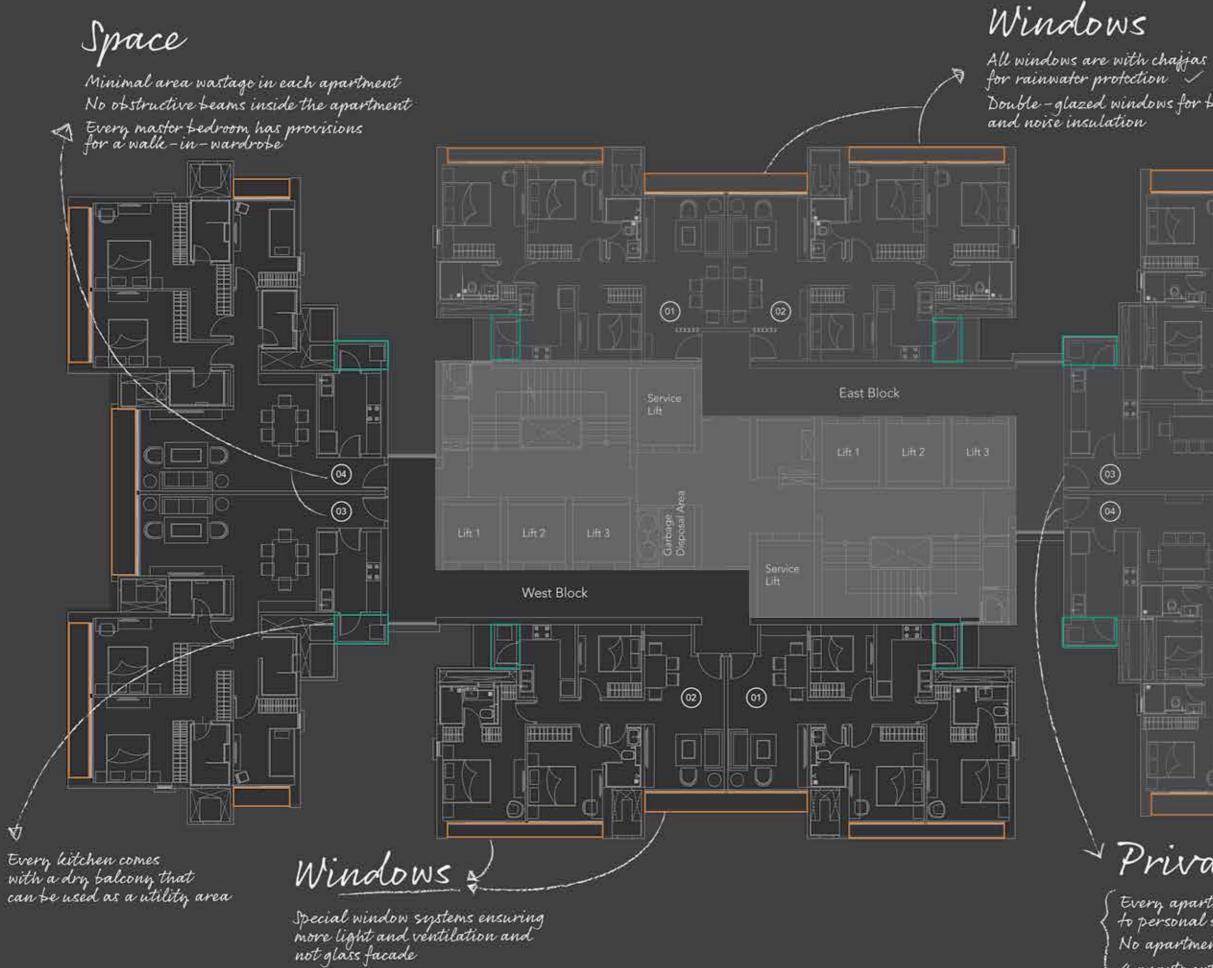

### HIGHLIGHTS

863 Sq.ft. 2.5 BHK Ultima

1145 Sq.ft. 3 BHK Optima

1318 Sq.ft. 4 BHK Maxima

\*Carpet areas mentioned above are as per the Registration of RERA After months of research, intense planning and learned refinements, Avighna IX is ready with three exclusive configurations of smartly designed luxury apartments. Besides offering maximum natural light, superb ventilation and fire safety, every apartment at Avighna IX is Vaastu compliant.

 $\checkmark$ 

 $\checkmark$ 

- Vastu compliance for each aspect of the apartment
- Large sliding windows for maximum natural light, ventilation and fire safety
- High quality double-glazed sound-resistant windows for heat and noise insulation
  - No obstructive beams within the apartment
  - 11 feet clear height from ceiling to floor
  - Smart architecture that ensures minimum area wastage within the apartment
    - Video door phones at each apartment
  - Modular switches of ISI standard and concealed conduits with high-quality copper wire
  - Fire-rated main door for each apartment
    - Premium quality CP and sanitary fittings sourced from Europe

Dr. B. Ambedkar Road

Light

Maximun natural light and air ventilation

Double -glazed windows for better heat and noise insulation

Privacy

Every apartment ensures privacy to personal spaces No apartment facing one another 4 apartments per block