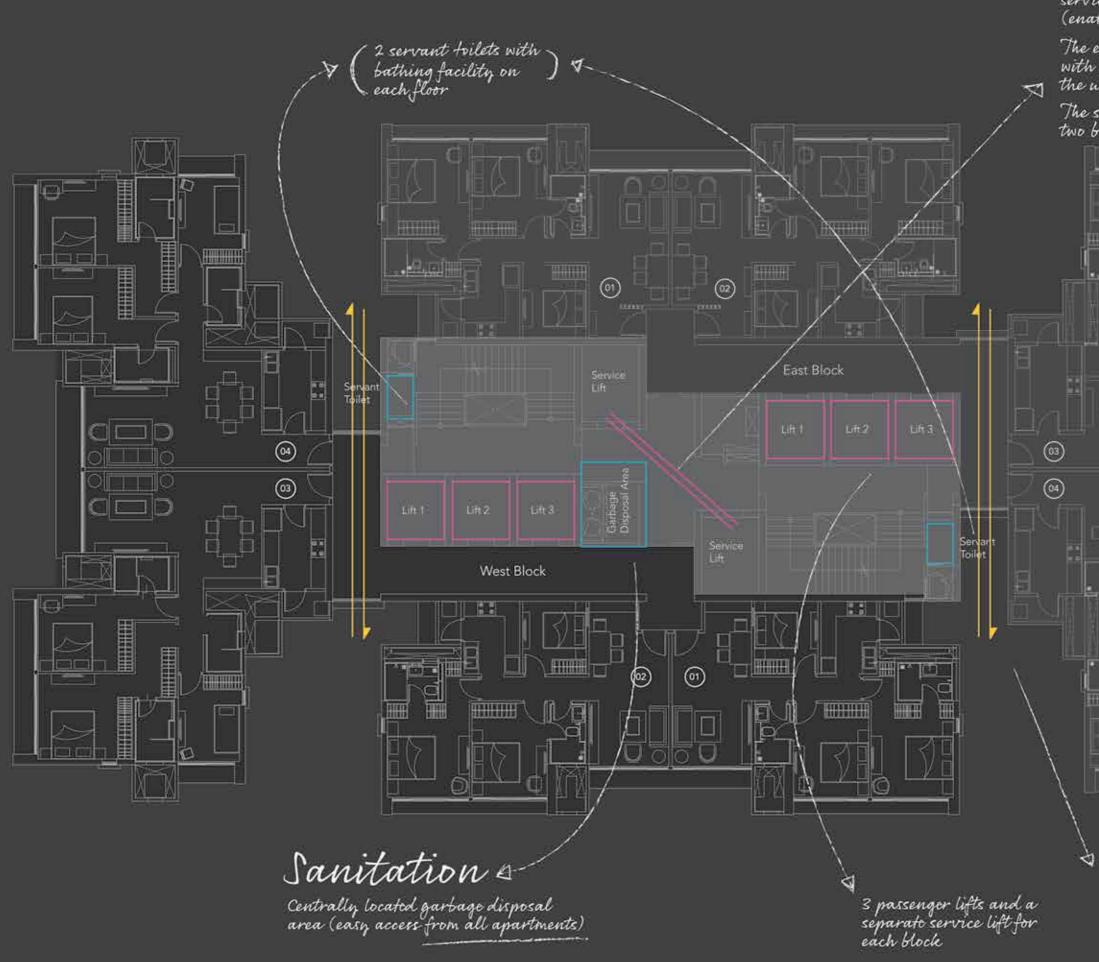

With just four apartments in each block, every apartment enjoys privacy. To ensure the highest levels of safety, every floor has latest fire-fighting systems and easily accessible emergency exits. Besides world-class amenities for the comfort and convenience of residents, there are service elevators and separate toilets for staff, stretcher elevators for medical emergencies and separate entry points to each block as well.

Intelligently designed service lobby for maximum efficiency

Only four apartments per floor in each block, ensuring privacy for all

3 high-speed lifts for residents, with a separate service lift for each block

Servant toilets with the bathing facility on each floor

No apartments overlooking each other

Sprinklers installed in every apartment, providing maximum fire safety