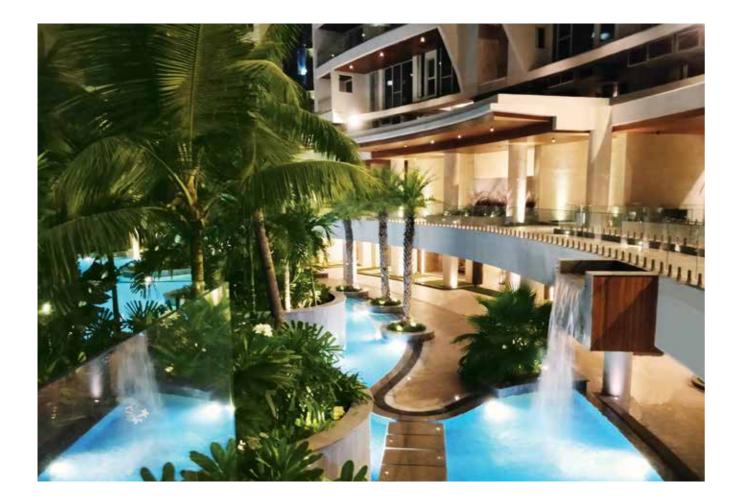

Elevated Jogging Track

Landscaped Gardens

Indoor & Outdoor Kids Play Area Thoughtfully conceived, Avighna IX has luxury and lifestyle elements that enrich the life of every member of the family.

From crystal blue swimming pools and exclusive play zones for children, to sports arenas and recreation areas for the enthusiasts, Avighna IX has it all. An elevated jogging track, an indoor & outdoor gym, spa, meditation zone and a lush green landscaped zone for a leisurely walk - the property is loaded with amenities. The opulent wellfare centre is the perfect venue for all celebrations.

With homes that nurture the mind, body and soul, and amenities that deliver a complete lifestyle, Avighna IX has the perfect setting to live the good life.

Right: Artist's impression of the Club Lobby

TI