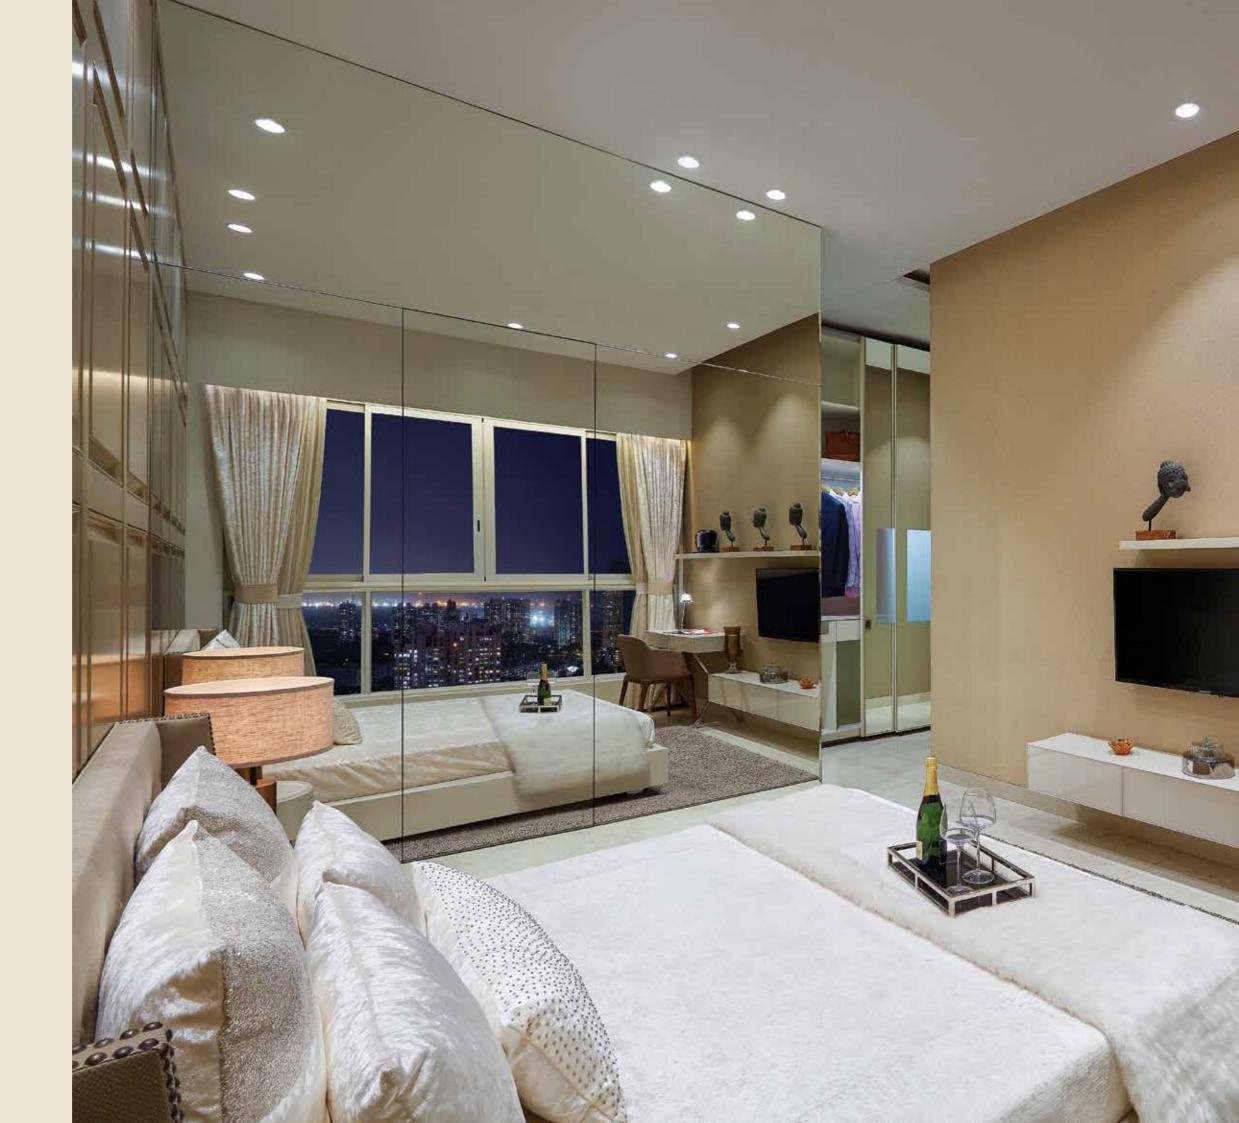

Right Actual image of the Show Flat

Exclusive service lobby with 2 4 service elevators (enables faster movement of staff) The entire service core is separated with lift lobbies to ensure privacy to the users The service lobby connects the two blocks <u>nn</u> 0. U