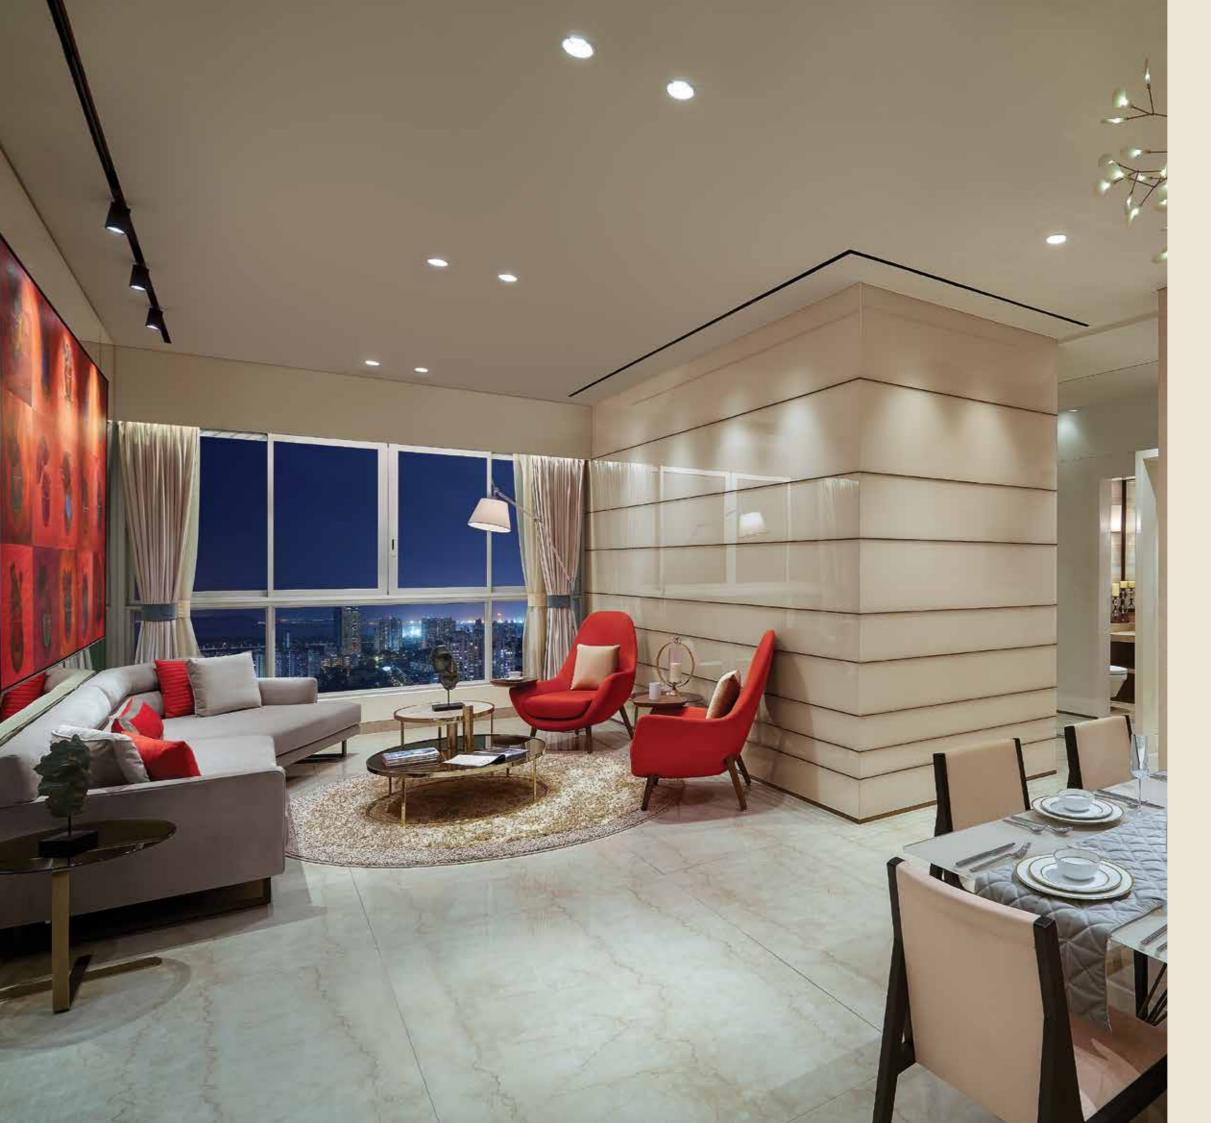

above are as per the Registration of RERA After months of research, intense planning and learned refinements, Avighna IX is ready with three exclusive configurations of smartly designed luxury apartments. Besides offering maximum natural light, superb ventilation and fire safety, every apartment at Avighna IX is Vaastu compliant.

With just four apartments in each block, every apartment enjoys privacy. To ensure the highest levels of safety, every floor has latest fire-fighting systems and easily accessible emergency exits. Besides world-class amenities for the comfort and convenience of residents, there are service elevators and separate toilets for staff, stretcher elevators for medical emergencies and separate entry points to each block as well.

Right Actual image of the Show Flat





### HIGHLIGHTS

All walls crafted with premium Mivan technology which delivers durability and allows much faster construction

High-quality A-Grade cement, concrete and quality steel used for construction

Intelligently designed service lobby for maximum efficiency

Only four apartments per floor in each block, ensuring privacy for all

3 high-speed lifts for residents, with a separate service lift for each block

Servant toilets with the bathing facility on each floor

No apartments overlooking each other

Sprinklers installed in every apartment, providing maximum fire safety

### HIGHLIGHTS

 $\checkmark$ 

 $\checkmark$ 

 $\checkmark$ 

 $\checkmark$ 

 $\checkmark$ 

 $\checkmark$ 

 $\checkmark$ 

 $\checkmark$ 

 $\checkmark$ 

- Vastu compliance for each aspect of the apartment
-