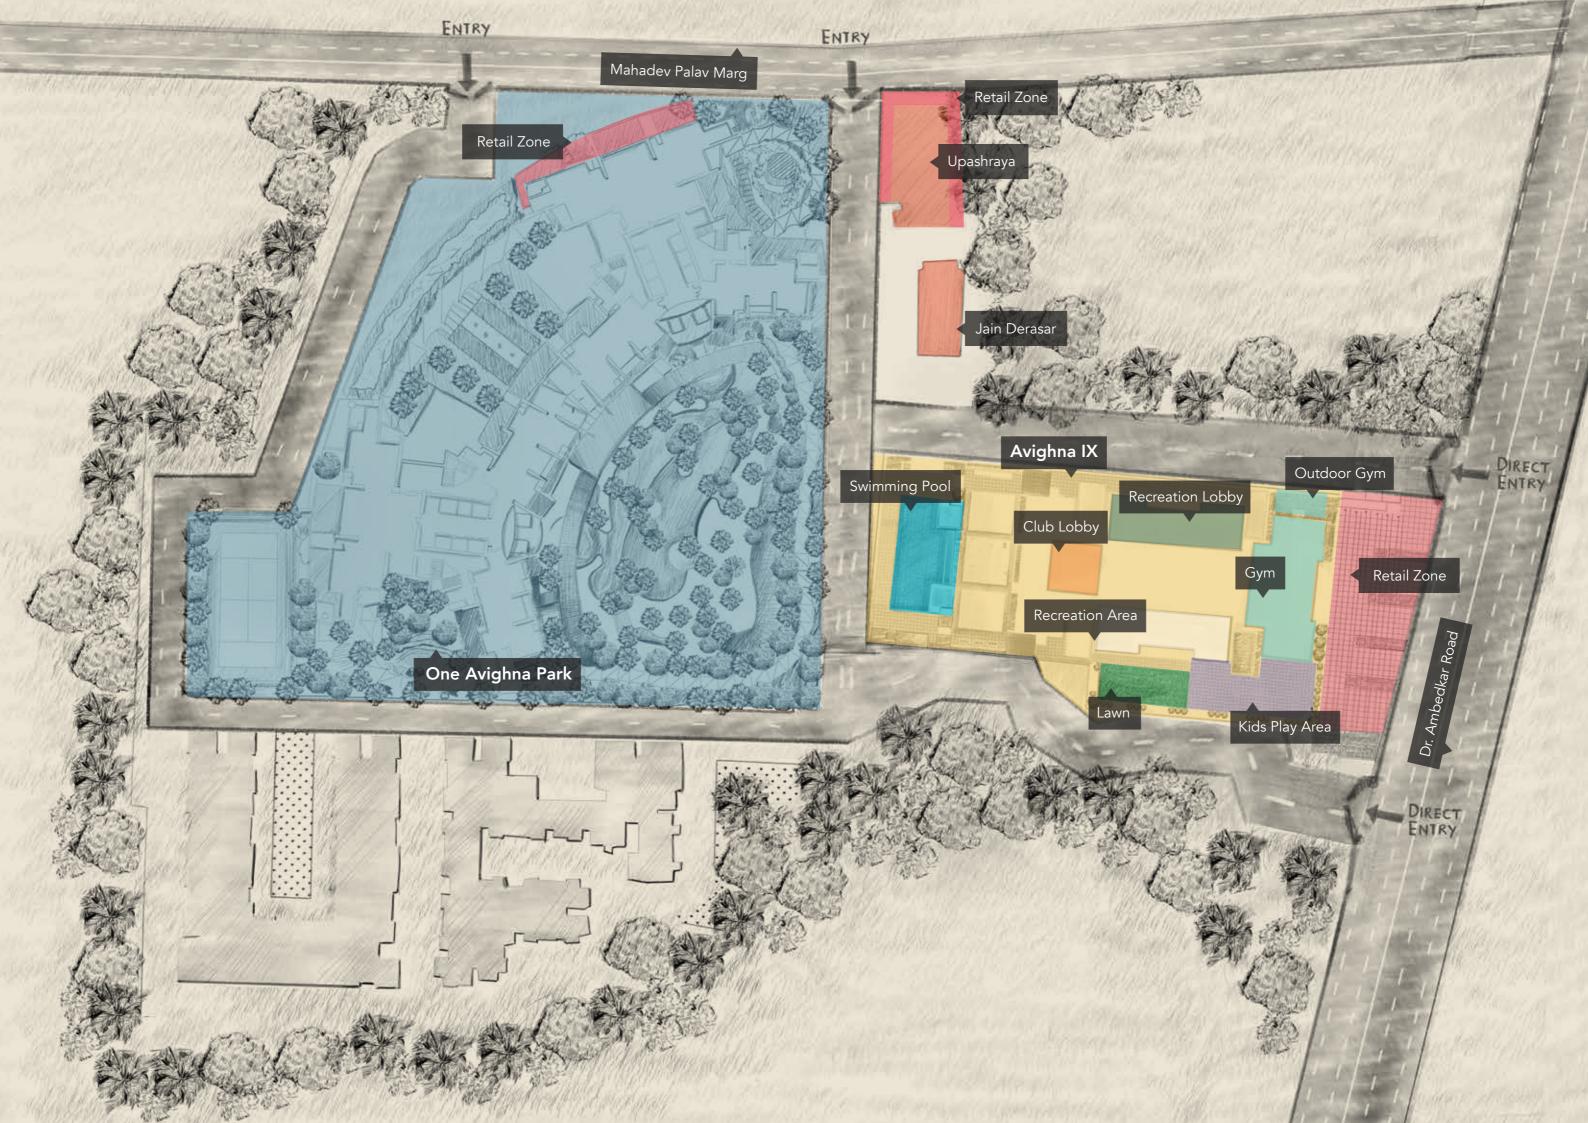

### HIGHLIGHTS

Prime freehold real estate

6.75 Acre development

02 Residential towers

03 Retail zones

Jain Derasar and Upashraya

The much-anticipated Avighna IX stands tall adjacent to the multiple award-winning One Avighna Park, making the premium developments of Avighna Estate.

Conceptualized as a private paradise for a community of like-minded residents, Avighna Estate has redefined the benchmarks of luxury living in Mumbai. Set amidst 6.75 acres of prime freehold real estate, it is the 1st successfully executed cluster re-development project of the metropolis.

Besides the two residential towers offering luxury homes, Avighna Estate also has three retail zones, a Jain Upashraya and a magnificent Jain Derasar.

Right: Actual image of One Avighna Park