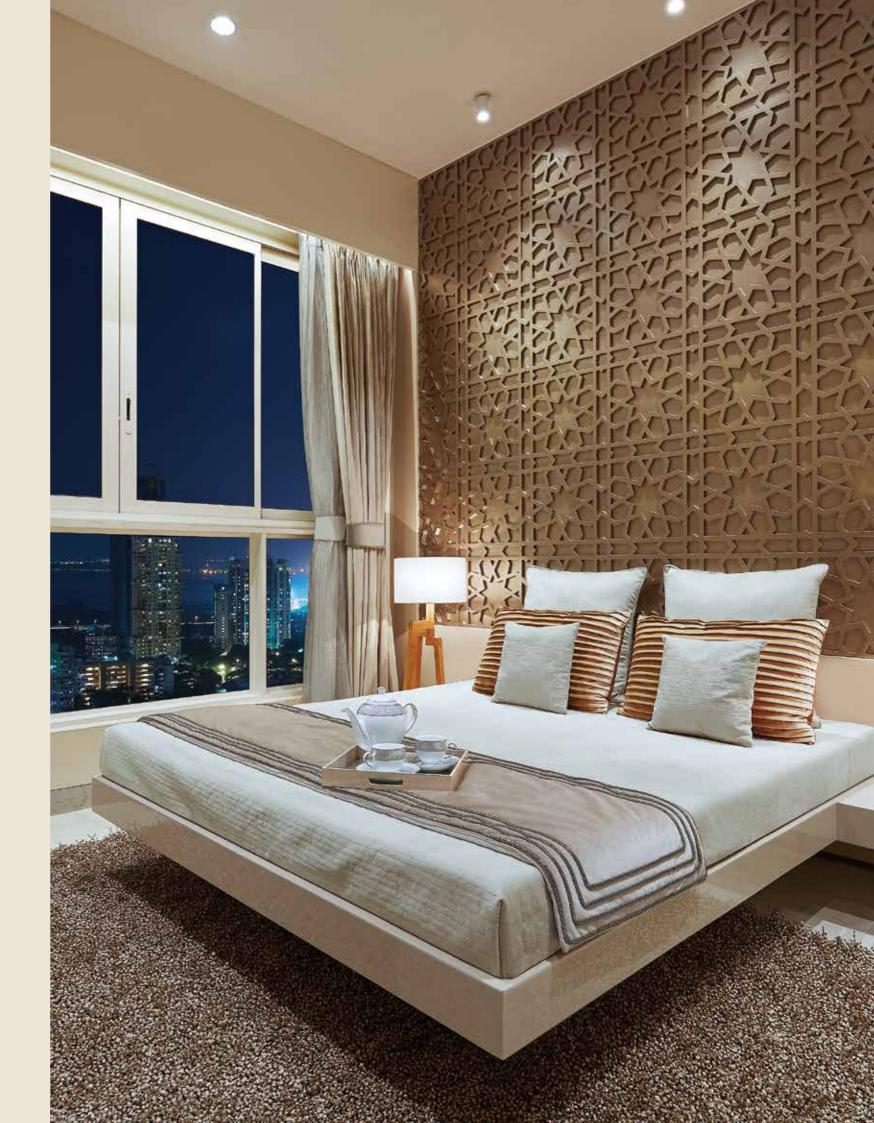

ed above are as per the Registration of RERA After months of research, intense planning and learned refinements, Avighna IX is ready with three exclusive configurations of smartly designed luxury apartments. Besides offering maximum natural light, superb ventilation and fire safety, every apartment at Avighna IX is Vaastu compliant.

With just four apartments in each block, every apartment enjoys privacy. To ensure the highest levels of safety, every floor has latest fire-fighting systems and easily accessible emergency exits. Besides world-class amenities for the comfort and convenience of residents, there are service elevators and separate toilets for staff, stretcher elevators for medical emergencies and separate entry points to each block as well.

Right Actual image of the Show Flat





### HIGHLIGHTS

All walls crafted with premium Mivan technology which delivers durability and allows much faster construction

High-quality A-Grade cement, concrete and quality steel used for construction

Intelligently designed service lobby for maximum efficiency

Only four apartments per floor in each block, ensuring privacy for all

3 high-speed lifts for residents, with a separate service lift for each block

Servant toilets with the bathing facility on each floor

No apartments overlooking each other

Sprinklers installed in every apartment, providing maximum fire safety

### HIGHLIGHTS

 $\checkmark$ 

 $\checkmark$ 

 $\checkmark$ 

 $\checkmark$ 

 $\checkmark$ 

 $\checkmark$ 

 $\checkmark$ 

 $\checkmark$ 

 $\checkmark$ 

- Vastu compliance for each aspect of the apartment