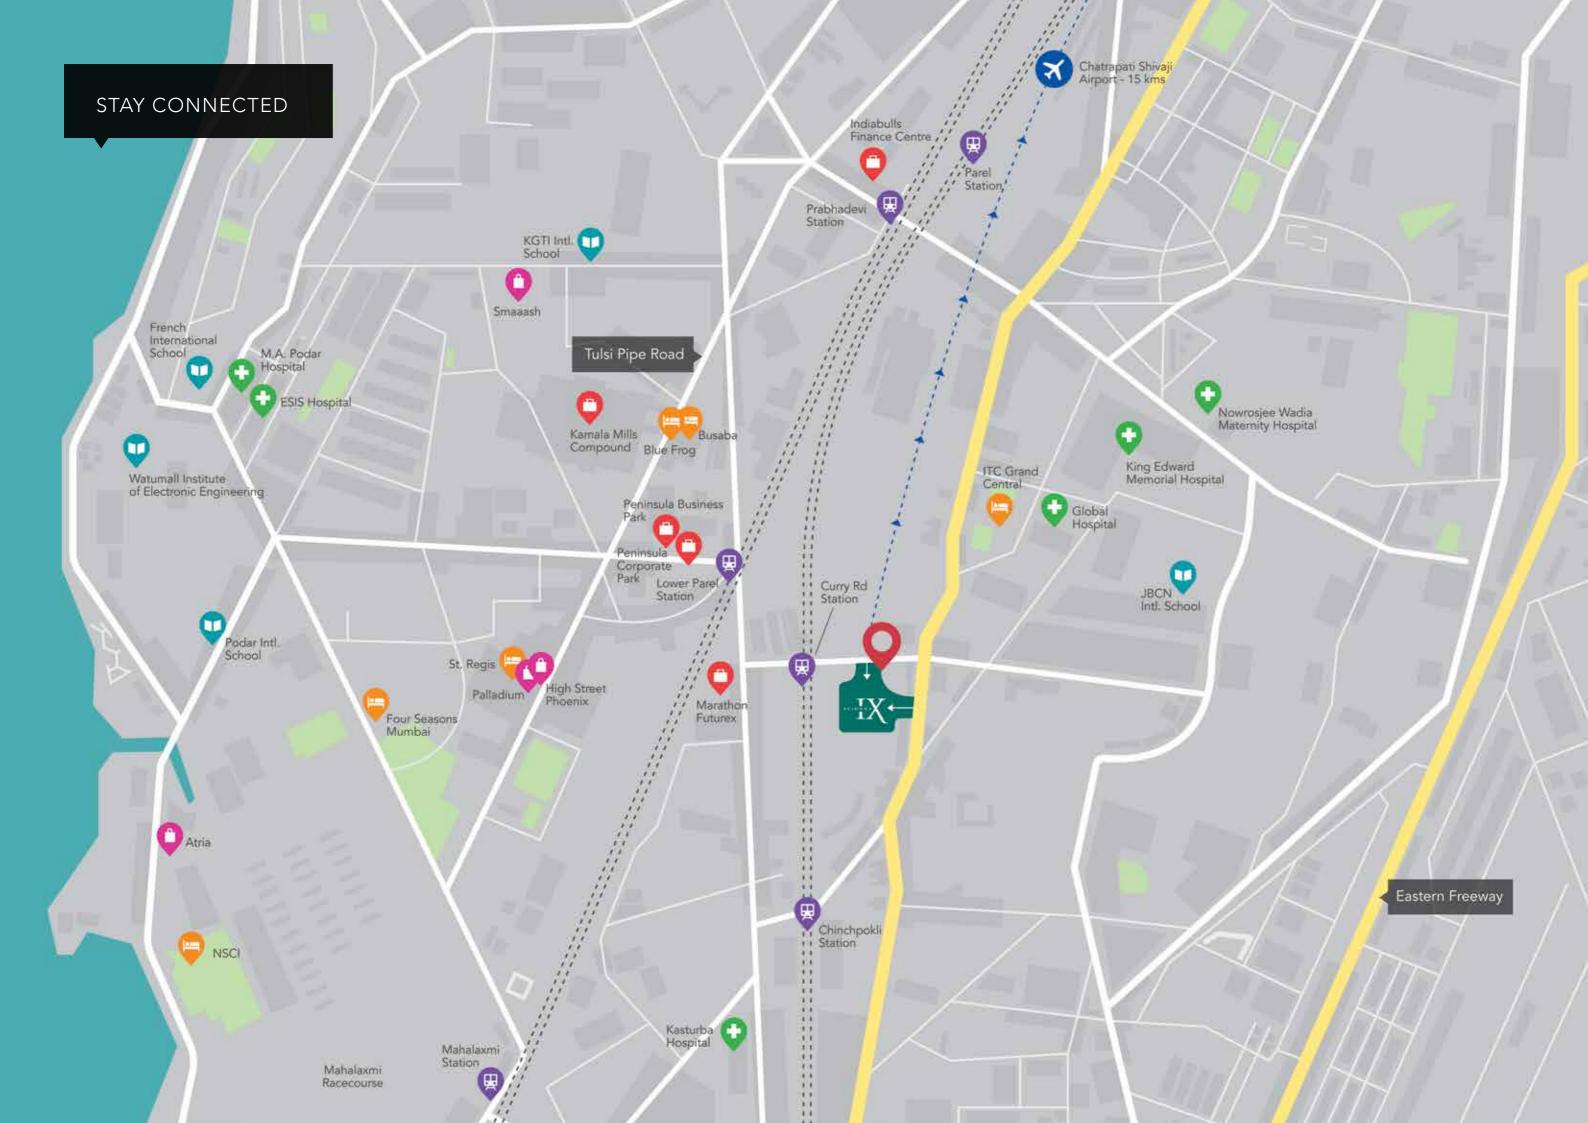

### HIGHLIGHTS

Direct access from Dr. B. Ambedkar Road as well as Mahadev Palav Marg

Faster connectivity to all parts of Mumbai via Dr. B. Ambedkar Road Situated in the heart of Lower Parel's vibrant locality yet away from the urban clutter.

Strategically located in the lower density area of Lower Parel with direct access from two main roads, Avighna IX enjoys an enviable location. Minutes away from all the happening hotspots and yet miles away from the crowds and chaos, Avighna IX is ideally located for easy access and smooth drive-ins.

### LIVE IN THE BETTER PART OF LOWER PAREL

Get faster access to the suburbs/ BKC via Dr. B. Ambedkar Road

Today, there is heavy traffic on this side of Lower Parel due to numerous large-scale commercial and residential developments. This issue will only get worse in near future given the ever-increasing number of vehicles every year.

0

Direct access from Mahadev Palav Marg IX+ Direct access from Dr. B. Ambedkar Road

0

Get faster access to South Mumbai via Dr. B. Ambedkar Road

O

Avighna IX is strategically located in the lower density area of Lower Parel, hence it is far away from the chaos despite being in the heart of Lower Parel

Eastern Freeway

Commercial Project

O Residential Project