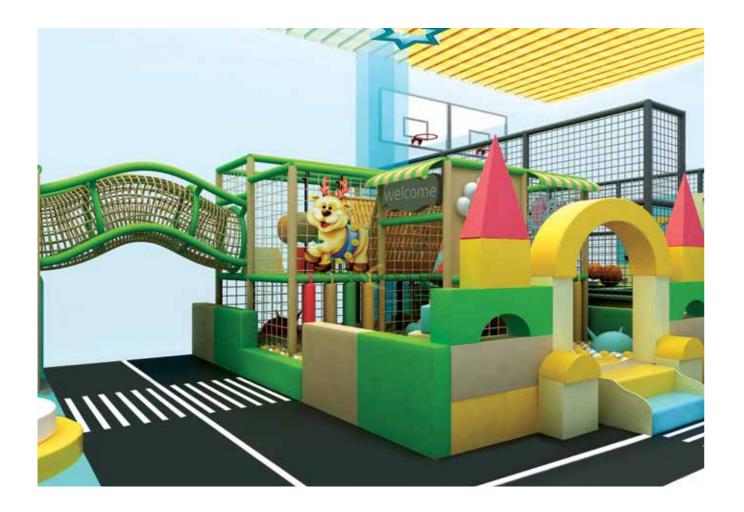

Elevated Jogging Track

Landscaped Gardens

Indoor & Outdoor Kids Play Area Thoughtfully conceived, Avighna IX has luxury and lifestyle elements that enrich the life of every member of the family.

From crystal blue swimming pools and exclusive play zones for children, to sports arenas and recreation areas for the enthusiasts, Avighna IX has it all. An elevated jogging track, an indoor & outdoor gym, spa, meditation zone and a lush green landscaped zone for a leisurely walk - the property is loaded with amenities. The opulent wellfare centre is the perfect venue for all celebrations.