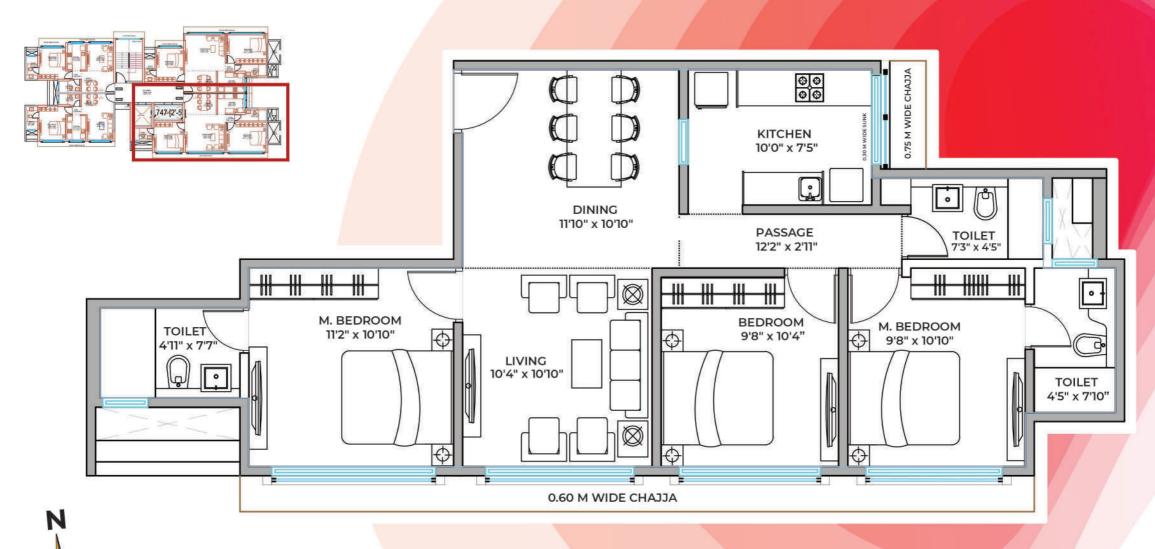

er Flat And Lobby Connectivity

Legrand Or Equivalent
Modular Switches And
Concealed Conduits With
High-Quality Copper Wire

Safety Door For Each
Apartment With Grills
To Ensure Security

Branded Premium Quality CP And Sanitary Fittings Of Jaguar / Kohler Or Equivalent Make Designer Vitrified Tiling
In The Apartments With
Non-Skid Tiles In The
Bathroom And
Fashionable Dado Tiles In
Kitchen.

PAG, Yale Or Equivalent Lock Body Sets For All Doors With Computerized Keys To Ensure Maximum Security. Asian Paints, Jotun Or Equivalent Emulsion Paints In The Apartments And Waterproof Texture Paints In The Façade Of The Building



## ALLIANCE MATHURESH 1 BHK RERA CARPET: 493 SQ FT







ALLIANCE MATHURESH 2 BHK

**RERA CARPET: 616 SQ FT** 



ALLIANCE MATHURESH 3 BHK

**RERA CARPET: 826 SQ FT** 



### ALLIANCE MATHURESH 3 BHK

**RERA CARPET: 854 SQ FT** 





### ALLIANCE MATHURESH 3 BHK

**RERA CARPET: 1057 SQ FT** 









# A Locality Like No Other

In the chaos and noise of Mumbai, Mulund stands a becon of peace and solitude. Easy accessibility to every part of the city, fresh air and clean infrastructure makes Mulund the ideal place to call your Home.

This leafy neighborhood strategically commands Mumbai's physical geography and enjoys great urban connectivity the city has to offer. All parts of the city are within convenient reach. For example, it takes 40 minutes to South Bombay via Eastern Freeway and Western Suburb via JVLR and SCLR

Mulund constantly records the best air quality in Mumbai thanks to the various green pockets which serves as a natural air purifier.

####