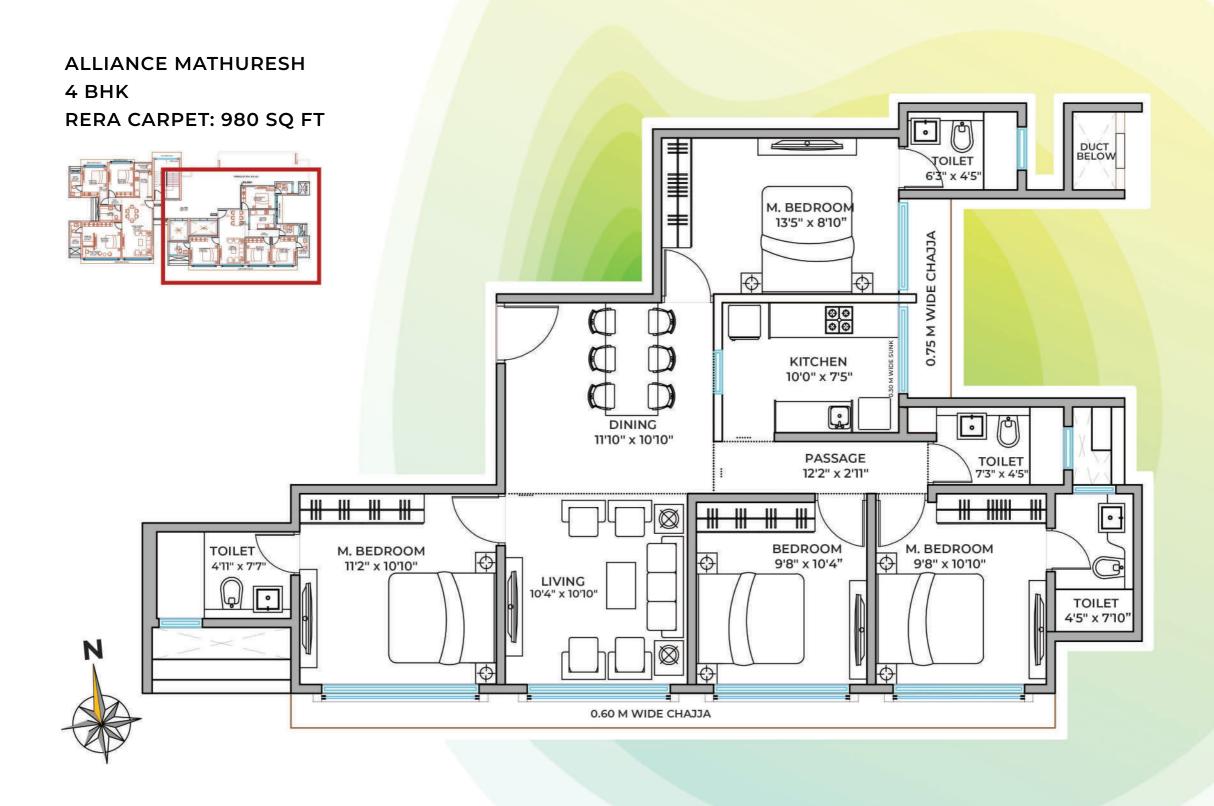

## ALLIANCE MATHURESH 1 BHK RERA CARPET: 493 SQ FT

ALLIANCE MATHURESH 2 BHK

**RERA CARPET: 616 SQ FT** 

ALLIANCE MATHURESH 3 BHK

**RERA CARPET: 826 SQ FT** 