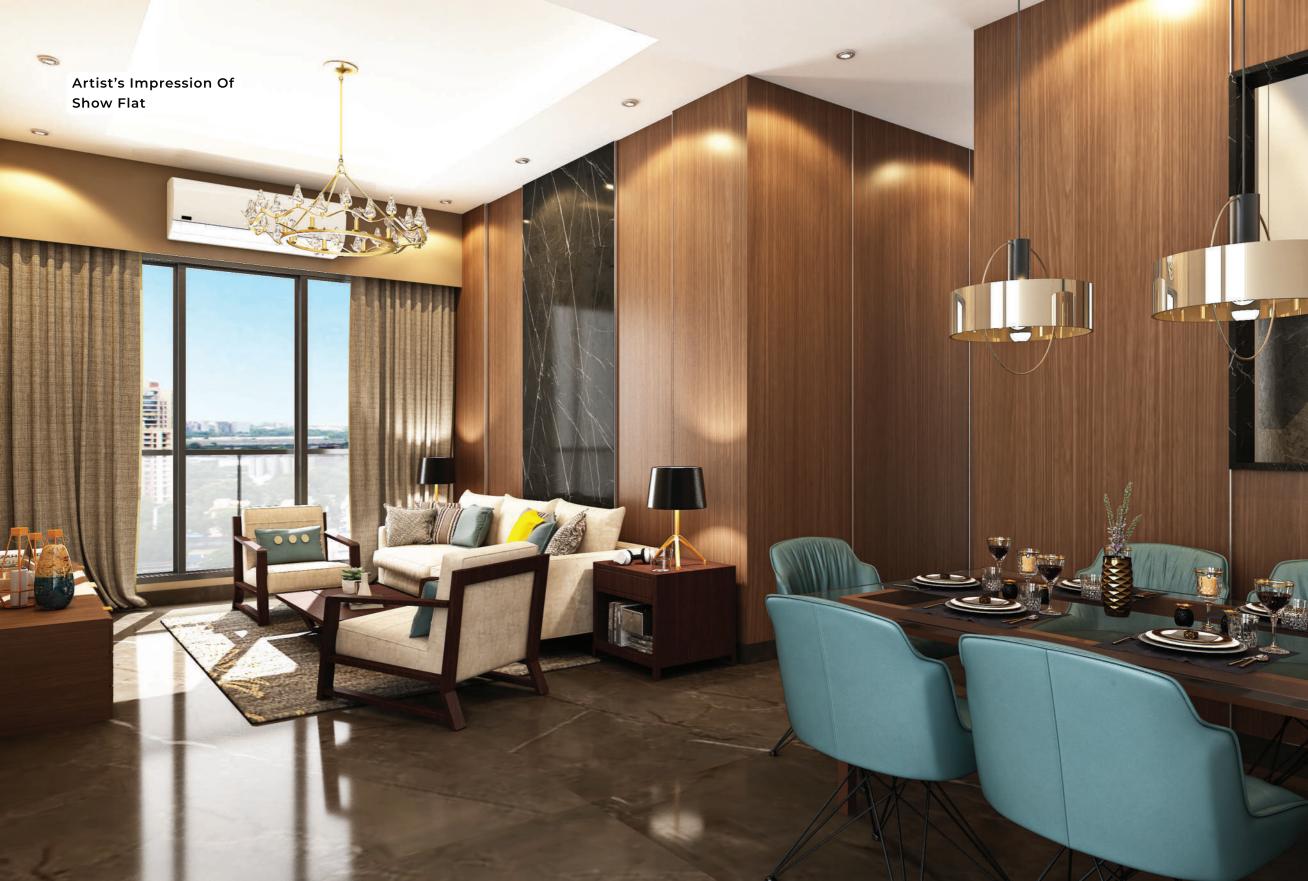

Designer Entrance Lobby
With Waiting Area,
Reception, Access Control
For Residents And Even
Dedicated Post Boxes
With Flat Numbers

Opportunity To Choose A
Semi Furnished Option
With Branded Modular
Kitchen, False Ceiling In
The Apartment With
Designer Lights, Split Air
Conditioners Installed By
The Best Technicians,
laminated Flooring In
Bedrooms, Geyser In The
Kitchen And Boilers In
The Bathrooms