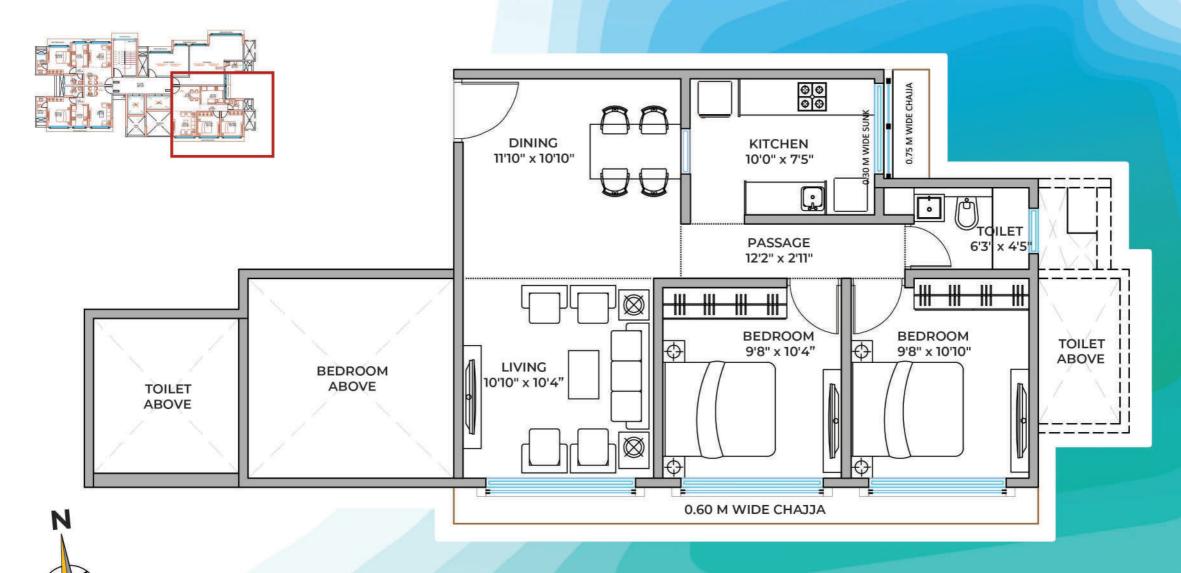

## ALLIANCE MATHURESH 1 BHK RERA CARPET: 493 SQ FT

ALLIANCE MATHURESH 2 BHK

**RERA CARPET: 616 SQ FT** 

ALLIANCE MATHURESH 3 BHK

**RERA CARPET: 826 SQ FT** 