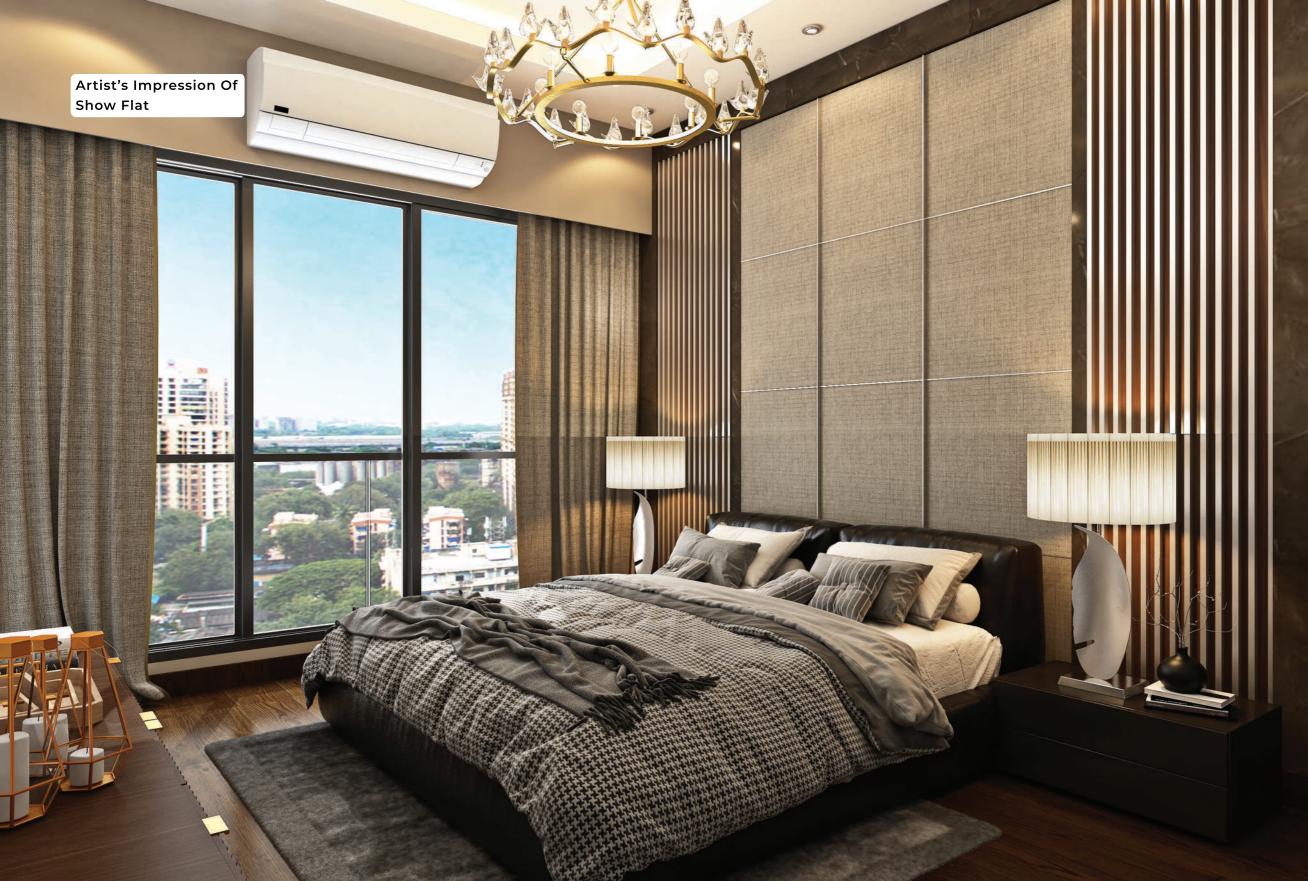

Designer Entrance Lobby
With Waiting Area,
Reception, Access Control
For Residents And Even
Dedicated Post Boxes
With Flat Numbers

Opportunity To Choose A
Semi Furnished Option
With Branded Modular
Kitchen, False Ceiling In
The Apartment With
Designer Lights, Split Air
Conditioners Installed By
The Best Technicians,
laminated Flooring In
Bedrooms, Geyser In The
Kitchen And Boilers In
The Bathrooms