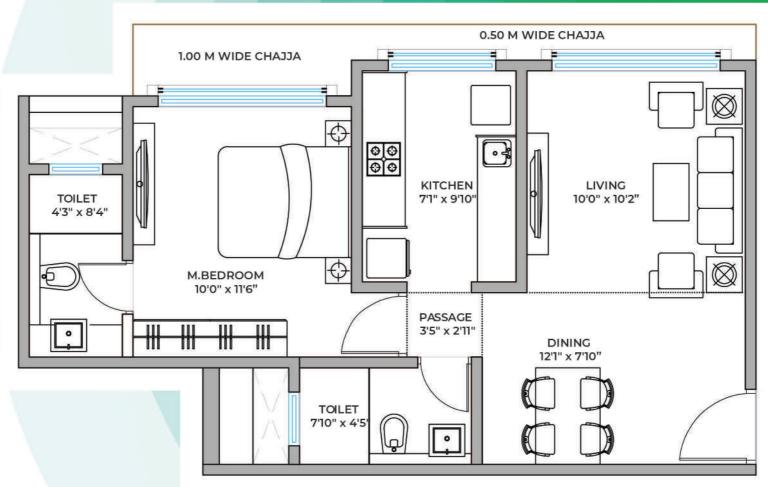

## ALLIANCE MATHURESH 1 BHK RERA CARPET: 493 SQ FT

ALLIANCE MATHURESH 2 BHK

**RERA CARPET: 616 SQ FT** 

ALLIANCE MATHURESH 3 BHK

**RERA CARPET: 826 SQ FT** 