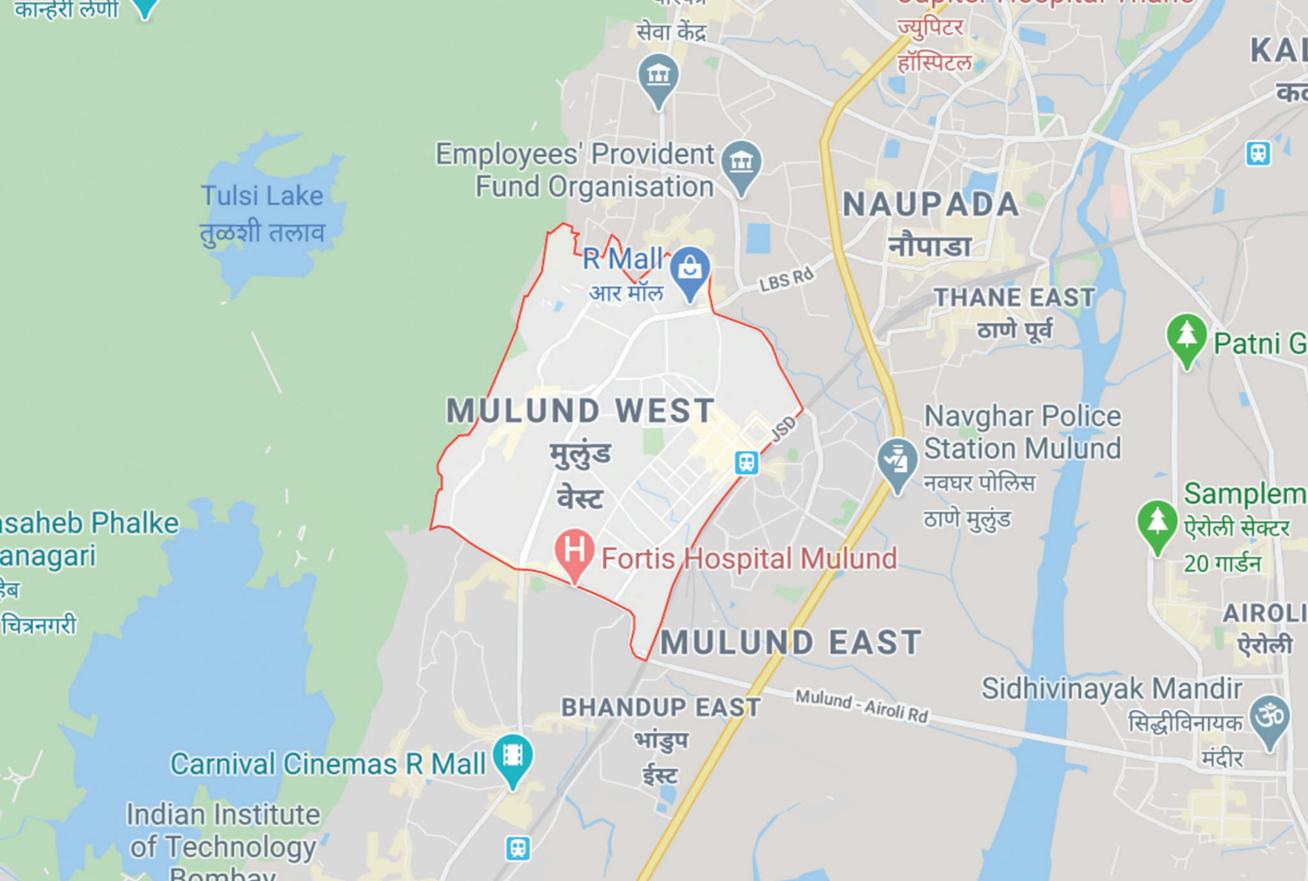

# A Locality Like No Other

In the chaos and noise of Mumbai, Mulund stands a becon of peace and solitude. Easy accessibility to every part of the city, fresh air and clean infrastructure makes Mulund the ideal place to call your Home.

This leafy neighborhood strategically commands Mumbai's physical geography and enjoys great urban connectivity the city has to offer. All parts of the city are within convenient reach. For example, it takes 40 minutes to South Bombay via Eastern Freeway and Western Suburb via JVLR and SCLR

Mulund constantly records the best air quality in Mumbai thanks to the various green pockets which serves as a natural air purifier.

#### **HIGHLIGHTS**

2 Min Walking Distance
To Sharon School

10 Min Drive To Mulund Station

15 Min Drive To Nahur Station 15 Min Drive To Eastern Express Highway

35 Min Drive To BKC

20 Min Drive to JVLR