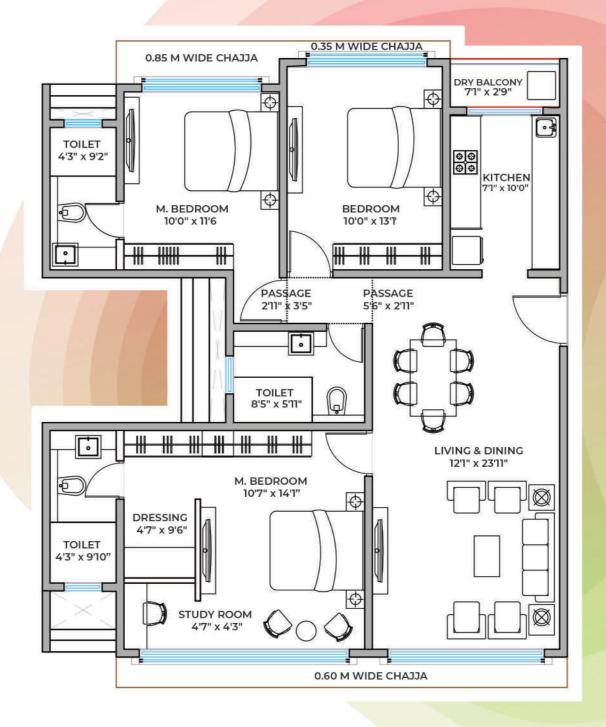

### ALLIANCE MATHURESH 3 BHK

**RERA CARPET: 854 SQ FT** 

### ALLIANCE MATHURESH 3 BHK

**RERA CARPET: 1057 SQ FT** 