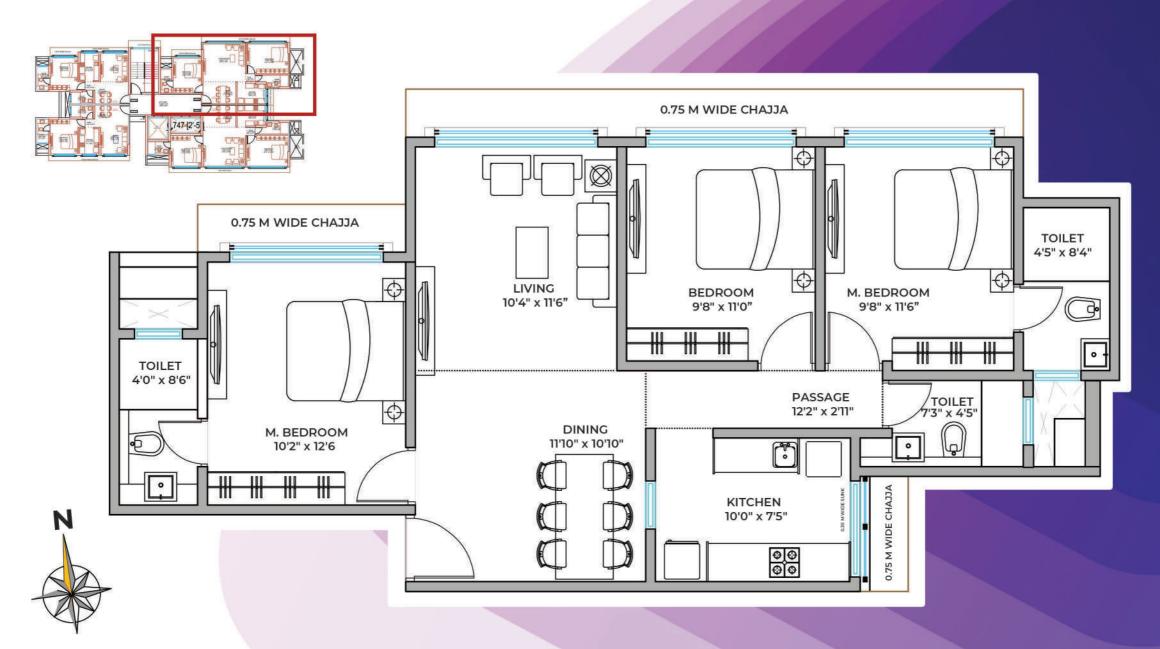

Switches And
Concealed Conduits With
High-Quality Copper Wire

Safety Door For Each
Apartment With Grills
To Ensure Security

Branded Premium Quality CP And Sanitary Fittings Of Jaguar / Kohler Or Equivalent Make Designer Vitrified Tiling
In The Apartments With
Non-Skid Tiles In The
Bathroom And
Fashionable Dado Tiles In
Kitchen.

PAG, Yale Or Equivalent Lock Body Sets For All Doors With Computerized Keys To Ensure Maximum Security. Asian Paints, Jotun Or Equivalent Emulsion Paints In The Apartments And Waterproof Texture Paints In The Façade Of The Building



## ALLIANCE MATHURESH 1 BHK RERA CARPET: 493 SQ FT







ALLIANCE MATHURESH 2 BHK

**RERA CARPET: 616 SQ FT** 



ALLIANCE MATHURESH 3 BHK

**RERA CARPET: 826 SQ FT** 



### ALLIANCE MATHURESH 3 BHK

**RERA CARPET: 854 SQ FT** 





### ALLIANCE MATHURESH 3 BHK

**RERA CARPET: 1057 SQ FT** 









# A Locality Like No Other

In the chaos and noise of Mumbai, Mulund stands a becon of peace and solitude. Easy accessibility to every part of the city, fresh air and clean infrastructure makes Mulund the ideal place to call your Home.

This leafy neighborhood strategically commands Mumbai's physical geography and enjoys great urban connectivity the city has to offer. All parts of the city are within convenient reach. For example, it takes 40 minutes to South Bombay via Eastern Freeway and Western Suburb via JVLR and SCLR

Mulund constantly records the best air quality in Mumbai thanks to the various green pockets which serves as a natural air purifier.

#### **HIGHLIGHTS**

2 Min Walking Distance
To Sharon School

10