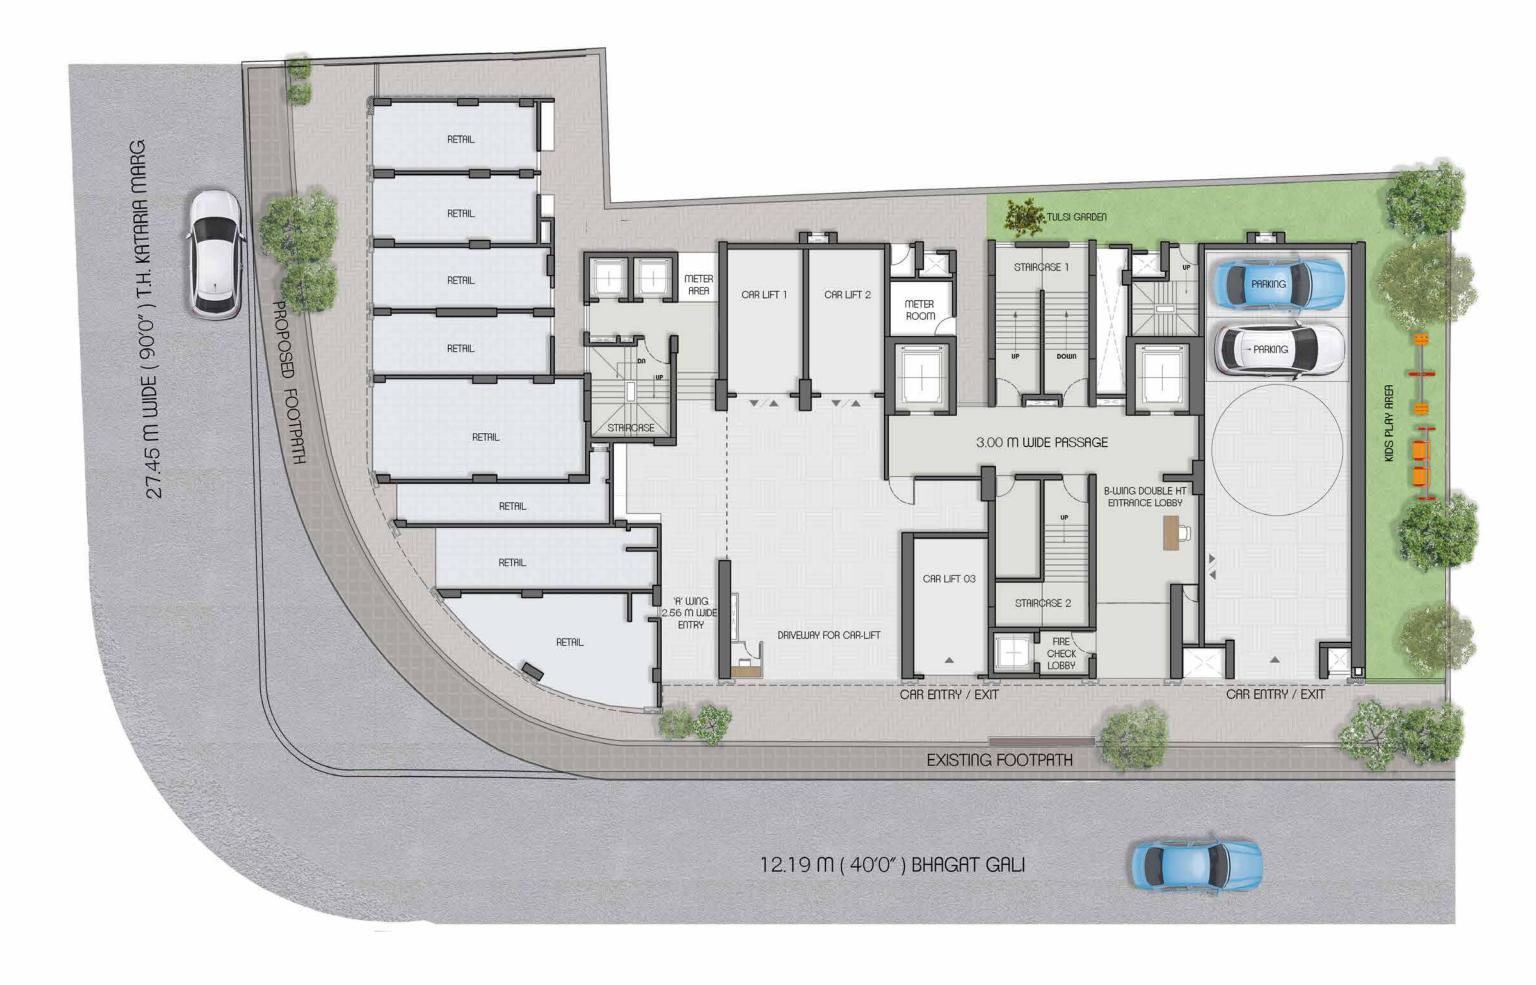

1'0" (142 SQ.FT)

BEDROOM 2: 13'0" X 10'6" (135 SQFT)

**KITCHEN**: 7'5" X 11'0" (80 SQ.FT) **m.washroom**: 4'8" X 8'1" (37 SQ.FT)

WASHROOM 2: 8'1" X 4'5" (35 SQ.FT)

PASSAGE: 4'5" WIDE (23 SQ.FT)

TERRACE: 10'10" X 6'0" (65 SQ.FT)

INTERNAL WALL SPACE : (34 SQ.FT)

#### **UNIT PLAN**

#### 2 BHK RESIDENCE: 03 (WT)

LEVEL: 19TH, 21ST & 23RD FLOOR

Rera Area 73.28 Sq.m. + 6.10 S.q.m. Terrace 788.00 Sq.ft. + 65.00 S.q.ft. Terrace







**LIV/DIN**: 19'3" X 15'8" (302 SQ.FT)

**M.BEDROOM**: 13'0" X 11'0" (142 SQ.FT)

BEDROOM 2: 13'0" X 10'6" (135 SQ.FT)

KITCHEN: 7'5" X 11'0" (80 SQ.FT)

**m.washroom** : 4'8" X 8'1" (37 SQ.FT)

WASHROOM 2 : 8'1" X 4'5" (35 SQ.FT)

PASSAGE: 4'5" WIDE (23 SQ.FT)

TERRACE: 10'10" X 6'0" (65 SQ.FT)

INTERNAL WALL SPACE : (34 SQ.FT)

#### **GROUND FLOOR PLAN**





#### B- WING PODIUM LAYOUT (LEVEL 10)







#### SHE GETS MORE CONVENIENCES.

While the home comes with many comforts, the minute she steps out there are facilities that make her life easy.

#### **External Amenities**

- Swimming pool
- Rooftop Aangan
- Well-equipped gym
- The Expressions Club (Multipurpose Hall)
- Resting benches on every floor
- Ample parking
- Double-height entrance lobby
- Business lounge
- Tulsi garden
- Indoor games room
- Kids play area







#### Safety Features

Wi-Fi

**Internal Amenities** 

AC residences

Modular kitchen

Premium finishes

- CCTV cameras on each floor, parking area and other common areas
- Video door phone in each apartment
- Panic button in each apartment
- Family Locator app with mobile video access
- High speed elevators

#### SHE HAS