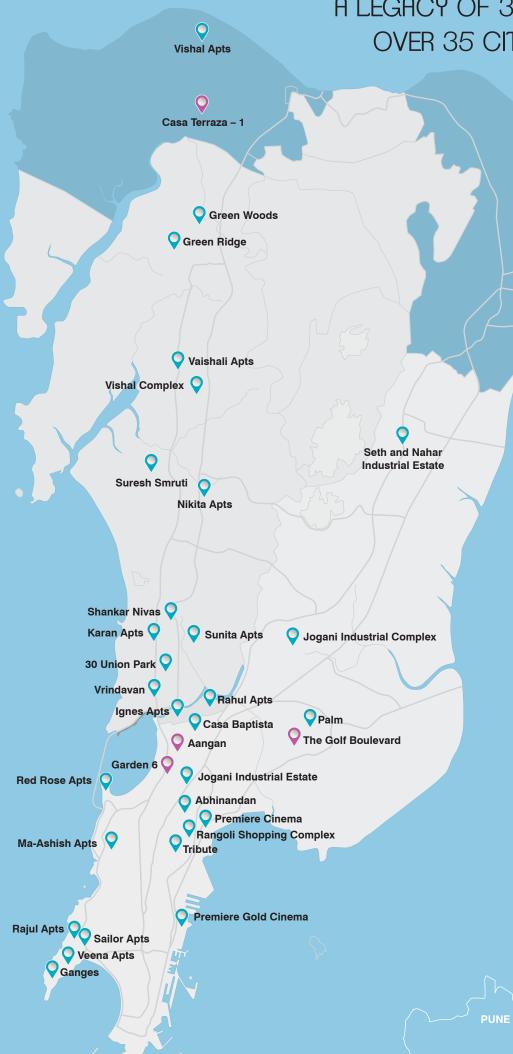

#### A LEGACY OF 3 DECADES WITH OVER 35 CITY CENTRIC DEVELOPMENTS.

Andheri (E) Nikita Apts Andheri (W) Suresh Smruti Vrindavan Bandra Seth and Nahar Industrial Estate Bhandup Green Ridge Borivali (W) Green Woods Borivali (W) Chembur Jogani Industrial Estate Dadar (W) 30 Union Park Khar (W) Ma-Ashish Apts Mahalaxmi Temple Road Ignes Apts Mahim Rahul Apts Mahim Casa Baptista Mahim Malad (W) Vaishali Apts Vishal Complex Malad (W) Vishal Apts Nalasopara (E) Sailor Apts Nepean Sea Road Rajul Apts Nepean Sea Road Abhinandan Rangoli Shopping Complex The Address Sandhurst Road Premiere Gold Cinema Karan Apts Santacruz (E) Shankar Nivas Santacruz (E)

#### ONGOING PROJECTS

Sunita Apts

Veena Apts

Red Rose Apts

Ganges

Jogani Industrial Complex

The Golf Boulevard Chembur Aangan Matunga

GARDEN 6 Dadar Parsi Colony

Santacruz (W

Walkeshwar

Walkeshwar

Worli

Casa Terraza – 1 Vasai