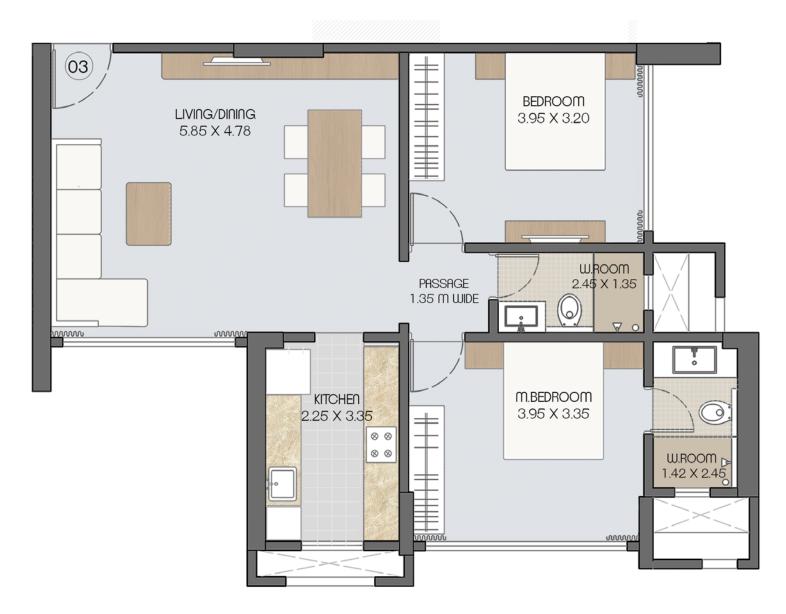

#### 2 BHK RESIDENCE: 03

LEVEL: 11TH, 12TH, 13TH, 15TH, 16TH, 18TH, 20TH, 22ND & 24TH FLOOR

Rera Area 73.28 Sq.m. | 788.0 Sq.ft.

LIV/DIN: 19'3" X 15'8" (302 SQ.FT)

M.BEDROOM: 13'0" X 11'0" (142 SQ.FT)

**BEDROOM 2**: 13'0" X 10'6" (135 SQ.FT)

m.washroom : 4'8" X 8'1" (37 SQ.FT)

KITCHEN: 7'5" X 11'0" (80 SQ.FT)

**WASHROOM 2**: 8'1" X 4'5" (35 SQ.FT)

PASSAGE: 4'5" WIDE (23 SQ.FT)

INTERNAL WALL SPACE : (34 SQ.FT)