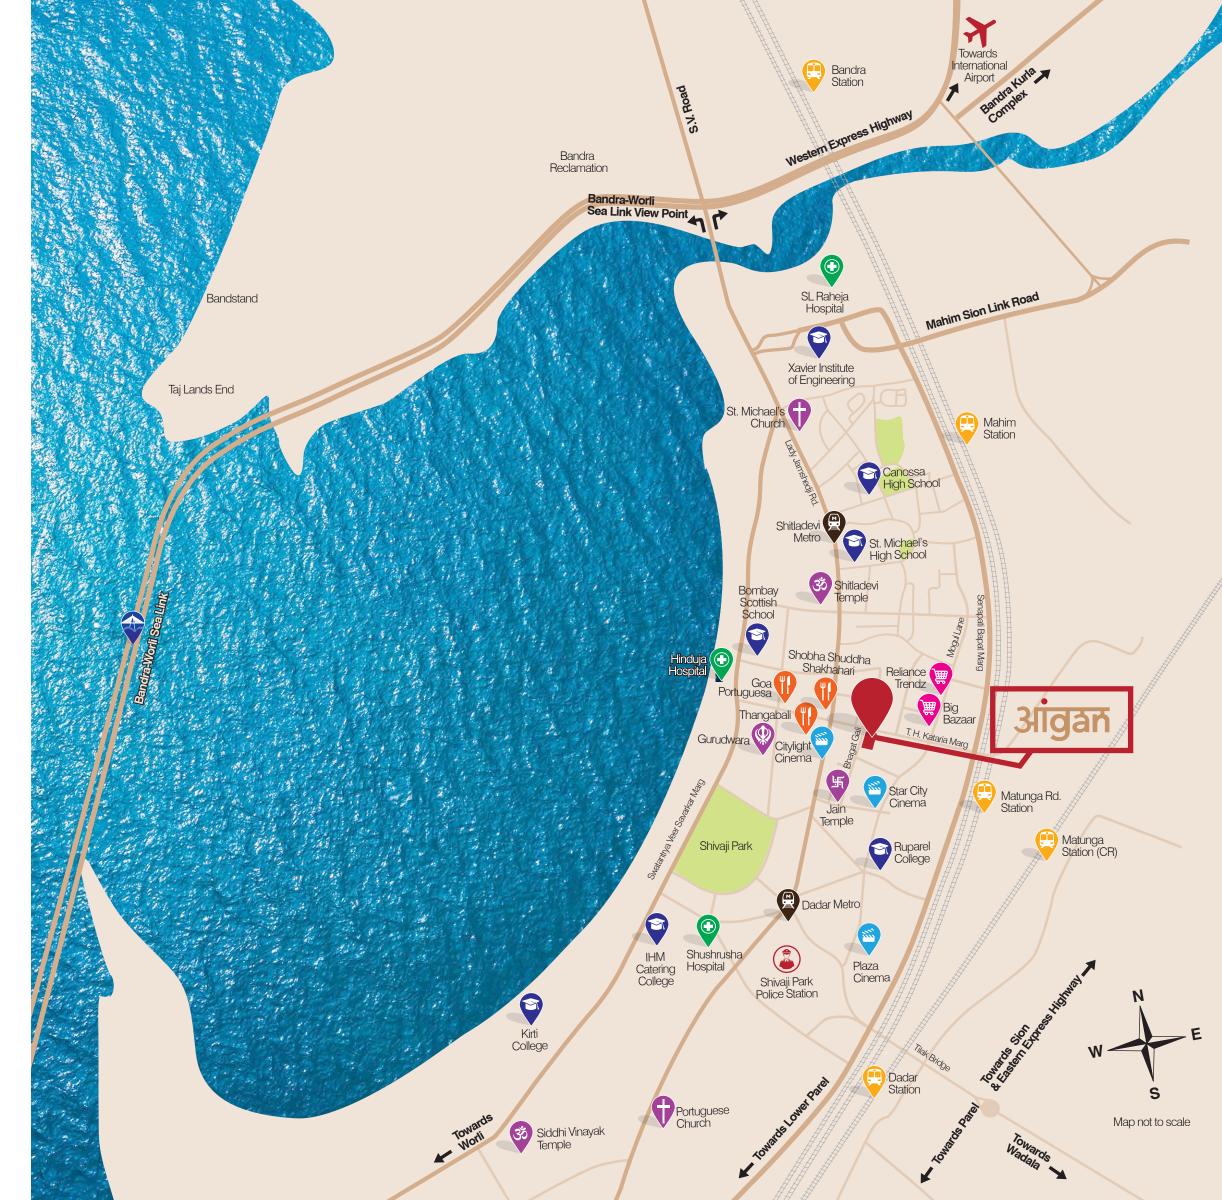

## SHE LIKES TO BE UELL-CANNECTED.

Today's women know the importance of being well-connected, and of having all major conveniences in near vicinity. Aangan scores high on this count.

Located in Matunga, its close proximity to schools and colleges ensures that her kids get the best education easily. Even the market place is nearby, so she can choose the freshest ingredients for her indulgent meals. Having commercial and business hubs in close proximity ensures that workplace is never too far away. It is also minutes away from healthcare facilities, and a short drive away from Central and Western Mumbai.

Living at Aangan, she will experience peace of mind and enjoy a hassle-free daily life.