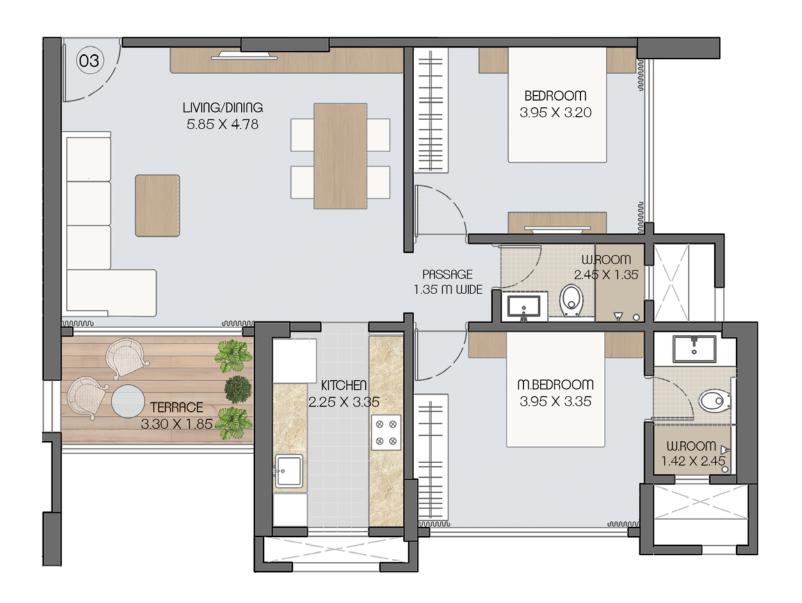

#### 2 BHK RESIDENCE: 02 (WT)

LEVEL: 19TH, 21ST, & 23RD FLOOR

Rera Area 73.28 Sq.m. + 6.10 S.q.m. Terrace 788.00 Sq.ft. + 65.00 S.q.ft. Terrace

LIV/DIN: 19'3" X 15'8" (302 SQ.FT)

M.BEDROOM: 13'0" X 11'0" (142 SQ.FT)

BEDROOM 2: 13'0" X 10'6" (135 SQFT)

**KITCHEN**: 7'5" X 11'0" (80 SQ.FT) **m.washroom**: 4'8" X 8'1" (37 SQ.FT)

WASHROOM 2: 8'1" X 4'5" (35 SQ.FT)

PASSAGE: 4'5" WIDE (23 SQ.FT)

TERRACE: 10'10" X 6'0" (65 SQ.FT)

INTERNAL WALL SPACE : (34 SQ.FT)