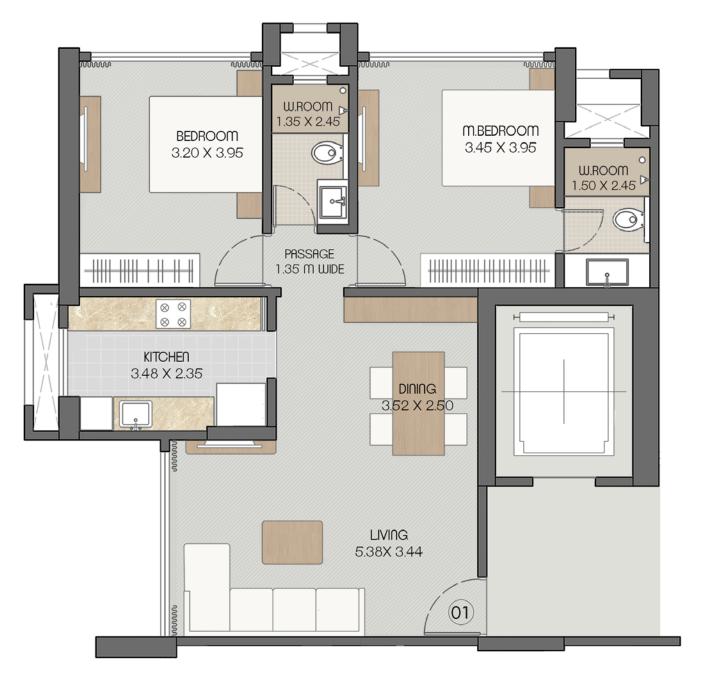

#### 2 BHK RESIDENCE: 01

LEVEL: 11TH, 12TH, 13TH, 15TH, 16TH, 17TH, 18TH, 19TH, 20TH, 21ST, 22ND, 23RD & 24TH FLOOR.

Rera Area 73.38 Sq.m. | 789.0 Sq.ft.

LIVING: 17'8" X 11'4" (200 SQ.FT)

**M.BEDROOM**: 11'4" X 13'0" (147 SQ.FT)

BEDROOM 2: 10'6" X 13'0" (136 SQ.FT)

**DINING**: 11'7" X 8'2" (97 SQ.FT)

**m.washroom**: 4'11" X 8'1" (39 SQ.FT)

**WASHROOM 2**: 4'5" X 8'1" (35 SQ.FT)

KITCHEN: 11'5" X 7'9" (85 SQ.FT)

PASSAGE: 4'6" WIDE (18 SQ.FT)

INTERNAL WALL SPACE : (32 SQ.FT)