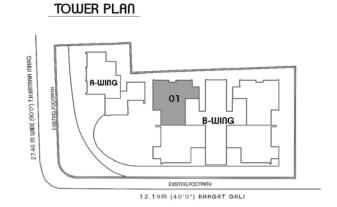

#### 2 BHK RESIDENCE: 02

LEVEL: 11TH, 12TH, 13TH, 15TH, 16TH, 18TH, 20TH & 22ND FLOOR.

Rera Area 73.28 Sq.m. | 788.0 Sq.ft.

TOWER PLAN

12.19M (40'0") BHAGAT GALI

LIV/DIN: 19'3" X 15'8" (302 SQ.FT)

**M.BEDROOM**: 13'0" X 11'0" (142 SQ.FT)

## DISTING FOOD TAKKHTINBA (TRANG) B-MING OF THE FOOD TO THE FOOD T

12.19M (40'0") BHAGAT GALI

TOWER PLAN

**LIVING**: 17'8" X 11'4" (200 SQ.FT)

 $\textbf{M.BEDROOM}: 11'4'' \times 13'0'' \ (147 \ \text{SQ.FT})$ 