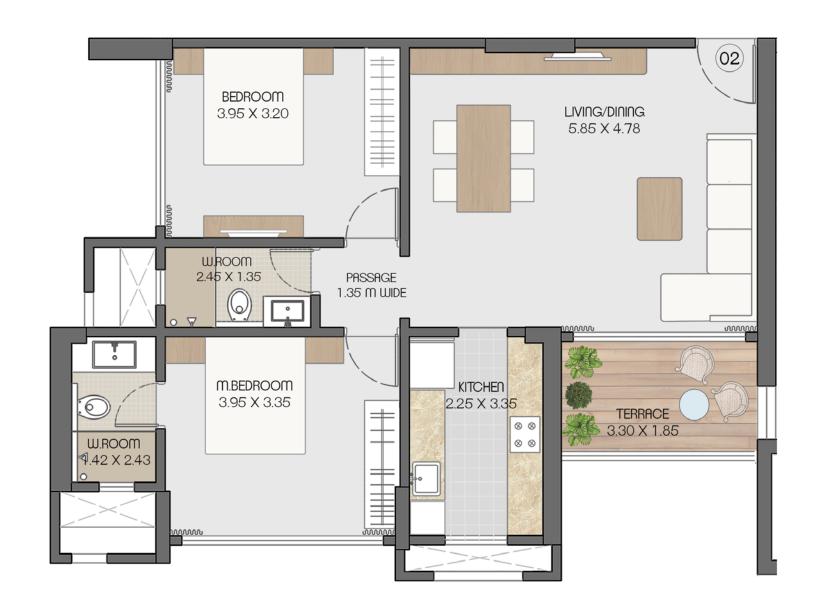

#### **UNIT PLAN**

#### 2 BHK RESIDENCE: 01

LEVEL: 11TH, 12TH, 13TH, 15TH, 16TH, 17TH, 18TH, 19TH, 20TH, 21ST, 22ND, 23RD & 24TH FLOOR.

Rera Area 73.38 Sq.m. | 789.0 Sq.ft.

LIVING: 17'8" X 11'4" (200 SQ.FT)

**M.BEDROOM**: 11'4" X 13'0" (147 SQ.FT)

BEDROOM 2: 10'6" X 13'0" (136 SQ.FT)

**DINING**: 11'7" X 8'2" (97 SQ.FT)

**m.washroom**: 4'11" X 8'1" (39 SQ.FT)

**WASHROOM 2**: 4'5" X 8'1" (35 SQ.FT)

KITCHEN: 11'5" X 7'9" (85 SQ.FT)

PASSAGE: 4'6" WIDE (18 SQ.FT)

INTERNAL WALL SPACE : (32 SQ.FT)

#### 2 BHK RESIDENCE: 02

LEVEL: 11TH, 12TH, 13TH, 15TH, 16TH, 18TH, 20TH & 22ND FLOOR.

Rera Area 73.28 Sq.m. | 788.0 Sq.ft.

TOWER PLAN

12.19M (40'0") BHAGAT GALI

LIV/DIN: 19'3" X 15'8" (302 SQ.FT)

**M.BEDROOM**: 13'0" X 11'0" (142 SQ.FT)

BEDROOM 2: 13'0" X 10'6" (135 SQ.FT)

KITCHEN: 7'5" X 11'5" (80 SQ.FT)

**m.washroom**: 4'8" X 8'1" (37 SQ.FT)

WASHROOM 2: 8'1" X 4'5" (35 SQ.FT)

PASSAGE: 4'5" WIDE (23 SQ.FT)

INTERNAL WALL SPACE: (34 SQ.FT)