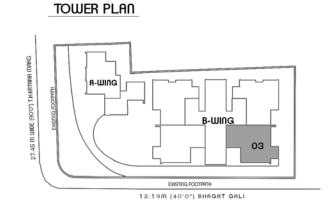

#### 2 BHK RESIDENCE: 02

LEVEL: 11TH, 12TH, 13TH, 15TH, 16TH, 18TH, 20TH & 22ND FLOOR.

Rera Area 73.28 Sq.m. | 788.0 Sq.ft.

TOWER PLAN

12.19M (40'0") BHAGAT GALI

LIV/DIN: 19'3" X 15'8" (302 SQ.FT)

**M.BEDROOM**: 13'0" X 11'0" (142 SQ.FT)