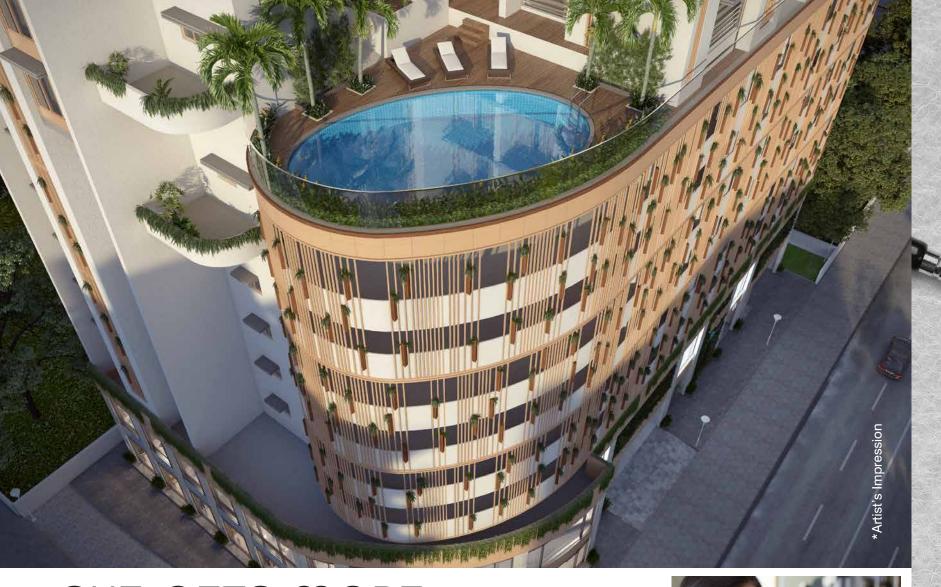

#### **External Amenities**

- Swimming pool
- Rooftop Aangan
- Well-equipped gym
- The Expressions Club (Multipurpose Hall)
- Resting benches on every floor
- Ample parking
- Double-height entrance lobby
- Business lounge
- Tulsi garden
- Indoor games room
- Kids play area