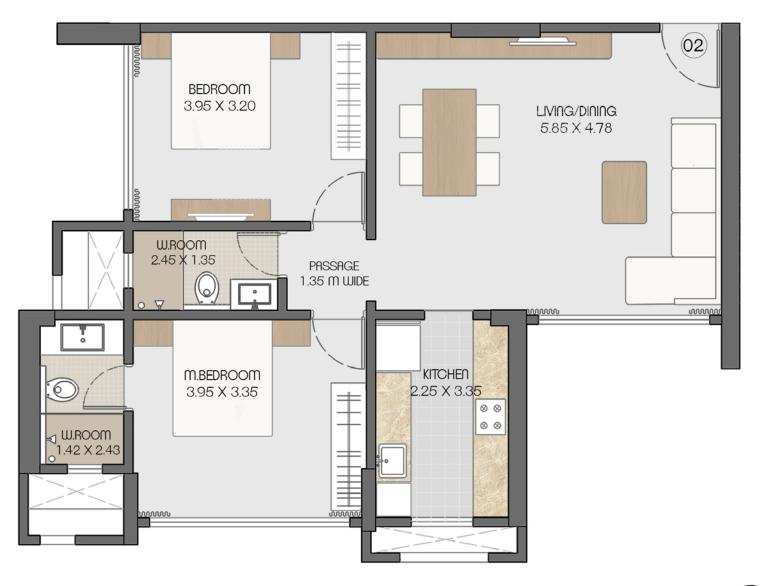

#### 2 BHK RESIDENCE: 02

LEVEL: 11TH, 12TH, 13TH, 15TH, 16TH, 18TH, 20TH & 22ND FLOOR.

Rera Area 73.28 Sq.m. | 788.0 Sq.ft.

TOWER PLAN

12.19M (40'0") BHAGAT GALI

LIV/DIN: 19'3" X 15'8" (302 SQ.FT)

**M.BEDROOM**: 13'0" X 11'0" (142 SQ.FT)

BEDROOM 2: 13'0" X 10'6" (135 SQ.FT)

KITCHEN: 7'5" X 11'5" (80 SQ.FT)

**m.washroom**: 4'8" X 8'1" (37 SQ.FT)

WASHROOM 2: 8'1" X 4'5" (35 SQ.FT)

PASSAGE: 4'5" WIDE (23 SQ.FT)

INTERNAL WALL SPACE: (34 SQ.FT)