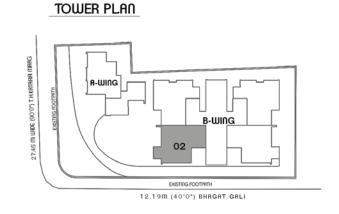

#### 2 BHK RESIDENCE: 03

LEVEL: 11TH, 12TH, 13TH, 15TH, 16TH, 18TH, 20TH, 22ND & 24TH FLOOR

Rera Area 73.28 Sq.m. | 788.0 Sq.ft.

LIV/DIN: 19'3" X 15'8" (302 SQ.FT)

M.BEDROOM: 13'0" X 11'0" (142 SQ.FT)

**BEDROOM 2**: 13'0" X 10'6" (135 SQ.FT)

m.washroom : 4'8" X 8'1" (37 SQ.FT)

KITCHEN: 7'5" X 11'0" (80 SQ.FT)

**WASHROOM 2**: 8'1" X 4'5" (35 SQ.FT)

PASSAGE: 4'5" WIDE (23 SQ.FT)

INTERNAL WALL SPACE : (34 SQ.FT)