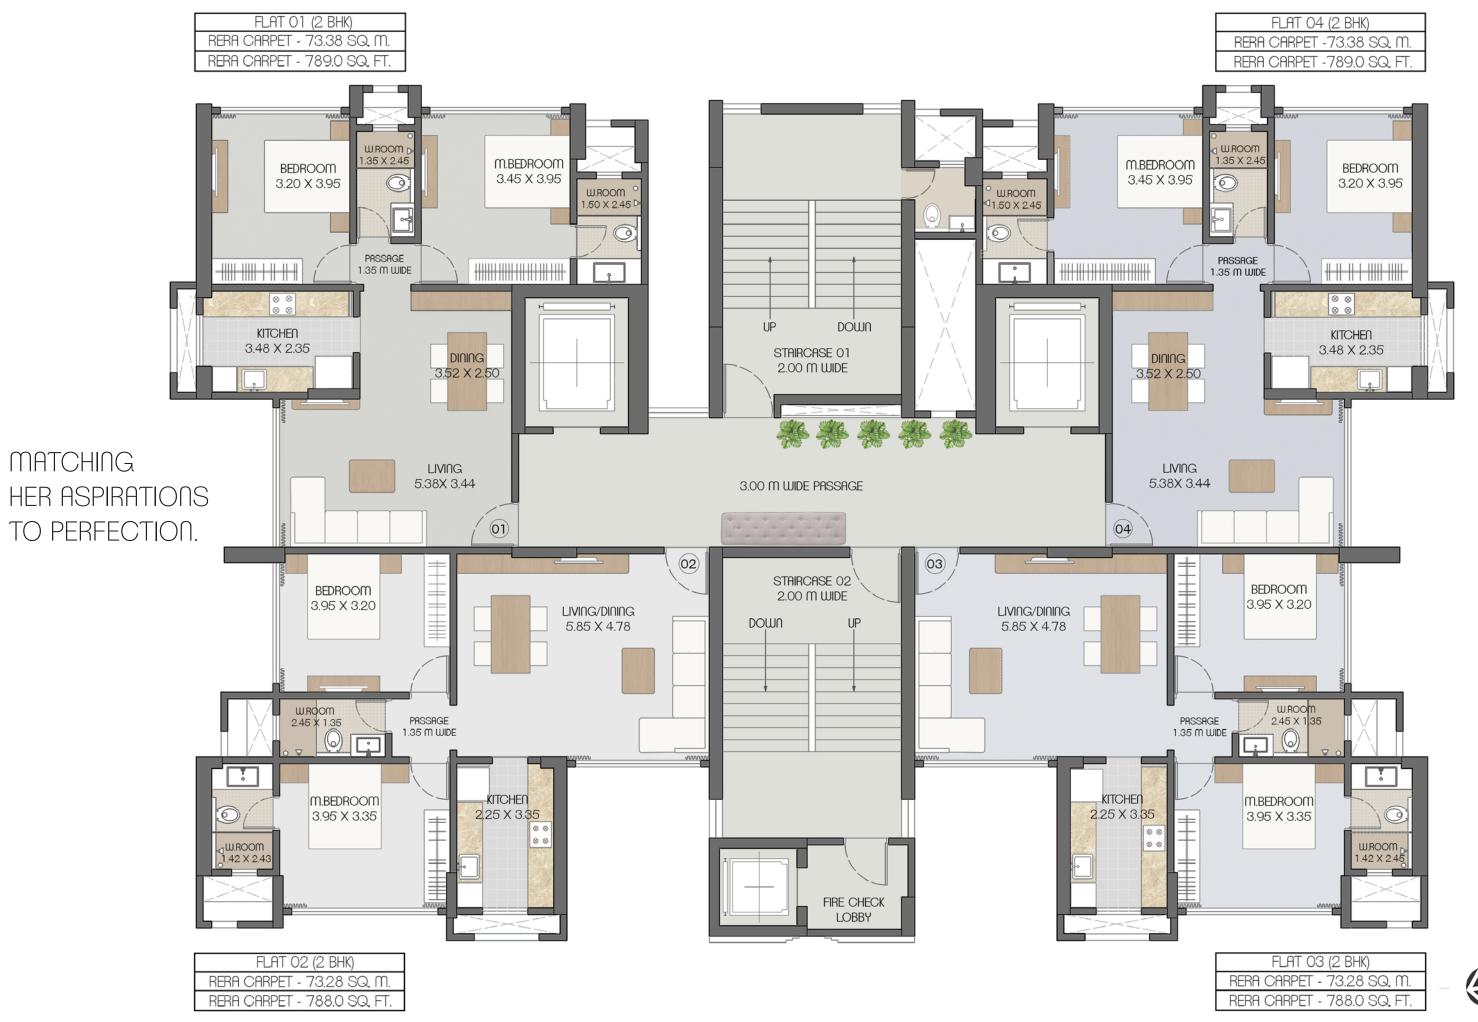

#### 2 BHK RESIDENCE: 01

LEVEL: 11TH, 12TH, 13TH, 15TH, 16TH, 17TH, 18TH, 19TH, 20TH, 21ST, 22ND, 23RD & 24TH FLOOR.

Rera Area 73.38 Sq.m. | 789.0 Sq.ft.

LIVING: 17'8" X 11'4" (200 SQ.FT)

**M.BEDROOM**: 11'4" X 13'0" (147 SQ.FT)

BEDROOM 2: 10'6" X 13'0" (136 SQ.FT)

**DINING**: 11'7" X 8'2" (97 SQ.FT)

**m.washroom**: 4'11" X 8'1" (39 SQ.FT)

**WASHROOM 2**: 4'5" X 8'1" (35 SQ.FT)

KITCHEN: 11'5" X 7'9" (85 SQ.FT)

PASSAGE: 4'6" WIDE (18 SQ.FT)

#### 2 BHK RESIDENCE: 02

LEVEL: 11TH, 12TH, 13TH, 15TH, 16TH, 18TH, 20TH & 22ND FLOOR.

Rera Area 73.28 Sq.m. | 788.0 Sq.ft.

TOWER PLAN

12.19M (40'0") BHAGAT GALI

LIV/DIN: 19'3" X 15'8" (302 SQ.FT)

**M.BEDROOM**: 13'0" X 11'0" (142 SQ.FT)

BEDROOM 2: 13'0" X 10'6" (135 SQ.FT)

KITCHEN: 7'5" X 11'5" (80 SQ.FT)

**m.washroom**: 4'8" X 8'1" (37 SQ.FT)

WASHROOM 2: 8'1" X 4'5" (35 SQ.FT)

PASSAGE: 4'5" WIDE (23 SQ.FT)

INTERNAL WALL SPACE: (34 SQ.FT)

#### 2 BHK RESIDENCE: 03

LEVEL: 11TH, 12TH, 13TH, 15TH, 16TH, 18TH, 20TH, 22ND & 24TH FLOOR

Rera Area 73.28 Sq.m. | 788.0 Sq.ft.

LIV/DIN: 19'3" X 15'8" (302 SQ.FT)

M.BEDROOM: 13'0" X 11'0" (142 SQ.FT)

**BEDROOM 2**: 13'0" X 10'6" (135 SQ.FT)

m.washroom : 4'8" X 8'1" (37 SQ.FT)

KITCHEN: 7'5" X 11'0" (80 SQ.FT)

**WASHROOM 2**: 8'1" X 4'5" (35 SQ.FT)

PASSAGE: 4'5" WIDE (23 SQ.FT)

INTERNAL WALL SPACE : (34 SQ.FT)

#### 2 BHK RESIDENCE: 04

LEVEL: 11TH, 12TH, 13TH, 15TH, 16TH, 17TH, 18TH, 19TH 20TH, 21ST, 22ND, 23RD & 24TH FLOOR

Rera Area 73.38 Sq.m. | 789.0 Sq.ft.