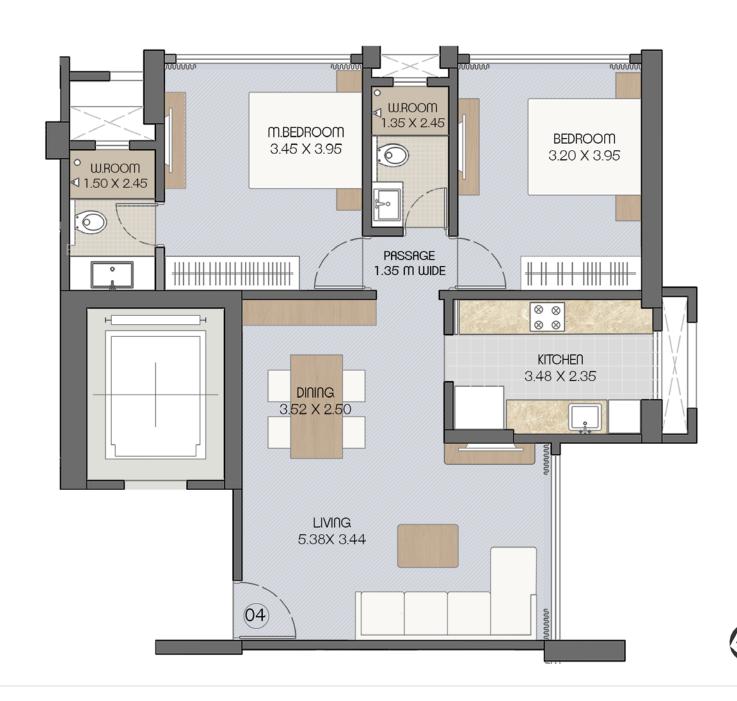

#### 2 BHK RESIDENCE: 04

LEVEL: 11TH, 12TH, 13TH, 15TH, 16TH, 17TH, 18TH, 19TH 20TH, 21ST, 22ND, 23RD & 24TH FLOOR

Rera Area 73.38 Sq.m. | 789.0 Sq.ft.