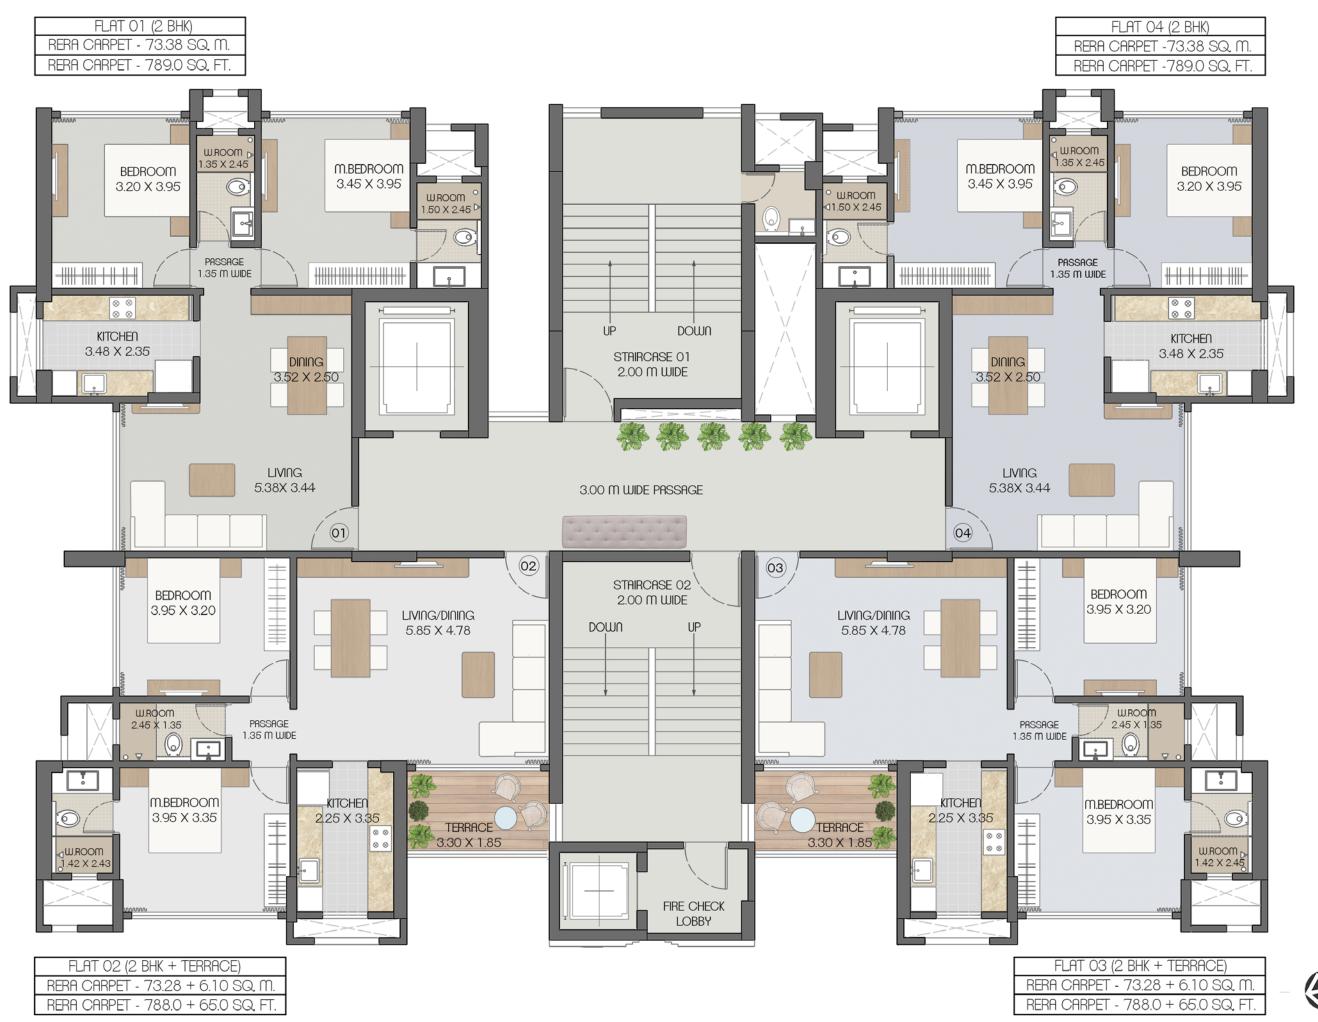

#### TYPICAL FLOOR PLAN

(11TH, 12TH, 13TH, 15TH, 16TH, 18TH, 20TH & 22ND FLOOR)

#### **UNIT PLAN**

#### 2 BHK RESIDENCE: 01

LEVEL: 11TH, 12TH, 13TH, 15TH, 16TH, 17TH, 18TH, 19TH, 20TH, 21ST, 22ND, 23RD & 24TH FLOOR.

Rera Area 73.38 Sq.m. | 789.0 Sq.ft.

LIVING: 17'8" X 11'4" (200 SQ.FT)

**M.BEDROOM**: 11'4" X 13'0" (147 SQ.FT)

BEDROOM 2: 10'6" X 13'0" (136 SQ.FT)

**DINING**: 11'7" X 8'2" (97 SQ.FT)

**m.washroom**: 4'11" X 8'1" (39 SQ.FT)

**WASHROOM 2**: 4'5" X 8'1" (35 SQ.FT)

KITCHEN: 11'5" X 7'9" (85 SQ.FT)

PASSAGE: 4'6" WIDE (18 SQ.FT)

INTERNAL WALL SPACE : (32 SQ.FT)

#### 2 BHK RESIDENCE: 02

LEVEL: 11TH, 12TH, 13TH, 15TH, 16TH, 18TH, 20TH & 22ND FLOOR.

Rera Area 73.28 Sq.m. | 788.0 Sq.ft.

TOWER PLAN

12.19M (40'0") BHAGAT GALI

LIV/DIN: 19'3" X 15'8" (302 SQ.FT)

**M.BEDROOM**: 13'0" X 11'0" (142 SQ.FT)

BEDROOM 2: 13'0" X 10'6" (135 SQ.FT)

KITCHEN: 7'5" X 11'5" (80 SQ.FT)

**m.washroom**: 4'8" X 8'1" (37 SQ.FT)

WASHROOM 2: 8'1" X 4'5" (35 SQ.FT)

PASSAGE: 4'5" WIDE (23 SQ.FT)

INTERNAL WALL SPACE: (34 SQ.FT)

#### 2 BHK RESIDENCE: 03

LEVEL: 11TH, 12TH, 13TH, 15TH, 16TH, 18TH, 20TH, 22ND & 24TH FLOOR

Rera Area 73.28 Sq.m. | 788.0 Sq.ft.

LIV/DIN: 19'3" X 15'8" (302 SQ.FT)

M.BEDROOM: 13'0" X 11'0" (142 SQ.FT)

**BEDROOM 2**: 13'0" X 10'6" (135 SQ.FT)

m.washroom : 4'8" X 8'1" (37 SQ.FT)

KITCHEN: 7'5" X 11'0" (80 SQ.FT)

**WASHROOM 2**: 8'1" X 4'5" (35 SQ.FT)

PASSAGE: 4'5" WIDE (23 SQ.FT)

INTERNAL WALL SPACE : (34 SQ.FT)

#### 2 BHK RESIDENCE: 04

LEVEL: 11TH, 12TH, 13TH, 15TH, 16TH, 17TH, 18TH, 19TH 20TH, 21ST, 22ND, 23RD & 24TH FLOOR

Rera Area 73.38 Sq.m. | 789.0 Sq.ft.

**BEDROOM 2**: 10'6" X 13'0" (136 SQ.FT)

**DINING**: 11'7" X 8'2" (97 SQ.FT)

**M.WASHROOM**: 4'11" X 8'1" (39 SQ.FT)

WASHROOM 2: 4'5" X 8'1" (35 SQ.FT)

KITCHEN: 11'5" X 7'9" (85 SQ.FT)

PASSAGE: 4'6" WIDE (18 SQ.FT)