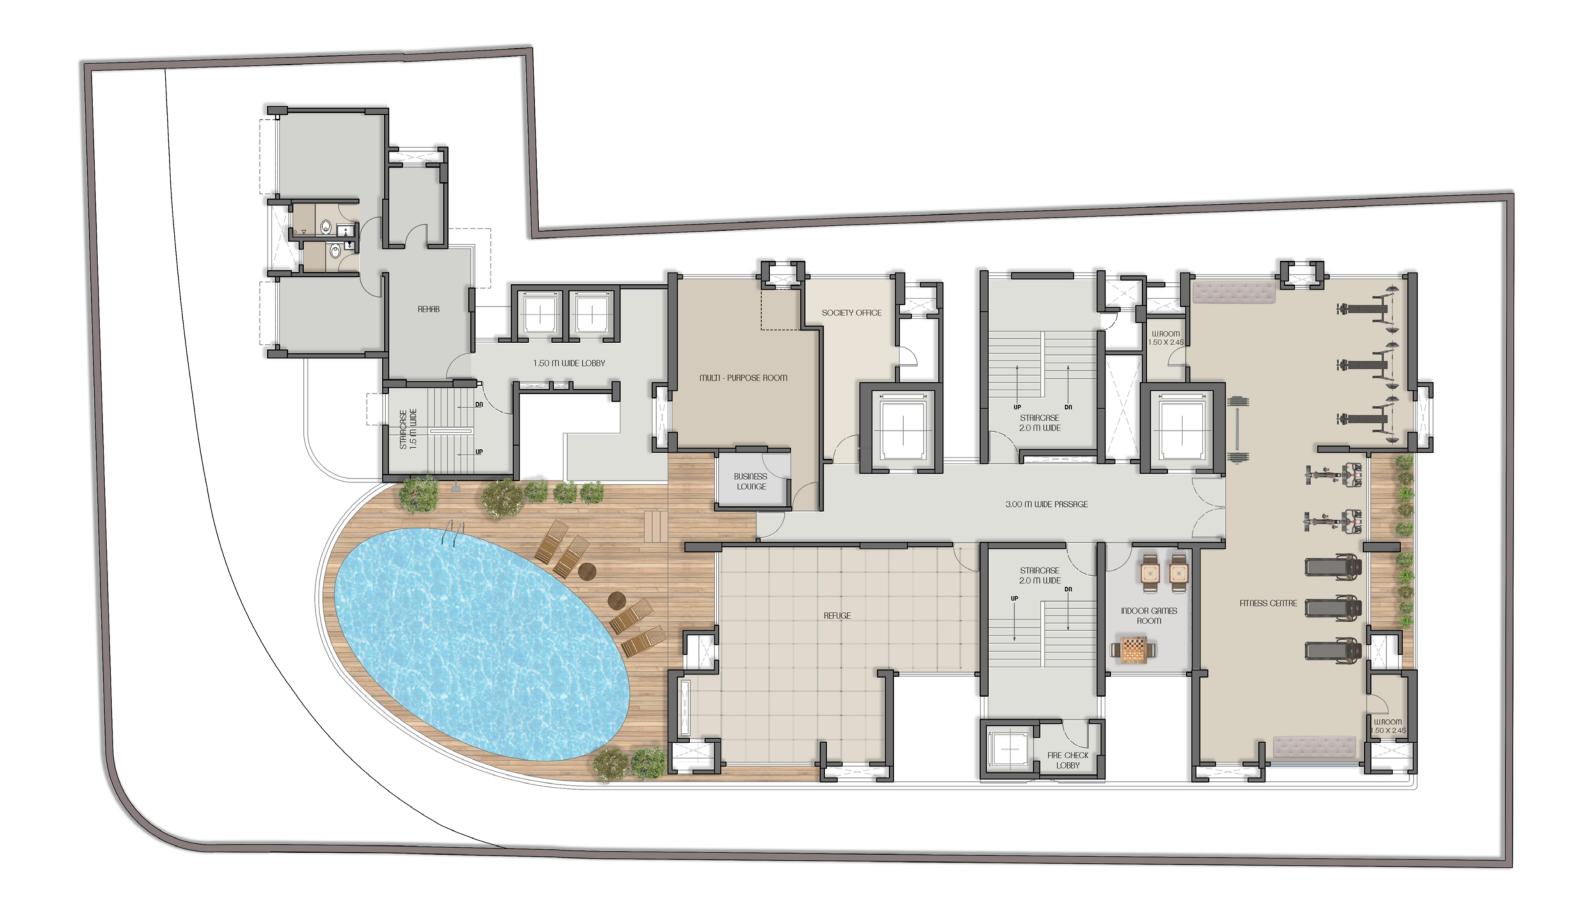

#### B- WING PODIUM LAYOUT (LEVEL 10)

#### **External Amenities**

- Swimming pool
- Rooftop Aangan
- Well-equipped gym
- The Expressions Club (Multipurpose Hall)
- Resting benches on every floor
- Ample parking
- Double-height entrance lobby
- Business lounge
- Tulsi garden
- Indoor games room
- Kids play area

#### Safety Features

Wi-Fi

**Internal Amenities** 

AC residences

Modular kitchen

Premium finishes

- CCTV cameras on each floor, parking area and other common areas
- Video door phone in each apartment
- Panic button in each apartment
- Family Locator app with mobile video access
- High speed elevators