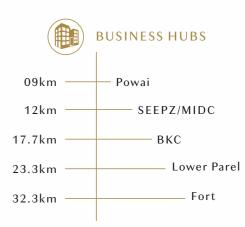

### WHERE DISTANCES ARE SHORTER AND COMMUTES ARE SMARTER.

Located at Central Mumbai's strategic location - GMLR, Mulund, **Passcode Ultimous** lets you experience the ease of commutes. Move to a destination where every essential, every comfort, every convenience - is within your reach.