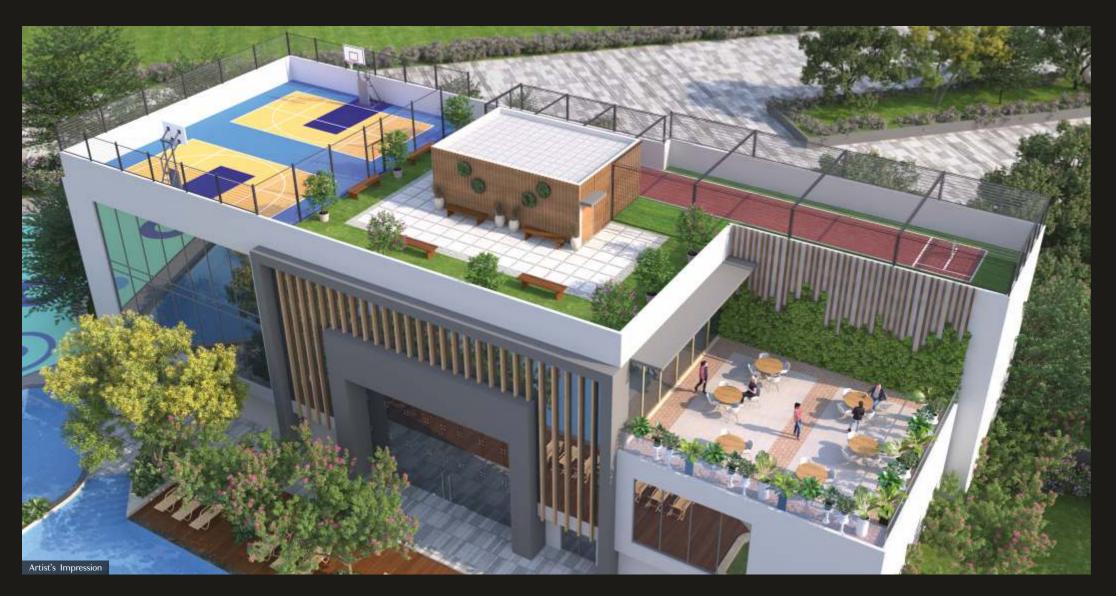

### **GROUND FLOOR AMENITIES**

- Kids' Activity Zone
- Cycle Track
- Walking/Jogging Track
- Multipurpose Court
- Lawn
- Entrance Plaza
- Pets' Corner
- Drop-off
- Green Zone

### PODIUM LEVEL AMENITIES

- Lap Pool
- Kids' Pool
- Pool Deck
- Kids' Play Area
- Senior Citizens' Corner
- Games Lawn
- Party Deck
- Party/Games Lawn
- Amphitheatre
- Clubhouse
- Walking / Jogging Track
- Jacuzzi