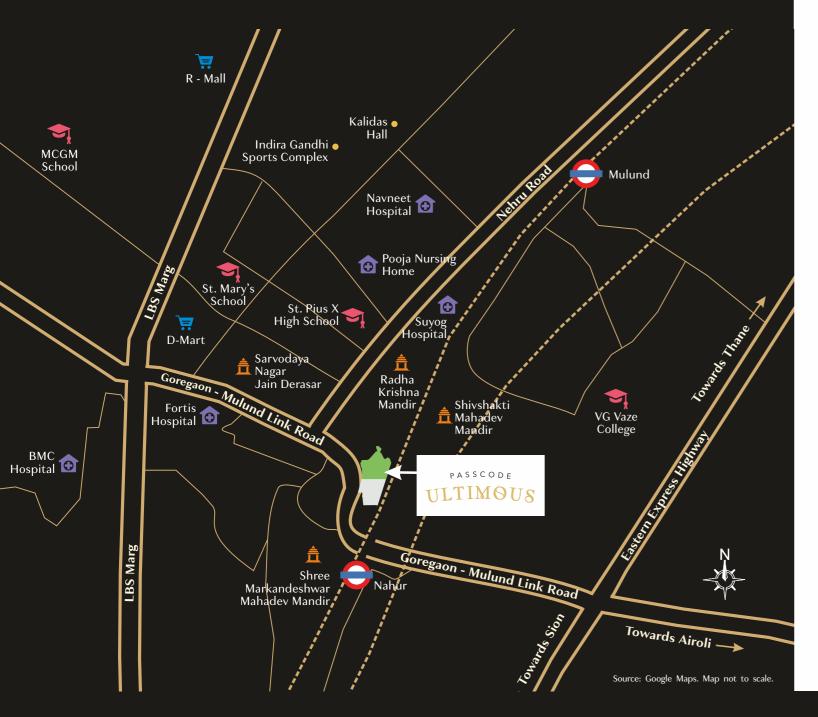

### WHERE DISTANCES ARE SHORTER AND COMMUTES ARE SMARTER.

Located at Central Mumbai's strategic location - GMLR, Mulund, **Passcode Ultimous** lets you experience the ease of commutes. Move to a destination where every essential, every comfort, every convenience - is within your reach.

### IN ASSOCIATION WITH

 $Site\ Address:\ Passcode\ Ultimous,\ Goregaon-Mulund\ Link\ Rd,\ Near\ Fortis\ Hospital,\ Mulund\ West-400080$ 

www.passcodeultimous.com

MahaRERA Registration Nos: P51800019950 & P51800033845 available on maharera.mahaonline.gov.in The registered project name is Atmosphere O2.