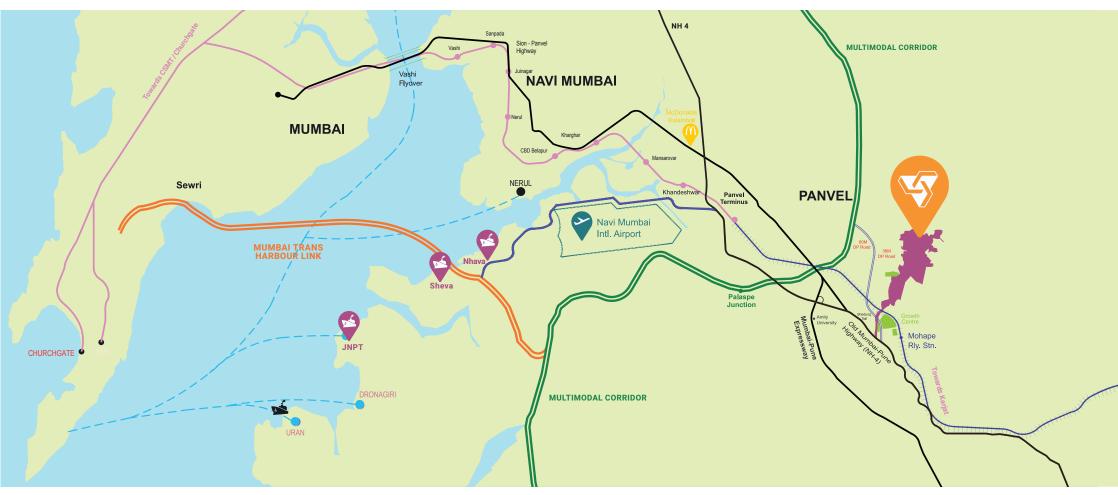

#### **Upcoming Navi Mumbai International Airport (NMIA):**

A game changer that makes Panvel the mega destination of the future, the airport is being developed on a public-private partnership basis between Government agency CIDCO and GVK-Mumbai International Airport Limited (MIAL) and is expected to begin operations by 2019.

#### **Upcoming Mumbai Trans Harbour Link:**

Envisioned as the longest sea bridge in India and the second longest sea link in the world, providing connectivity to NMIA from Sewri in South Mumbai to Nhava Sheva. The Mumbai Trans Harbour Link (MTHL) is an under-construction 21.8 km freeway grade Road Bridge connecting the Indian city of Mumbai to Navi Mumbai.

#### **Upcoming Virar-Alibaug Multimodal Corridor:**

This 126-km-long corridor enables connectivity to NMIA and other important nodes of Navi Mumbai.

#### Panvel-Karjat Suburban Rail Line:

The existing Mohape railway station is just 1.5 kms away, with 2 suburban lines under construction.

### Navi Mumbai Airport Influence Notified Area (NAINA):

Panvel is part of this demarcated area of a 25-km radius of the airport. NAINA is envisioned as a prominent financial centre and potentially 'The Biggest Smart City in India' with growth centres as hubs of development.

### LOCATION

<sup>\*</sup>Map is not in actual scale and is for reference only. Approximate distances and time calculated on Google Map.