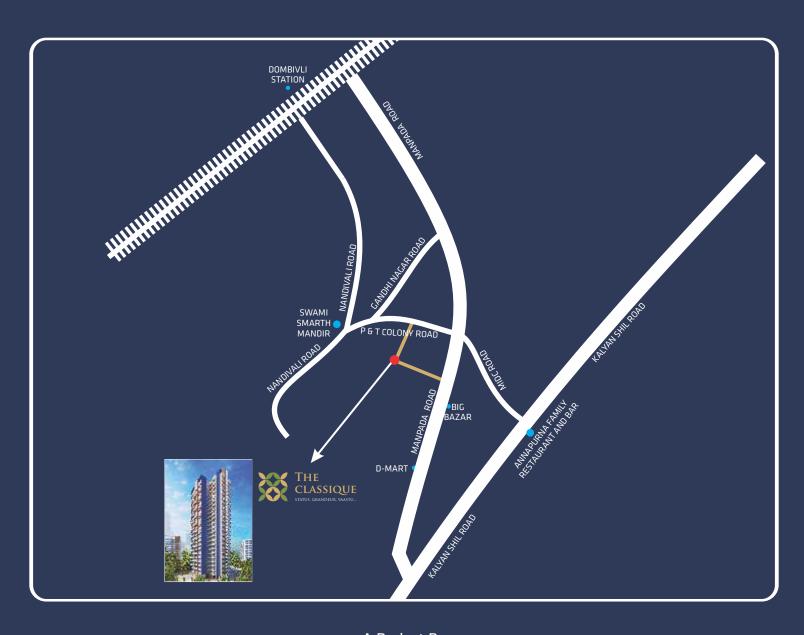

A Project By

Add: The Classique, Survey No.58, Hissa No.12, Near Green Park Society, P&T Colony, Gandhinagar, Manpada Road, Dombivli (East) - 421201

Email: sales@theclassique.in | Web: www.theclassique.in

# EXCELLENT CONNECTIVITY AND CONVENIENCES MAKING LOCATION UNCOMMON

In the cosmopolitan like Dombivli, where everything is compact and located far from the desired needs, The Classique is an exclusive address bestowed with excellent connectivity. Situated in the heart of Dombivli, the prominent location of Dombivli with major schools, colleges, malls, multiplexes, banks, hospitals nearby, The Classique is truly a world of conveniences for you. Live here and experience the world coming to you at your doorsteps.