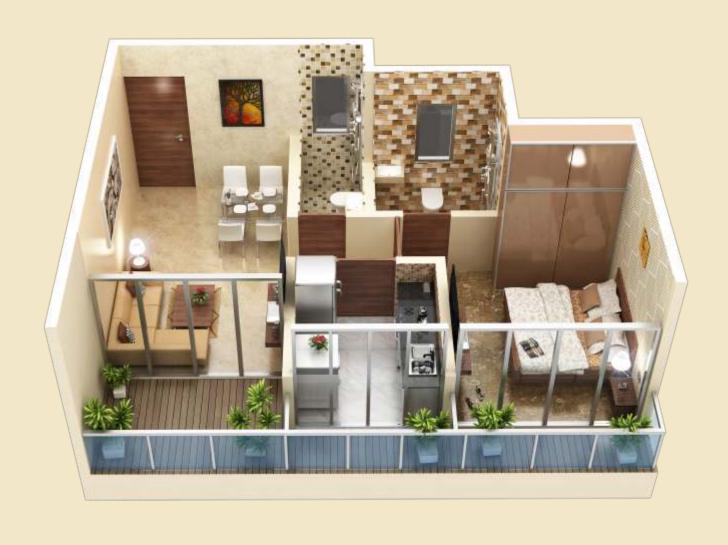

LIFESTYLE MADE COMMON FOR YOU

Thoughtful spaces. Luxury lifestyle. Excellent connectivity.

Extraordinary recreation & wellness. All of it coming together to create an uncommon lifestyle.

Experience a prominent lifestyle address of Dombivli that addresses your common needs, desires and aspirations and makes it very uncommon & unique through its amenities & facilities.

Welcome to an uncommon life. Welcome to The Classique Serenity.

- Tallest Tower in Dombivli City
- Stylist 1 & 2 BHK Apartments with Master Bedroom & sundeck
- Located in Heart of the city
- At the Center of Optimal Proximity

Present DCR Policy - 18 Floor Draft DCR Policy - 22 Floor



**CLUB HOUSE** 



**GYMNASIUM** 



**ROOF TOP AMENITIES** 



CHILDREN'S PLAY AREA



**CCTV SURVEILLANCE** 



SENIOR CITIZEN AREA





**1BHK ISOMETRIC VIEW** 





# **EVEN FLOOR PLAN**



2BHK ISOMETRIC VIEW ODD FLOOR PLAN



# EXCELLENT CONNECTIVITY AND CONVENIENCES MAKING LOCATION UNCOMMON

In the cosmopolitan like Dombivli, where everything is compact and located far from the desired needs, The Classique is an exclusive address bestowed with excellent connectivity. Situated in the heart of Dombivli, the prominent location of Dombivli with major schools, colleges, malls, multiplexes, banks, hospitals nearby, The Classique is truly a world of conveniences for you. Live here and experience the world coming to you at your doorsteps.

# **ROOFTOP CLUB HOUSE**







## A LIFE OF RELAXATION AND LEISURE

# WHERE EACH MOMENT WILL BE FULL OF PLEASURE!

## **Internal Amenities**

### **Living Room**

Marbo Granite or equival