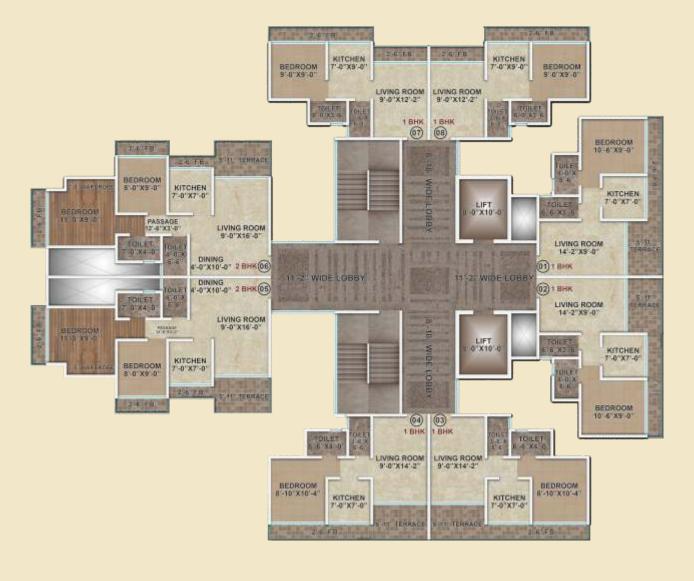

Thoughtful spaces. Luxury lifestyle. Excellent connectivity.

Extraordinary recreation & wellness. All of it coming together to create an uncommon lifestyle.

Experience a prominent lifestyle address of Dombivli that addresses your common needs, desires and aspirations and makes it very uncommon & unique through its amenities & facilities.

Welcome to an uncommon life. Welcome to The Classique Serenity.

- Tallest Tower in Dombivli City
- Stylist 1 & 2 BHK Apartments with Master Bedroom & sundeck
- Located in Heart of the city
- At the Center of Optimal Proximity

Present DCR Policy - 18 Floor Draft DCR Policy - 22 Floor



**CLUB HOUSE** 



**GYMNASIUM** 



**ROOF TOP AMENITIES** 



CHILDREN'S PLAY AREA



**CCTV SURVEILLANCE** 



SENIOR CITIZEN AREA





**1BHK ISOMETRIC VIEW** 





# **EVEN FLOOR PLAN**



2BHK ISOMETRIC VIEW ODD FLOOR PLAN



# EXCELLENT CONNECTIVITY AND CONVENIENCES MAKING LOCATION UNCOMMON

In the cosmopolitan like Dombivli, where everything is compact and located far from the desired needs, The Classique is an exclusive address bestowed with excellent connectivity. Situated in the heart of Dombivli, the prominent location of Dombivli with major schools, colleges, malls, multiplexes, banks, hospitals nearby, The Classique is truly a world of conveniences for you. Live here and experience the world coming to you at your doorsteps.

# **ROOFTOP CLUB HOUSE**







## A LIFE OF RELAXATION AND LEISURE

# WHERE EACH MOMENT WILL BE FULL OF PLEASURE!

## **Internal Amenities**

### **Living Room**

Marbo Granite or equivalent marble flooring in the liv