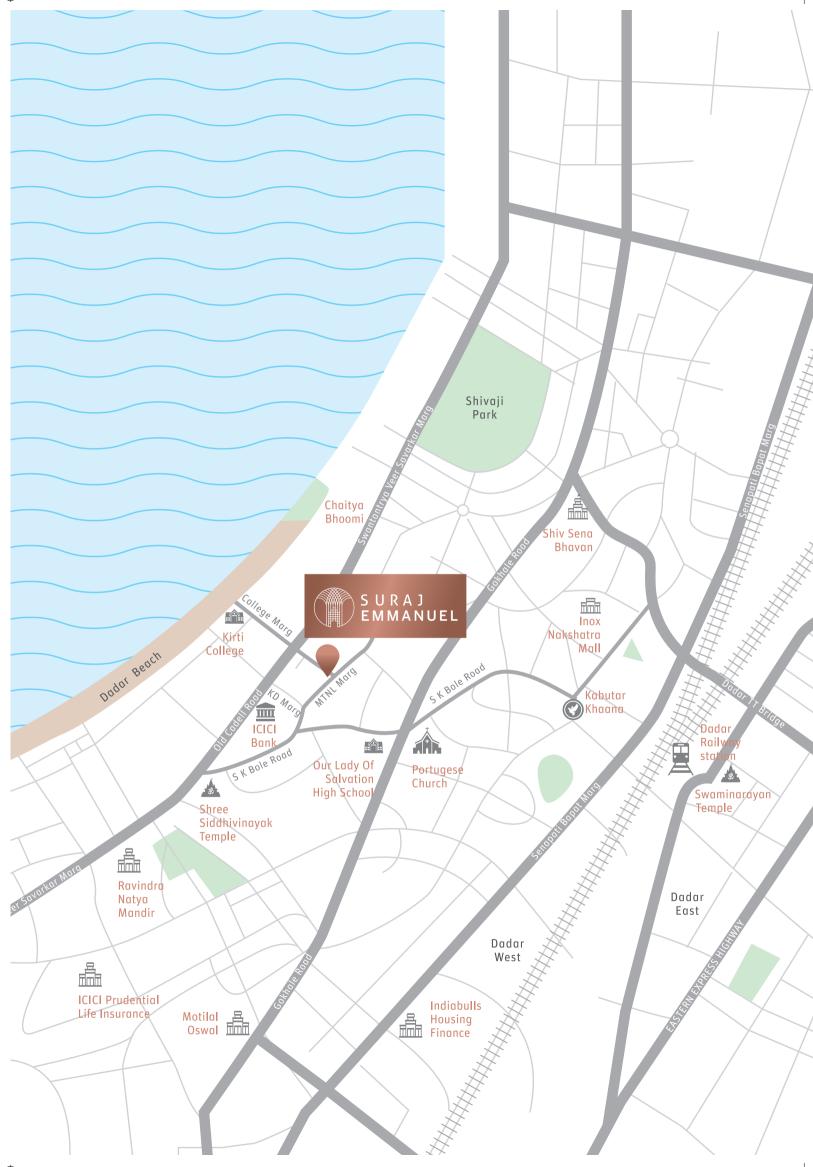

# IN THE VIBRANT CADELL ROAD NEIGHBOURHOOD IN DADAR

Find South Mumbai and the International Airport less than 30 minutes away. Should you choose to stay, you are surrounded by cultural landmarks, community spaces like Shivaji Park, and entertainment and dining at Palladium just 10 minutes away.

### IN THE NEIGHBOURHOOD

### **PLACES OF WORSHIP**

Siddhivinayak Temple **500m**Jain Temple **1km**Portuguese Church **300m**Swaminarayan Mandir **2.1km** 

# LEISURE

Dadar Beach **300m**Starbucks **750m**Chhatrapati Shivaji Maharaj Park **1.1km** 

### **HOSPITALS**

Shreedhar Hospital **550m** Navneet Jain Health Centre **1.2km** P. D. Hinduja Hospital **2.5km** 

# **SCHOOLS & COLLEGES**

Kirti M. Doongursee College **300m**ABA College of Law **400m**Institute of Hotel Management,
Catering Technology and
Applied Nutrition **1km** 

D. Y. Patil International School **1.8km** 

## **BANKS**

ICICI Bank **1.1km** State Bank of India **1km** Bank of India **1km** 

# CONNECTIVITY

Upcoming Dadar Metro Station **500m** Dadar Railway Station **1km** 

RAINWATER HARVESTING
SYSTEM, EARTHQUAKE
RESISTANT STRUCTURE
AND PREMIUM
ALUMINUM WINDOWS
WITH ANODISED FINISH,
EMMANUEL IS BUILT
TO LAST.