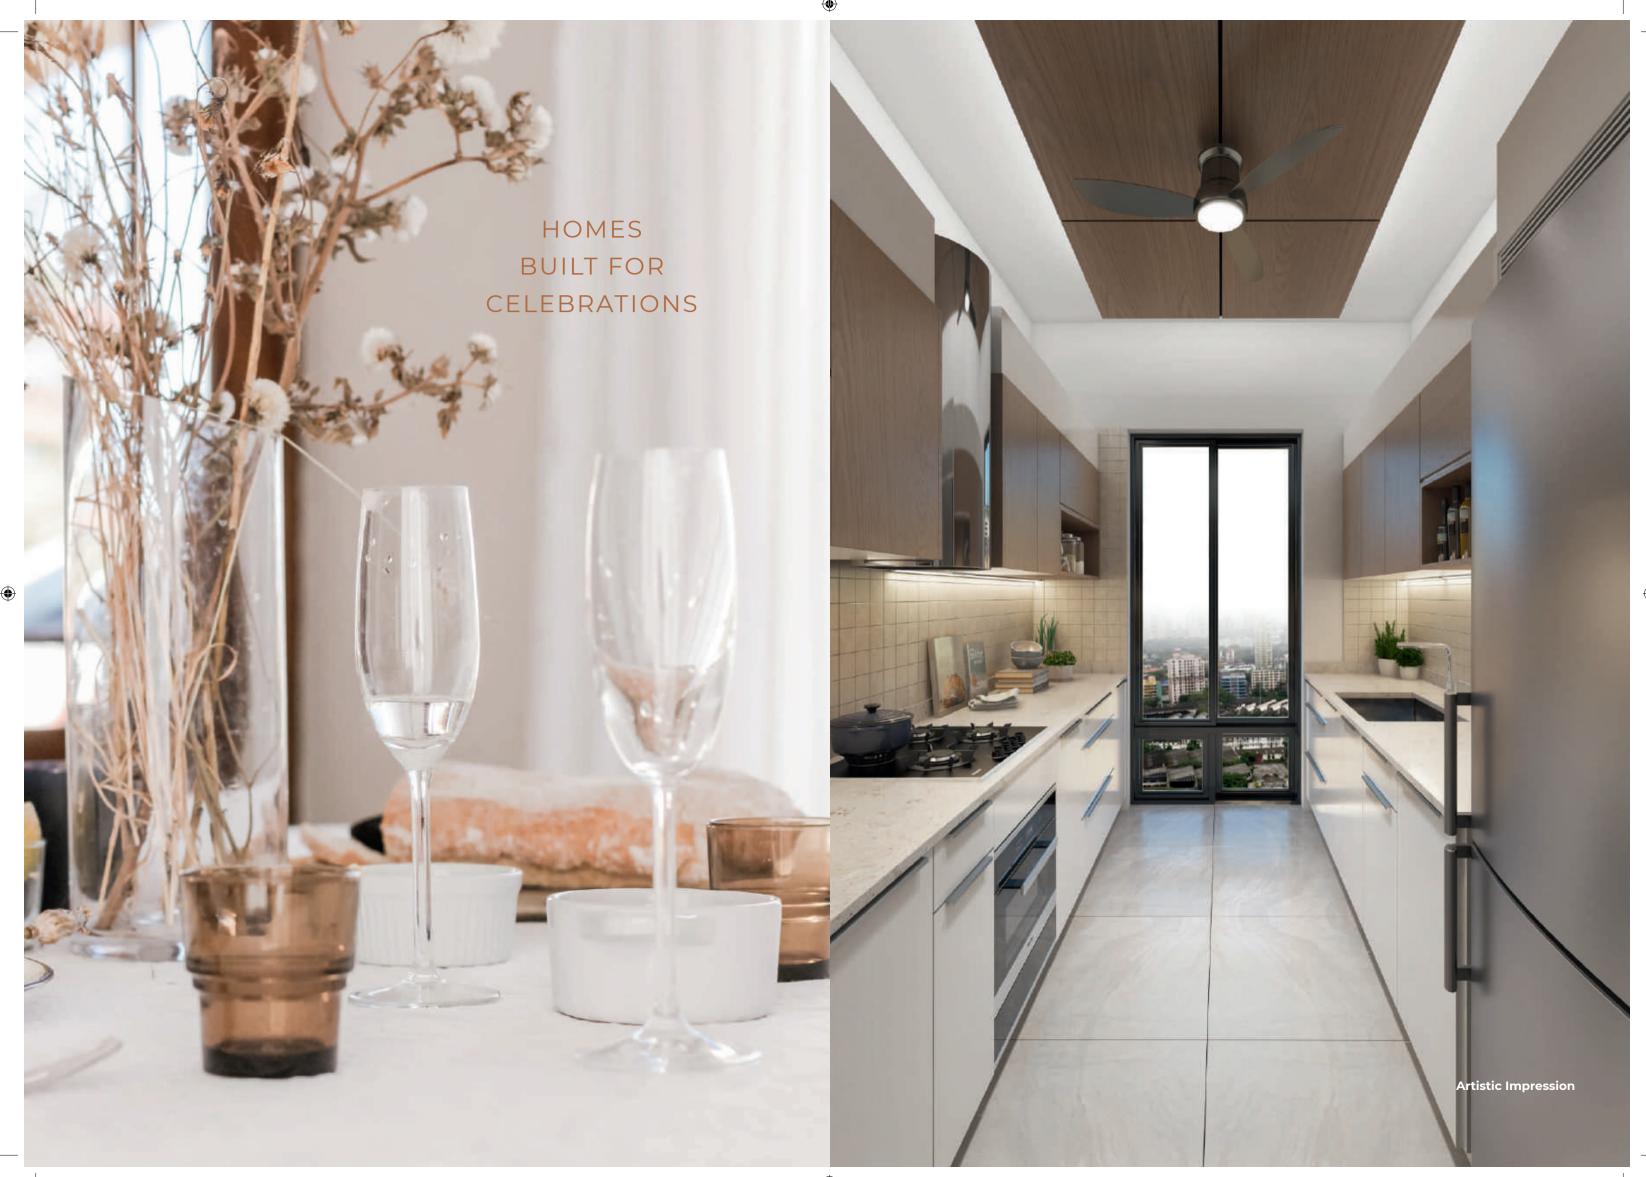

# KEY INTERNAL AMENITIES

Branded vitrified tiles in all the rooms

CP & sanitary fittings of a reputed brand

Premium quality granite kitchen platform

Premium aluminium windows with anodised / powder coated finish