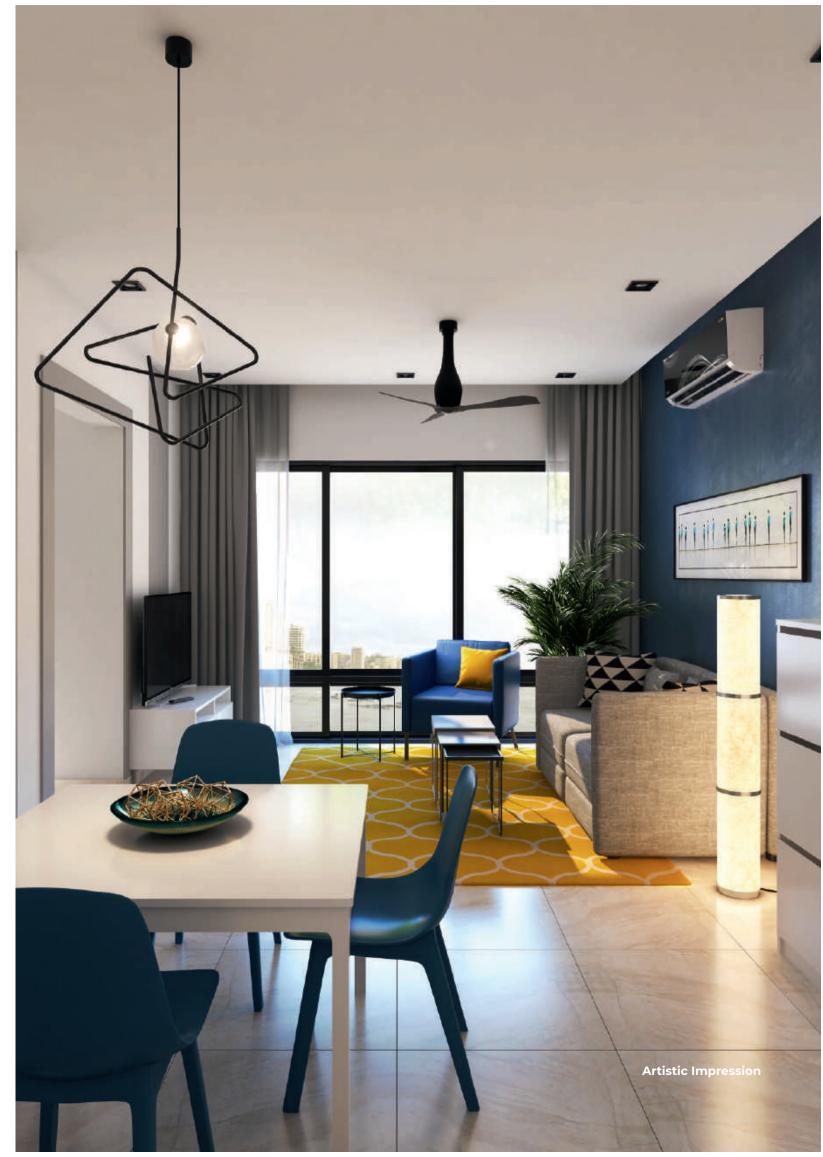

# 1 & 2 BHK SEA-FACING APARTMENTS LOCATED IN THE AIR ABOVE THE HISTORIC CADELL ROAD

Designed for balance, Emmanuel reimagines eclectic internationally inspired apartments. Modern, simplistic features, higher floor-to-floor height and floor-to-ceiling windows bring the world in.

# KEY INTERNAL AMENITIES

Branded vitrified tiles in all the rooms

CP & sanitary fittings of a reputed brand

Premium quality granite kitchen platform

Premium aluminium windows with anodised / powder coated finish