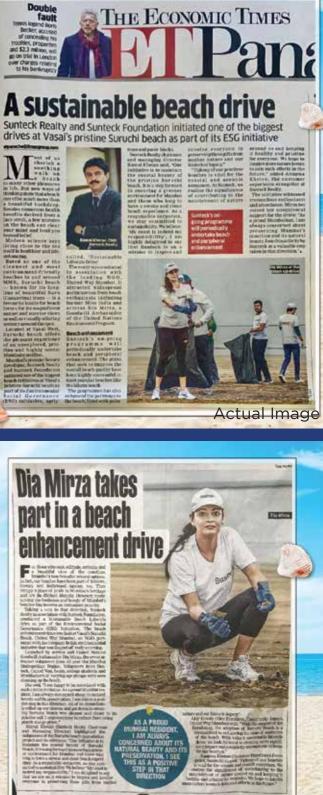

### A Sustainable Beach Lifestyle Drive at **Pristine Suruchi Beach Vasai**

Sunteck Foundation, along with Sunteck Realty, joined hands to organize a sustainable beach lifestyle drive at Suruchi beach, Vasai (W), in association with leading NGO, United Way Mumbai.

Actress Dia Mirza, prominent citizens, and enthusiasts from Mumbai and other parts of the MMR thronged the beach to participate in the sustainable beach lifestyle drive at Suruchi beach.

Actual Image

UZZS

**Bombay** Times

March 25th, 2022, Actual Image