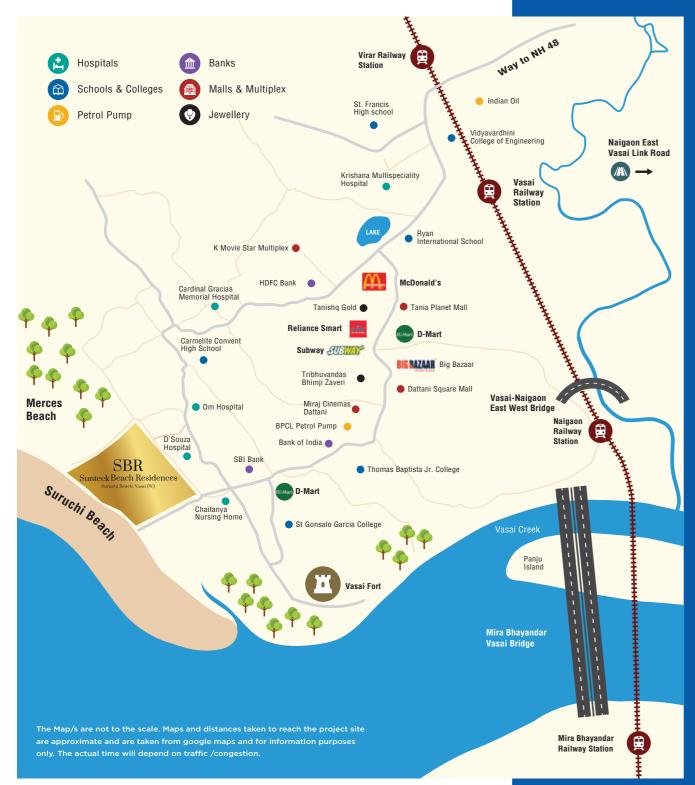

## Major Upcoming Infrastructure Projects

| Project Name  | Details                                                                                                                                                                                                   | Implications                                                                                                          |
|---------------|-----------------------------------------------------------------------------------------------------------------------------------------------------------------------------------------------------------|-----------------------------------------------------------------------------------------------------------------------|
| Metro Rail    | 23 km long purple metro line from<br>Shivaji Chowk (Mira Road) to Virar.                                                                                                                                  | The metro line will pass through<br>Vasai and improve its connectivity<br>to the various parts of MMR.                |
| Coastal Road  | 29.2 km freeway to connect Marine<br>Lines to Kandivali.                                                                                                                                                  | The project is likely to enhance<br>Vasai's connectivity to other<br>parts of Western Suburbs and the<br>island city. |
| MMR Ring Road | Mumbai-Trans Harbour Link, Virar-<br>Alibaug Multimodal Corridor, Vasai<br>to Mira-Bhayandar bridge and<br>another sea link from Versova-Virar<br>together form a ring road in and<br>around Mumbai city. | The project is likely to enhance<br>Vasai's connectivity to other parts<br>of the city through multiple modes.        |
| Bullet Train  | Connectivity between Ahmedabad<br>and Mumbai.                                                                                                                                                             | This project will improve Vasai's connectivity to Ahmedabad.                                                          |
| БМІС          | A project of USD 90 Bn with<br>financial & technical aids from<br>Japan, covering an overall length<br>of 1,483 km between Delhi and<br>Mumbai.                                                           | The alignment of Dedicated<br>Freight Corridor passes through<br>Vasai which will uplift its economic<br>profile.     |