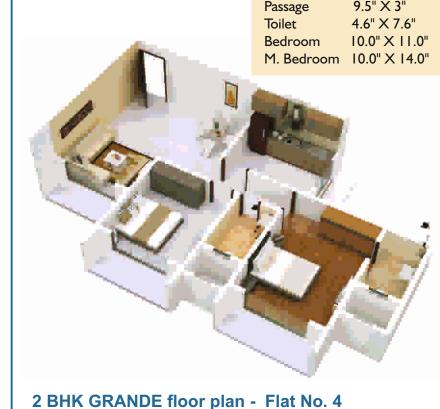

**Enabled Home** 

Designer

**Entrance Lobby** 

10.0" X 17.2" 6.1" X 11.6" 10.7" X 8'.0" 9.5" X 3" 4.6" X 7.6" Bedroom 10.0" X 11.0" M. Bedroom 10.0" X 14.0"

Vitrified Tiles

 Concealed Copper Wiring Attractive Main Door