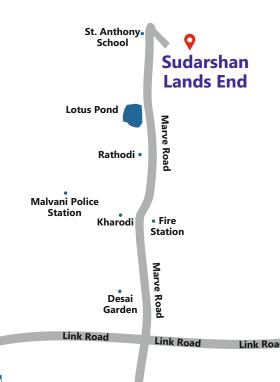

## **SUDARSHAN LANDS END**

Plot bearing CTS No.: 1447, 1459 & 1460 of Village Malwani, Off. Marve Road, Malad (West), Mumbai - 400 095. Contact: +91. 81081 05550

www.sudarshanlandsend.com

The information contained in this brochure is in indicative of the kind of development that is proposed, and is for guidance only. It does not constitute part of an offer or contract.