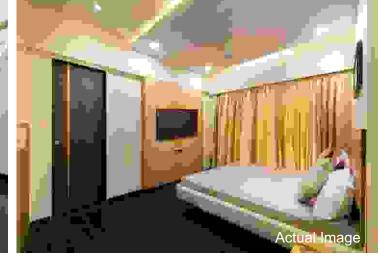

**Enabled Home** 

Designer

**Entrance Lobby** 

10.0" X 17.2" 6.1" X 11.6" 10.7" X 8'.0" 9.5" X 3" 4.6" X 7.6" Bedroom 10.0" X 11.0" M. Bedroom 10.0" X 14.0"

Vitrified Tiles

 Concealed Copper Wiring Attractive Main Door