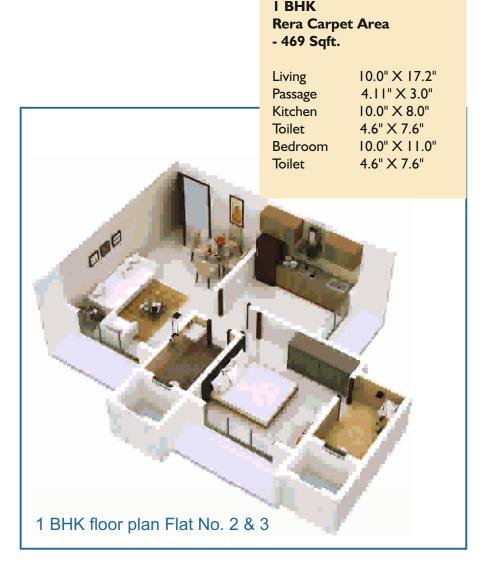

**Enabled Home** 

Designer

**Entrance Lobby** 

10.0" X 17.2" 6.1" X 11.6" 10.7" X 8'.0" 9.5" X 3" 4.6" X 7.6" Bedroom 10.0" X 11.0" M. Bedroom 10.0" X 14.0"

Vitrified Tiles

 Concealed Copper Wiring Attractive Main Door