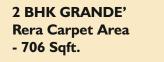

**Enabled Home** 

Designer

**Entrance Lobby** 

10.0" X 17.2" 6.1" X 11.6" 10.7" X 8'.0" 9.5" X 3" 4.6" X 7.6" Bedroom 10.0" X 11.0" M. Bedroom 10.0" X 14.0"

Vitrified Tiles

 Concealed Copper Wiring Attractive Main Door