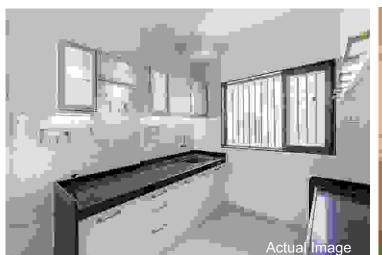

## common amenities In-flat features

- Sliding Windows
- Plastic Paints
- Anodized / Powder Coated Aluminium
- POP Finished Walls
- with Modular Switches Premium Quality CP Fittings
  - Granite Platform with Stainless Steel Sink in Kitchen
  - Premium Quality Sanitary