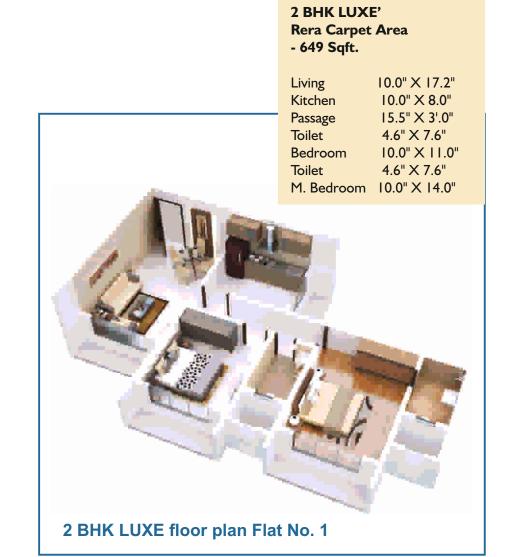

**Enabled Home** 

Designer

**Entrance Lobby** 

10.0" X 17.2" 6.1" X 11.6" 10.7" X 8'.0" 9.5" X 3" 4.6" X 7.6" Bedroom 10.0" X 11.0" M. Bedroom 10.0" X 14.0"

Vitrified Tiles

 Concealed Copper Wiring Attractive Main Door