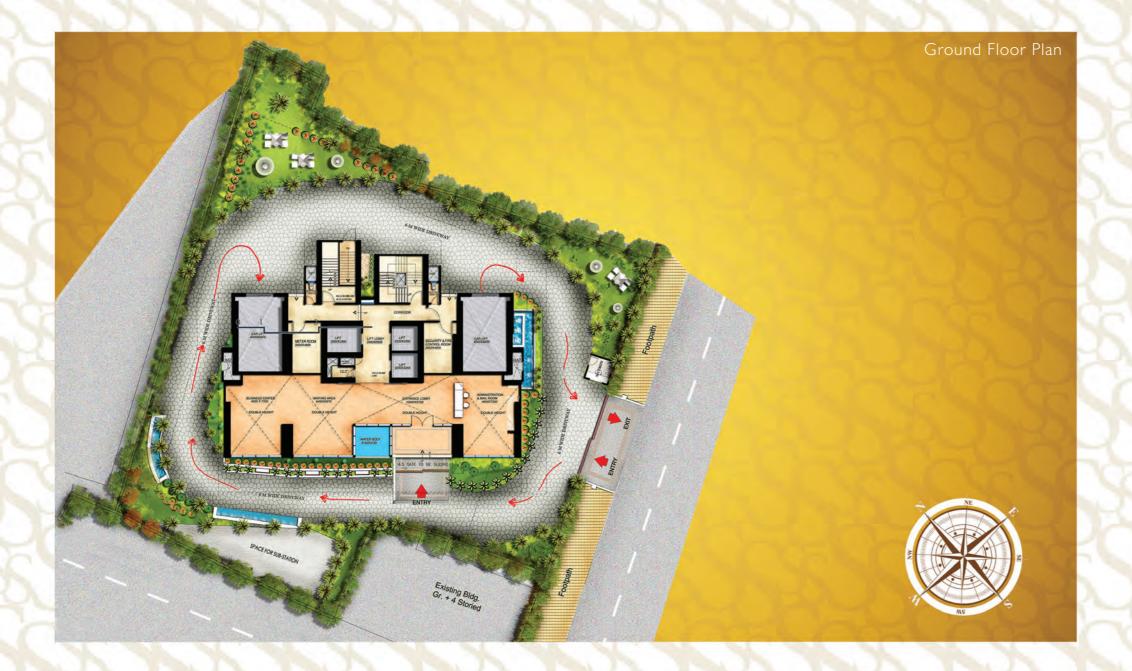

## ENTRANCE

Double –height air-conditioned entrance lobby with frescos Greenscaped drop-off porch Designer landscaping Business centre Waiting lounge