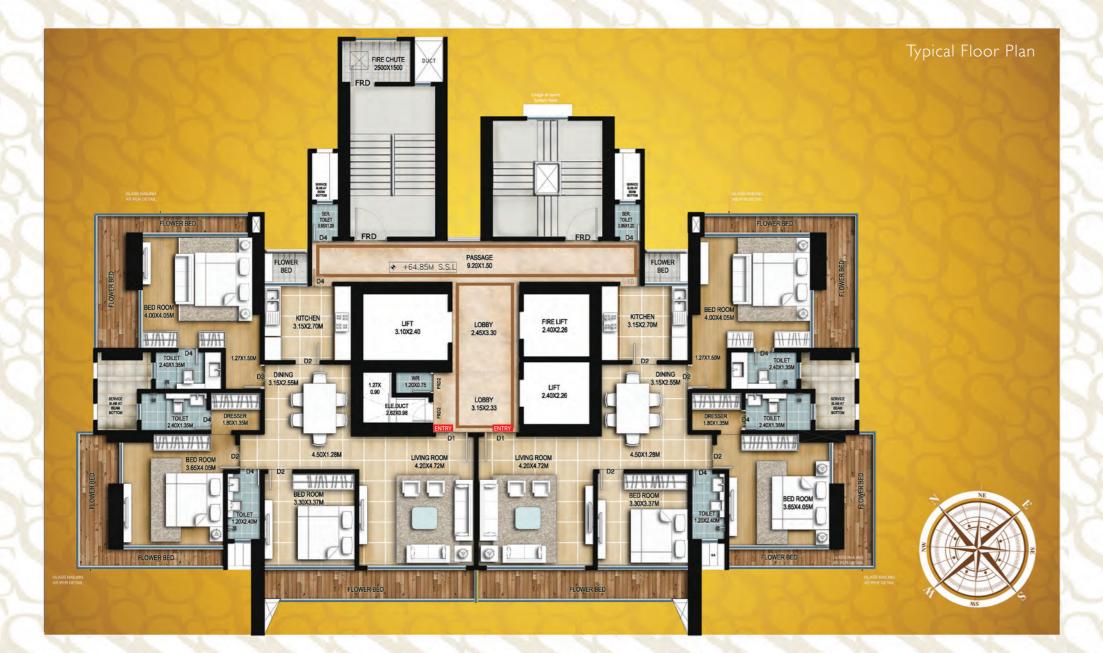

### RESIDENCES

Exclusive luxury spaces for only 49 families Fabulous sea view from all apartments Premium flooring, fittings & fixtures Landscaped green decks extending from the apartment Aesthetic glass railings on the decks with clear views of the Mumbai skyline Designed to ensure abundant natural lighting and sea breeze Separate restrooms for support staff Concierge services