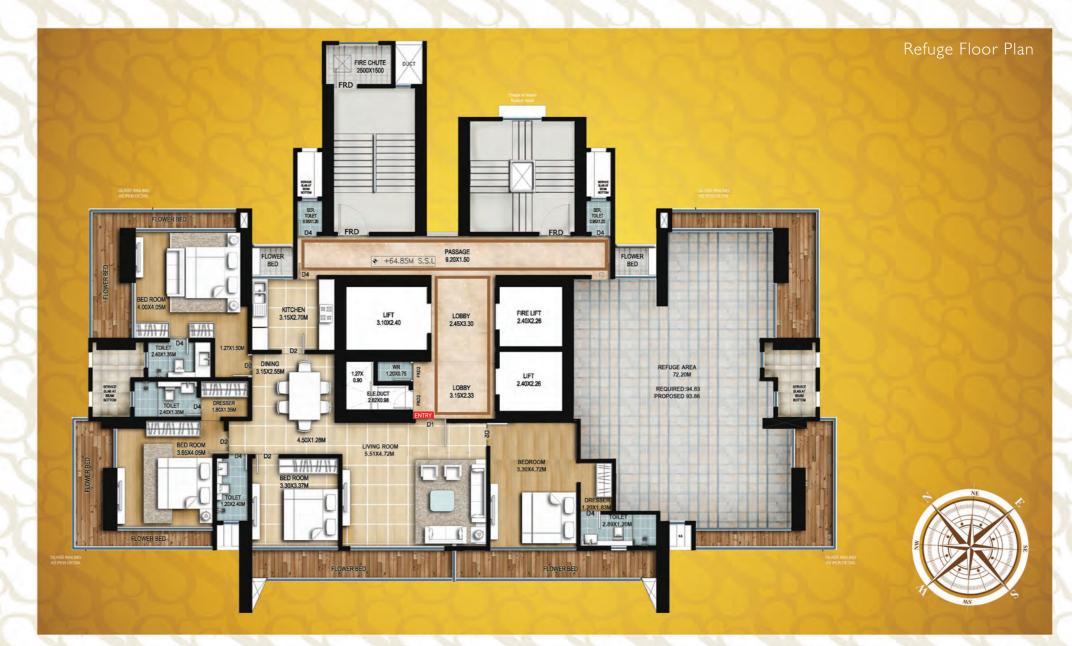

### RESIDENCES

Exclusive luxury spaces for only 49 families Fabulous sea view from all apartments Premium flooring, fittings & fixtures Landscaped green decks extending from the apartment Aesthetic glass railings on the decks with clear views of the Mumbai skyline Designed to ensure abundant natural lighting and sea breeze Separate restrooms for support staff Concierge services