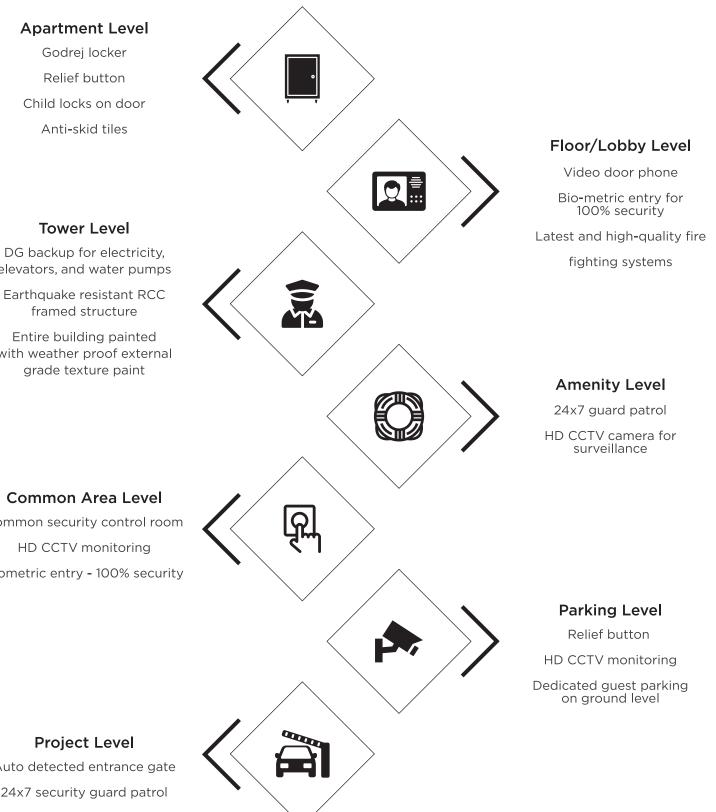

## SAFETY AND SECURITY IS OU'R PRIORITY

1

#### **Apartment Level**

Godrej locker Relief button Child locks on door Anti-skid tiles

#### **Tower Level**

elevators, and water pumps

framed structure

with weather proof external grade texture paint

Common Area Level Common security control room HD CCTV monitoring Biometric entry - 100% security

**Project Level** Auto detected entrance gate 24x7 security guard patrol

### LIVE YOUR LIFE TO ITS FULLEST WITH THE BEST AVAILABLE AMENITIES

- 22 levels of separate parking tower with guest parking on ground level.
- Children play area with play equipment and senior citizen seating area. •
- Fully-equipped gymnasium and other indoor game facilities for leisure. ٠
- Well-furnished society office. ٠
- ٠ Attractive, elegant, spacious and air-conditioned entrance foyer.
- Stretcher lift with quality elevator and designer interior cabin. ٠
- 24X7 security facilities with intercom facility and HD cctv cameras all around ٠ common areas.
- Updated and high quality fire fighting systems.
- DG backup for elevators, water pumps, lighting & common area. •
- Earthquake resistant RCC framed structure.  $\blacklozenge$
- Entire Building Painted with weather proof external grade texture paint.