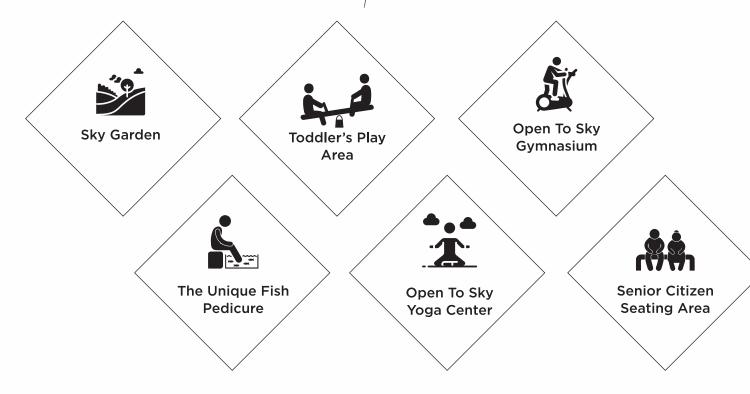

## STANDOUT ROOFTOPAMENITIES

### LIVE YOUR LIFE TO ITS FULLEST WITH THE BEST AVAILABLE AMENITIES

- 22 levels of separate parking tower with guest parking on ground level.
- Children play area with play equipment and senior citizen seating area. •
- Fully-equipped gymnasium and other indoor game facilities for leisure. ٠
- Well-furnished society office. ٠
- ٠ Attractive, elegant, spacious and air-conditioned entrance foyer.
- Stretcher lift with quality elevator and designer interior cabin. ٠
- 24X7 security facilities with intercom facility and HD cctv cameras all around ٠ common areas.
- Updated and high quality fire fighting systems.
- DG backup for elevators, water pumps, lighting & common area. •
- Earthquake resistant RCC framed structure.  $\blacklozenge$
- Entire Building Painted with weather proof external grade texture paint.