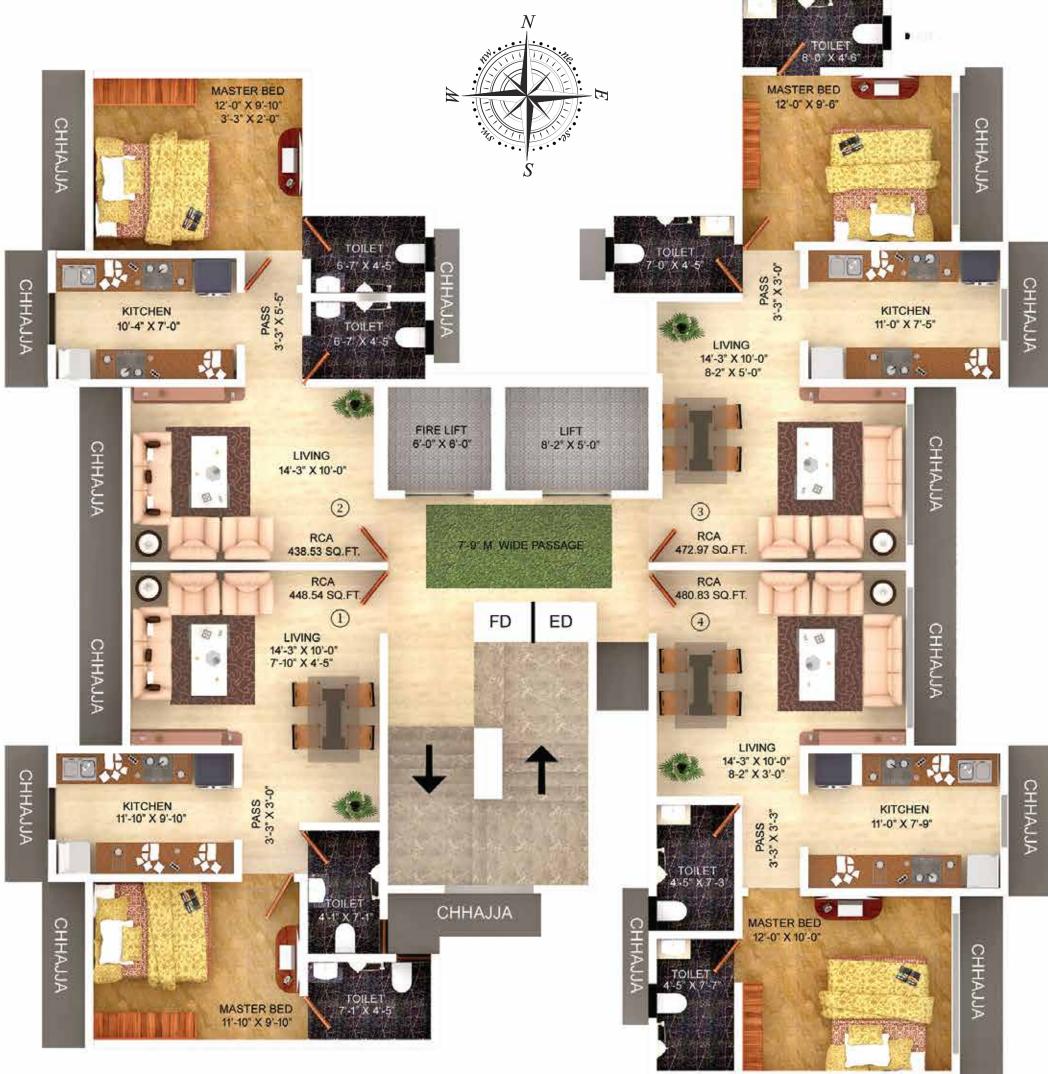

# FLOORPLAN

\_ 1

– I

Т

- I

۱ \_

-

| FLAT TYPE | RERA CARPET<br>AREA |
|-----------|---------------------|
| 1 BHK     | 439 sq.ft           |
| 1 BHK     | 449 sq.ft           |
| 1 BHK     | 473 sq.ft           |
| 1 BHK     | 481 sq.ft           |
| 1         |                     |