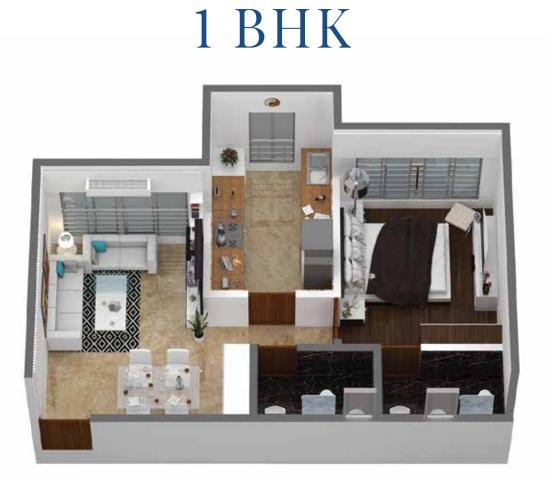

# FLOORPLAN

\_ 1

– I

Т

- I

۱ \_

-

| FLAT TYPE | RERA CARPET<br>AREA |
|-----------|---------------------|
| 1 BHK     | 439 sq.ft           |
| 1 BHK     | 449 sq.ft           |
| 1 BHK     | 473 sq.ft           |
| 1 BHK     | 481 sq.ft           |
| 1         |                     |