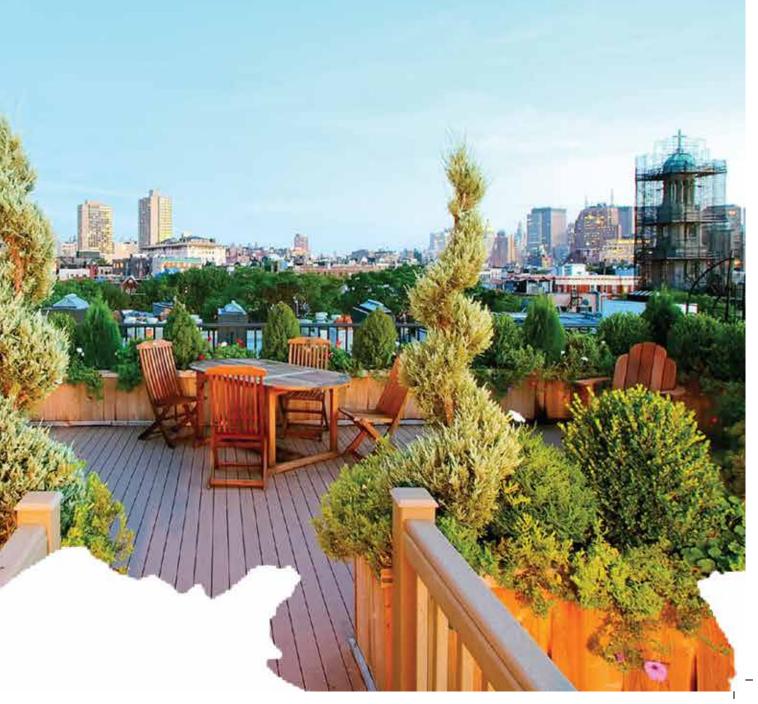

of separate parking tower with guest parking on ground level.
- Children play area with play equipment and senior citizen seating area. •
- Fully-equipped gymnasium and other indoor game facilities for leisure. ٠
- Well-furnished society office. ٠
- ٠ Attractive, elegant, spacious and air-conditioned entrance foyer.
- Stretcher lift with quality elevator and designer interior cabin. ٠
- 24X7 security facilities with intercom facility and HD cctv cameras all around ٠ common areas.
- Updated and high quality fire fighting systems.
- DG backup for elevators, water pumps, lighting & common area. •
- Earthquake resistant RCC framed structure.  $\blacklozenge$
- Entire Building Painted with weather proof external grade texture paint.

## STANDOUT ROOFTOPAMENITIES



### IMMERSE YOURSELF IN JOY



# YOU'LL WAKE UP TO THIS!



## LUXURY IS AUTHENTIC

# REVINVENT YOÙRSELF

TAKE A BREAK FROM YOUR ROUTINE LIVING AND DISCOVER THE ETHEREAL **BEAUTY OF LIFE!** 

Overlook at the picturesque view of the Arabian Sea right from your window, witness the calmness and serenity of surreal living with Sarvesh One at Lower Parel.

# FLOORPLAN

\_ 1

– I



Т

- I



۱ \_

-

| FLAT TYPE | RERA CARPET<br>AREA |
|-----------|---------------------|
| 1 BHK     | 439 sq.ft           |
| 1 BHK     | 449 sq.ft           |
| 1 BHK     | 473 sq.ft           |
| 1 BHK     | 481 sq.ft           |
| 1         |                     |

# $\begin{array}{c} CONVENIENCE \\ AT ITS \\ \end{array} BEST \end{array}$









603, Ruby Crescent Business Boulevard, Ashok Chakravarti Road, Ashok Nagar, Kandivali (E), Mu