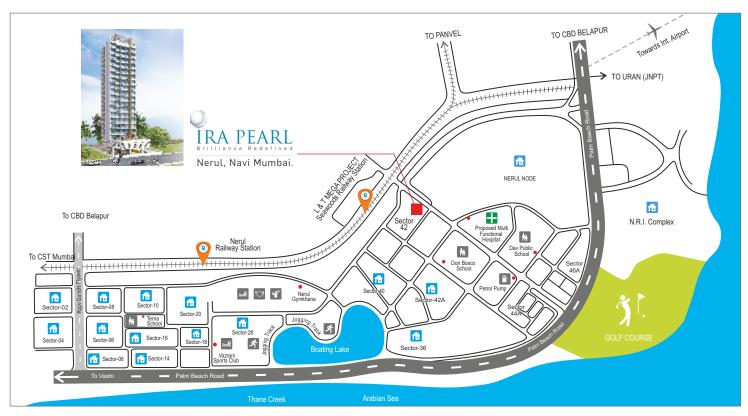

Site Add.: Plot No. 37, Sector - 42, Nerul, Navi Mumbai.

**Developer:** SAOMYA SHELTERS PVT. LTD. (RONAK BUILDERS & DEVELOPERS)

Architect: Satish V. Ahuja | R.C.C. Consultant: EPICONS Consultants Pvt. Ltd.