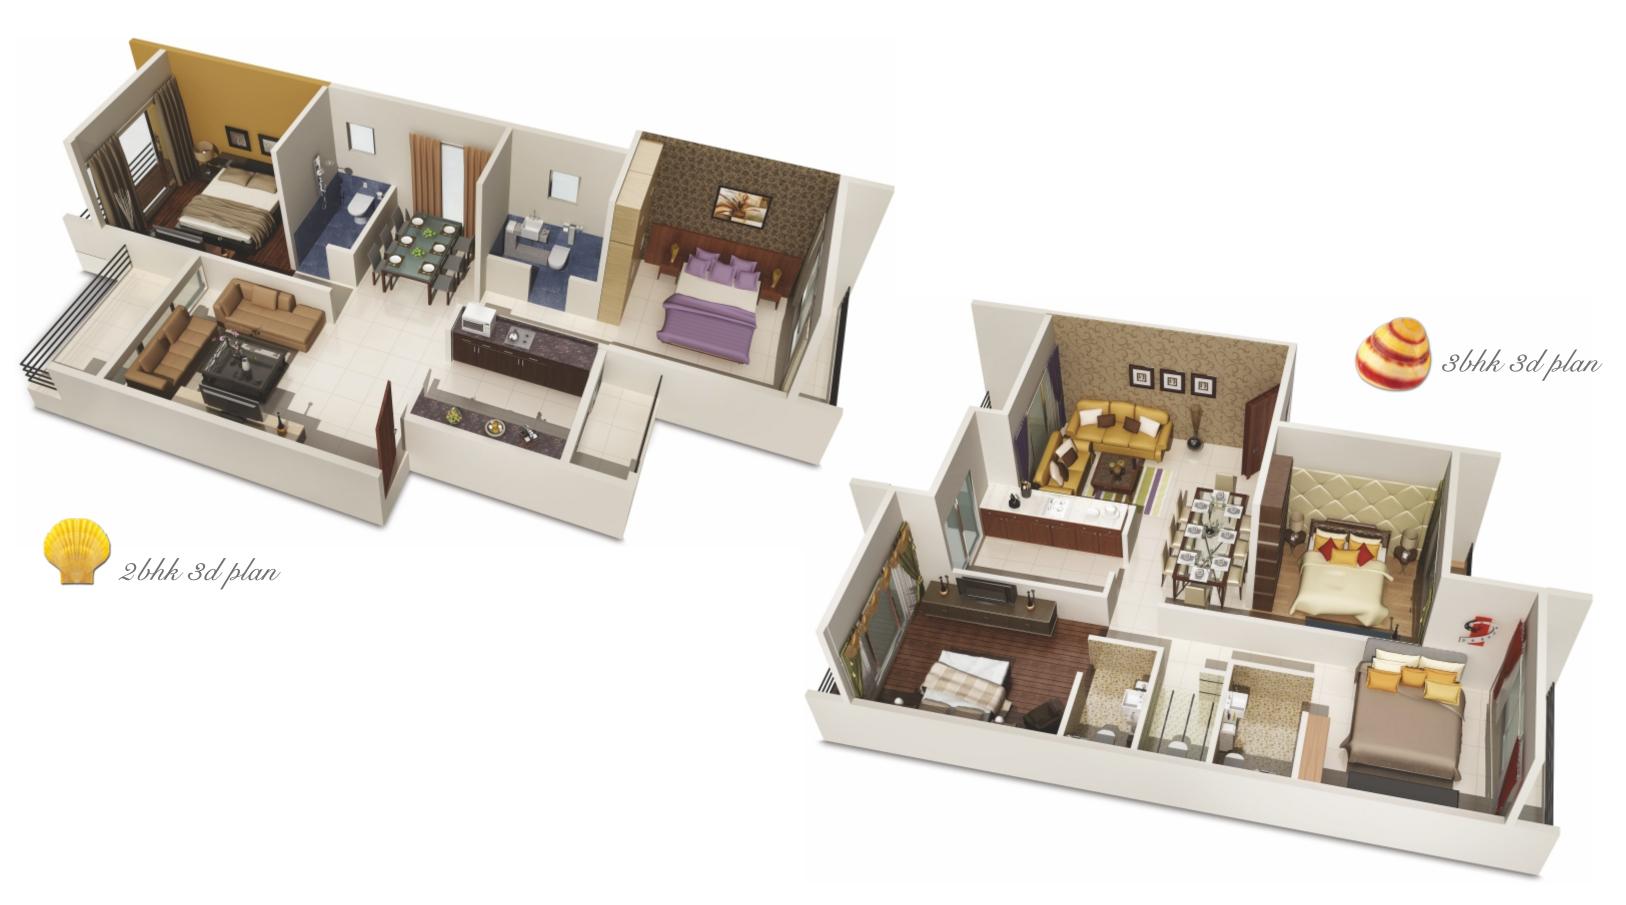

## Hoor Plans

Ground Floor Plan

First Floor Plan

Typical Even Floor Llan 4th, 6th, 8th, 10th, 12th, 14th, 16th & 18th

Typical Odd Floor Llan 3rd, 5th, 7th, 9th, 11th, 13th, 15th & 17th