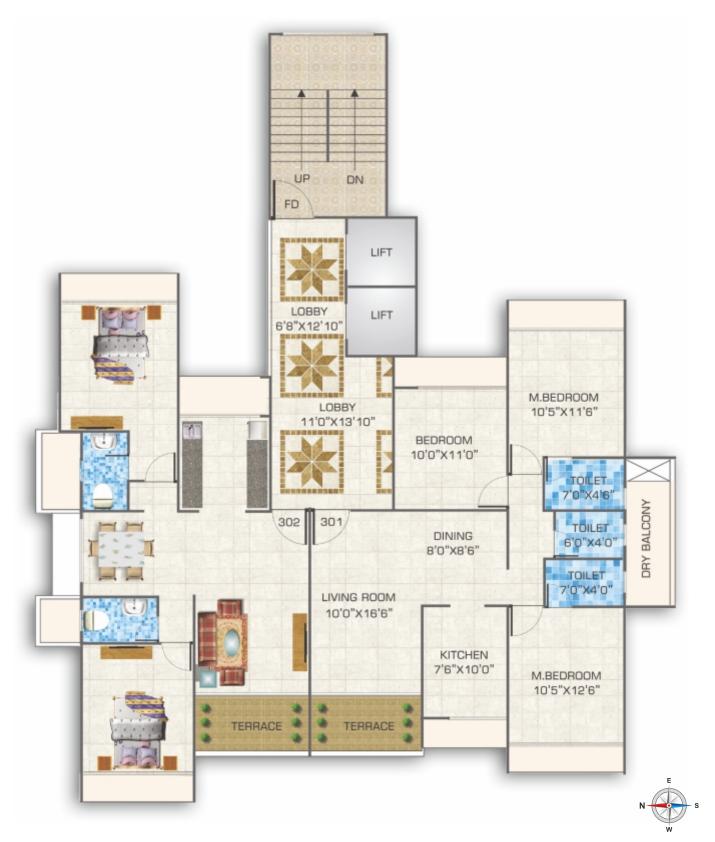

## Hoor Plans

Ground Floor Plan

First Floor Plan

Typical Even Floor Llan 4th, 6th, 8th, 10th, 12th, 14th, 16th & 18th

Typical Odd Floor Llan 3rd, 5th, 7th, 9th, 11th, 13th, 15th & 17th