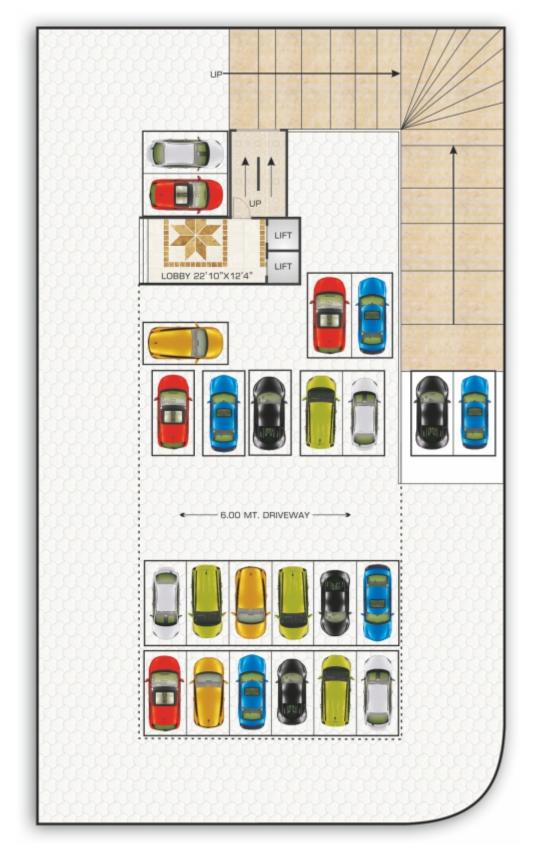

## Hoor Plans

Ground Floor Plan

First Floor Plan

Typical Even Floor Llan 4th, 6th, 8th, 10th, 12th, 14th, 16th & 18th

Typical Odd Floor Llan 3rd, 5th, 7th, 9th, 11th, 13th, 15th & 17th