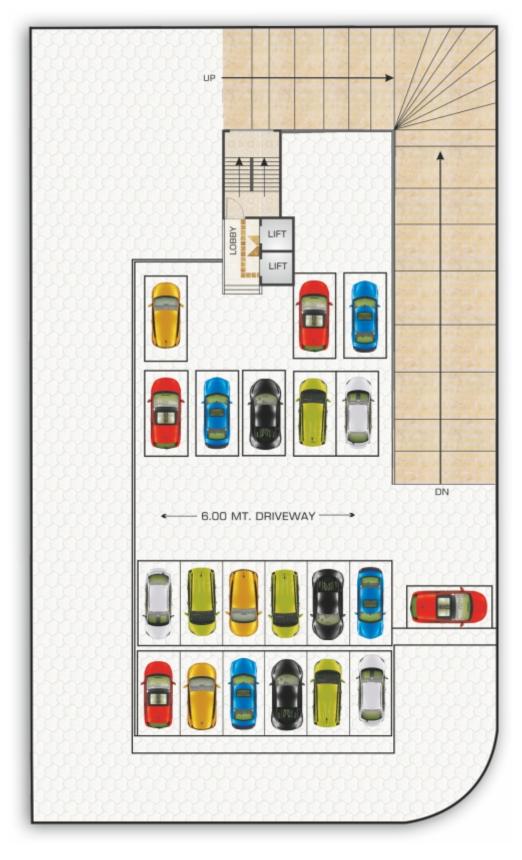

## Hoor Plans

Ground Floor Plan

First Floor Plan

Typical Even Floor Llan 4th, 6th, 8th, 10th, 12th, 14th, 16th & 18th

Typical Odd Floor Llan 3rd, 5th, 7th, 9th, 11th, 13th, 15th & 17th