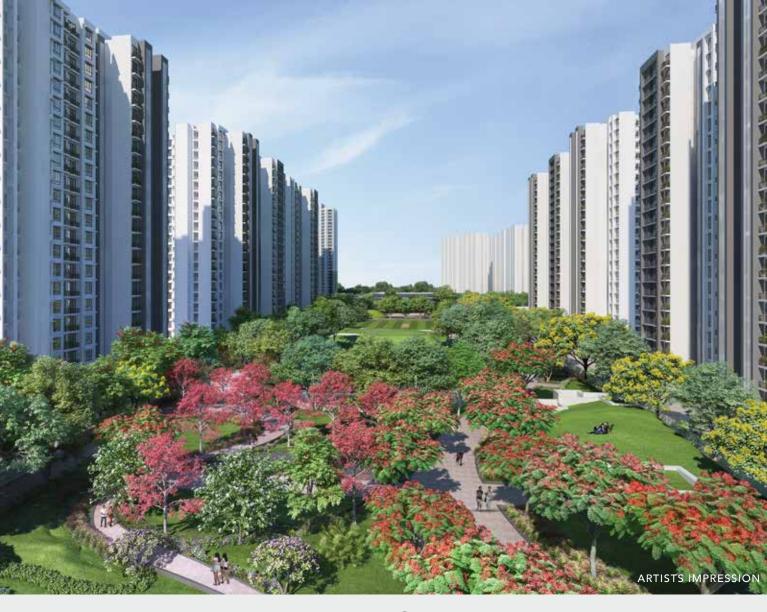

#### UNINTERRUPTED EXPANSE. A 156-acre devolopment township to call your home.

An expansive integrated township, sprawling across 156 acres, offering 1, 2, and 3 BHK residences with a sports complex spread over 5 acres, central greens spread over 6 acre, and 32 acres of open spaces across the entire township.

#### **UNINTERRUPTED RECREATION** Be a part of the talk of the town.

Here's a township with everything that you need and want. Now get township amenities as well as dedicated amenities for each residential pockets to brighten up a dull day. With its endless recreation and rejuvenation facilities, green spaces, interactive corners, sports arena, you'll barely need to step out of Runwal MyCity.