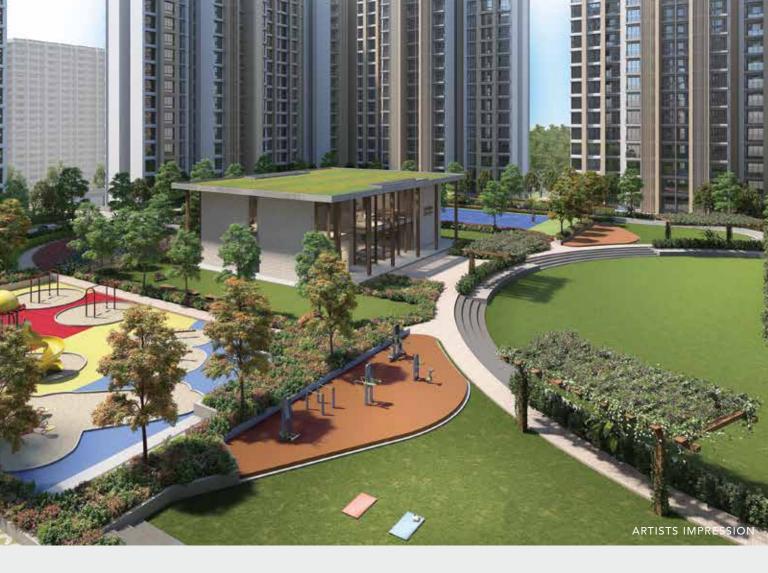

#### **UNINTERRUPTED RECREATION** Be a part of the talk of the town.

Here's a township with everything that you need and want. Now get township amenities as well as dedicated amenities for each residential pockets to brighten up a dull day. With its endless recreation and rejuvenation facilities, green spaces, interactive corners, sports arena, you'll barely need to step out of Runwal MyCity.

# OUTDOOR CAFÉ

Sit-out style cafe with green views

Runwal MyCity has over 6 acres of interactive spaces spread for your rejuvenation and the break that you need every day.