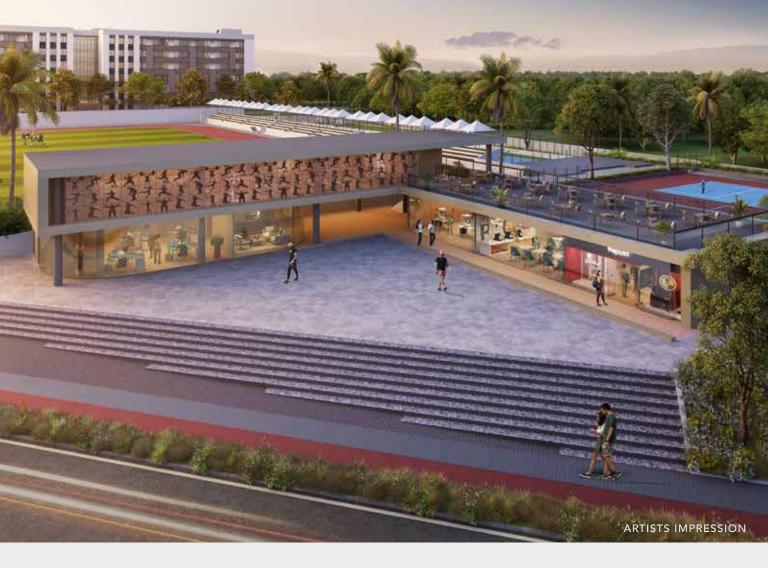

#### SPORTS ACADEMY

Spread across 5 acres, Runwal MyCity gives you a plethora of opportunities to please your sporty side and the freedom to enjoy sports without having to shell out elsewhere.

## C R I C K E T G R O U N D

50m\*70m Width along with seating stands.

#### BASKETBALL COURT

2 courts in the sports academy

6-lane all-weather synthetic track fully equipped with facilities for all athletes