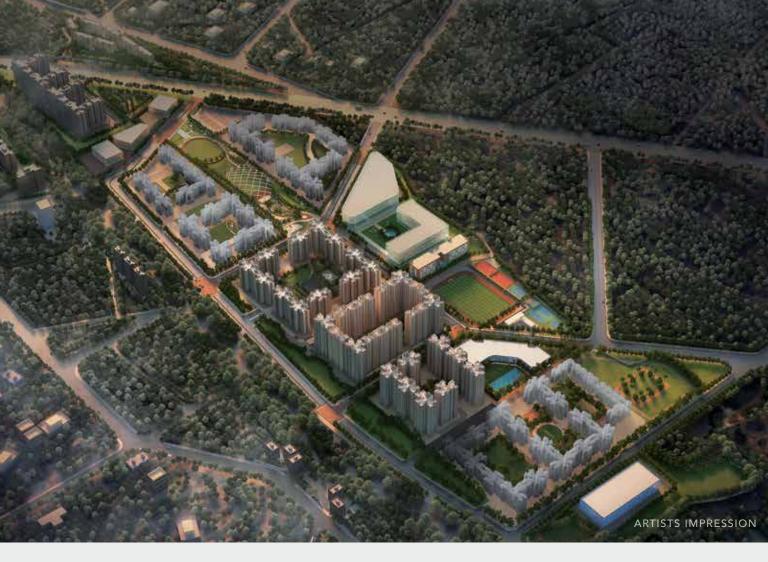

#### UNINTERRUPTED EXPANSE. A 156-acre devolopment township to call your home.

An expansive integrated township, sprawling across 156 acres, offering 1, 2, and 3 BHK residences with a sports complex spread over 5 acres, central greens spread over 6 acre, and 32 acres of open spaces across the entire township.

#### **UNINTERRUPTED RECREATION** Be a part of the talk of the town.

Here's a township with everything that you need and want. Now get township amenities as well as dedicated amenities for each residential pockets to brighten up a dull day. With its endless recreation and rejuvenation facilities, green spaces, interactive corners, sports arena, you'll barely need to step out of Runwal MyCity.

#### **RESIDENTIAL POCKETS**

Spread across 156 acres for ample space.

## RUNWAL MCCIY THE CITY OF CITIES

A 156 ACRE TOWNSHIP