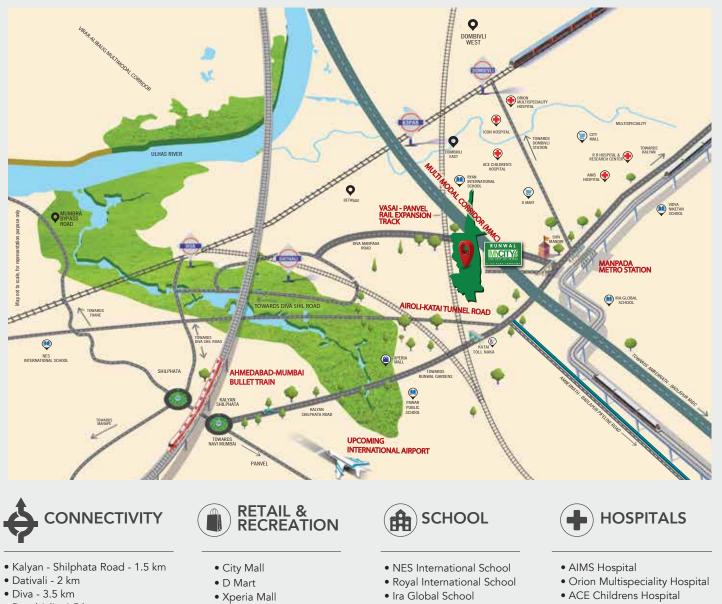

Located at the center of the Golden Triangle - Kalyan, Thane and Navi Mumbai

30 mins from upcoming Navi Mumbai International Airport

Proposed Airoli Katai Tunnel Road

Proposed Metro Corridor and Freeway

Proposed Mankholi – Mothagaon Bridge

Ahmedabad Mumbai Bullet train

Virar Alibaug Multi Modal Corridor

Upcoming smart city

#### SOCIAL INFRASTRUCTURE

• Dombivli - 6.5 km

- Pawar Public School
- Vidya Niketan School
- Icon Hospital
- RR Hospital Research Centre