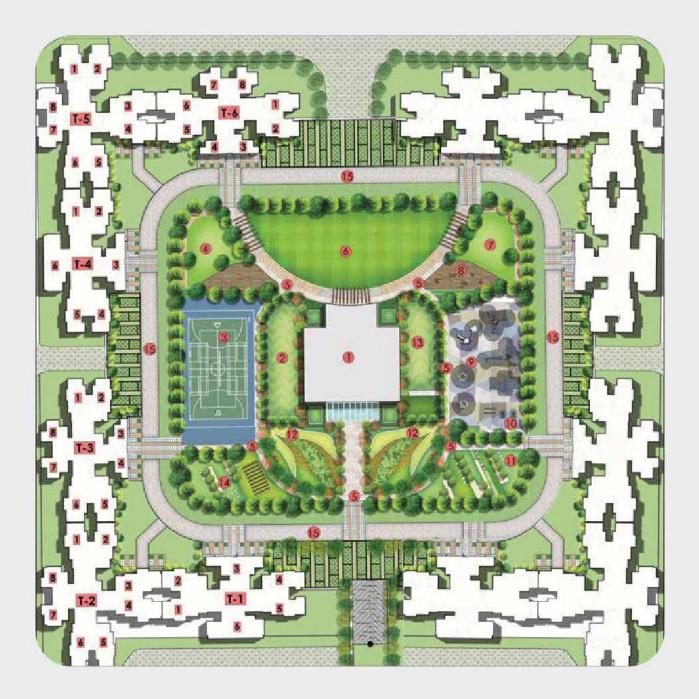

towers consisting of 1, 2, and 3 BHK residences, Smart City is truly the heart of Runwal MyCity.

#### YOUR KIND OF BREAK.

Packed with every amenity to make your life comfortable, it is your little piece of heaven. A long day at work will no longer be the only highlight of your day.



#### MASTER PLAN LAYOUT FOR SMART CITY



Presenting, Blossom City.

### **UNINTERRUPTED PROSPERITY.** Bloom into a better tomorrow.



Indulge yourself in Blossom City with 12 stunning towers, where the air is filled with the fragrance of flowers, lush greens, top-of-the-line amenities, and endless opportunities.

#### THE ESSENCE OF A MEMORABLE LIFE.

Find yourself amid a range of amenities at the largest podium spread over 75,000 sq. ft. (1.7 acre) curated for all your family's needs and recreation.





## RUNWAL

Established in 1978, the Runwal Group is one of Mumbai's premier real estate developers, operating in the residential, commercial and organised retail verticals. With a robust track record of 51 delivered projects, with about 20,000 families living happily, the group has continuously striven to keep the customer as a focal point in the designing, planning, and construction of all its projects. Today, the group's steadfast focus on quality has led it to become an industry leader and a market-driven construction company, renowned for trust and quality, along with on-time delivery.



#### RESIDENCES ONGOING PROJECTS

Runwal Anthurium Runwal Eirene Dahlia - Runwal Garden City Runwal Elegante The Residence Nirvana Runwal Pearl Runwal Elina Runwal Serene The Reserve The Sanctuary T