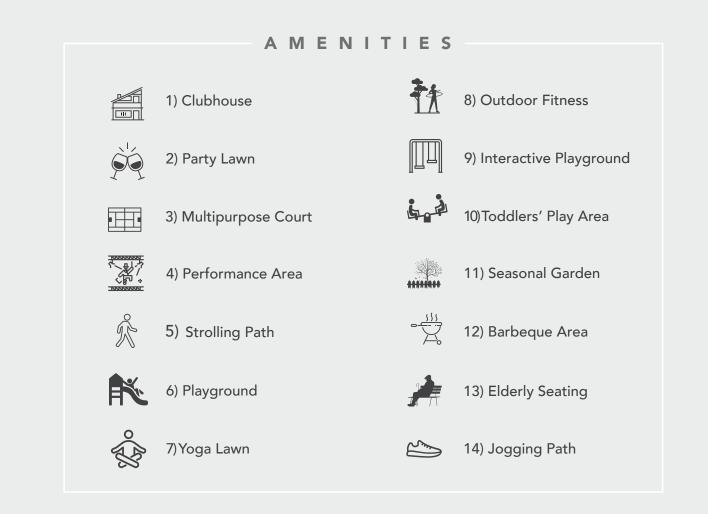

#### **UNINTERRUPTED RECREATION** Be a part of the talk of the town.

Here's a township with everything that you need and want. Now get township amenities as well as dedicated amenities for each residential pockets to brighten up a dull day. With its endless recreation and rejuvenation facilities, green spaces, interactive corners, sports arena, you'll barely need to step out of Runwal MyCity.