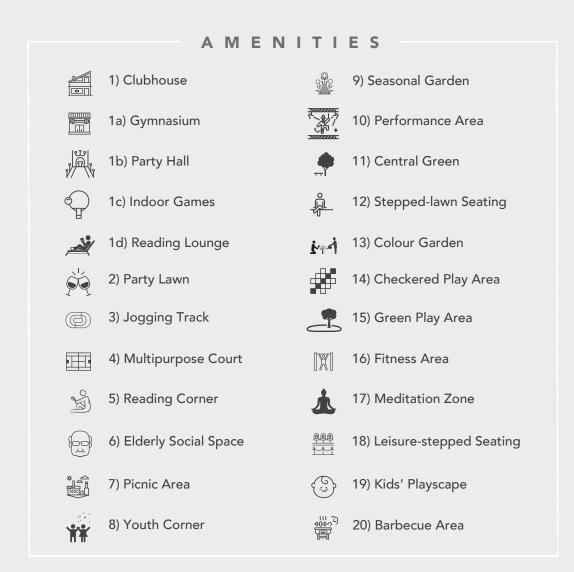

#### **UNINTERRUPTED RECREATION** Be a part of the talk of the town.

Here's a township with everything that you need and want. Now get township amenities as well as dedicated amenities for each residential pockets to brighten up a dull day. With its endless recreation and rejuvenation facilities, green spaces, interactive corners, sports arena, you'll barely need to step out of Runwal MyCity.

#### **RESIDENTIAL POCKETS**

Spread across 156 acres for ample space.