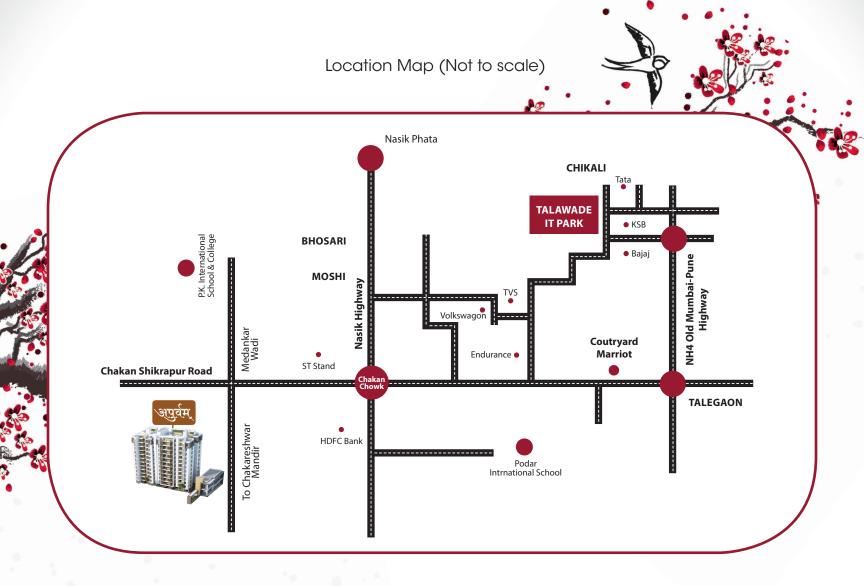

## **Paints**

Premium quality paint for internal & external walls

Pimpri Chinchwad

Proposed Chakan Airport

Chakan Industrial Area

Talawade Bio-Tech Park

Kalyani SEZ

**Crystal Landmark:** Office no. 101, Sangam Villa, Opp. Charbhuja Paradise, Chakreshwar Temple Road, Off Chakan Shikrapur Road, Chakan, Pune - 410501.