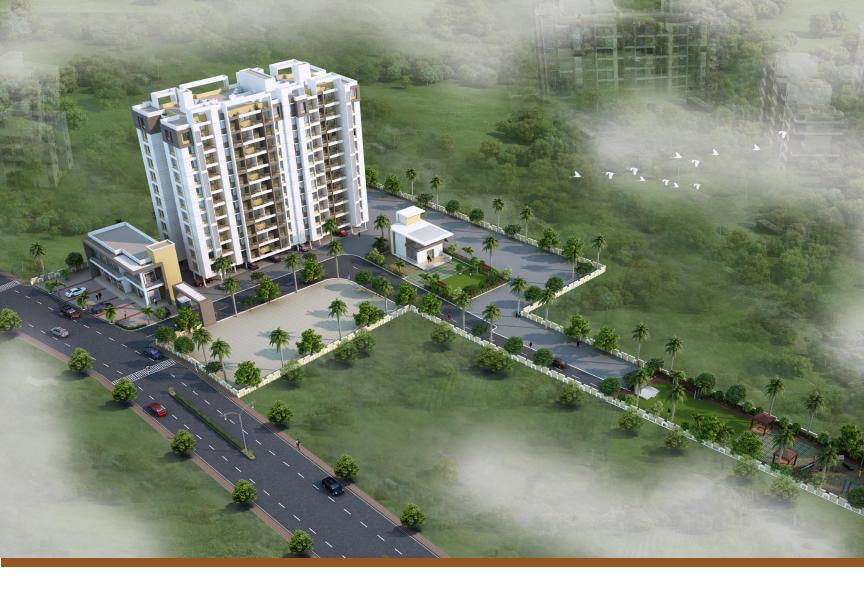

- · Layout as per Vastu Shastra
- Decorative main gate with security cabin
- Attractive entrance lobby
- Club house
- Kids' play area
- Senior citizens park
- Beautifully designed Landscaped garden
- Community hall
- Jogging track
- Cricket pitch
- Meditation / Yoga hall
- 24 X 7 Security
- CCTV surveillance at entrance
- 24 X 7 Power back-up for common areas
- Ample parking space
- Decorative individual name plates at entrance
- Earthquake resistant RCC framed structure
- Fire-fighting system