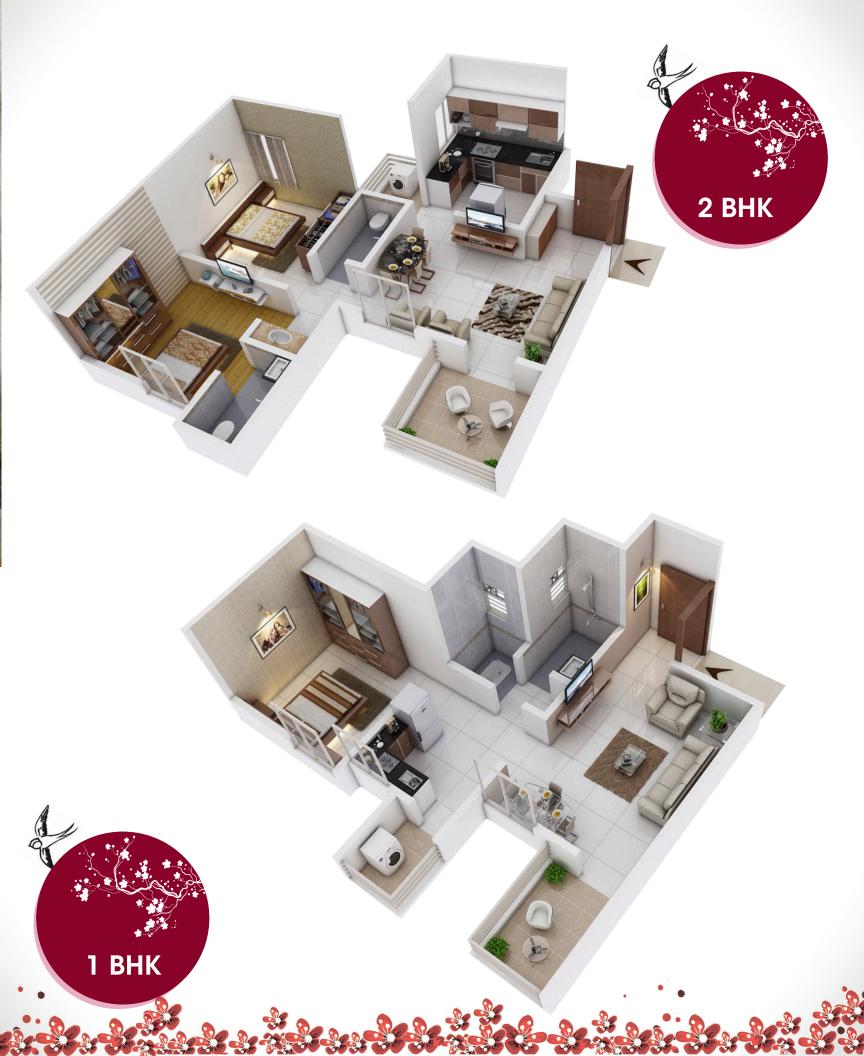

aluminum sliding windows with mosquito net and granite/marble frames at bottom

#### **Kitchen**

- Jet black granite Kitchen platform
- Branded Stainless Steel Sink
- Kitchen Dado- Designer Glazed Tiles above the Platform

### **Toilets**

- 7' high dado of printer ceramic tiles
- Concealed plumbing with hot and cold mixer of branded /ISI make

## **Electrification:**

- Concealed electrical copper wiring with branded fitting & fixtures
- Provision of cable TV and telephone points in Living & Bedroom
- · Separate washing machine point
- Provision for oven, mixer, water purifier and exhaust in kitchen

## **Paints**

Premium quality paint for internal & external walls







Pimpri Chinchwad



Proposed Chakan Airport



Chakan Industrial Area



Talawade Bio-Tech Park



Kalyani SEZ









**Crystal Landmark:** Office no. 101, Sangam Villa, Opp. Charbhuja Paradise, Chakreshwar Temple Road, Off Chakan Shikrapur Road, Chakan, Pune - 410501.

Tel: +91 7304 075 075 | Email: sales.apoorvam@gmail.com | www.mantravastu.com

#### **Credits**

• Architect: Yogesh Wakchaure • Legal Adviser: Adv. Suyog Shevkari • RCC Consultant: Mr. Rakesh Jain