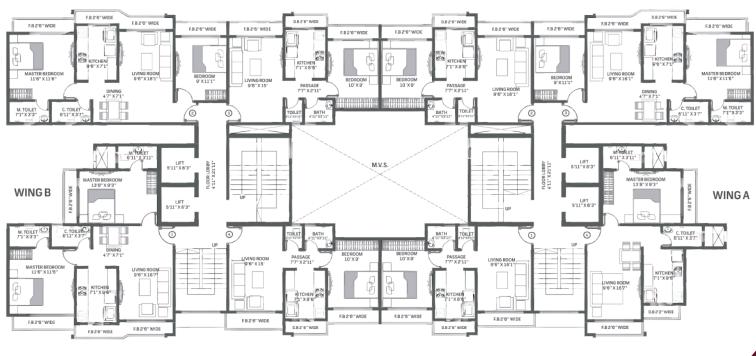

the terms and conditions of the agreement for sale/ lessee entered into between parties and no details mentioned in this printed material shall t in any way govern this transaction.





NG Tivoli is a project conceived for the generation who expect all the contemporary lifestyle facilities for safety, security, health, comfort & convenience. Fostered by nature NG Tivoli offers you premium 1 & 2 BHK spacious homes nicely combining architecture with nature. Surrounded by rich comforts, indulge in the premium living amid an environment that has been uniquely planned for tranquillity. With distinctively planned amenities handpicked to enhance every activity, immerse yourself in the complete life.

Own your dream lavish homes at NG Tivoli







### Ground Floor Plan



# Typical Floor Plan









# **AMENITIES**

A Large Tree Lined Entrance Avenue Dedicated Children Play Area Dedicated Senior Citizen Corner Designer Entrance Lobby Im X Im Vitrified Tiles In Entire Flat Anodised Aluminium Windows With Glazing Premium Modular Electrical Switches/Sockets Designer Modular Kitchen For Each Flat C.C.Tv For Security In Common Creas

Granite Platform With SS Sink In Kitchen Glazed Tiles Up To Beam Bottom In Kitchen Antiskid Tile Flooring In All Toilets Premium Sanitary Ware In All Toilets Premium C.P. Bath Fittings In All Toilets Instant Geyser In All Toilets Automatic High Speed Elevators Intercom And Video Door Phone Landscaped Garden







# SPECIAL FEATURES







Lobby





Cerveillance







# Leisure



| Cinemax            | 500 Mtrs | 1 Min  |
|--------------------|-----