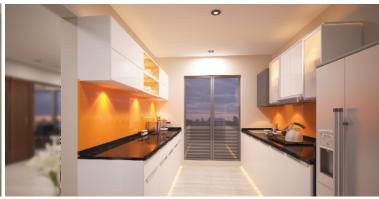

# **AMENITIES**

A Large Tree Lined Entrance Avenue Dedicated Children Play Area Dedicated Senior Citizen Corner Designer Entrance Lobby Im X Im Vitrified Tiles In Entire Flat Anodised Aluminium Windows With Glazing Premium Modular Electrical Switches/Sockets Designer Modular Kitchen For Each Flat C.C.Tv For Security In Common Creas

Granite Platform With SS Sink In Kitchen Glazed Tiles Up To Beam Bottom In Kitchen Antiskid Tile Flooring In All Toilets Premium Sanitary Ware In All Toilets Premium C.P. Bath Fittings In All Toilets Instant Geyser In All Toilets Automatic High Speed Elevators Intercom And Video Door Phone Landscaped Garden