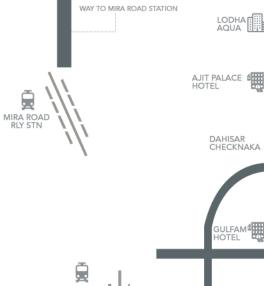

| 500 Mtrs | 1 Min  |  |
| Seven Eleven Scholastic          | 750 Mtrs | 2 Mins |  |
| Gcc International School         | 1.2 KM   | 3 Mins |  |
| Sardar Vallabh Bhai Patel School | 1.3 KM   | 3 Mins |  |
| Seven Square Academy             | 1.5 KM   | 3 Mins |  |
| Poddar Jumbo Kids Plus           | 1.6 KM   | 4 Mins |  |

### **Shopping & Entertainment**



| Domino's    | 750 Mtrs | 2 Mins  |
|-------------|----------|---------|
| Star Bazar  | 1.1 KM   | 4 Mins  |
| Mc Donalds  | 1.3 KM   | 4 Mins  |
| KFC         | 1.6 KM   | 4 Mins  |
| Maxus Mall  | 3.7 KM   | 12 Mins |
| Thakur Mall | 4.7 KM   | 15 Mins |
|             |          |         |



GOLDEN NEST POLICE STATIO

NG BANEVO



Beverly Park, Mira Road (East) – 401107

NG SILVER SPRING

MIRA BHYANDAR ROAD

EEPAK HOSPITAL





NG DIAMOND HILL NG HILL GARDEN

NG CANARY

BRAND FACTORY





THAKUR SHOPPING MALL

ST. XAVIER'S SCHOOL