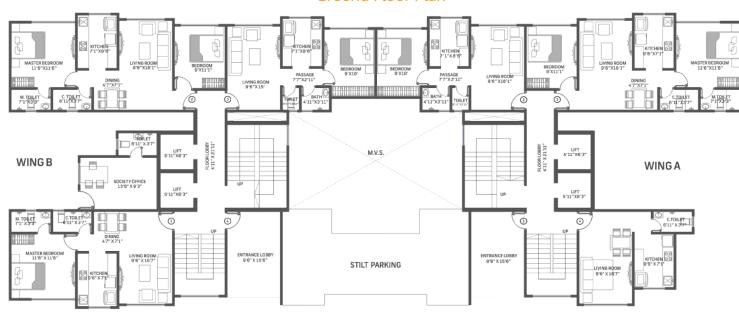

ent shall be governed by the terms and conditions of the agreement for sale/ lessee entered into between parties and no details mentioned in this printed material shall t in any way govern this transaction.





NG Tivoli is a project conceived for the generation who expect all the contemporary lifestyle facilities for safety, security, health, comfort & convenience. Fostered by nature NG Tivoli offers you premium 1 & 2 BHK spacious homes nicely combining architecture with nature. Surrounded by rich comforts, indulge in the premium living amid an environment that has been uniquely planned for tranquillity. With distinctively planned amenities handpicked to enhance every activity, immerse yourself in the complete life.

Own your dream lavish homes at NG Tivoli







### Ground Floor Plan



# Typical Floor Plan









# **AMENITIES**

A Large Tree Lined Entrance Avenue Dedicated Children Play Area Dedicated Senior Citizen Corner Designer Entrance Lobby Im X Im Vitrified Tiles In Entire Flat Anodised Aluminium Windows With Glazing Premium Modular Electrical Switches/Sockets Designer Modular Kitchen For Each Flat C.C.Tv For Security In Common Creas

Granite Platform With SS Sink In Kitchen Glazed Tiles Up To Beam Bottom In Kitchen Antiskid Tile Flooring In All Toilets Premium Sanitary Ware In All Toilets Premium C.P. Bath Fittings In All Toilets Instant Geyser In All Toilets Automatic High Speed Elevators Intercom And Video Door Phone Landscaped Garden







# SPECIAL FEATURES







Lobby





Cerveillance







# Leisure



| Cinemax            | 500 Mtrs | 1 Min  |
|--