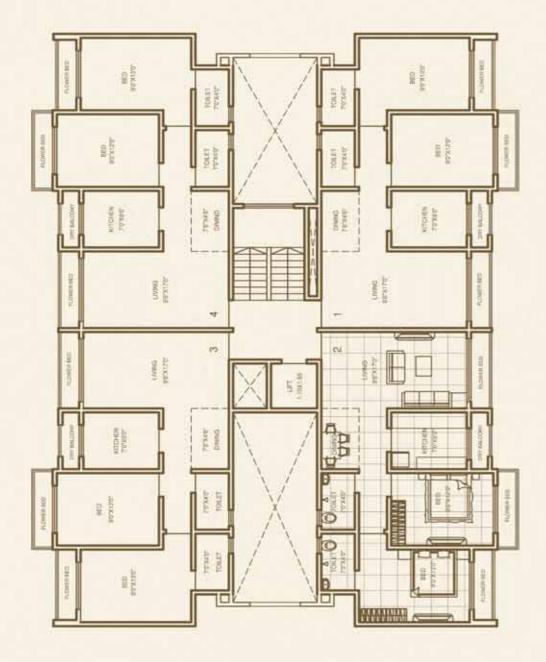

# TYPE HA42

TYPICAL FLOOR PLAN (1ST TO 7TH)
SCALE HIM

## TYPE HC43

TYPICAL FLOOR PLAN (1ST TO 7TH)

# TYPE HB44

TYPICAL FLOOR PLAN (1ST TO 7TH)

#### TYPE HA46

TYPICAL FLOOR PLAN (1ST TO 7TH)