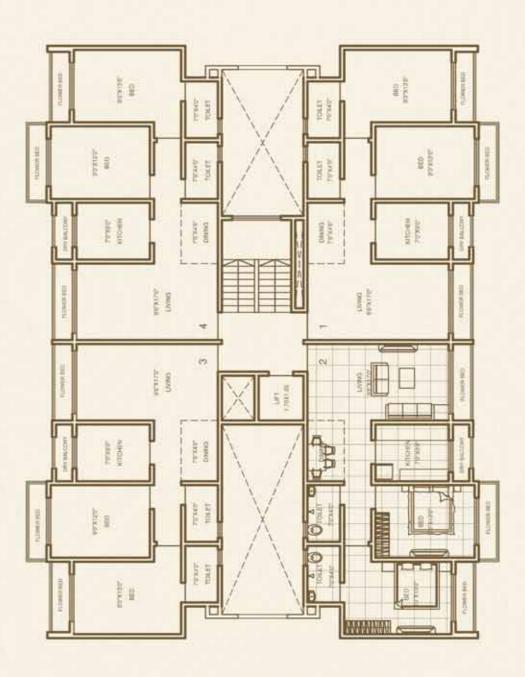

# TYPE HA42

TYPICAL FLOOR PLAN (1ST TO 7TH)
SCALE HIM

## TYPE HC43

TYPICAL FLOOR PLAN (1ST TO 7TH)

# TYPE HB44

TYPICAL FLOOR PLAN (1ST TO 7TH)

#### TYPE HA46

TYPICAL FLOOR PLAN (1ST TO 7TH)