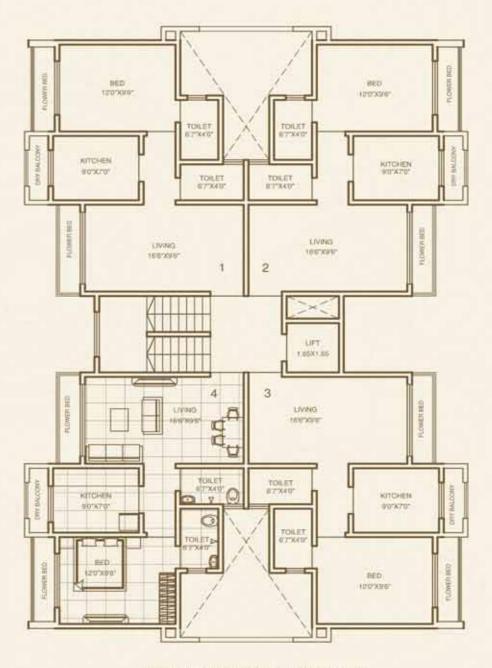

# TYPE HA42

TYPICAL FLOOR PLAN (1ST TO 7TH)
SCALE HIM

## TYPE HC43

TYPICAL FLOOR PLAN (1ST TO 7TH)

# TYPE HB44

TYPICAL FLOOR PLAN (1ST TO 7TH)

#### TYPE HA46

TYPICAL FLOOR PLAN (1ST TO 7TH)