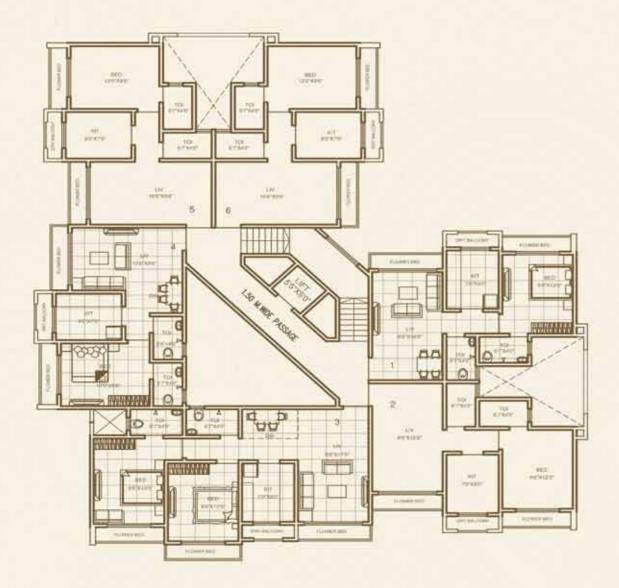

# TYPE HA42

TYPICAL FLOOR PLAN (1ST TO 7TH)
SCALE HIM

## TYPE HC43

TYPICAL FLOOR PLAN (1ST TO 7TH)

# TYPE HB44

TYPICAL FLOOR PLAN (1ST TO 7TH)

#### TYPE HA46

TYPICAL FLOOR PLAN (1ST TO 7TH)