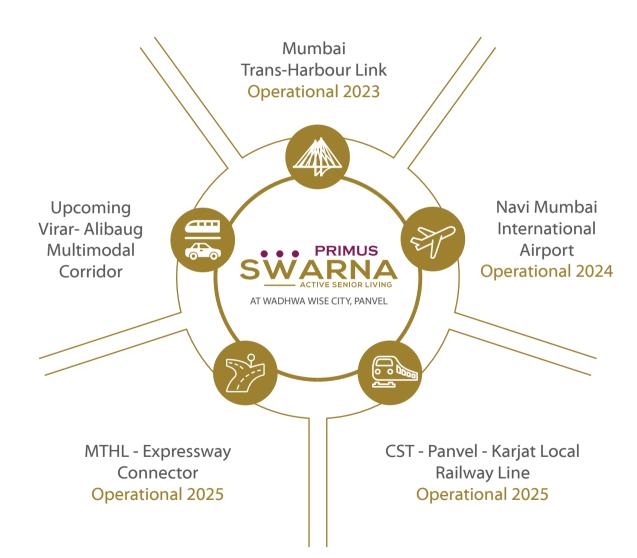

## 360° CONNECTIVITY ADVANTAGE

 $oldsymbol{w} oldsymbol{w} oldsymbol{w}$ 

#### MTHL

WMWMWMWMWMWMWMWMWM

#### **Expected Completion**

- Dec 2023

Linking South Mumbai Via Mumbai Trans- Harbour Link in 40 Mins

#### NAVI MUMBAI INTERNATIONAL AIRPORT

#### Expected Completion - 2024

Live in proximity to MMR Region's Second International Airport

#### MTHL -

#### EXPRESS CONNECTOR

#### **Expected Completion - 2025**

An Elevated Corridor that connects the MTHL from Chirle Exchange to Mumbai-Pune Expressway

#### CST - PANVEL - KARJAT LOCAL TRAIN CORRIDOR

#### **Expected Completion - 2025**

Suburban Railway Connectivity to entire MMR from Mohape Station which is just 1.5 km from Wadhwa Wise City

## UPCOMING VIRAR - ALIBAUG MULTIMODAL CORRIDOR

- Seamless Connectivity between Navghar in Virar to Chirner near MTHL
- 1st Ring Road of Mumbai in the near future with one of the entry adjacent to Wadhwa Wise City