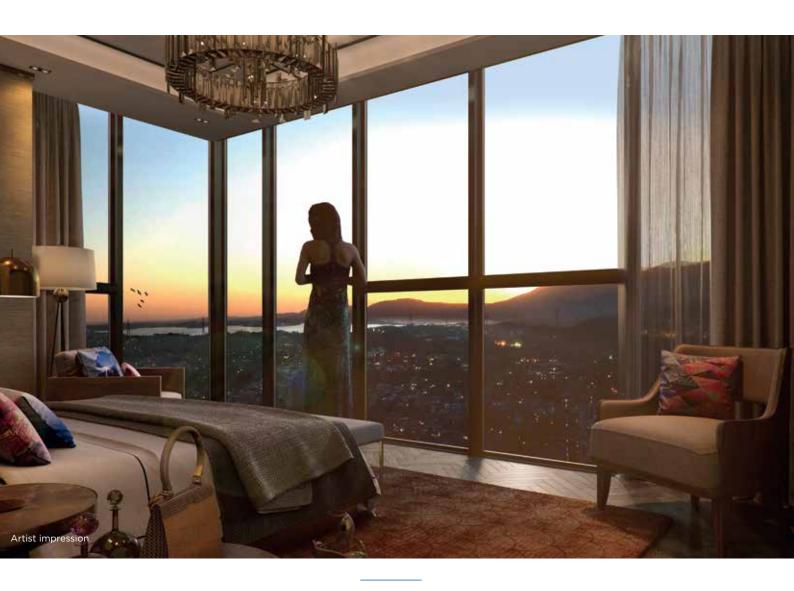

#### - SALIENT FEATURES —

- Tower up to 45 storey
- Partial Double glass facade that minimizes sound and heat\*
- Floor-to-floor height of 3.1 m

- 1, 2 and 3-Bed residences
- Premium apartments with L-shaped windows providing 180 degree views\*

#### PRESENTING CONTEMPORARY STYLED LUXURY RESIDENCES

- Engineered wooden flooring in master bedroom
- Agglomerated marble in all rooms

• Vitrified tiles in all bathrooms

- Video door phones for additional security
- Double-heighted entrance lobby