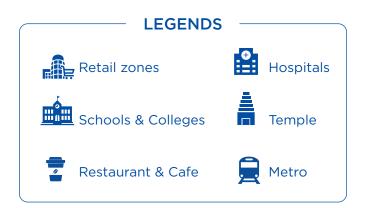

## **CONNECTIVITY**

Piramal Revanta enjoys excellent connectivity from LBS Marg, Marathon Avenue, Sonapur Metro Station (proposed) and Goregaon-Mulund Link Road (proposed). It has proximity to several premier education institutes, hospitals, restaurants, malls and temples.

#### **LOCATION HIGHLIGHTS**

- 1. Less than 2 km. from Eastern Express Highway
- 2. Thane Railway Station (6.7 km)
- 3. Mulund Railway Station (2.8 km)
- 4. Nahur Railway Station (1.7 km)
- 5. Proposed Sonapur Metro Station (500 mtr.)