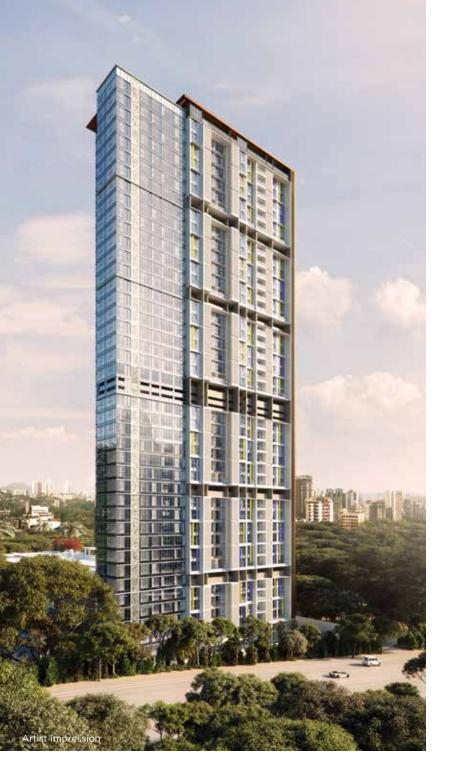

# — A— CONTEMPORARY ARCHITECTURAL LANDMARK

RAVIK

## **RAVIK AT PIRAMAL REVANTA**

Embracing the skyline of Mulund with a mesmerising partial glass-façade, Ravik stands as a testimony to a unique amalgamation of sophistication and glamour. Ravik at Revanta is an architectural landmark with contemporary elegance.

#### - SALIENT FEATURES —

- Tower up to 45 storey
- Partial Double glass facade that minimizes sound and heat\*
- Floor-to-floor height of 3.1 m

- 1, 2 and 3-Bed residences
- Premium apartments with L-shaped windows providing 180 degree views\*