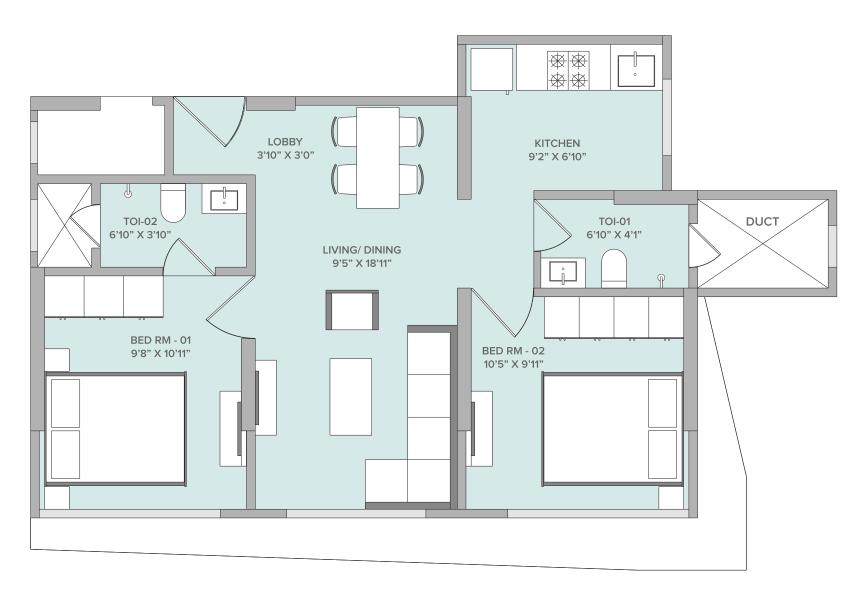

# 2 BHK

The 2BHK at Eminence is superbly designed. The large living room has an entrance lobby that affords you privacy. The rooms open up to the tree-lined avenue through large windows.

# Typical Floor Plan

Disclaimer: The floor plans are as per the approved plans and specifications as of date. These plans may vary by +/- 3% and are subject to changes. Floors 8 & 15 are refuge floors and flat numbers 2 & 3 on 8th Floor and flat number 2 on 15th floor have been converted into compact 1 BHKs

## 2 BHK Unit Plan

RERA carpet area 568.65 sq. ft.

We have a rich history of innovation, quality and transparency.

2 MILLION SQ. FT. OF BUSINESS SPACES UNDER DEVELOPMENT 18 MILLION SQ. FT. OF LAND UNDER DEVELOPMENT