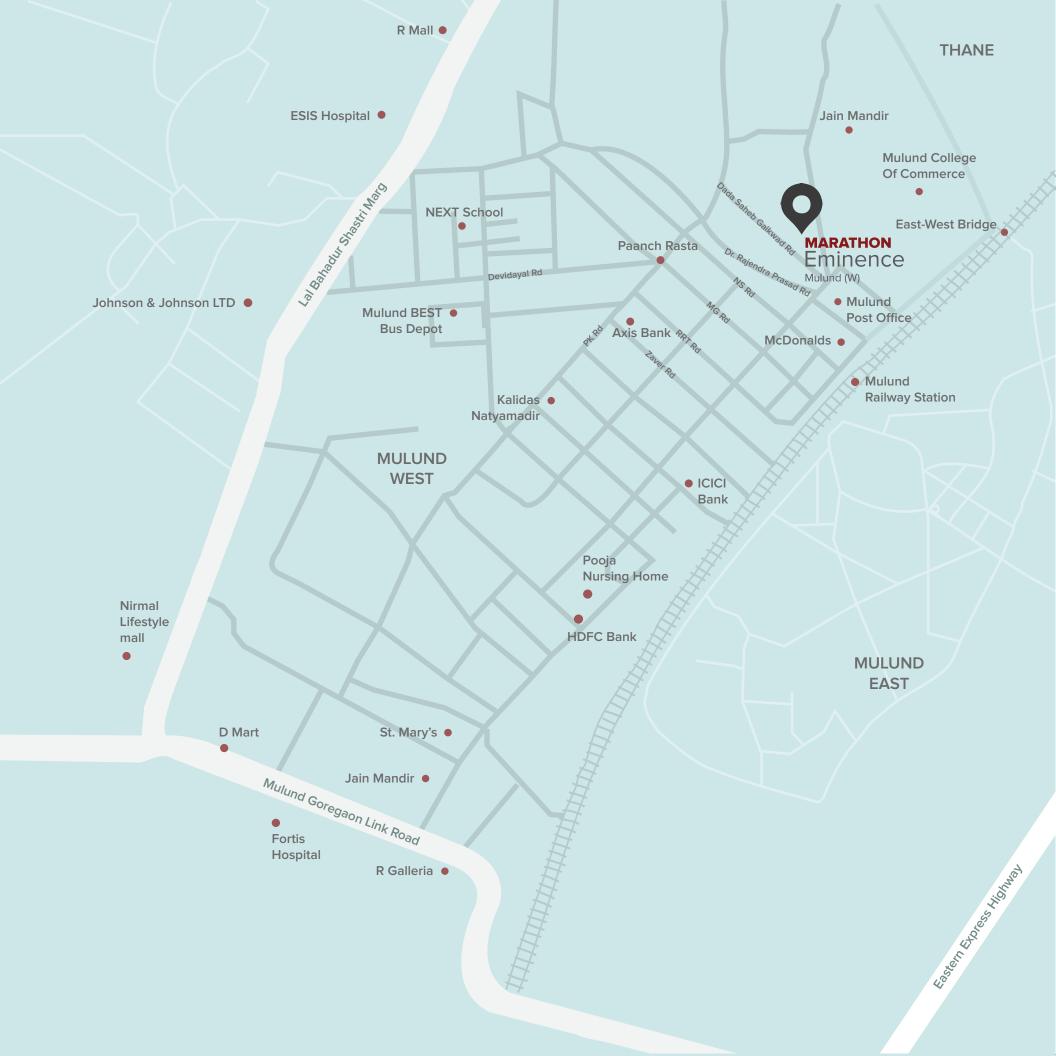

# Peerless location

Located in the heart of Mulund, Eminence is just a 5 minute walk from Mulund station. Enjoy superb connectivity to the whole city via the central railway line and the Eastern Express Highway, which is only about 10 minutes away from the project. Eminence has plenty of good schools, hospitals, restaurants, and shopping and entertainment hotspots in the vicinity catering to all your needs.

| HOSPITALS                 | SCHOOLS               | BANKS             |
|---------------------------|-----------------------|-------------------|
| <b>ESIS Hospital</b>      | <b>St Mary School</b> | <b>Axis Bank</b>  |
| 6 mins                    | 7 min                 | 4 min             |
| <b>Fortis Hospital</b>    | <b>NEXT School</b>    | HDFC Bank         |
| 10 mins                   | 6 min                 | 7 min             |
| <b>Pooja Nursing Home</b> | MCC                   | <b>ICICI Bank</b> |
| 7 mins                    | 2 min                 | 6 min             |

| CONNECTIVITY              | SHOPPING          |
|---------------------------|-------------------|
| Mulund Station            | <b>R Mall</b>     |
| 2 min                     | 6 min             |
| <b>Mulund Bus Depot</b>   | <b>D Mart</b>     |
| 5 min                     | 8 min             |
| <b>Eastern Expressway</b> | <b>R Galleria</b> |
| 10 min                    | 9 min             |