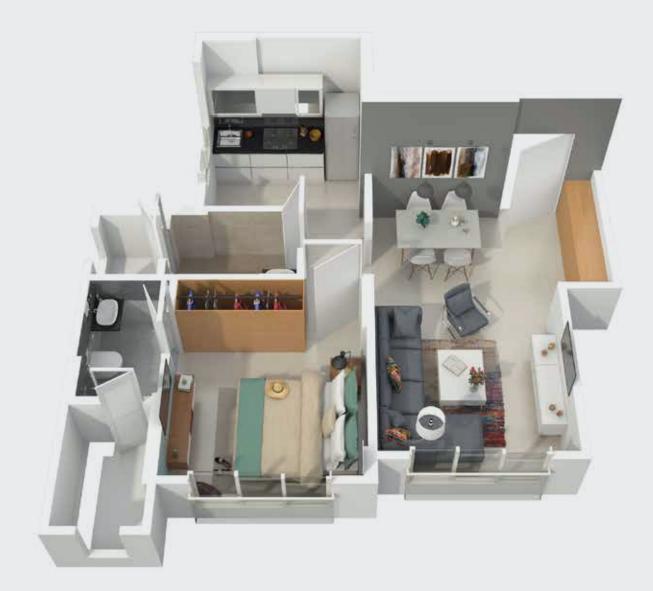

## 1 **BHK**

The 1BHK at Eminence is an ideal home for a nuclear family - right sized rooms, provisions for storage space and the convenience of two toilets. All the rooms open up into a single passage, maximising your useable space.

## **1 BHK Unit Plan**

RERA carpet area 444.59 sq. ft.