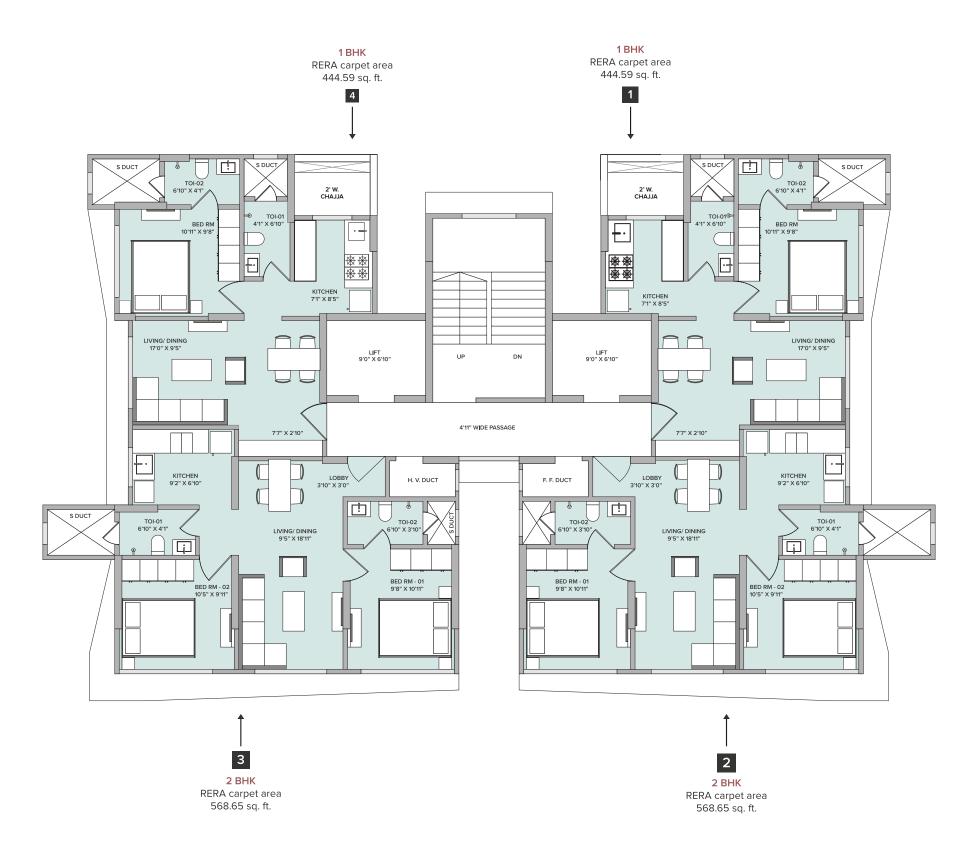

# Typical Floor Plan

Disclaimer: The floor plans are as per the approved plans and specifications as of date. These plans may vary by +/- 3% and are subject to changes. Floors 8 & 15 are refuge floors and flat numbers 2 & 3 on 8th Floor and flat number 2 on 15th floor have been converted into compact 1 BHKs

## **1 BHK Unit Plan**

RERA carpet area 444.59 sq. ft.

## 2 BHK Unit Plan

RERA carpet area 568.65 sq. ft.

We have a rich history of innovation, quality and transparency.

2 MILLION SQ. FT. OF BUSINESS SPACES UNDER DEVELOPMENT 18 MILLION SQ. FT. OF LAND UNDER DEVELOPMENT