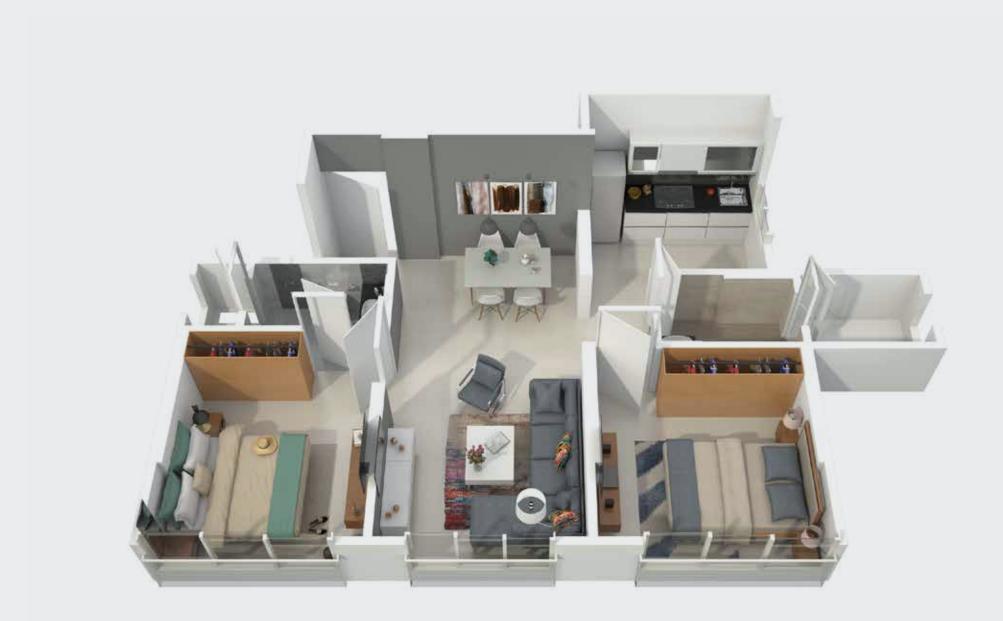

## Superbly designed residences

The homes at Eminence are impeccably designed. With large windows opening up to a tree lined avenue, the apartments feel spacious, airy and well ventilated. We have perfectly proportioned the living spaces and optimised passages, ensuring that every square foot packs a punch.

## 1 **BHK**

The 1BHK at Eminence is an ideal home for a nuclear family - right sized rooms, provisions for storage space and the convenience of two toilets. All the rooms open up into a single passage, maximising your useable space.

# 2 BHK

The 2BHK at Eminence is superbly designed. The large living room has an entrance lobby that affords you privacy. The rooms open up to the tree-lined avenue through large windows.