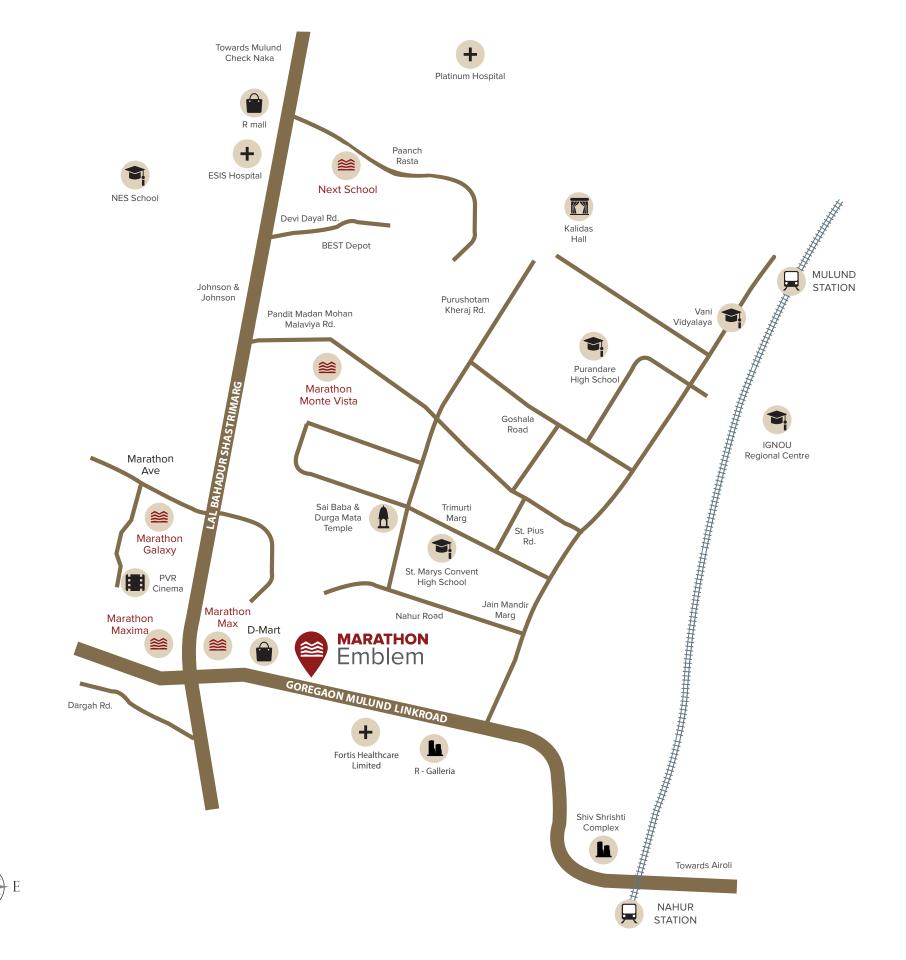

### A breezy commute

Emblem has a brilliant location, right in the heart of Mulund and enjoys excellent road connectivity via the Eastern Express Highway which is just 5 minutes away. Emblem is just a stone's throw away from Mulund's finest schools, colleges, hospitals, shopping and entertainment destinations.

#### **Educational Institutions**

St. Marys Convent High School 2 mins

NEXT International School 5 mins

NES International School 10 mins

#### **Healthcare Facilities**

Fortis Hospital 2 Min

Platinum Hospital

12 min

ESIS Hospital 4 mins

#### **Shopping & Hotels**

D Mart 1 min

R Mall 10 min

R Galleria
3 min