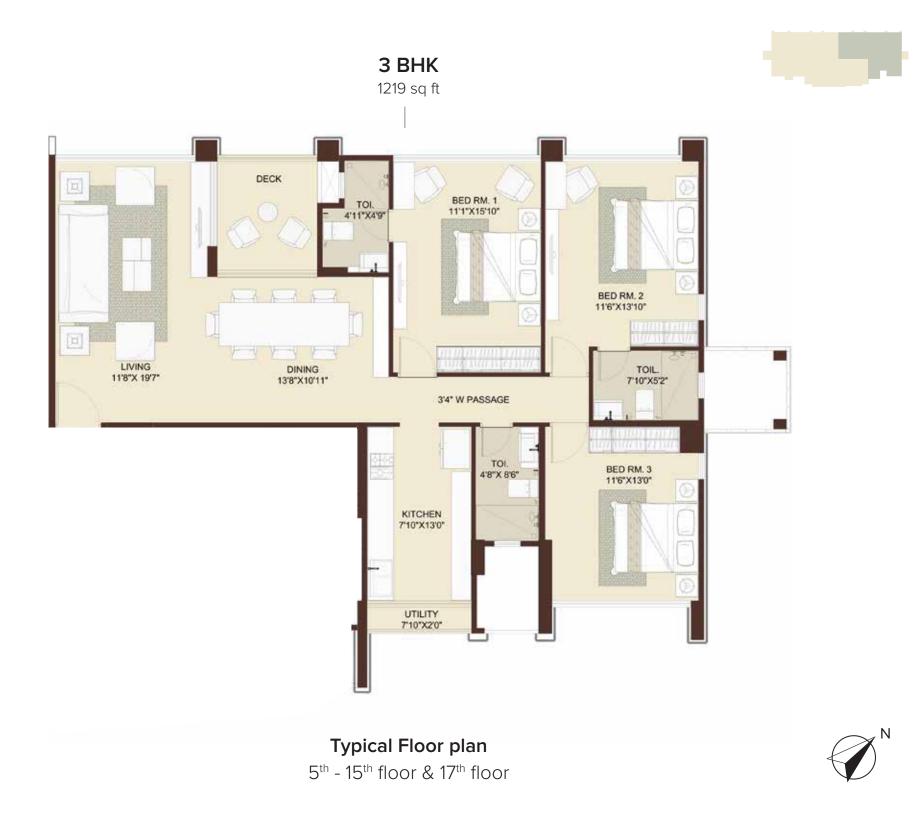

3 & 4 BHK super-sized apartments

Superb lifestyle amenities

Only 2 apartments per floor

Well-connected to all major hubs of the city

### All the space you need.

Emblem's luxury apartments are super spacious affording you the space to do more, be more and live more.

The homes at Emblem open up in two directions with massive edge to edge windows allowing you to soak in gorgeous

views of the Mulund hills and the creek on either side. Your home will also enjoy a lot of natural light and ventilation.