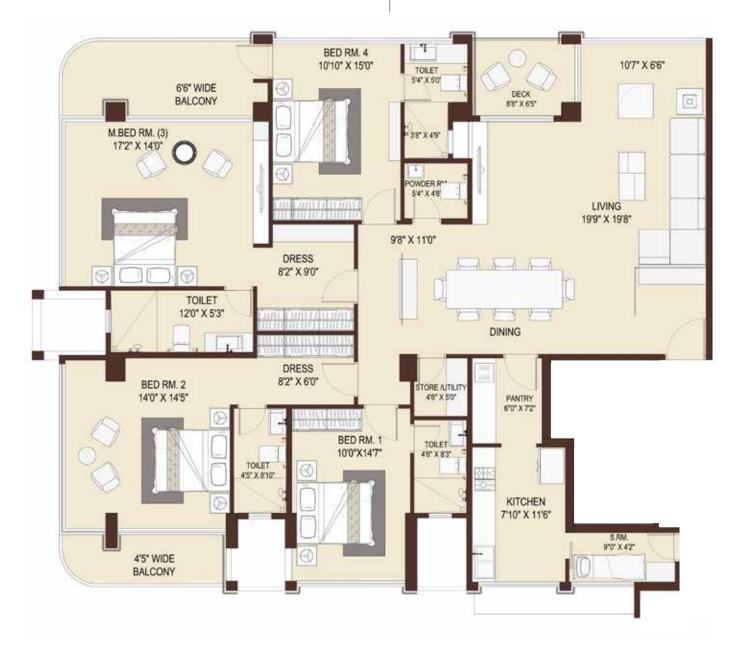

3 & 4 BHK super-sized apartments

Superb lifestyle amenities

Only 2 apartments per floor

Well-connected to all major hubs of the city

### Enjoy exclusivity.

Emblem is an exicusive gated community. With only 2 apartments per floor and less than 30 residences, enjoy the utmost privacy with your loved ones.

#### Typical Floor plan

18<sup>th</sup> - 21<sup>st</sup> floor

1659 sq ft

Typical Floor plan

18<sup>th</sup> - 21<sup>st</sup> floor

We have a rich history of innovation, quality and transparency.

MORE THAN