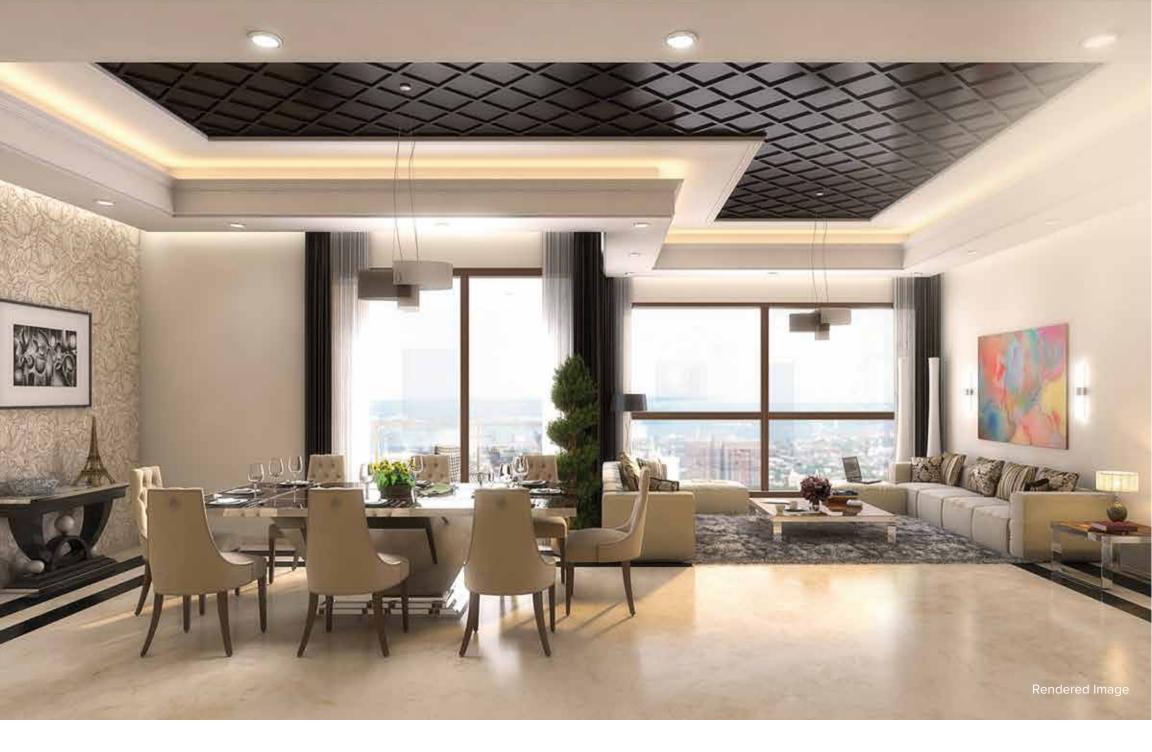

### Spacious, in every sense.

The unique columnless design of the living room means that not only does the space feel incredibly large, you can also do so much more with the space.

### Defined. Down to the Details.

Adorned with the finest of finishes, every tile, every fixture and every space at Emblem has been carefully selected and spells luxury.