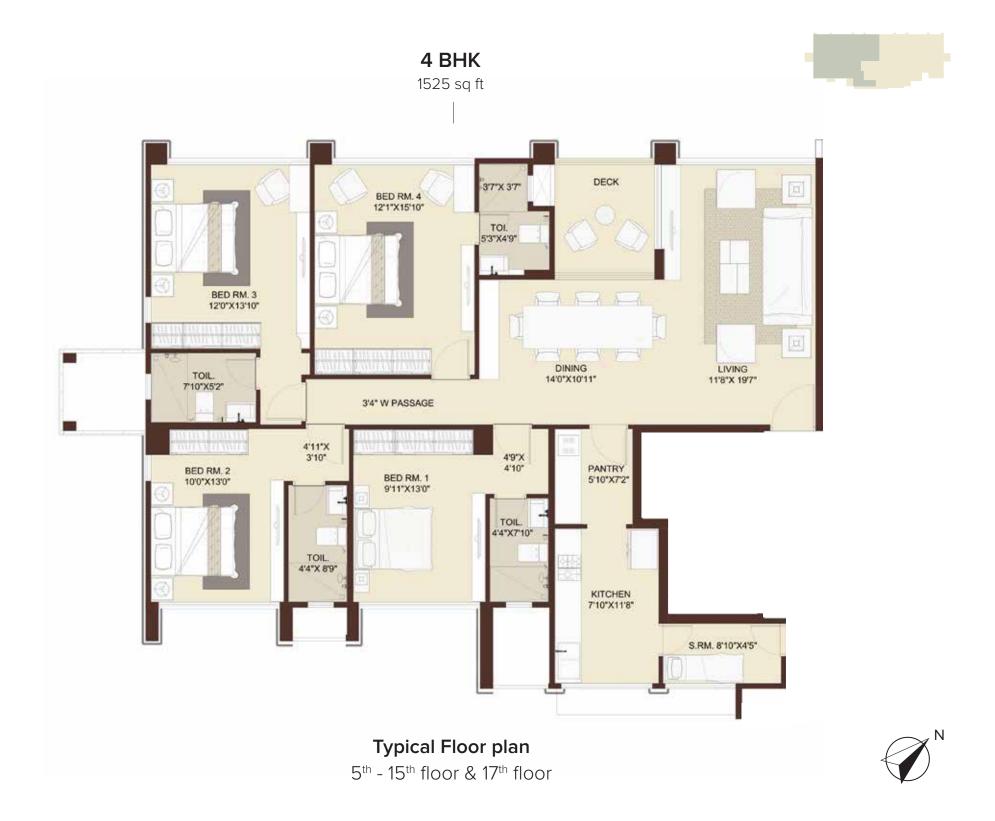

3 & 4 BHK super-sized apartments

Superb lifestyle amenities

Only 2 apartments per floor

Well-connected to all major hubs of the city

### All the space you need.

Emblem's luxury apartments are super spacious affording you the space to do more, be more and live more.

The homes at Emblem open up in two directions with massive edge to edge windows allowing you to soak in gorgeous

views of the Mulund hills and the creek on either side. Your home will also enjoy a lot of natural light and ventilation.