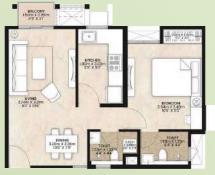

## **1BHK-A**

| Area                        | Sq.mt.     | Sq.ft.      |
|-----------------------------|------------|-------------|
| RERA Carpet Area<br>Balcony | 36.56<br>- | 393.53<br>- |
| Aggregate Area              | 36.56      | 393.53      |

## **1BHK-E**

| Area             | Sq.mt. | Sq.ft. |
|------------------|--------|--------|
| RERA Carpet Area | 41.98  | 451.87 |
| Balcony          | 1.41   | 15.20  |
| Aggregate Area   | 43.39  | 467.07 |

## **2 BHK-B**

| Area                        | Sq.mt.        | Sq.ft.          |
|-----------------------------|---------------|-----------------|
| RERA Carpet Area<br>Balcony | 58.60<br>2.09 | 630.77<br>22.51 |
| Aggregate Area              | 60.69         | 653.28          |

## **1 BHK-B**

| Area                        | Sq.mt.        | Sq.ft.          |
|-----------------------------|---------------|-----------------|
| RERA Carpet Area<br>Balcony | 36.77<br>1.41 | 395.79<br>15.20 |
| Aggregate Area              | 38.18         | 410.99          |

## **2 BHK-A**

| Area                        | Sq.mt.        | Sq.ft.          |
|-----------------------------|---------------|-----------------|
| RERA Carpet Area<br>Balcony | 52.35<br>2.09 | 563.50<br>22.51 |
| Aggregate Area <sup>,</sup> | 54.44         | 586.01          |

>Aggregate Area includes RERA Carpet and Balcony. Plans or sketch not to scale.

- Ample sunlight and cross-ventilation
- Balcony with view of 2.1 acres of central green
- Cupboard niche
- Work-from-home corner
- + ~120~140 sq.ft. large bedrooms
- L-shaped platform in the kitchen
- Dedicated utility spaces