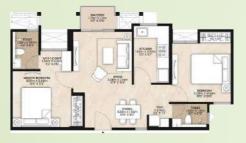

## **1BHK-A**

| Area                        | Sq.mt.     | Sq.ft.      |
|-----------------------------|------------|-------------|
| RERA Carpet Area<br>Balcony | 36.56<br>- | 393.53<br>- |
| Aggregate Area              | 36.56      | 393.53      |

## **1BHK-E**

| Area             | Sq.mt. | Sq.ft. |
|------------------|--------|--------|
| RERA Carpet Area | 41.98  | 451.87 |
| Balcony          | 1.41   | 15.20  |
| Aggregate Area   | 43.39  | 467.07 |

## **2 BHK-B**

| Area                        | Sq.mt.        | Sq.ft.          |
|-----------------------------|---------------|-----------------|
| RERA Carpet Area<br>Balcony | 58.60<br>2.09 | 630.77<br>22.51 |
| Aggregate Area              | 60.69         | 653.28          |

## **1 BHK-B**

| Area                        | Sq.mt.        | Sq.ft.          |
|-----------------------------|---------------|-----------------|
| RERA Carpet Area<br>Balcony | 36.77<br>1.41 | 395.79<br>15.20 |
| Aggregate Area              | 38.18         | 410.99          |

## **2 BHK-A**

| Area                        | Sq.mt.        | Sq.ft.          |
|-----------------------------|---------------|-----------------|
| RERA Carpet Area<br>Balcony | 52.35<br>2.09 | 563.50<br>22.51 |
| Aggregate Area <sup>,</sup> | 54.44         | 586.01          |

>Aggregate Area includes RERA Carpet and Balcony. Plans or sketch not to scale.

- Ample sunlight and cross-ventilation
- Balcony with view of 2.1 acres of central green
- Cupboard niche
- Work-from-home corner
- + ~120~140 sq.ft. large bedrooms
- L-shaped platform in the kitchen
- Dedicated utility spaces