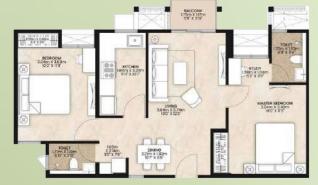

## **1BHK-A**

| Area                        | Sq.mt.     | Sq.ft.      |
|-----------------------------|------------|-------------|
| RERA Carpet Area<br>Balcony | 36.56<br>- | 393.53<br>- |
| Aggregate Area              | 36.56      | 393.53      |

## **1BHK-E**

| Area             | Sq.mt. | Sq.ft. |
|------------------|--------|--------|
| RERA Carpet Area | 41.98  | 451.87 |
| Balcony          | 1.41   | 15.20  |
| Aggregate Area   | 43.39  | 467.07 |

## **2 BHK-B**

| Area                        | Sq.mt.        | Sq.ft.          |
|-----------------------------|---------------|-----------------|
| RERA Carpet Area<br>Balcony | 58.60<br>2.09 | 630.77<br>22.51 |
| Aggregate Area              | 60.69         | 653.28          |

## **1 BHK-B**

| Area                        | Sq.mt.        | Sq.ft.          |
|-----------------------------|---------------|-----------------|
| RERA Carpet Area<br>Balcony | 36.77<br>1.41 | 395.79<br>15.20 |
| Aggregate Area              | 38.18         | 410.99          |

## **2 BHK-A**

| Area                        | Sq.mt.        | Sq.ft.          |
|-----------------------------|---------------|-----------------|
| RERA Carpet Area<br>Balcony | 52.35<br>2.09 | 563.50<br>22.51 |
| Aggregate Area <sup>,</sup> | 54.44         | 586.01          |

>Aggregate Area includes RERA Carpet and Balcony. Plans or sketch not to scale.

- Ample sunlight and cross-ventilation
- Balcony with view of 2.1 acres of central green
- Cupboard niche
- Work-from-home corner
- + ~120~140 sq.ft. large bedrooms
- L-shaped platform in the kitchen
- Dedicated utility spaces