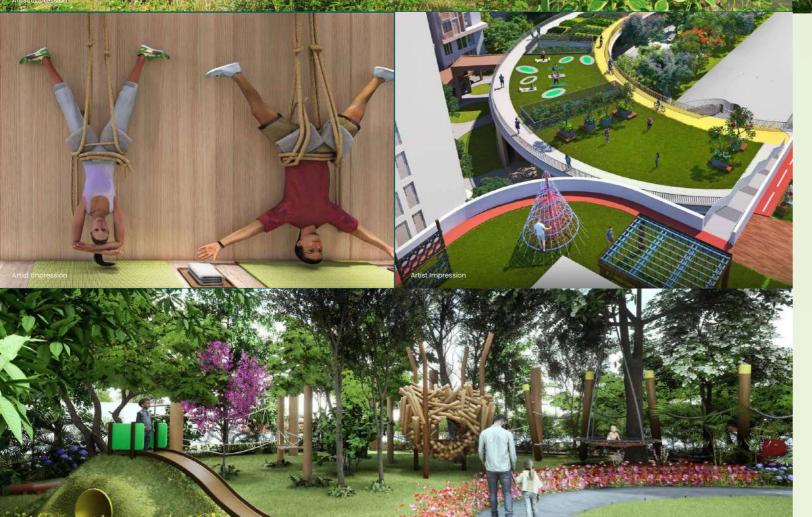

## **GREEN AND RECREATIONAL SPACES**

- Make nature a part of your everyday life as you explore 2.1 acres of greenery with 500+ trees
- \* Reconnect with yourself as you take a stroll in the Miyawaki forest
- \* Spend time with your loved ones at the camping deck or machan

## **AMENITIES FOR A HEALTHY LIFE**

Sweet

- \* Keep evolving your fitness journey with an array of advanced fitness amenities
- Explore outdoor calisthenics or try something adventurous at the parkour & obstacle course
- Hone your skills at one of the many sports avenues like the squash court, multipurpose court, badminton and more

## DESIGNED FOR AN UPGRADED LIFESTYLE

- recreational avenues

Elevate your quality of everyday living with multiple

Plan movie nights with loved ones at the mini-theatre or a day out with the kids at the trampoline park

+ Learn something new at the rope wall yoga centre or simply socialise at the rooftop lounge

## Landscape

- + Camping Area
- ⋆ Kid's Adventure Zone
- Multipurpose Court
- + Rope Ladder
- + Peddling Seats With Charging Station
- + Jog-a-drome
- + Kids Climbing Wall
- + Pet Park
- Miyawaki Forest
- Reflexology Path
- + Fragrance Garden

## **Clubhouse Roof**

- Inclined Jogging Track
- + Inclined Cycling Track Exercise Deck

### **Tower Terrace**

- + Star Gazing Lounge
- + Seating Lounge

- + Amphitheatre
- Mound Slide
- + Fruit Orchard
- + Machan
- + Balancing Machan Walk
- + Net Climb
- + Log Climb
- + Rock Climbing
- Magnifier
- - + Organic Farm
- Calorie Steps
- + Medicinal Garden

## + Forest Walk with Balancing Poles

- Solar Powered Working Pods

- + Kids/Toddlers Obstacle Course
- + Balancing Walk
- + Wave Bar
- Multipurpose Lawn
- + Balancing Beams
- Sound Tunnel
- + Tyre Climbing Pegs
- Musical Stepping-stone

## **Roof of Multilevel Car Park**

- + Outdoor Calisthenics
- + Obstacle & Parkour
- Course
- + Elevated Jogging Track
- + Spider Net