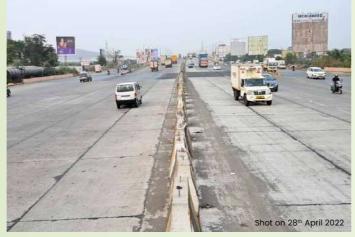

# Shot on 28<sup>th</sup> April 2022

Under construction Dombivali-Mankoli bridge

Widening of Mumbai-Nashik Expressway

Ready Rajnouli over-bridge

Ready Durgadi bridge