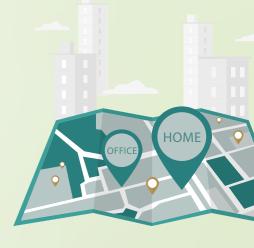

2 minutes from upcoming Metro Line 5 connecting Thane-Bhiwandi-Kalyan\*

Upcoming Panvel-Virar rail corridor to provide access to proposed Navi Mumbai International Airport

The under-construction Dombivali-Mankoli bridge to reduce travel time

Two upcoming modern business districts scheduled to be completed by 2028

Widening of Mumbai-Nashik Expressway to improve connectivity to Thane

Samruddhi Mahamarq and Mumbai-Delhi Industrial Corridor to provide multi-modal connectivity

# Shot on 28<sup>th</sup> April 2022

Under construction Dombivali-Mankoli bridge

Widening of Mumbai-Nashik Expressway

Ready Rajnouli over-bridge

Ready Durgadi bridge