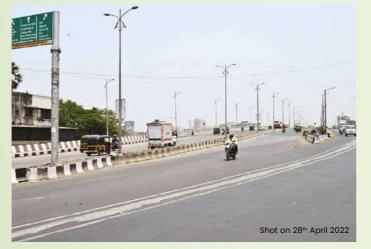

# Shot on 28<sup>th</sup> April 2022

Under construction Dombivali-Mankoli bridge

Widening of Mumbai-Nashik Expressway

Ready Rajnouli over-bridge

Ready Durgadi bridge