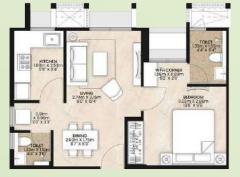

## **1BHK-A**

| Area                        | Sq.mt.     | Sq.ft.      |
|-----------------------------|------------|-------------|
| RERA Carpet Area<br>Balcony | 36.56<br>- | 393.53<br>- |
| Aggregate Area              | 36.56      | 393.53      |

## **1BHK-E**

| Area             | Sq.mt. | Sq.ft. |
|------------------|--------|--------|
| RERA Carpet Area | 41.98  | 451.87 |
| Balcony          | 1.41   | 15.20  |
| Aggregate Area   | 43.39  | 467.07 |

## **2 BHK-B**

| Area                        | Sq.mt.        | Sq.ft.          |
|-----------------------------|---------------|-----------------|
| RERA Carpet Area<br>Balcony | 58.60<br>2.09 | 630.77<br>22.51 |
| Aggregate Area              | 60.69         | 653.28          |

## **1 BHK-B**

| Area                        | Sq.mt.        | Sq.ft.          |
|-----------------------------|---------------|-----------------|
| RERA Carpet Area<br>Balcony | 36.77<br>1.41 | 395.79<br>15.20 |
| Aggregate Area              | 38.18         | 410.99          |

## **2 BHK-A**

| Area                        | Sq.mt.        | Sq.ft.          |
|-----------------------------|---------------|-----------------|
| RERA Carpet Area<br>Balcony | 52.35<br>2.09 | 563.50<br>22.51 |
| Aggregate Area <sup>,</sup> | 54.44         | 586.01          |

>Aggregate Area includes RERA Carpet and Balcony. Plans or sketch not to scale.

- Ample sunlight and cross-ventilation
- Balcony with view of 2.1 acres of central green
- Cupboard niche
- Work-from-home corner
- + ~120~140 sq.ft. large bedrooms
- L-shaped platform in the kitchen
- Dedicated utility spaces