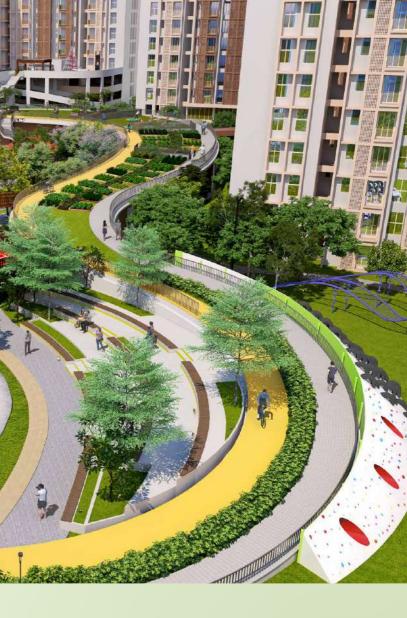

## **GREEN AND RECREATIONAL SPACES**

- Make nature a part of your everyday life as you explore 2.1 acres of greenery with 500+ trees
- \* Reconnect with yourself as you take a stroll in the Miyawaki forest
- \* Spend time with your loved ones at the camping deck or machan

## Landscape

- + Camping Area
- ⋆ Kid's Adventure Zone
- Multipurpose Court
- + Rope Ladder
- + Peddling Seats With Charging Station
- + Jog-a-drome
- + Kids Climbing Wall
- + Pet Park
- Miyawaki Forest
- Reflexology Path
- + Fragrance Garden

## **Clubhouse Roof**

- Inclined Jogging Track
- + Inclined Cycling Track Exercise Deck

### **Tower Terrace**

- + Star Gazing Lounge
- + Seating Lounge

- + Amphitheatre
- Mound Slide
- + Fruit Orchard
- + Machan
- + Balancing Machan Walk
- + Net Climb
- + Log Climb
- + Rock Climbing
- Magnifier
- - + Organic Farm
- Calorie Steps
- + Medicinal Garden