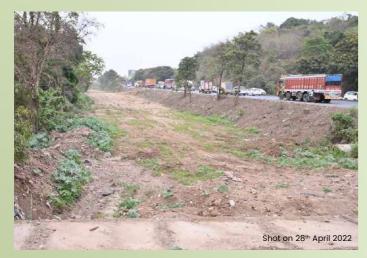

# Shot on 28<sup>th</sup> April 2022

Under construction Dombivali-Mankoli bridge

Widening of Mumbai-Nashik Expressway

Ready Rajnouli over-bridge

Ready Durgadi bridge