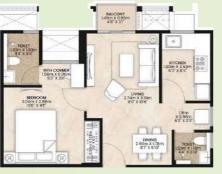

## **1BHK-A**

| Area                        | Sq.mt.     | Sq.ft.      |
|-----------------------------|------------|-------------|
| RERA Carpet Area<br>Balcony | 36.56<br>- | 393.53<br>- |
| Aggregate Area              | 36.56      | 393.53      |

## **1BHK-E**

| Area             | Sq.mt. | Sq.ft. |
|------------------|--------|--------|
| RERA Carpet Area | 41.98  | 451.87 |
| Balcony          | 1.41   | 15.20  |
| Aggregate Area   | 43.39  | 467.07 |

## **2 BHK-B**

| Area                        | Sq.mt.        | Sq.ft.          |
|-----------------------------|---------------|-----------------|
| RERA Carpet Area<br>Balcony | 58.60<br>2.09 | 630.77<br>22.51 |
| Aggregate Area              | 60.69         | 653.28          |

## **1 BHK-B**

| Area                        | Sq.mt.        | Sq.ft.          |
|-----------------------------|---------------|-----------------|
| RERA Carpet Area<br>Balcony | 36.77<br>1.41 | 395.79<br>15.20 |
| Aggregate Area              | 38.18         | 410.99          |

## **2 BHK-A**

| Area                        | Sq.mt.        | Sq.ft.          |
|-----------------------------|---------------|-----------------|
| RERA Carpet Area<br>Balcony | 52.35<br>2.09 | 563.50<br>22.51 |
| Aggregate Area <sup>,</sup> | 54.44         | 586.01          |

>Aggregate Area includes RERA Carpet and Balcony. Plans or sketch not to scale.

- Ample sunlight and cross-ventilation
- Balcony with view of 2.1 acres of central green
- Cupboard niche
- Work-from-home corner
- + ~120~140 sq.ft. large bedrooms
- L-shaped platform in the kitchen
- Dedicated utility spaces