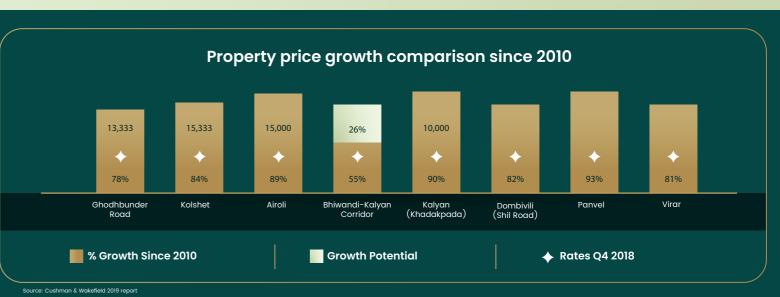

## The Bhiwandi-Kalyan Corridor real estate -A pathway to investment opportunities

The emerging growth of the logistics sector and shift in the business district, coupled with extensive infrastructure-led development indicate that the Bhiwandi-Kalyan Corridor is likely to witness an explosive growth in property prices, much similar to those recorded by other micro-markets with the same development trajectory. Capitalising on this future boom, growth of social infrastructure, appreciation potential of 26% and rental yields of around 2.6%, Kalyan-Bhiwandi corridor is on the cusp of an inflexion point, making it a goldmine full of investment opportunities.