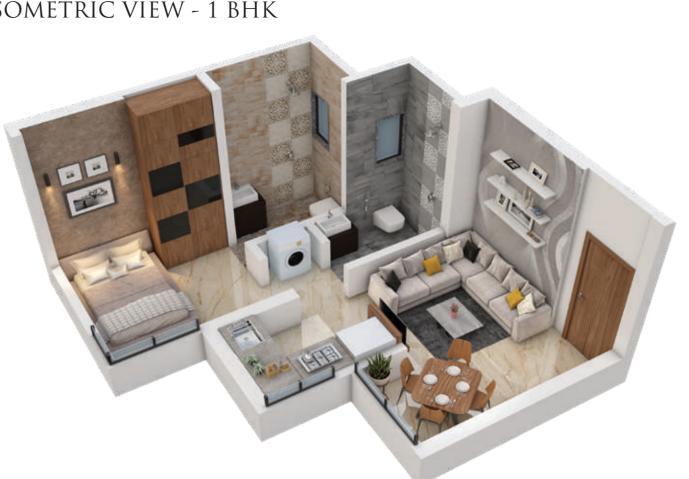

#### ISOMETRIC VIEW - 1 BHK

#### ISOMETRIC VIEW - 1 BHK

FLOOR PLAN - 1 BHK

Site Address: Codename Gift of Life, Balkum, Thane (W) - 400 608. Mob.: + 91 84484 40674 | sales@dssgroup.in | www.dssgroup.in Disclaimer: All images and elevation shown are for representation purpose only. We are offering for sale, unfurnished apartment, & not including add-ons such as furniture and fixtures, unless specially incorporated in the agreement for sale, all electric points shown in floor layout may differ in actual. Maximum variance (+/-) 3% in rera carpet area any occur on account of planning constraintistic conditions/column/furnishing. All these dimensions are unfurnished structural dimensions. In toliet the carpet area is inclusive of ledge walls. Rera carpet area are inclusive of CB and enclosed balcony. This plan is for space planning purpose only. If any change may come in UDCPR rules, then building plan, elevation, may change, in such circumstances, developer will not be held responsible.