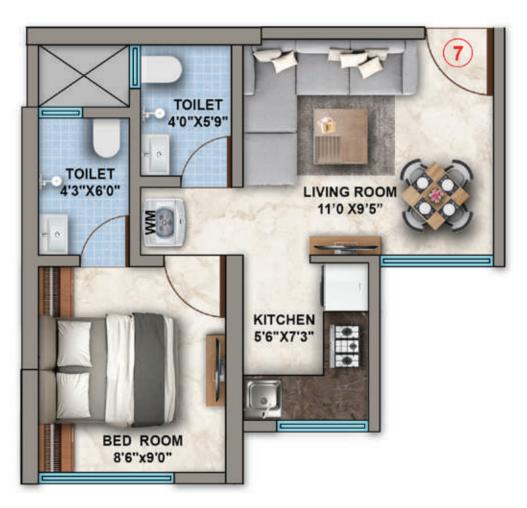

#### ISOMETRIC VIEW - 1 BHK

FLOOR PLAN - 1 BHK

Site Address: Codename Gift of Life, Balkum, Thane (W) - 400 608. Mob.: + 91 84484 40674 | sales@dssgroup.in | www.dssgroup.in Disclaimer: All images and elevation shown are for representation purpose only. We are offering for sale, unfurnished apartment, & not including add-ons such as furniture and fixtures, unless specially incorporated in the agreement for sale, all electric points shown in floor layout may differ in actual. Maximum variance (+/-) 3% in rera carpet area any occur on account of planning constraintistic conditions/column/furnishing. All these dimensions are unfurnished structural dimensions. In toliet the carpet area is inclusive of ledge walls. Rera carpet area are inclusive of CB and enclosed balcony. This plan is for space planning purpose only. If any change may come in UDCPR rules, then building plan, elevation, may change, in such circumstances, developer will not be held responsible.