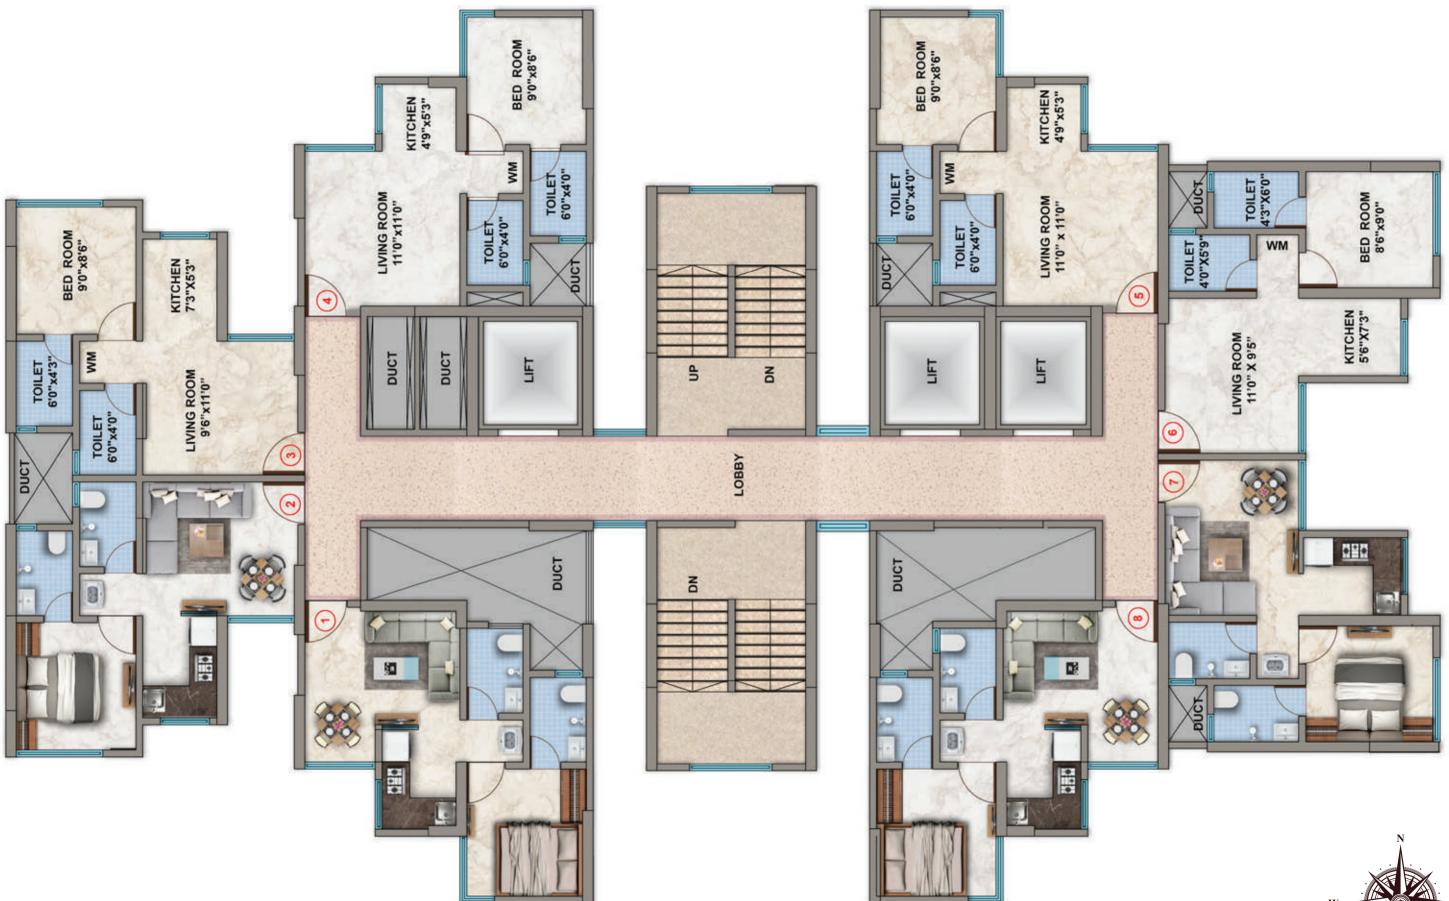

OF REJUVENATION

#### **ROOFTOP FEATURES**

TERRACE GARDEN JOGGING TRACK CHILDREN PLAY AREA OPEN GYM SITTING LOUNGE BOX CRICKET YOGA/MEDITATION AREA



#### UNWRAPPING THE GIFT OF LUXURY

#### FEATURES VITRIFIED FLOORING

POP WALL FINISH WITH OBD POWDER COATED ALUMINUM WINDOW VIDEO DOOR PHONE GRANITE KITCHEN WITH STAINLESS STEEL SINK EXHAUST FAN IN KITCHEN SANITARY WARE & PLUMBING FITTINGS DIGITAL TILES IN TOILET





#### UNFOLDING **THE GIFT OF** CONVERSATIONS



#### UNMASKING The GIFT OF Endurance

#### UNWINDING The GIFT OF Versatility





#### UNVEILING The GIFT OF Performance



#### UNWRAPPING THE GIFT OF CALMNESS



#### UNFOLDING THE GIFT OF JUBILANCE

MEDITATION ZONE

#### UNMASKING THE GIFT OF INNOCENCE





#### UNFOLDING **THE GIFT OF** INDULGENCE

#### TYPICAL FLOOR PLAN





#### ISOMETRIC VIEW - 1 BHK

#### ISOMETRIC VIEW - 1 BHK



FLOOR PLAN - 1 BHK









Site Address: Codename Gift of Life, Balkum, Thane (W) - 400 608. Mob.: + 91 84484 40674 | sales@dssgroup.in | www.dssgroup.in Disclaimer: All images and elevation shown are for representation purpose only. We are offering for sale, unfurnished apartment, & not including add-ons such as furniture and fixtures, unless specially incorporated in the agreement for sale, all electric points shown in floor layout may differ in actual. Maximum variance (+/-) 3% in rera carpet area any occur on account of planning constraintistic conditions/column/furnishing. All these dimensions are unfurnished structural dimensions. In toliet the carpet area is inclusive of ledge walls. Rera carpet area are inclusive of C