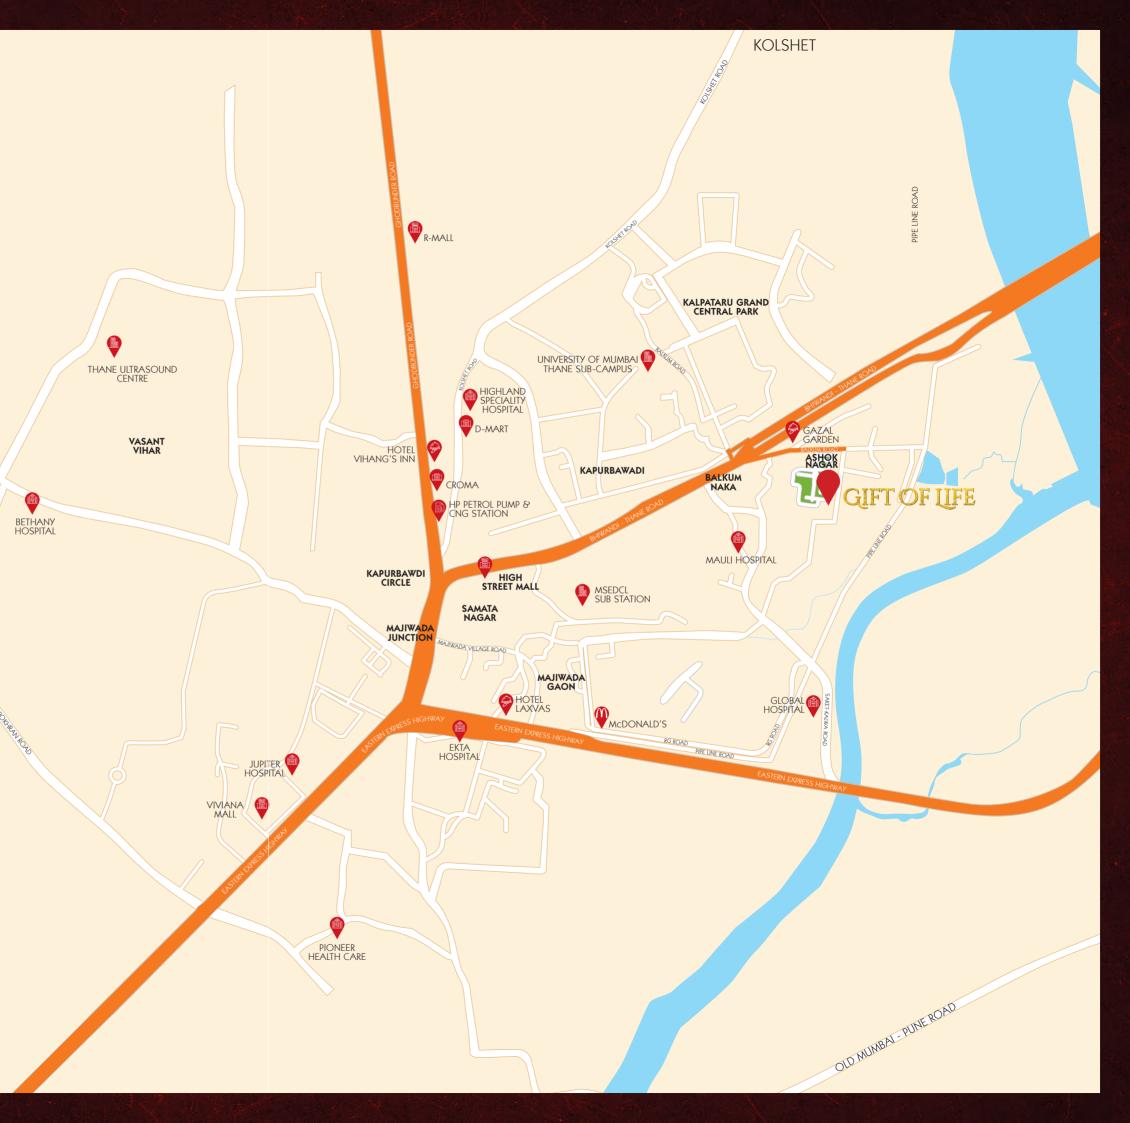

#### UNLOCKING THE GIFT OF CONVENIENCE

Codename **Gift of Life** enjoys a strategic location and super connectivity as it lies in the heart of Thane. It also has the advantage of being conveniently close to Mumbai city and at the same time being quieter, offers a great quality of life for its residents.

It also offers close proximity to schools, hospitals, shopping malls, entertainment avenues like multiplexes, social hangouts and several eating joints.

# EDUCATIONAL<br/>INSTITUTES FINE DINING<br/>RESTAURANTS PUBLIC PARKS MALLS AND<br/>HYPERMARKETS MULTI-SPECIALITY<br/>HOSPITALS MULTIPLEXES<br/>AND THEATRES

LI22 MINS. KOLSHET VIVIANA MALL KALHER

Codename **Gift of Life** is built on different emotions to cater every generation. A new pioneering development by Damji Shamji Shah Group, nestled in the quietest region of Balkum - Thane, comprising of Ground + 25 Storey with a separate parking tower.