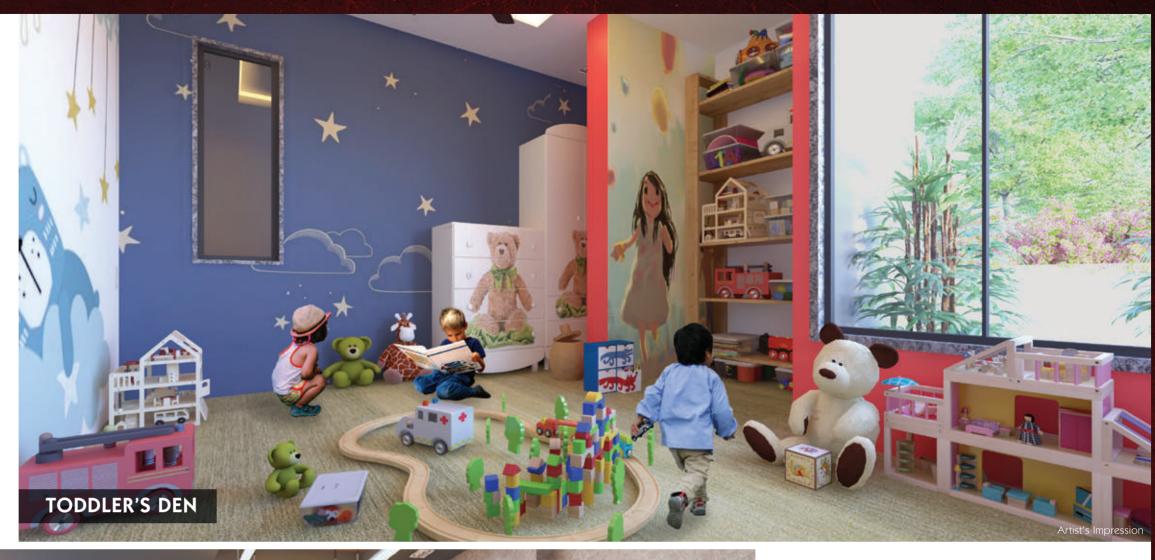

#### **ROOFTOP FEATURES**

TERRACE GARDEN JOGGING TRACK CHILDREN PLAY AREA OPEN GYM SITTING LOUNGE BOX CRICKET YOGA/MEDITATION AREA