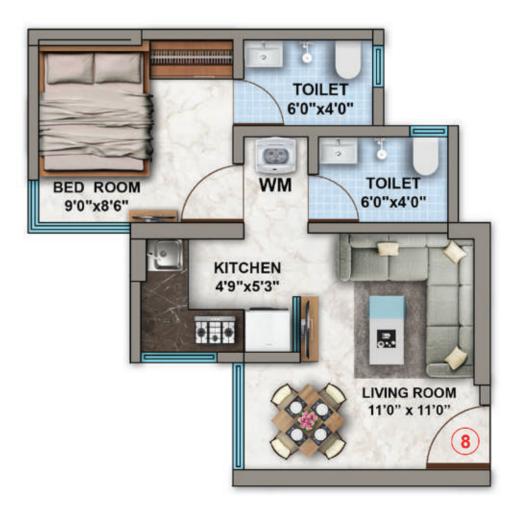

#### ISOMETRIC VIEW - 1 BHK

FLOOR PLAN - 1 BHK

Site Address: Codename Gift of Life, Balkum, Thane (W) - 400 608. Mob.: + 91 84484 40674 | sales@dssgroup.in | www.dssgroup.in Disclaimer: All images and elevation shown are for representation purpose only. We are offering for sale, unfurnished apartment, & not including add-ons such as furniture and fixtures, unless specially incorporated in the agreement for sale, all electric points shown in floor layout may differ in actual. Maximum variance (+/-) 3% in rera carpet area any occur on account of planning constraintistic conditions/column/furnishing. All these dimensions are unfurnished structural dimensions. In toliet the carpet area is inclusive of ledge walls. Rera carpet area are inclusive of CB and enclosed balcony. This plan is for space planning purpose only. If any change may come in UDCPR rules, then building plan, elevation, may change, in such circumstances, developer will not be held responsible.