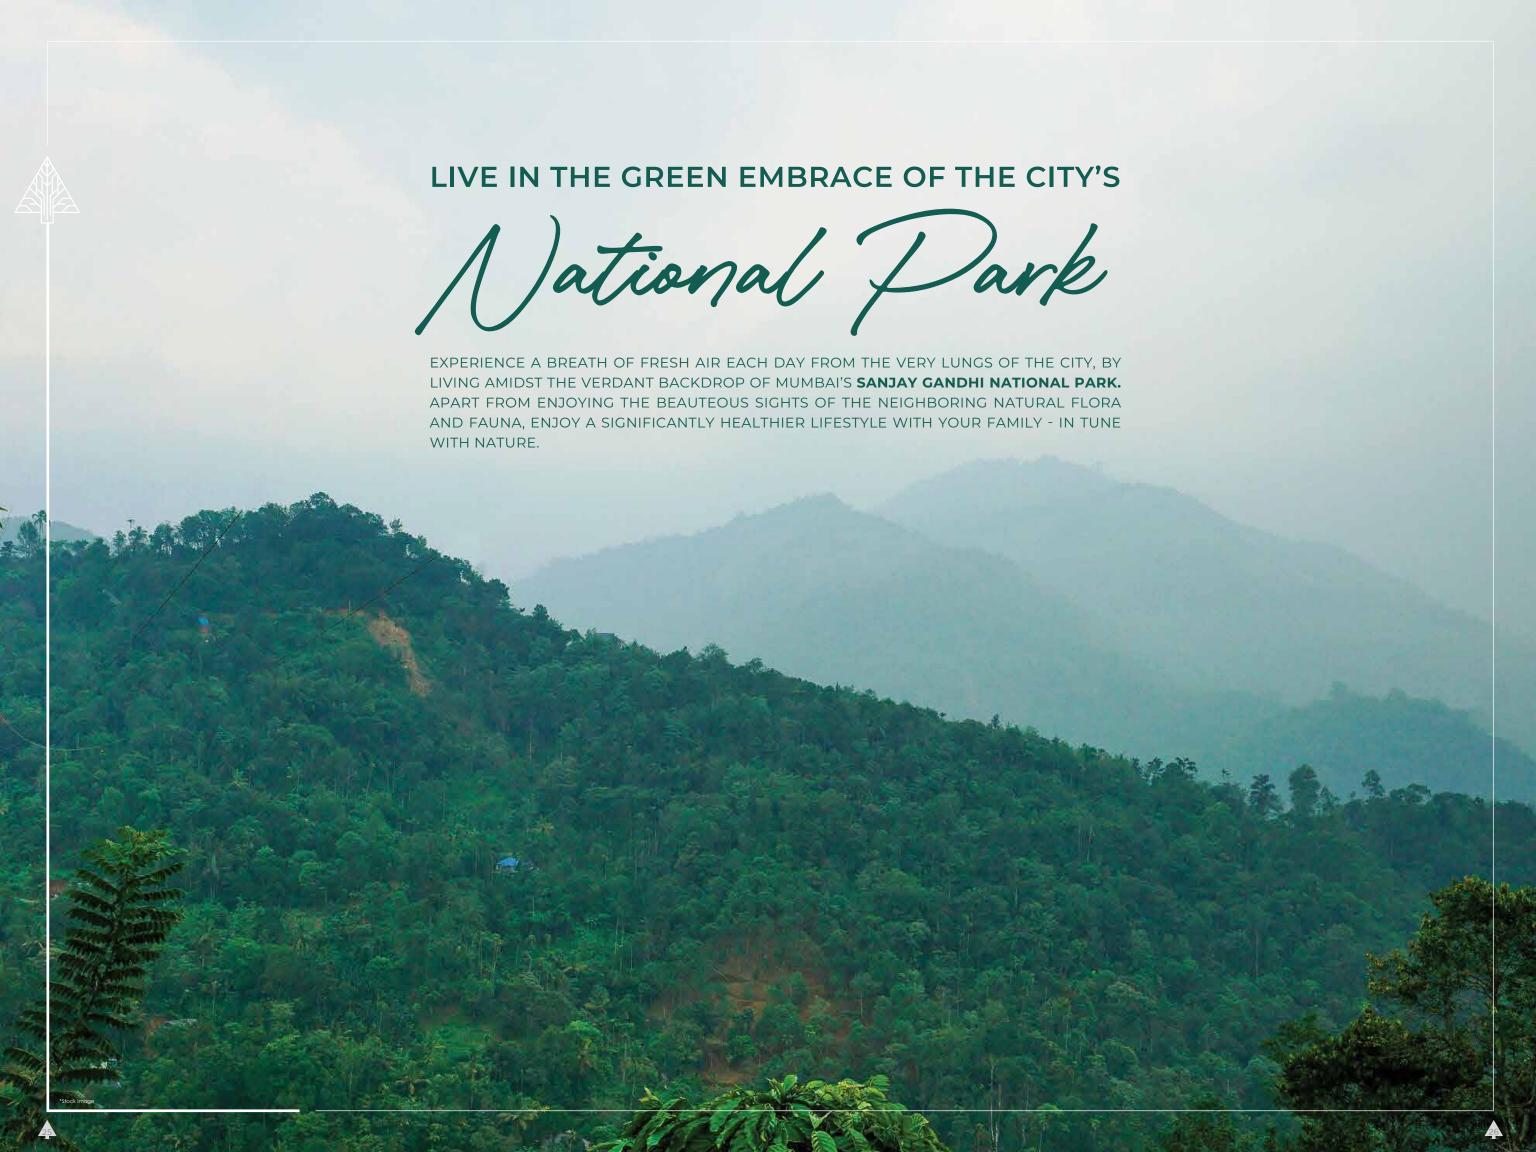

EVERY RESIDENCE AT PASSCODE PRIMEPARK HAS BEEN

DESIGNED TO COMMAND STUNNING NATURAL VIEWS WHEN THE

RESIDENTIAL FLOORS BEGIN \*31FT. ABOVE GROUND LEVEL.

SO WHILE SOME RESIDENCES ENJOY PANORAMIC VISTAS OF THE

LUSH GREEN SANJAY GANDHI NATIONAL PARK, OTHERS FRAME

SPECTACULAR GARDEN VIEWS.