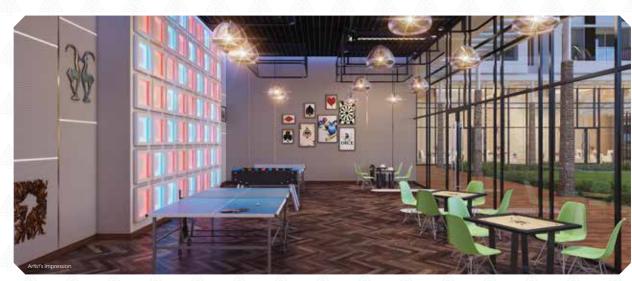

#### THE INDOOR GAMES ROOM

THE INTRICATELY CRAFTED CLUBHOUSE OF A MYRIAD OF INDOOR SPORTS FACILITIES TO RELAX, REJUVENATE AND UNWIND. WITH A CHOICE OF SPORTING ACTIVITIES YOU CAN HONE YOUR SKILLS AT ANY SPORT OF YOUR CHOICE OR MASTER THEM ALL.