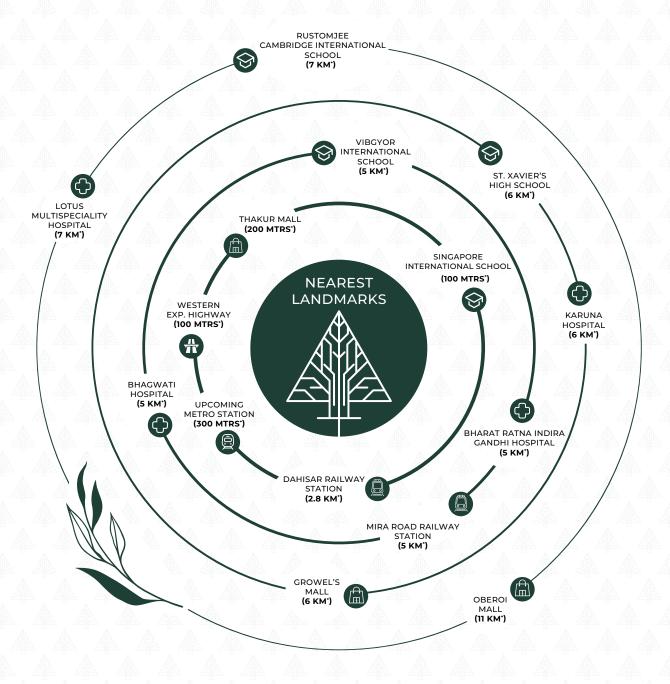

## MALLS 🛅

Thakur Mall 200 Mtrs\*

Growel's Mall 6 Km\*

Oberoi Mall 11 Km\*

## HOSPITALS 🗘

Bhagwati Hospital 5 Km\*
Bharat Ratna Indira Gandhi Hospital 5 Km\*
Karuna Hospital 6 Km\*
Lotus Multispeciality Hospital 7 Km\*

## SCHOOLS 🛇

Singapore International School

Vibgyor International School

5 Km\*

St. Xavier's High School

Rustomjee Cambridge

International School

7 Km\*