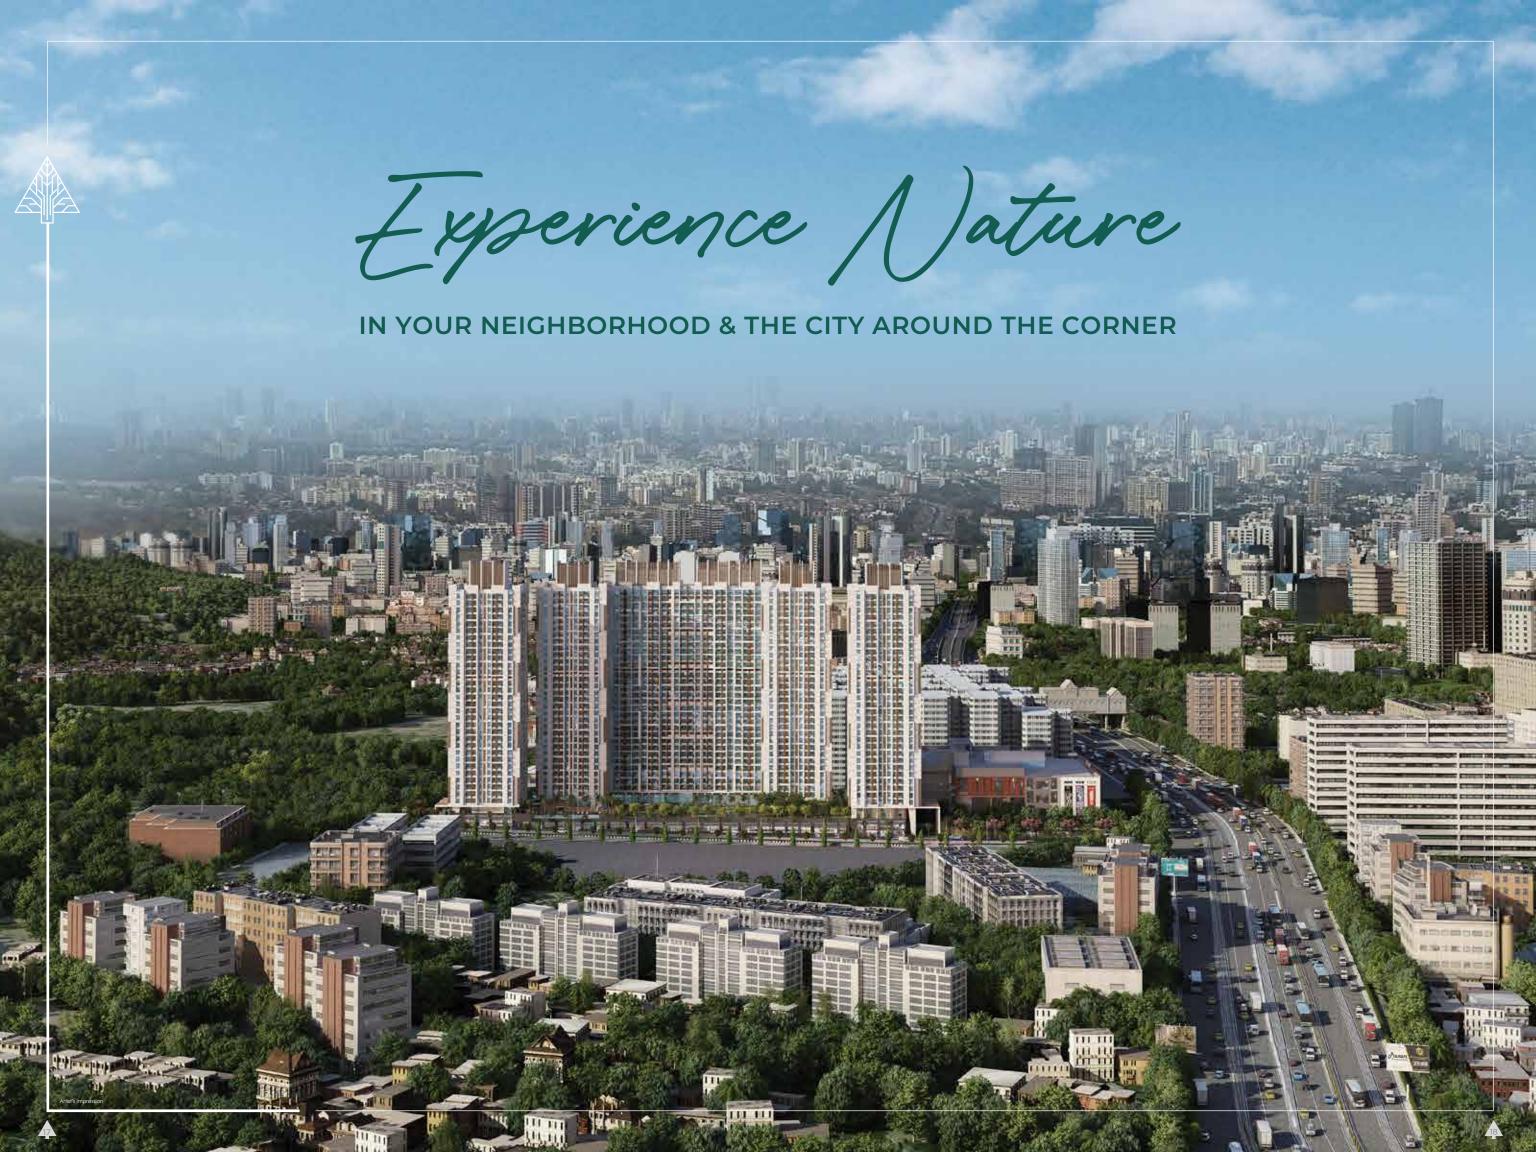

EVERY RESIDENCE AT PASSCODE PRIMEPARK HAS BEEN

DESIGNED TO COMMAND STUNNING NATURAL VIEWS WHEN THE

RESIDENTIAL FLOORS BEGIN \*31FT. ABOVE GROUND LEVEL.

SO WHILE SOME RESIDENCES ENJOY PANORAMIC VISTAS OF THE

LUSH GREEN SANJAY GANDHI NATIONAL PARK, OTHERS FRAME

SPECTACULAR GARDEN VIEWS.