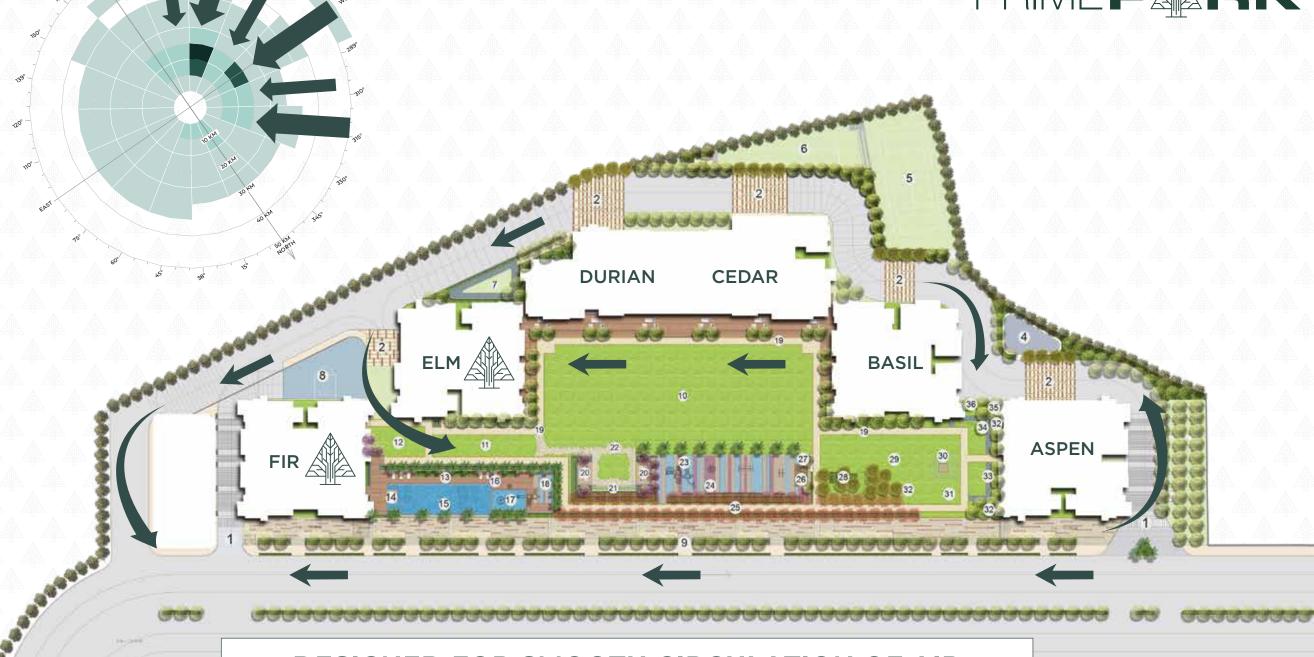

**DESIGNED FOR SMOOTH CIRCULATION OF AIR** 

#### WHAT THE GRAPH SAYS?

The design of the buildings are in such a way that it allows wind movements through the un-built and open space

#### WHAT DOES THIS MEAN?

Passcode PrimePark will experience healthy wind movements

#### **POSITIVE CONTRIBUTION TO** THE BUILDING DESIGN

- a. Integrated cross ventilation strategies
- b. Limited dependence on artificial ventilation

**PRESENTING TOWERS** 

NATURE IN SIGHT & CITY BY YOUR SIDE