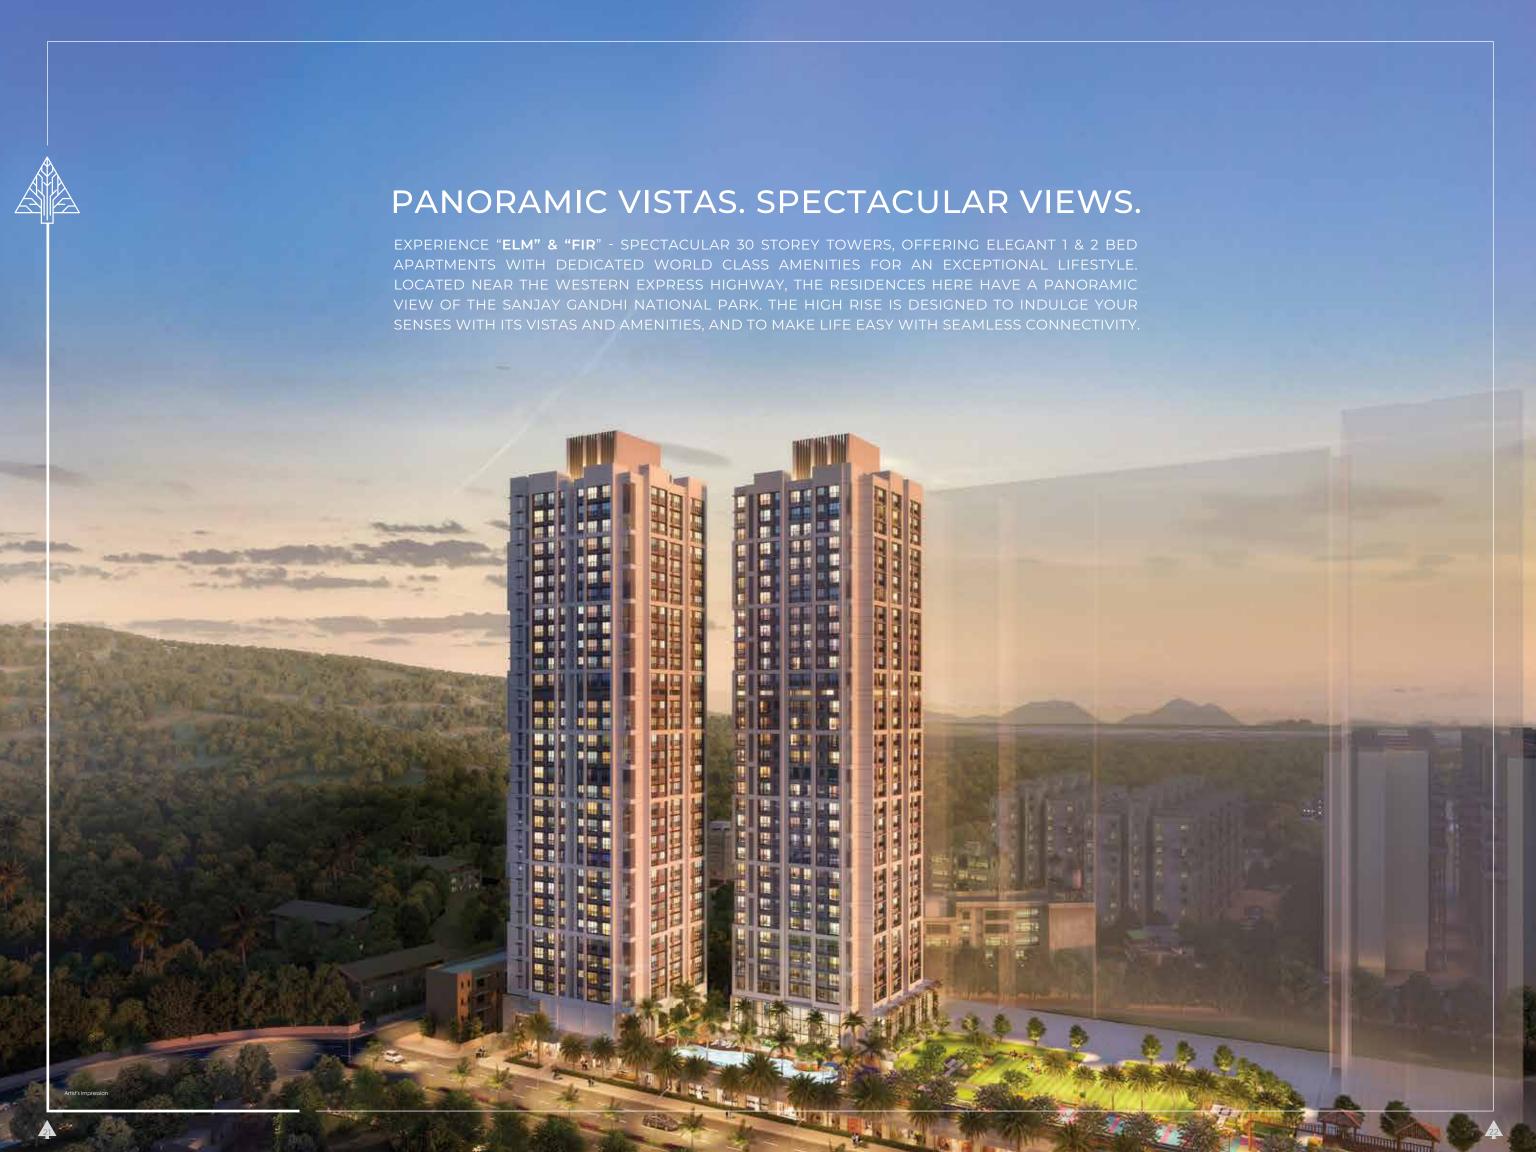

EVERY RESIDENCE AT PASSCODE PRIMEPARK HAS BEEN

DESIGNED TO COMMAND STUNNING NATURAL VIEWS WHEN THE

RESIDENTIAL FLOORS BEGIN \*31FT. ABOVE GROUND LEVEL.

SO WHILE SOME RESIDENCES ENJOY PANORAMIC VISTAS OF THE

LUSH GREEN SANJAY GANDHI NATIONAL PARK, OTHERS FRAME

SPECTACULAR GARDEN VIEWS.