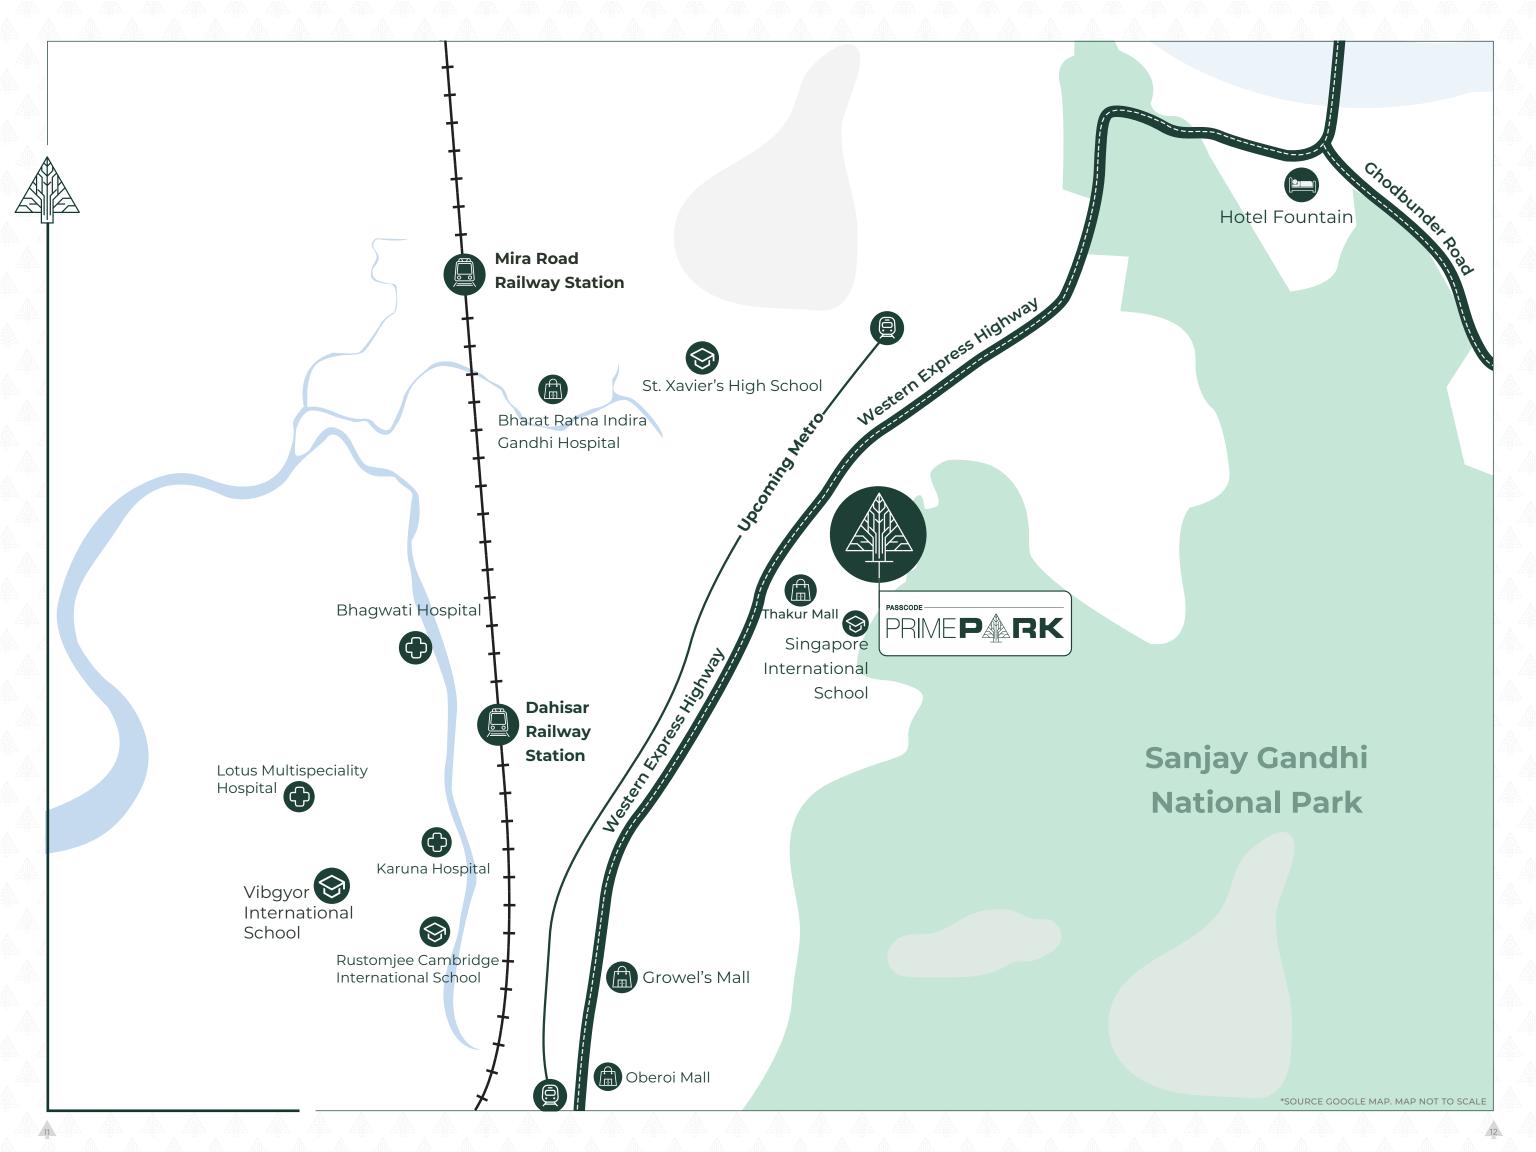

## A WELL-CONNECTED LOCALE

#### BUILT AROUND EVERY PLACE OF CONVENIENCE

## CONNECTIVITY

## MALLS 🛅

Thakur Mall 200 Mtrs\*

Growel's Mall 6 Km\*

Oberoi Mall 11 Km\*

## HOSPITALS 🗘

Bhagwati Hospital 5 Km\*
Bharat Ratna Indira Gandhi Hospital 5 Km\*
Karuna Hospital 6 Km\*
Lotus Multispeciality Hospital 7 Km\*

## SCHOOLS 🛇

Singapore International School

Vibgyor International School

5 Km\*

St. Xavier's High School

Rustomjee Cambridge

International School

7 Km\*