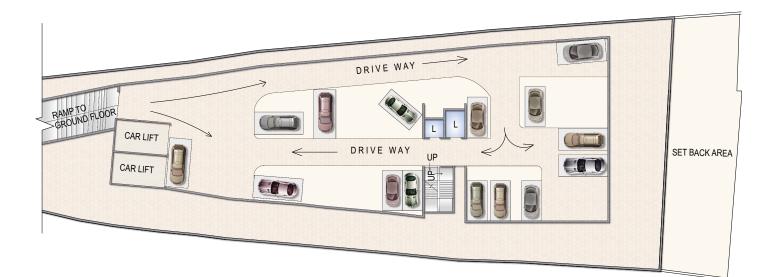

ries
- Designer bathrooms with best quality sanitary fittings and fixtures
- Provision for exhaust fan point and opening in all bathrooms

#### Painting & Wall finish:

- Internal walls with POP finish and plastic emulsion paint
- External walls textured with acrylic paint
- · Color glazed dado tiles up to beam bottom in bathroom

#### Security:

- CCTV for common area
- Advanced fire fighting system

#### Location Advantages

- · Located amidst serene environment
- Centrally located on L.B.S. Marg, Bhandup (W)
- 3–5 minute walk from Bhandup Station
- All the necessities like hospitals, shopping malls, colleges, hotels etc. in close vicinity
- Close to Jain Derasar and other religious temples



### **GROUND FLOOR PLAN**



# 1ST & 2ND FLOOR (PODIUM PARKING PLAN)



### **BASEMENT PLAN**



## 3RD FLOOR (PODIUM PARKING PLAN)