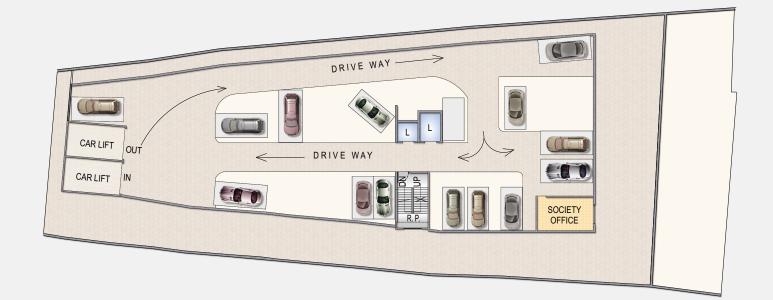

ality sanitary fittings and fixtures
- Provision for exhaust fan point and opening in all bathrooms

#### Painting & Wall finish:

- Internal walls with POP finish and plastic emulsion paint
- External walls textured with acrylic paint
- · Color glazed dado tiles up to beam bottom in bathroom

#### Security:

- CCTV for common area
- Advanced fire fighting system

#### Location Advantages

- · Located amidst serene environment
- Centrally located on L.B.S. Marg, Bhandup (W)
- 3–5 minute walk from Bhandup Station
- All the necessities like hospitals, shopping malls, colleges, hotels etc. in close vicinity
- Close to Jain Derasar and other religious temples



### **GROUND FLOOR PLAN**



# 1ST & 2ND FLOOR (PODIUM PARKING PLAN)



### **BASEMENT PLAN**



## 3RD FLOOR (PODIUM PARKING PLAN)