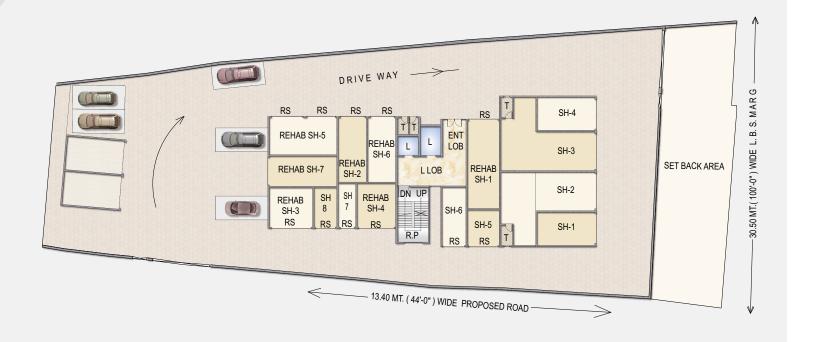

umbing & Sanitary Ware:

- 'Jaquar' make C P fittings of 'Artize' series
- Designer bathrooms with best quality sanitary fittings and fixtures
- Provision for exhaust fan point and opening in all bathrooms

#### Painting & Wall finish:

- Internal walls with POP finish and plastic emulsion paint
- External walls textured with acrylic paint
- · Color glazed dado tiles up to beam bottom in bathroom

#### Security:

- CCTV for common area
- Advanced fire fighting system

#### Location Advantages

- · Located amidst serene environment
- Centrally located on L.B.S. Marg, Bhandup (W)
- 3–5 minute walk from Bhandup Station
- All the necessities like hospitals, shopping malls, colleges, hotels etc. in close vicinity
- Close to Jain Derasar and other religious temples



### **GROUND FLOOR PLAN**



# 1ST & 2ND FLOOR (PODIUM PARKING PLAN)



### **BASEMENT PLAN**



## 3RD FLOOR (PODIUM PARKING PLAN)