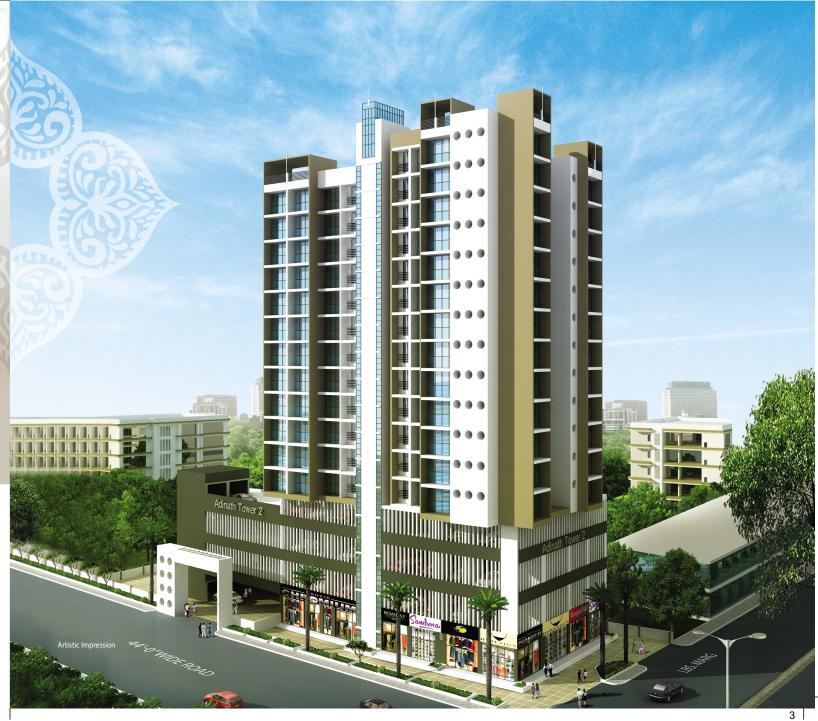

# JOYADINATH-II

LBS MARG, BHANDUP (W)

## JOYADINATH-II LBS MARG, BHANDUP (W)

Behold the magnificence of Joy Adinath-II and discover a comfortable and peaceful side of life. Experience the grandeur as this 13 storeyed tower featuring spacious apartments and combination flats bringing up lifestyle that is a perfect blend of luxury and well-being. Located amidst the serene environment of Bhandup, Joy Adinath-II is truly the place where you can let your dreams get unleashed and enjoy the greener side of your life.

#### Salient Features:

Basements + Ground + 3 Podium + 13 Storeyed Tower Spacious 2,3,4,5 & 6 BHK apartments RCC structure as per ISI code Rain water harvesting 2 branded high-speed elevators Generator backup for lifts & common areas Video door phone with intercom system Ample parking in basement & on 3 podiums 2 car lifts Provision of society office & security cabin

#### Lifestyle Features:

Well-equipped gymnasium Kid's play area Landscaped garden on ground floor Zen garden on terrace