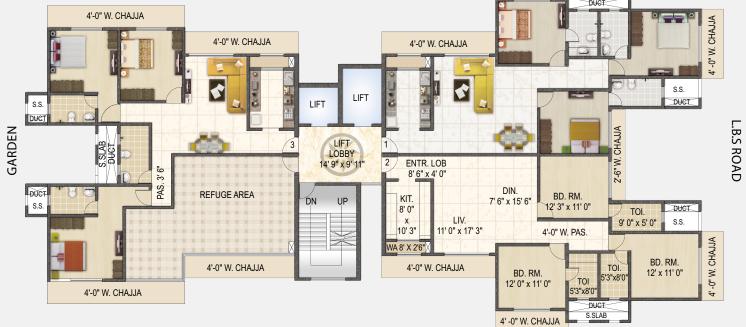

ace where you can let your dreams get unleashed and enjoy the greener side of your life.

## FEATURES THAT ADD UP MAGNIFICENCE IN LIFESTYLE

#### Salient Features:

Basements + Ground + 3 Podium + 13 Storeyed Tower Spacious 2,3,4,5 & 6 BHK apartments RCC structure as per ISI code Rain water harvesting 2 branded high-speed elevators Generator backup for lifts & common areas Video door phone with intercom system Ample parking in basement & on 3 podiums 2 car lifts Provision of society office & security cabin

#### Lifestyle Features:

Well-equipped gymnasium Kid's play area Landscaped garden on ground floor Zen garden on terrace







## TYPICAL FLOOR PLAN



GARDEN

L.B.S ROAD





## COMBINED FLOOR PLAN



L.B.S ROAD





## REFUGE FLOOR PLAN

**3RD FLOOR PLAN** 

**10TH FLOOR PLAN** 





4' -0" W. CHAJJA





## WHERE ELEGANCE REDEFINES YOUR LIVING



## **Internal Amenities:**

#### Flooring:

- 32" X 32" vitrified tiles
- Ceramic tiles in bathrooms

#### Ceiling:

- Gypsum false ceiling in living/dining area
- Concealed lights in bedroom

#### Kitchen:

- Main & service granite kitchen platforms
- · Adequate points for geyser, exhaust fan, water filter and washing machine

#### **Doors & Windows:**

- Teak wood frame for all doors
- · Anodized aluminum French windows with mosquito net
- Glass /M.S. railing as per elevation design

#### Electrical:

- Concealed ISI copper wiring
- Adequate points for A/C, telephone, internet and cable tv

#### Plumbing & Sanitary Ware:

- 'Jaquar' make C P fittings of 'Artize' series
- Designer bathrooms with best quality sanitary fitti