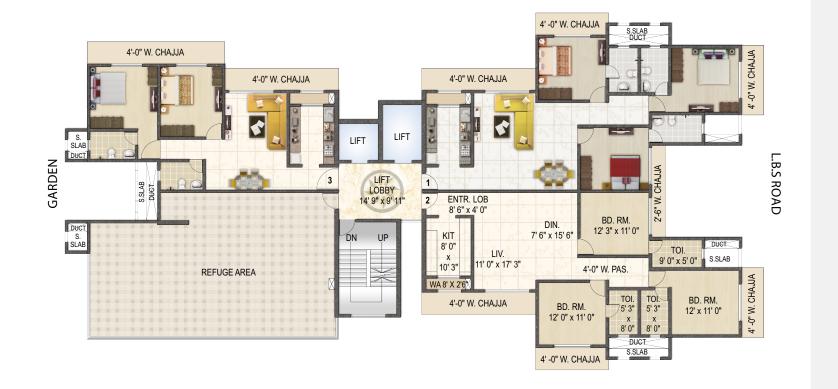

## REFUGE FLOOR PLAN

**3RD FLOOR PLAN** 

**10TH FLOOR PLAN** 

4' -0" W. CHAJJA