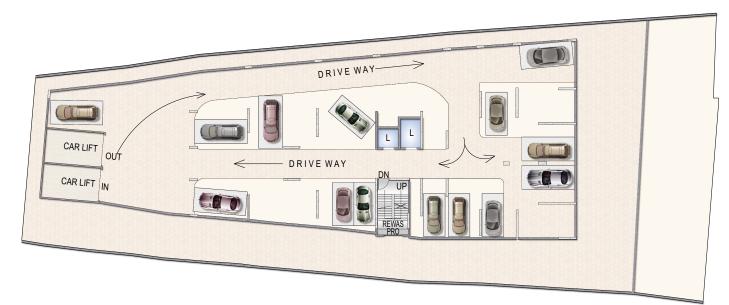

P fittings of 'Artize' series
- Designer bathrooms with best quality sanitary fittings and fixtures
- Provision for exhaust fan point and opening in all bathrooms

#### Painting & Wall finish:

- Internal walls with POP finish and plastic emulsion paint
- External walls textured with acrylic paint
- · Color glazed dado tiles up to beam bottom in bathroom

#### Security:

- CCTV for common area
- Advanced fire fighting system

#### Location Advantages

- · Located amidst serene environment
- Centrally located on L.B.S. Marg, Bhandup (W)
- 3–5 minute walk from Bhandup Station
- All the necessities like hospitals, shopping malls, colleges, hotels etc. in close vicinity
- Close to Jain Derasar and other religious temples



### **GROUND FLOOR PLAN**



# 1ST & 2ND FLOOR (PODIUM PARKING PLAN)



### **BASEMENT PLAN**



## 3RD FLOOR (PODIUM PARKING PLAN)