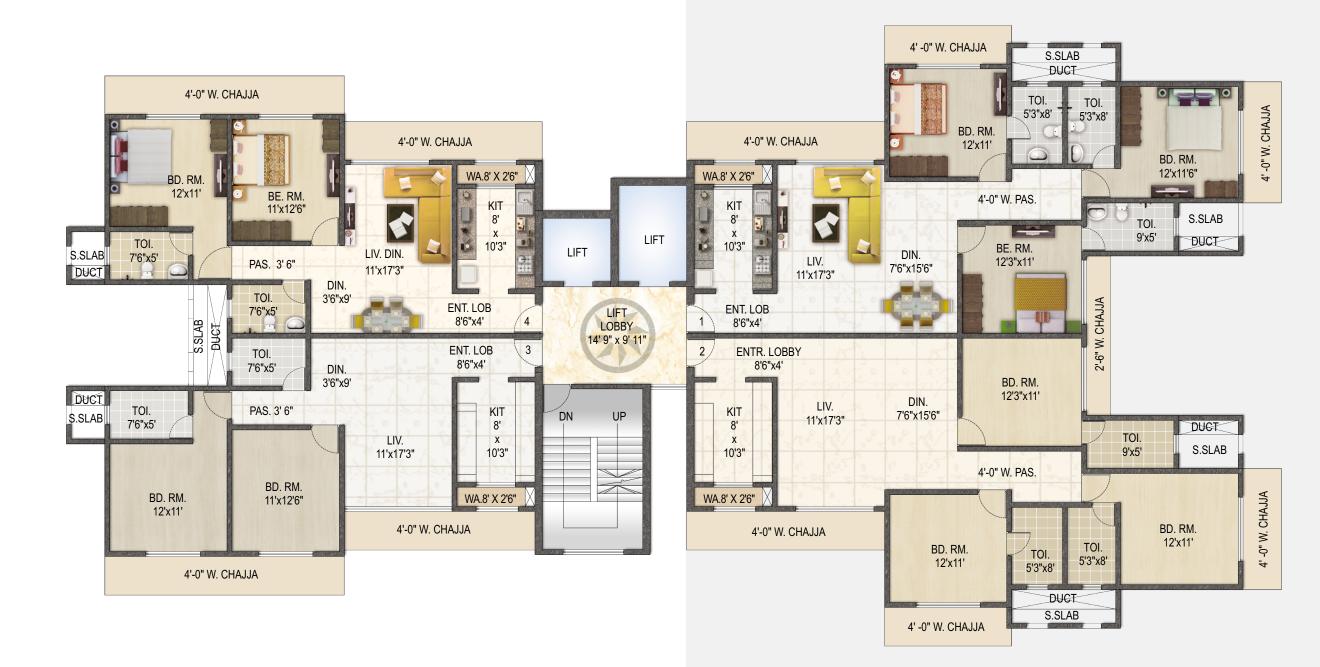

tyle that is a perfect blend of luxury and well-being. Located amidst the serene environment of Bhandup, Joy Adinath-II is truly the place where you can let your dreams get unleashed and enjoy the greener side of your life.

## FEATURES THAT ADD UP MAGNIFICENCE IN LIFESTYLE

#### Salient Features:

Basements + Ground + 3 Podium + 13 Storeyed Tower Spacious 2,3,4,5 & 6 BHK apartments RCC structure as per ISI code Rain water harvesting 2 branded high-speed elevators Generator backup for lifts & common areas Video door phone with intercom system Ample parking in basement & on 3 podiums 2 car lifts Provision of society office & security cabin

#### Lifestyle Features:

Well-equipped gymnasium Kid's play area Landscaped garden on ground floor Zen garden on terrace







## TYPICAL FLOOR PLAN



GARDEN

L.B.S ROAD





## COMBINED FLOOR PLAN



L.B.S ROAD





## REFUGE FLOOR PLAN

**3RD FLOOR PLAN** 

**10TH FLOOR PLAN** 





4' -0" W. CHAJJA





## WHERE ELEGANCE REDEFINES YOUR LIVING



## **Internal Amenities:**

#### Flooring:

- 32" X 32" vitrified tiles
- Ceramic tiles in bathrooms

#### Ceiling:

- Gypsum false ceiling in living/dining area
- Concealed lights in bedroom

#### Kitchen:

- Main & service granite kitchen platforms
- · Adequate points for geyser, exhaust fan, water filter and washing machine

#### **Doors & Windows:**

- Teak wood frame for all doors
- · Anodized aluminum French windows with mosquito net
- Glass /M.S. railing as per elevation design

#### Electrical:

- Concealed ISI copper wiring
- Adequate points for A/C, telephone, internet and cable tv