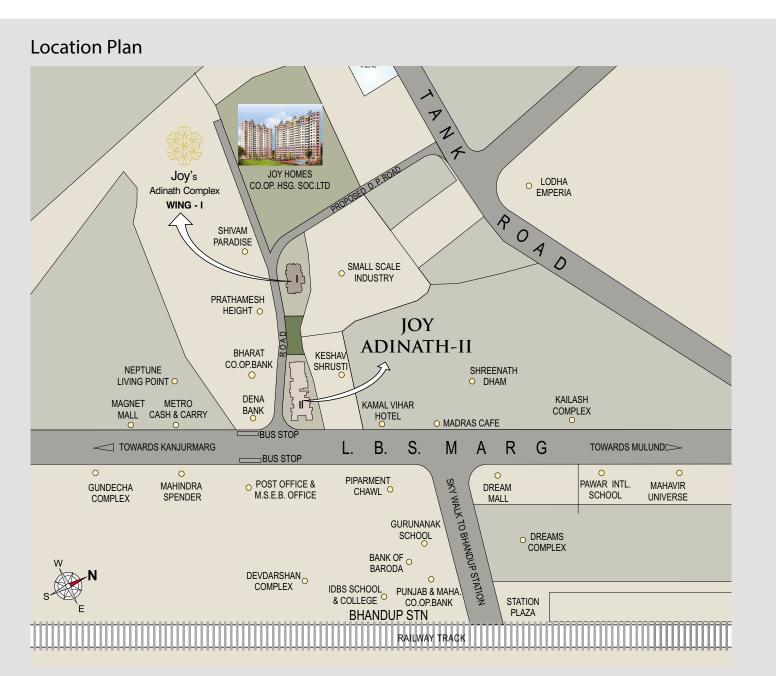

#### Location Advantages

- · Located amidst serene environment
- Centrally located on L.B.S. Marg, Bhandup (W)
- 3–5 minute walk from Bhandup Station
- All the necessities like hospitals, shopping malls, colleges, hotels etc. in close vicinity
- Close to Jain Derasar and other religious temples