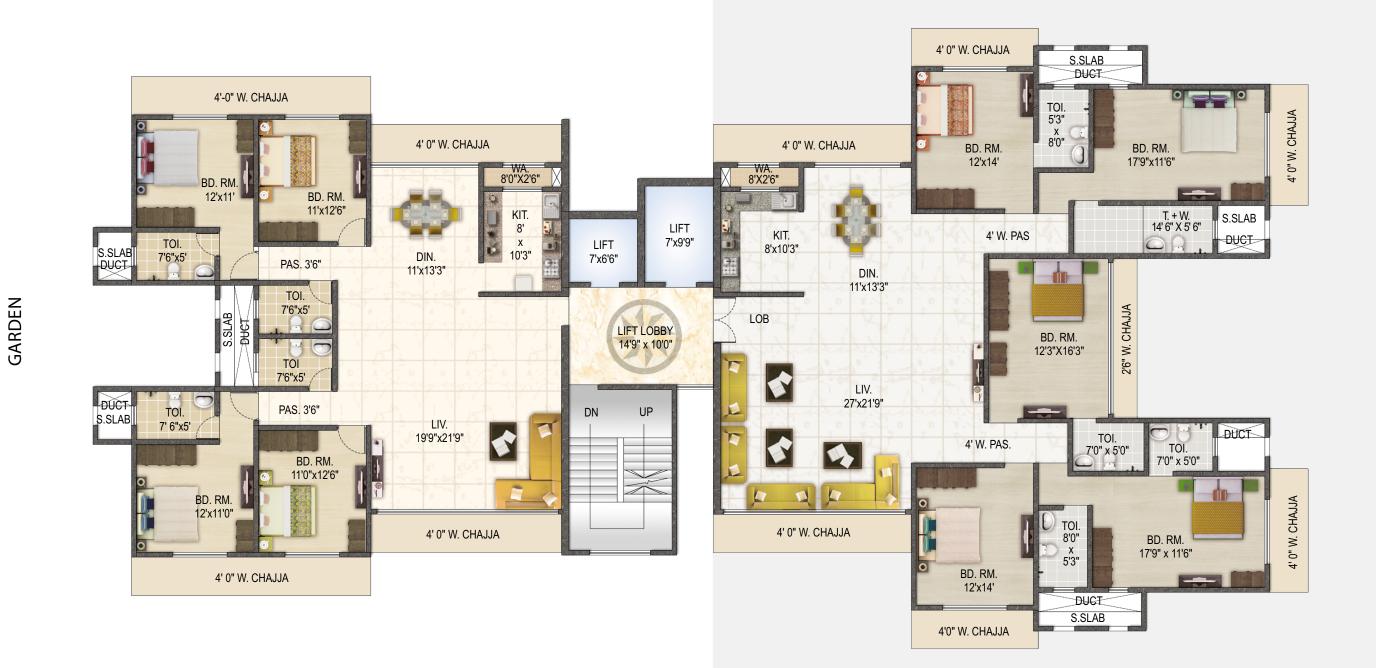

ing. Located amidst the serene environment of Bhandup, Joy Adinath-II is truly the place where you can let your dreams get unleashed and enjoy the greener side of your life.

## FEATURES THAT ADD UP MAGNIFICENCE IN LIFESTYLE

#### Salient Features:

Basements + Ground + 3 Podium + 13 Storeyed Tower Spacious 2,3,4,5 & 6 BHK apartments RCC structure as per ISI code Rain water harvesting 2 branded high-speed elevators Generator backup for lifts & common areas Video door phone with intercom system Ample parking in basement & on 3 podiums 2 car lifts Provision of society office & security cabin

#### Lifestyle Features:

Well-equipped gymnasium Kid's play area Landscaped garden on ground floor Zen garden on terrace







## TYPICAL FLOOR PLAN



GARDEN

L.B.S ROAD





## COMBINED FLOOR PLAN



L.B.S ROAD





## REFUGE FLOOR PLAN

**3RD FLOOR PLAN** 

**10TH FLOOR PLAN** 





4' -0" W. CHAJJA





## WHERE ELEGANCE REDEFINES YOUR LIVING



## **Internal Amenities:**

#### Flooring:

- 32" X 32" vitrified tiles
- Ceramic tiles in bathrooms

#### Ceiling:

- Gypsum false ceiling in living/dining area
- Concealed lights in bedroom

#### Kitchen:

- Main & service granite kitchen platforms
- · Adequate points for geyser, exhaust fan, water filter and washing machine

#### **Doors & Windows:**

- Teak wood frame for all doors
- · Anodized aluminum French windows with mosquito net
- Glass /M.S. railing as per elevation design

#### Electrical:

- Concealed ISI copper wiring
- Adequate points for A/C, telephone, internet and cable tv

#### Plumbing & Sanitary Ware:

- 'Jaquar' make