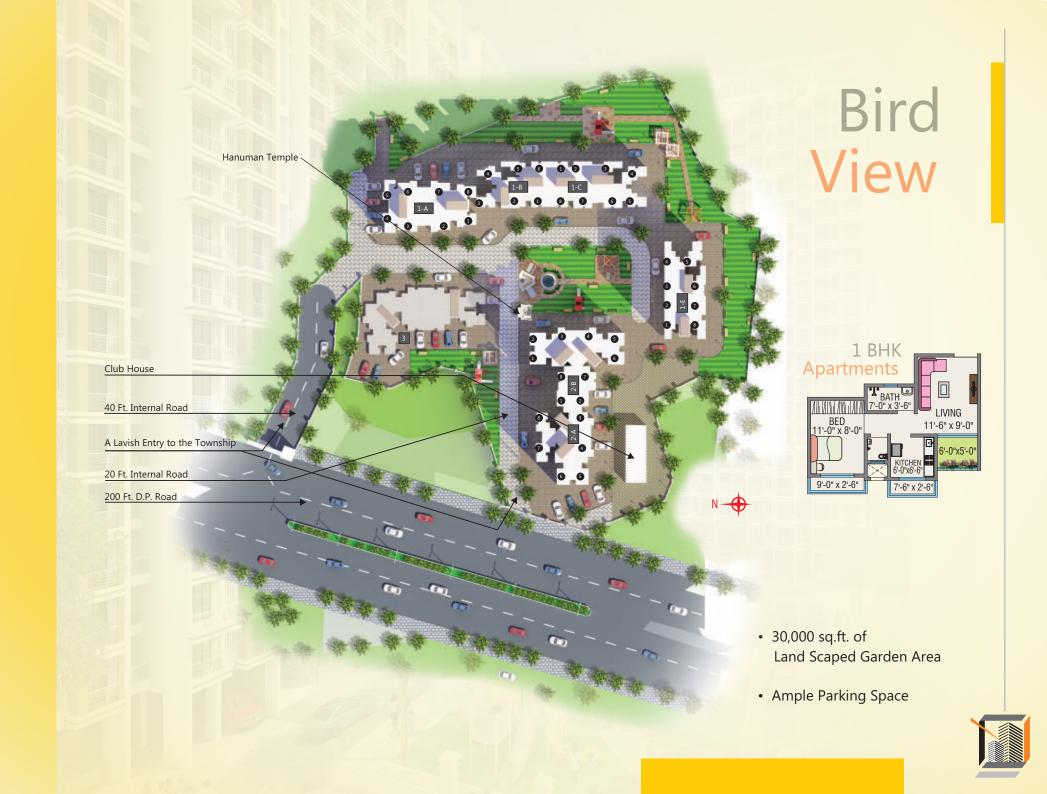

# Nakshatra: Greens

- 6 Majestic 14 Storeyed Towers
- A Township of More Than 650 Flats
- Well Planned 1 BHK Apartments
- 30,000 sq.ft. Landscaped Garden Area
- Ample Parking Space

## **Amenities**

- Earthquake Resistant Structure
- Decorative Entrance Lobby
- Ample Parking Space
- Club House with Fully Equipped Gymnasium, Table Tennis, Carrom Boards, Chess etc.
- Lush Green Surrounding & Planned Landscape
- Jogging Track
- Children's Play Area
- Rain Water Harvesting
- Advance Fire-fighting System
- Society Office
- · Elevators of High Quality make.
- Secure and Decorative Boundary wall around the complex.
- Hi-tech Security System with Security Cabin
- · Toddler's Play School
- Hanuman Temple
- · Weather Coated Exterior Paint.