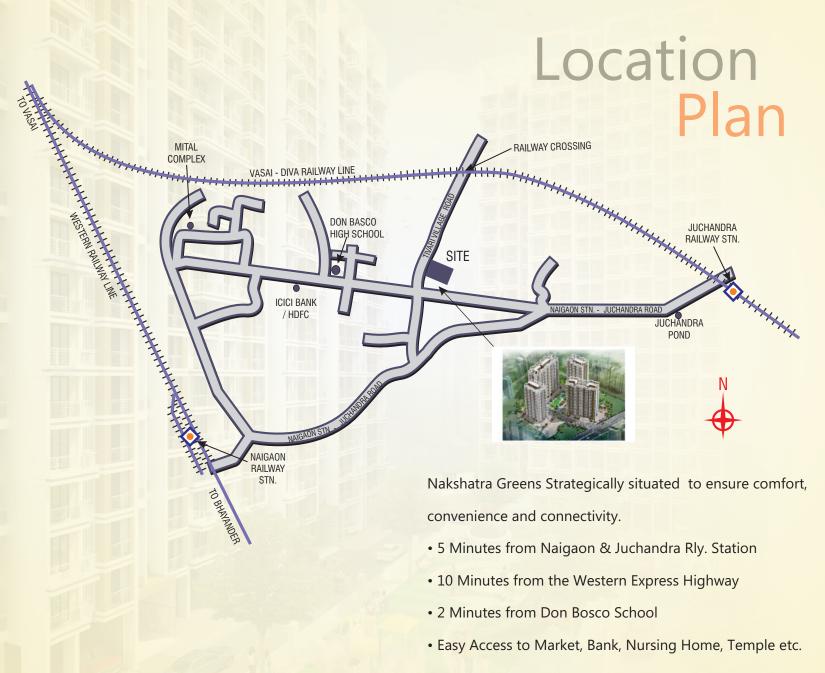

# Nakshatra: Greens

- 6 Majestic 14 Storeyed Towers
- A Township of More Than 650 Flats
- Well Planned 1 BHK Apartments
- 30,000 sq.ft. Landscaped Garden Area
- Ample Parking Space









## Internal Amenities

- 2' x 2' Vitrified flooring with 3" skirting in all rooms.
- Granite Kitchen Platform with Stainless Steel Sink.
- Glazed Tiles with dado work above the platform upto the beam level.
- Exhaust Fan & Aqua-gaurd Point in Kitchen.
- Loft Tank
- Designer ceramic tiles upto door height in washrooms.
- C.P. Fittings and fixtures of reputed make and Concealed plumbing with hot and cold water mixers
- · Concealed copper electric wiring.
- AC Point, Intercom & Inverter Point
- Pre-fixed cable and telephone point.
- · Modular switches.
- Paint on all internal walls of premium range colour.
- Entrance Flush door with both side lamination with safety chain and night latch.
- French type heavy section anodized sliding Aluminium windows.









## External

## **Amenities