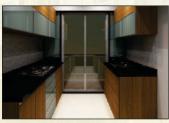

## Internal Amenities

- 2' x 2' Vitrified flooring with 3" skirting in all rooms.
- Granite Kitchen Platform with Stainless Steel Sink.
- Glazed Tiles with dado work above the platform upto the beam level.
- Exhaust Fan & Aqua-gaurd Point in Kitchen.
- Loft Tank
- Designer ceramic tiles upto door height in washrooms.
- C.P. Fittings and fixtures of reputed make and Concealed plumbing with hot and cold water mixers
- · Concealed copper electric wiring.
- AC Point, Intercom & Inverter Point
- Pre-fixed cable and telephone point.
- · Modular switches.
- Paint on all internal walls of premium range colour.
- Entrance Flush door with both side lamination with safety chain and night latch.
- French type heavy section anodized sliding Aluminium windows.