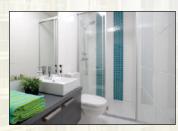

## Internal Amenities

- 2' x 2' Vitrified flooring with 3" skirting in all rooms.
- Granite Kitchen Platform with Stainless Steel Sink.
- Glazed Tiles with dado work above the platform upto the beam level.
- Exhaust Fan & Aqua-gaurd Point in Kitchen.
- Loft Tank
- Designer ceramic tiles upto door height in washrooms.
- C.P. Fittings and fixtures of reputed make and Concealed plumbing with hot and cold water mixers
- · Concealed copper electric wiring.
- AC Point, Intercom & Inverter Point
- Pre-fixed cable and telephone point.
- · Modular switches.
- Paint on all internal walls of premium range colour.
- Entrance Flush door with both side lamination with safety chain and night latch.
- French type heavy section anodized sliding Aluminium windows.