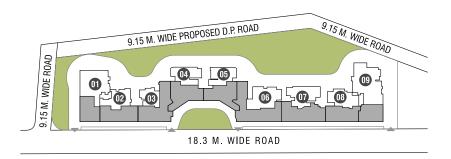

# Articulately planned retail spaces for success.

Majestic Entrance

Drop-off

Wide Range Of Shop Sizes

Impressive Running Frontage: 600 Feet

No. Of Shops Ground Floor 45 First Floor 43 Total 88