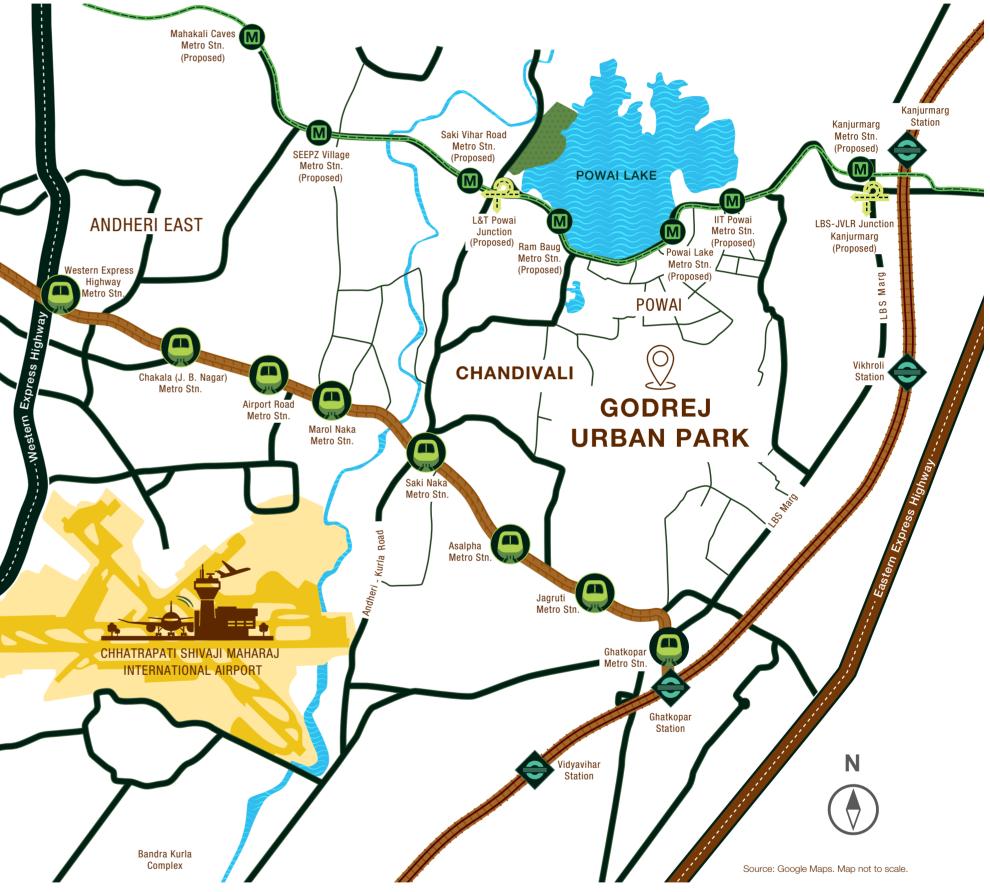

# Located at the heart of Mumbai.

Metro Line - 1 Station

Proposed Metro Line - 6 Stations^

Railway Stations

Western & Eastern Express Highway

| • Eastern Express Highway                                | 5.1 km 14 min drive time* |
|----------------------------------------------------------|---------------------------|
| • Western Express Highway (Bisleri Signal)               | 5.8 km 16 min drive time* |
| • L&T Powai Junction                                     | 3.2 km 9 min drive time*  |
| <ul> <li>LBS-JVLR Junction Kanjurmarg</li> </ul>         | 5.1 km 12 min drive time* |
| <ul> <li>Powai Udyan Metro Station (Upcoming)</li> </ul> | 2.3 km 7 min drive time*  |
| <ul> <li>International Airport</li> </ul>                | 5.6 km 14 min drive time* |
| <ul> <li>Saki Naka Junction Metro Station</li> </ul>     | 3.2 km 8 min drive time*  |
| Asalpha Metro Station                                    | 2.8 km 7 min drive time*  |
| Vikhroli Railway Station                                 | 6.4 km 15 min drive time* |
|                                                          |                           |

^https://mmrda.maharashtra.gov.in/documents/10180/9283015/Met-

ro+Line+6+DPR/17c5ed14-e9fb-4920-9521-02eebb25c4a9. The upcoming infrastructure facilities mentioned in the document are proposed to be developed by the Government and other authorities and we cannot predict the timing or the actual provisioning of these facilities, as the same is beyond our control. We shall not be responsible or liable for any delay or non-provisioning of the above.

\*Drive time refers to the approximate drive duration as provided above and the same is as per Google Maps recorded on 23<sup>rd</sup> December 2021 at 6 am.

At Godrej Urban Park, you won't just find a bustling neighbourhood but you will also find lush carpets of greenery as far as your eyes can see. In the heart of nature, you will truly discover a greener, better life.