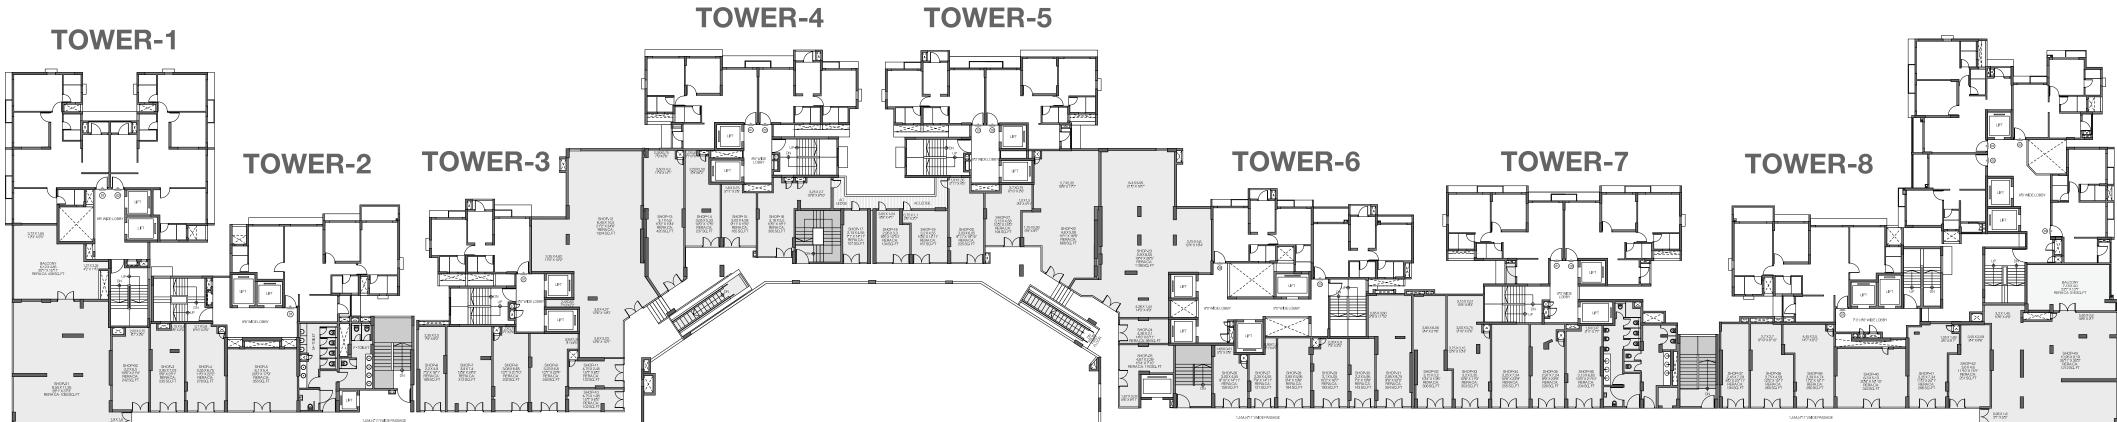

# Articulately planned retail spaces for success.

Majestic Entrance

Drop-off

Wide Range Of Shop Sizes

Impressive Running Frontage: 600 Feet

No. Of Shops Ground Floor 45 First Floor 43 Total 88

### GROUND FLOOR PLAN

Disclaimer: The furniture, decorative items, etc. shown in the plan are only suggested and the same are not intended or obligated to be provided as per specifications and/or service in the flat/unit and does not form part of the standard specifications. The plan represents Ground Floor of Tower 1\_1 Sq. M.=10.764 Sq.Ft. \*T&C Apply.

1<sup>st</sup> FLOOR PLAN

Disclaimer: The furniture, decorative items, etc. shown in the plan are only suggested and the same are not intended or obligated to be provided as per specifications and/or service in the flat/unit and does not form part of the standard specifications. The plan represents 1<sup>st</sup> Floor of Tower 1\_\_1 Sq. M.=10.764 Sq.Ft. \*T&C Apply.

#### **TOWER-9**