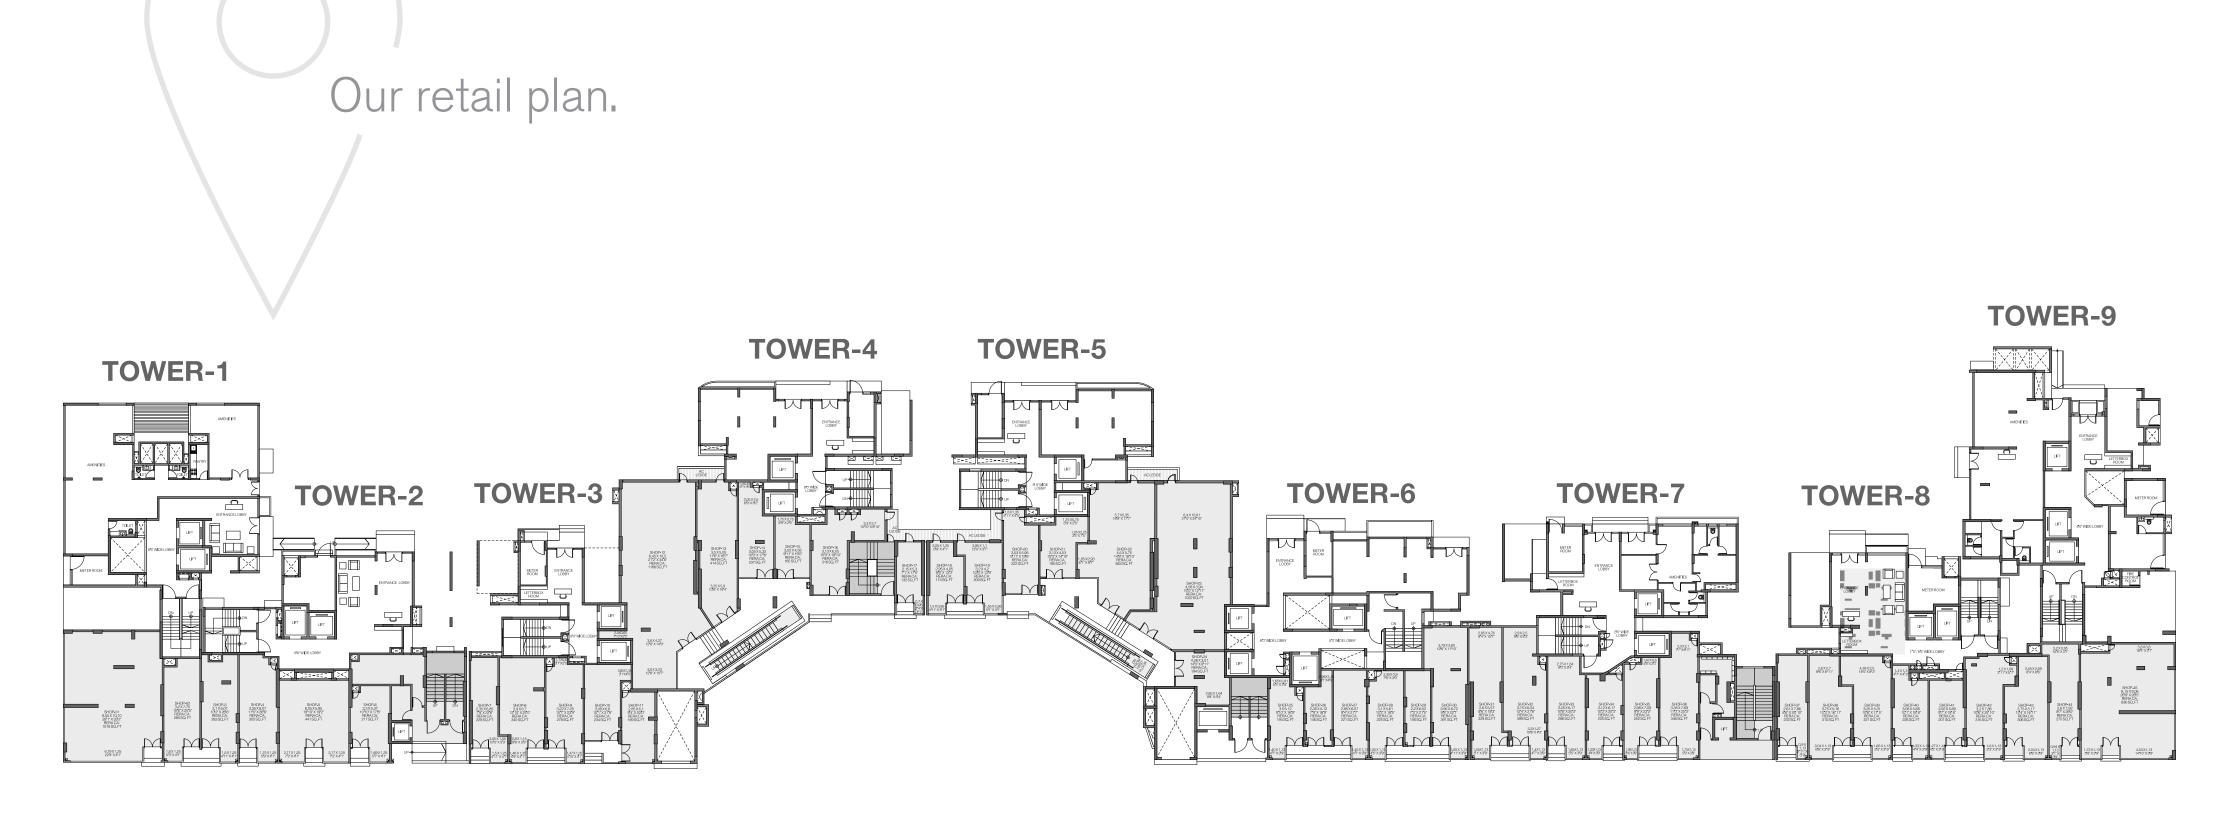

# Articulately planned retail spaces for success.

Majestic Entrance

Drop-off

Wide Range Of Shop Sizes

Impressive Running Frontage: 600 Feet

No. Of Shops Ground Floor 45 First Floor 43 Total 88

### GROUND FLOOR PLAN

Disclaimer: The furniture, decorative items, etc. shown in the plan are only suggested and the same are not intended or obligated to be provided as per specifications and/or service in the flat/unit and does not form part of the standard specifications. The plan represents Ground Floor of Tower 1\_1 Sq. M.=10.764 Sq.Ft. \*T&C Apply.

1<sup>st</sup> FLOOR PLAN

Disclaimer: The furniture, decorative items, etc. shown in the plan are only suggested and the same are not intended or obligated to be provided as per specifications and/or service in the flat/unit and does not form part of the standard specifications. The plan represents 1<sup>st</sup> Floor of Tower 1\_\_1 Sq. M.=10.764 Sq.Ft. \*T&C Apply.

#### **TOWER-9**