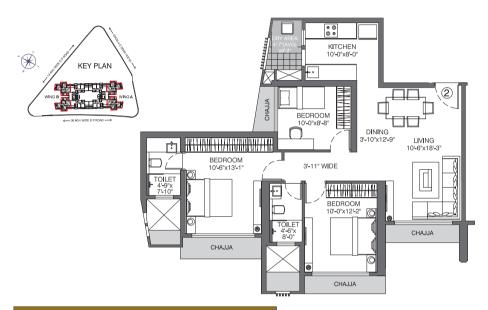

## — Unit Plans —

| TYPICAL UNIT PLAN (2314-28th) WING-B RERA CARPET AREA STATEMENT |                  |                 |              |               |
|-----------------------------------------------------------------|------------------|-----------------|--------------|---------------|
| FLAT NO.                                                        | RERA CARPET AREA | DRY YARD [SQ M] | TOTAL [SQ M] | TOTAL [SQ FT] |
| 2                                                               | 78.51            | 3.51            | 82.02        | 882.86        |
| TOTAL                                                           | 78.51            | 3.51            | 82.02        | 882.86        |