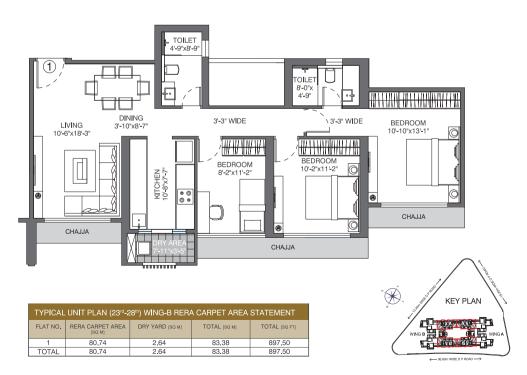

## — Unit Plans —

| TYPICAL UNIT PLAN (2314-28th) WING-B RERA CARPET AREA STATEMENT |                  |                 |              |               |
|-----------------------------------------------------------------|------------------|-----------------|--------------|---------------|
| FLAT NO.                                                        | RERA CARPET AREA | DRY YARD [SQ M] | TOTAL [SQ M] | TOTAL [SQ FT] |
| 2                                                               | 78.51            | 3.51            | 82.02        | 882.86        |
| TOTAL                                                           | 78.51            | 3.51            | 82.02        | 882.86        |