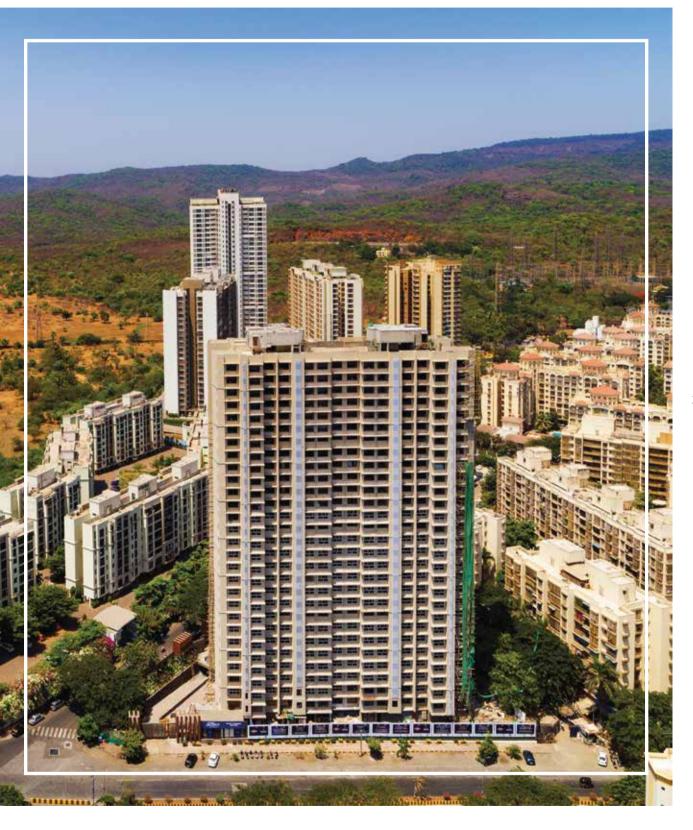

Reliance Trends - 4 km

101 Growel's Mall - 3.5 km

# Connectivity

Domestic Airport - 14.5 km

International Airport - 15.8 km

Kandivali Railway Station - 5 km

Western Express Highway - 1 km

Upcoming Metro Station - 1 km

Borivali Railway Station - 3.5 km

# Clinics & Hospitals

Seven Star Multi-speciality Hospital - 2.8 km

Sanjeevani Hospital - 1.1 km

Siddhant Children's Hospital - 1.9 km

DNA Multi-speciality Hospital - 3 km

E.S.I.S. Hospital - 3.1 km

Asha Hospital - 3.6 km

Orthoplus High Tech Hospital - 2.9 km

#### Banks & ATMs

DFC Bank - 0.9 km

DDI Dalik - 0.3 KIII

ICICI Bank - 0.6 km

Kotak Bank - 0.4 Km

Axis Bank - 0.5 kr

Bank of Baroda - 0.5 km

State Bank of India - 0.6 kn

es as per Google Maps \*Distances as per Google Maps

## **Actual View of Evershine Crown**



## — Unit Plans —



| TYPICAL UNIT PLAN (2314-28th) WING-B RERA CARPET AREA STATEMENT |                  |                 |              |               |
|-----------------------------------------------------------------|------------------|-----------------|--------------|---------------|
| FLAT NO.                                                        | RERA CARPET AREA | DRY YARD [SQ M] | TOTAL [SQ M] | TOTAL [SQ FT] |
| 2                                                               | 78.51            | 3.51            | 82.02        | 882.86        |
| TOTAL                                                           | 78.51            | 3.51            | 82.02        | 882.86        |

The Procestor Developer reserves the right to add/deflet/amend the sunctioned plans, specificati