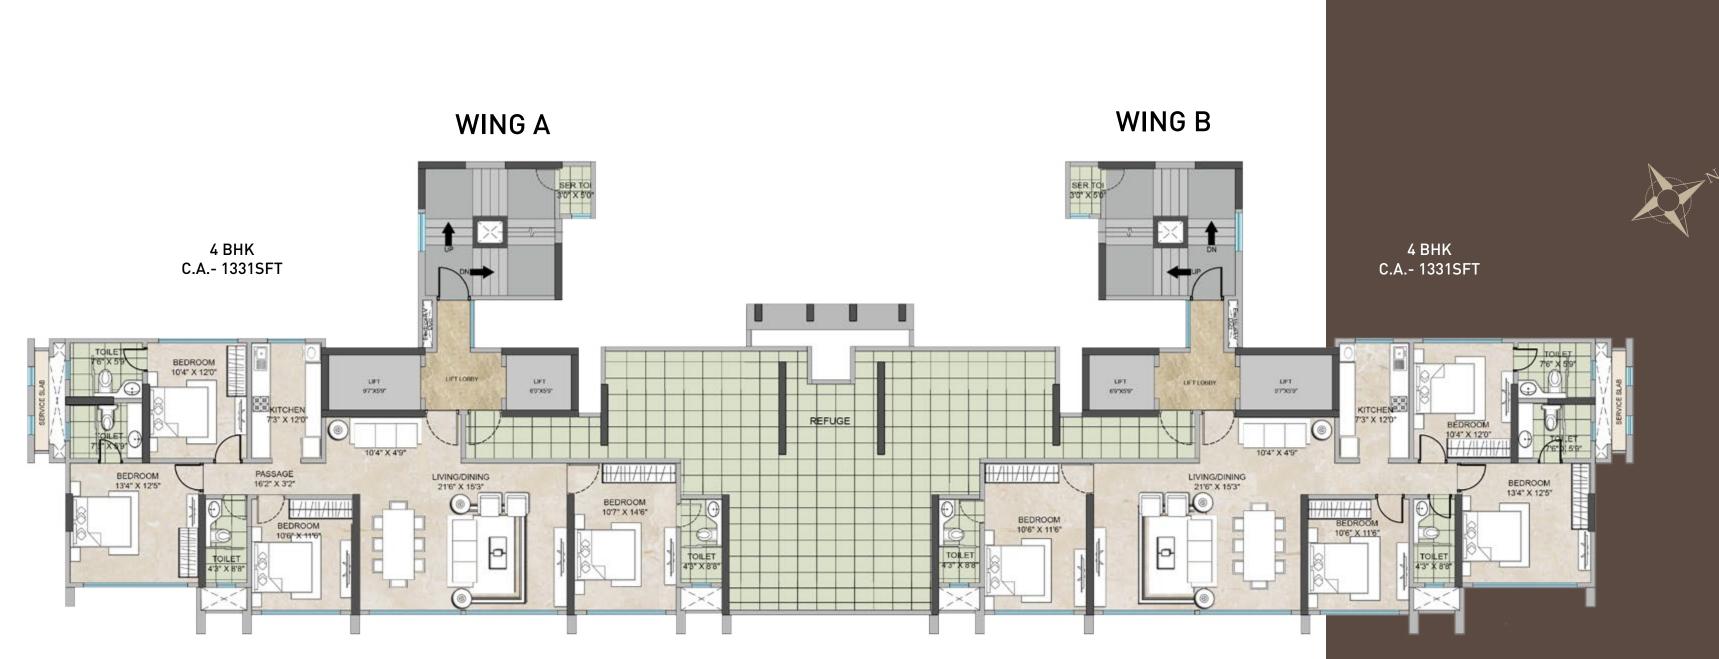

#### **FLOOR PLAN**

WING B

15<sup>th</sup> - 21<sup>st</sup> FLOOR PLAN

WING A