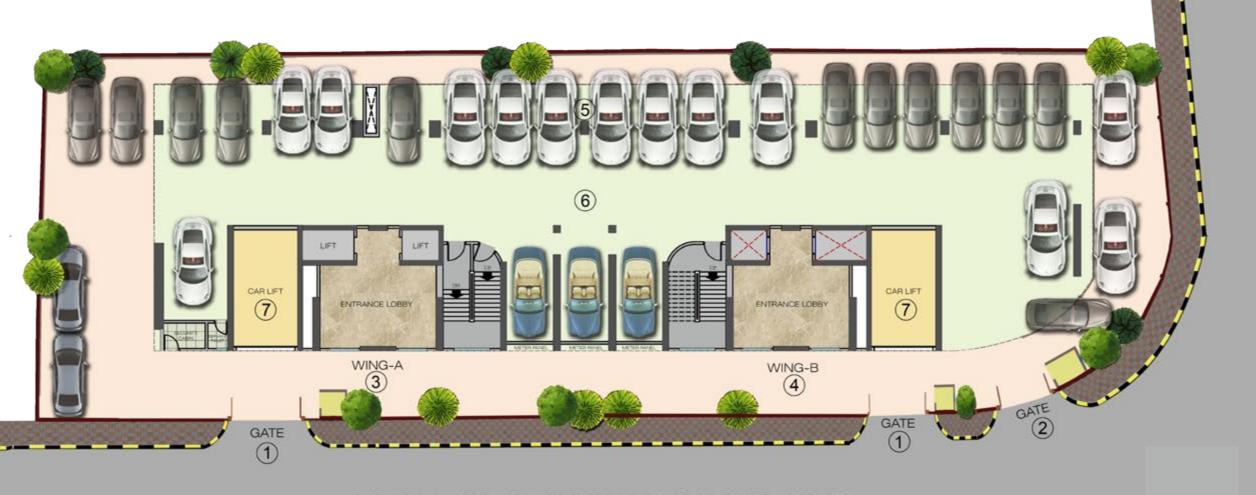

#### **GROUND FLOOR PLAN**

| 1. ENTRY                   | 2. EXIT          |
|----------------------------|------------------|
| 4. ENTRANCE LOBBY (WING-B) | 5. STILT PARKING |

3. ENTRANCE LOBBY (WING-A)

6. DRIVEWAY

7. CAR LIFT

27.45 M. WIDE BORASPADA ROAD