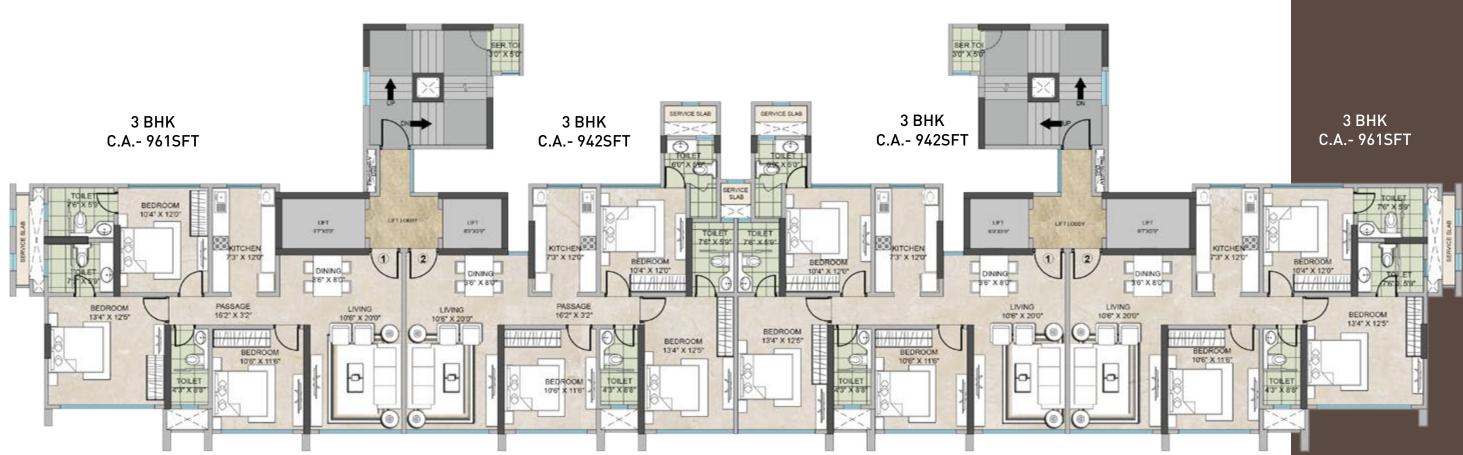

#### **FLOOR PLAN**

WING B

15<sup>th</sup> - 21<sup>st</sup> FLOOR PLAN

WING A