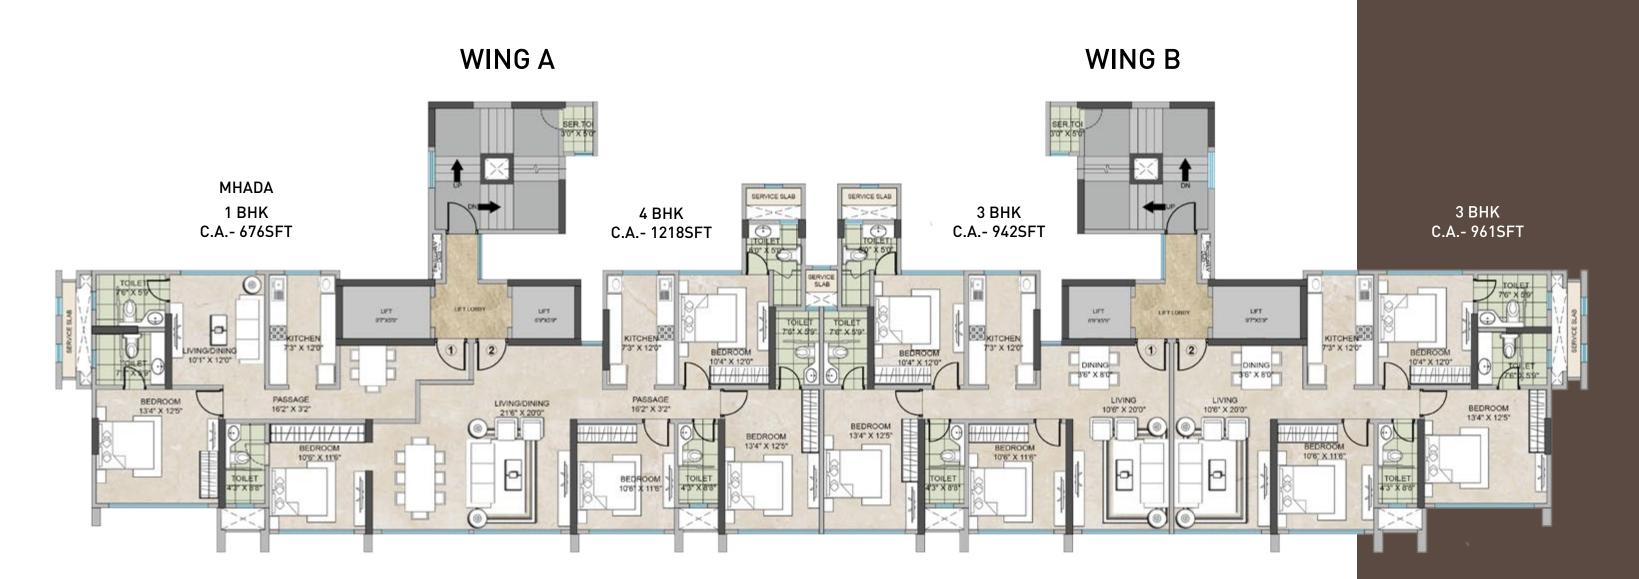

at leads you home.



- •Raghuleela Mall 5 mins
- •D-Mart 2 mins
- •MCA 2 mins
- •Kamla Vihar Sports Club 2 mins
- •Poisar Gymkhana 3 mins
- •Link Road 1 min



- •S.V. Road 3 mins
- •Kandivali Station 5 mins



#### AMENITIES- A CLASS APART

Every home is created to deliver a lifetime of experiences that often leaves a person in awe.





13.40 M. WIDE PANCHOLIA SCHOOL ROAD

#### **GROUND FLOOR PLAN**

| 1. ENTRY                   | 2. EXIT          |
|----------------------------|------------------|
| 4. ENTRANCE LOBBY (WING-B) | 5. STILT PARKING |

3. ENTRANCE LOBBY (WING-A)

6. DRIVEWAY

7. CAR LIFT

27.45 M. WIDE BORASPADA ROAD

#### LAYOUT PLAN





14<sup>th</sup> FLOOR PLAN

#### **FLOOR PLAN**



WING B

15<sup>th</sup> - 21<sup>st</sup> FLOOR PLAN

WING A



#### **FLOOR PLAN**



### 22<sup>nd</sup> FLOOR PLAN

#### **FLOOR PLAN**



# Sharat | ASBURY

TRISTAR CHS LTD, Opp Sankalp Restaurant, Mahavir Nagar, Kandivali West, Mumbai 400067. Call: 9222392221

Head Office: 1, Bharat Corporate Avenue, Near Versova Police Station, D. N. Nagar, Andheri West, Mumbai - 400 053. T: +91 22 2637 8000 | E: sales@bharatinfra.com

MahaRERA Registration No. P51800013803

available at website:http://maharera.mahaonline.gov.in

Disclaimer: The contents of the brochure are purely conceptual and have no legal bindings on the developers. The developers reserve all rights to amend the layout, plans, number of floors, elevation, colour schemes, amenities, and specifications etc without prior notice.