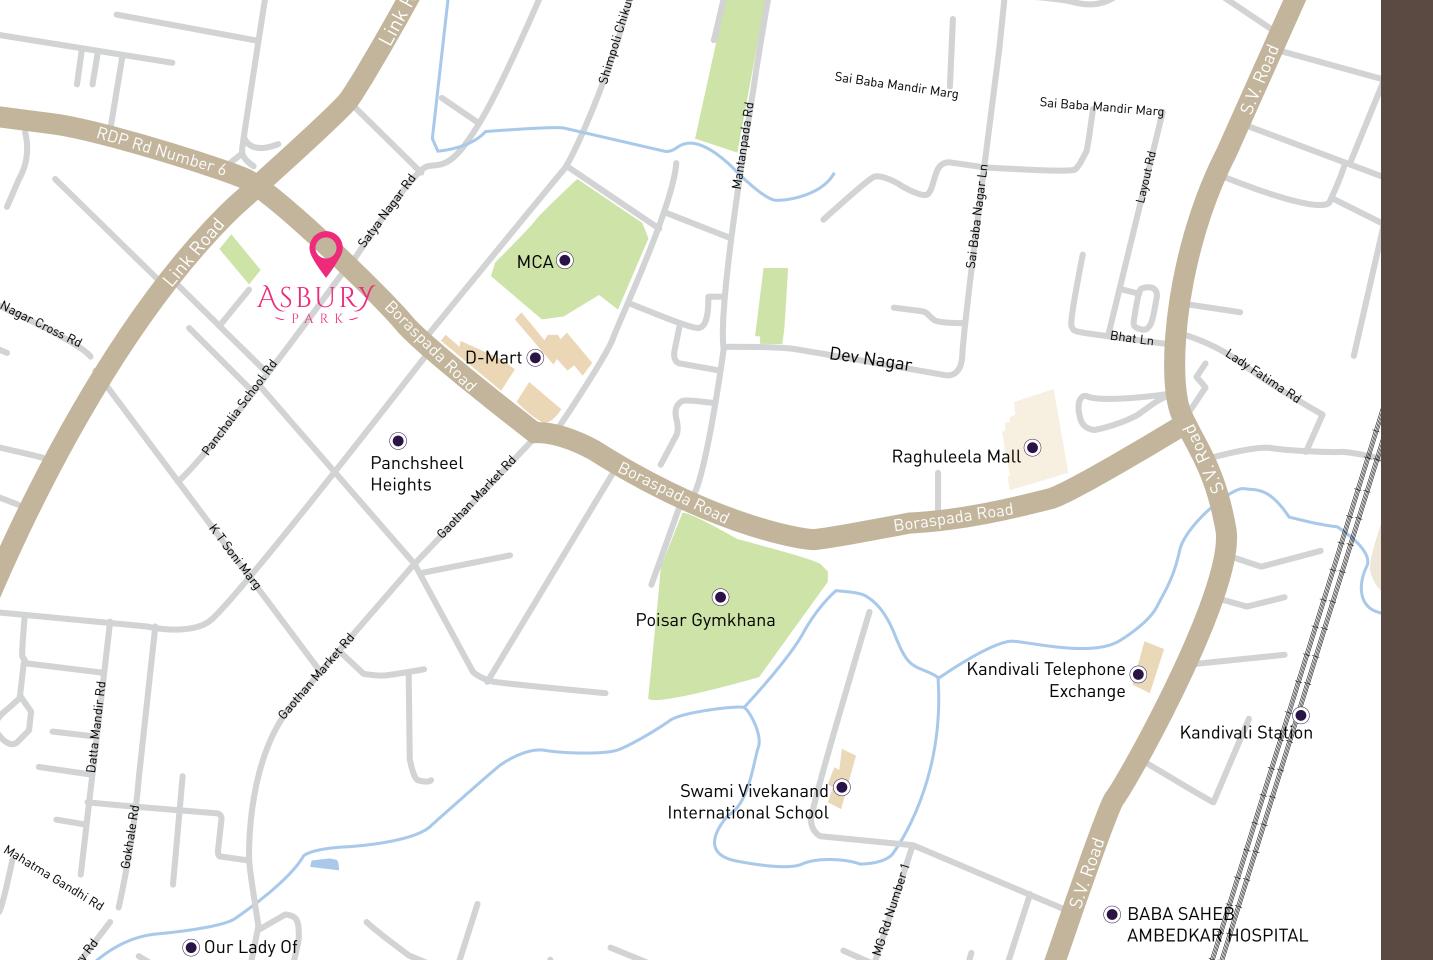

#### LOCATION MAP

Turning an address into a full-time destination, the road that leads you home.

- •Raghuleela Mall 5 mins
- •D-Mart 2 mins
- •MCA 2 mins
- •Kamla Vihar Sports Club 2 mins
- •Poisar Gymkhana 3 mins
- •Link Road 1 min

- •S.V. Road 3 mins
- •Kandivali Station 5 mins