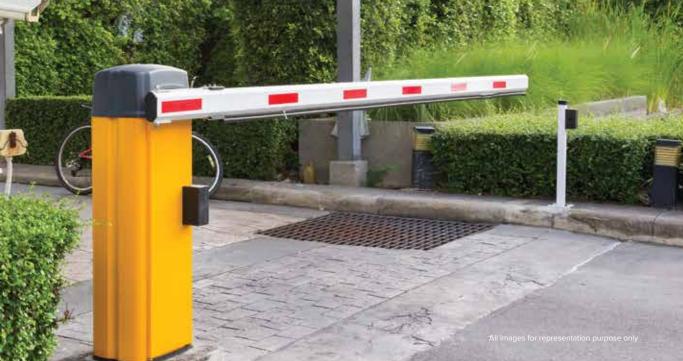

# YOUR ACCESS TO STRONG SURVEILLANCE

The wellbeing and security of your family is top priority at Arkade Prime. And to ensure your safety, several security measures have been put in place. The Secured Car Podium can be accessed only with an Access Card. Access to Building Security Surveillance is available anytime, anywhere. So whether you are at home, away from home or within the premises, you can always be sure about the safety and security of your home and your loved ones at all times.