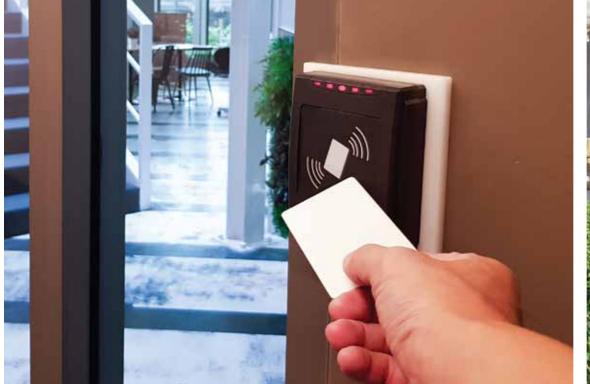

# YOUR ACCESS TO STRONG SURVEILLANCE

The wellbeing and security of your family is top priority at Arkade Prime. And to ensure your safety, several security measures have been put in place. The Secured Car Podium can be accessed only with an Access Card. Access to Building Security Surveillance is available anytime, anywhere. So whether you are at home, away from home or within the premises, you can always be sure about the safety and security of your home and your loved ones at all times.