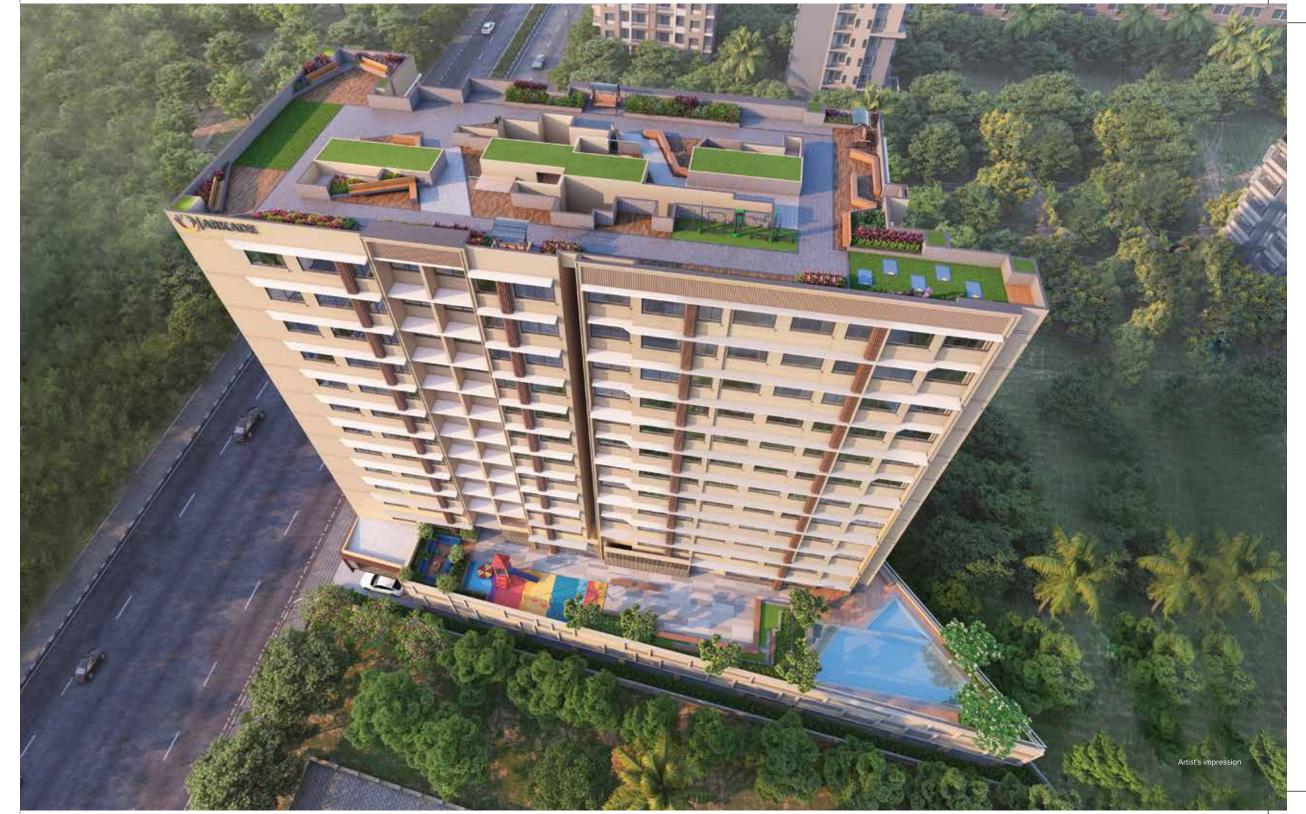

## YOUR ACCESS TO FINE AMENITIES

Having access to some nice amenities can add plenty of joy to your everyday life. Which is why Arkade Prime has a bunch of fine amenities such as open spaces, comfy sit-out area, kids play zone, green-scapes, a spacious bright lobby and more to spice up your day. Not to mention, a lively atmosphere that's always there to bring a smile on your face.

## YOUR ACCESS TO REST ADVANTAGE

Arkade Prime is a project planned and centered on REST Advantage. Pillared on the tenets of Rejuvenation, Eco-friendliness, Sustainability and Technology, REST is not just an acronym or a promise, but a way of life for all our residents.

#### Rejuvenation

Through thoughtfully-planned recreation and amenity spaces.

- Kid's Play Area
- Jogging Track
- Gym
- Swimming Pool