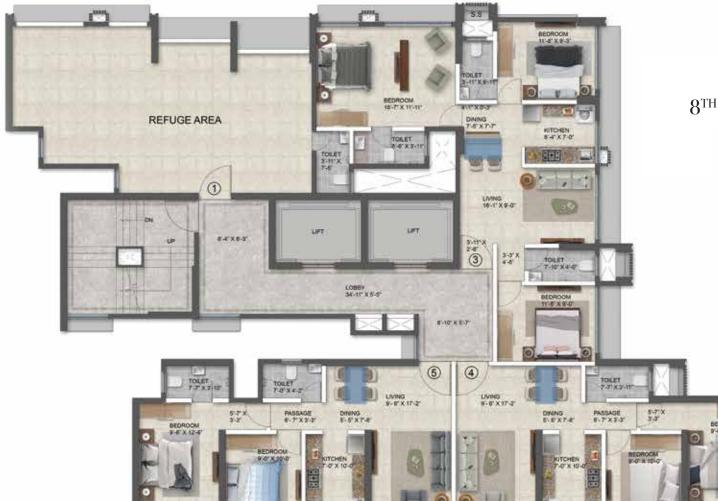

## 8<sup>TH</sup> REFUGE FLOOR PLAN - WING - B

| UNIT | CONFIGURATION | RERA CARPET<br>AREA |
|------|---------------|---------------------|
| 3    | 3 BHK         | 830 SQ.FT           |
| 4    | 2 BHK         | 630 SQ.FT           |
| 5    | 2 BHK         | 629 SQ.FT           |