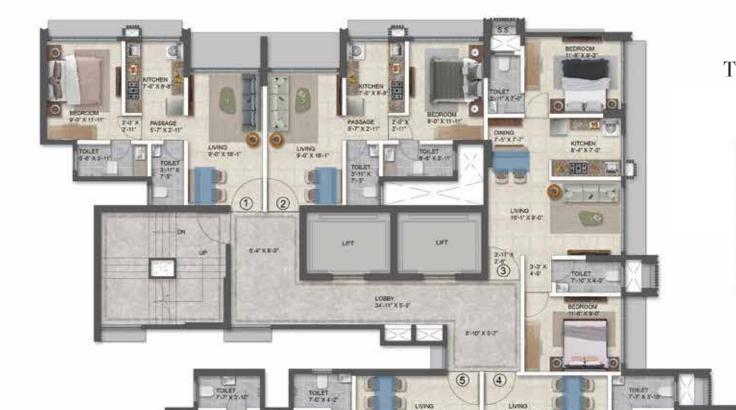

## TYPICAL FLOOR PLAN - WING - B 4<sup>TH</sup> TO 7<sup>TH</sup>, 9<sup>TH</sup> TO 13 <sup>TH</sup> FLOOR

| CONFIGURATION | RERA CARPET<br>AREA              |
|---------------|----------------------------------|
| 1 BHK         | 424 SQ.FT                        |
| 1 BHK         | 424 SQ.FT                        |
| 2 BHK         | 589 SQ.FT                        |
| 2 BHK         | 630 SQ.FT                        |
| 2 BHK         | 629 SQ.FT                        |
|               | 1 BHK<br>1 BHK<br>2 BHK<br>2 BHK |