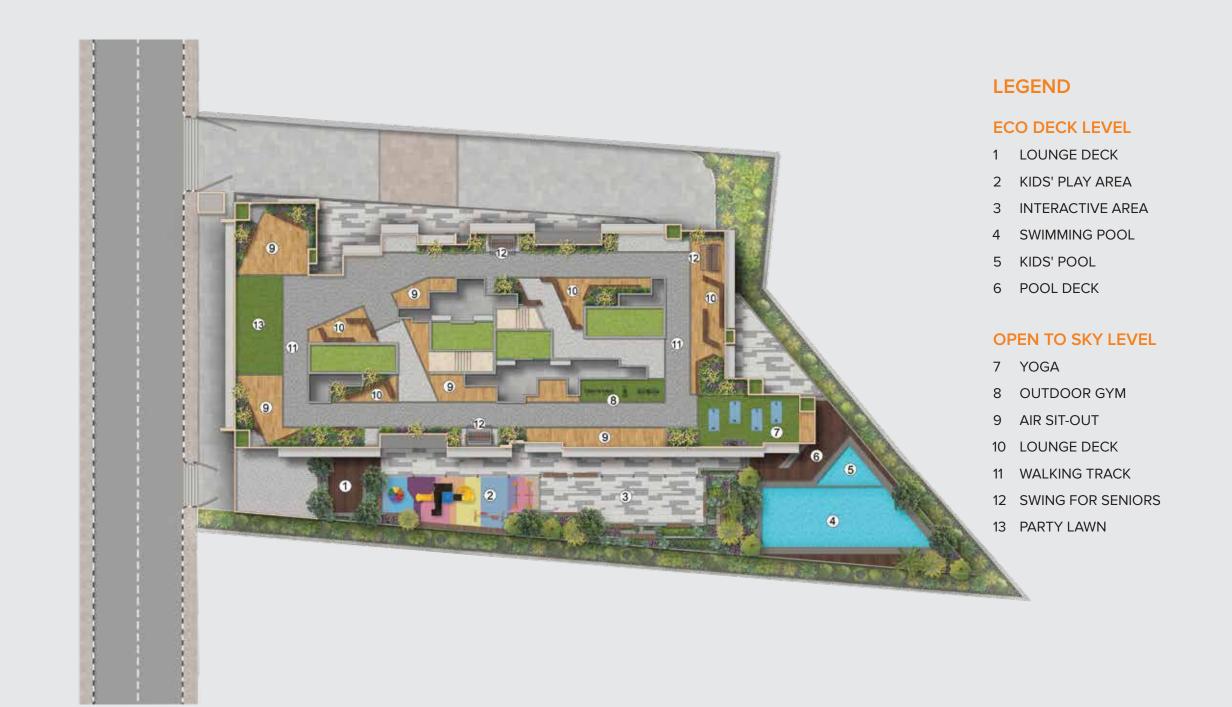

## YOUR ACCESS TO FINE AMENITIES

Having access to some nice amenities can add plenty of joy to your everyday life. Which is why Arkade Prime has a bunch of fine amenities such as open spaces, comfy sit-out area, kids play zone, green-scapes, a spacious bright lobby and more to spice up your day. Not to mention, a lively atmosphere that's always there to bring a smile on your face.

## YOUR ACCESS TO REST ADVANTAGE

Arkade Prime is a project planned and centered on REST Advantage. Pillared on the tenets of Rejuvenation, Eco-friendliness, Sustainability and Technology, REST is not just an acronym or a promise, but a way of life for all our residents.

#### Rejuvenation

Through thoughtfully-planned recreation and amenity spaces.

- Kid's Play Area
- Jogging Track
- Gym
- Swimming Pool

#### **Eco-friendliness**

Through identified land parcels that are in synergy with nature.

- Bird Houses
- Miyawaki Landscaping

#### Sustainability

Through solar panels, rainwater harvesting, energy-efficient lighting and so on.

- LED Lights in Common Areas
- Efficient Planning

#### Technology

Through advanced construction techniques, superior quality of materials etc.

- Automatic Rescue Device Fitted Lifts
- Home automation

\*Home automation for light and fan only