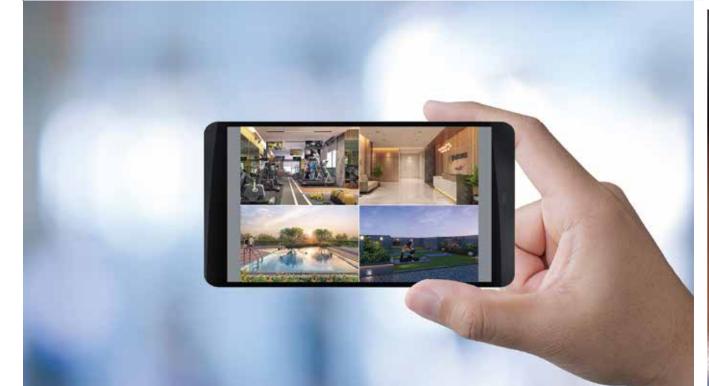

# YOUR ACCESS TO STRONG SURVEILLANCE

The wellbeing and security of your family is top priority at Arkade Prime. And to ensure your safety, several security measures have been put in place. The Secured Car Podium can be accessed only with an Access Card. Access to Building Security Surveillance is available anytime, anywhere. So whether you are at home, away from home or within the premises, you can always be sure about the safety and security of your home and your loved ones at all times.