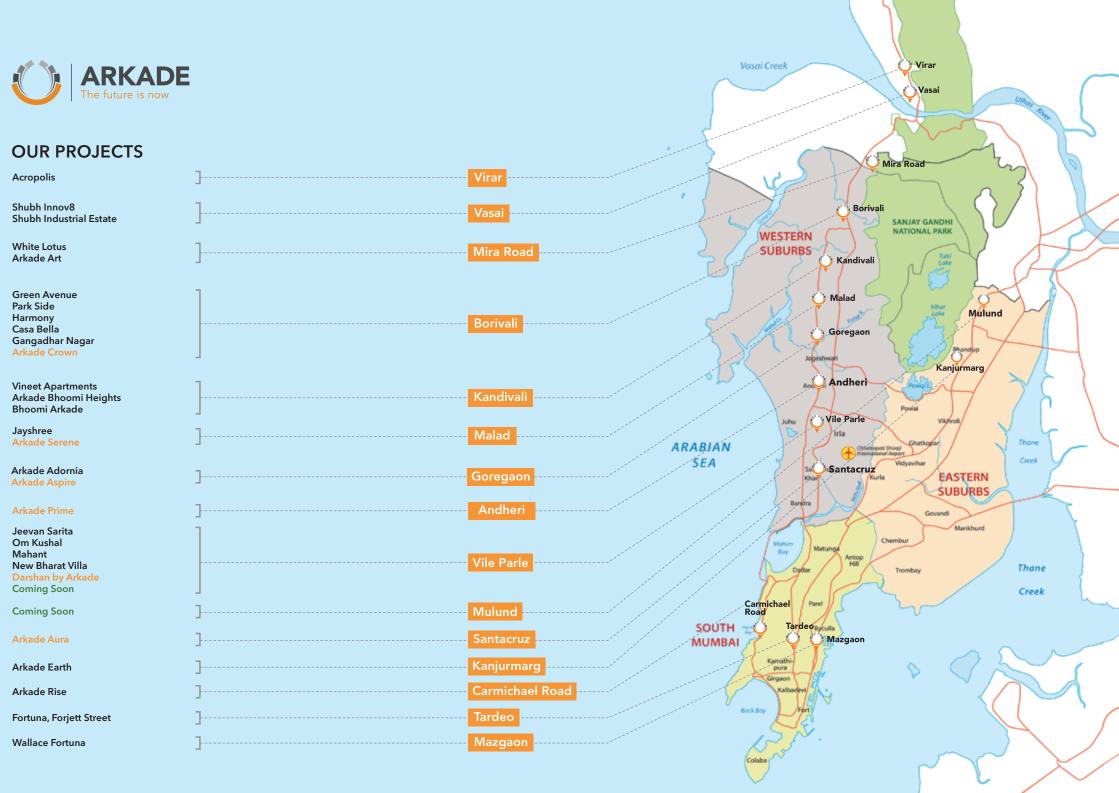

# SCALING THE LENGTH AND BREADTH OF MUMBAI

DEVELOPED LANDMARKS FROM CARMICHAEL ROAD TO VIRAR

### **Iconic Ongoing Projects**

**Arkade Serene** Malad

**Arkade Crown**Borivali West

**Arkade Aspire**Goregaon East

**Arkade Prime** Marol, Andheri

**Darshan by Arkade**Vile Parle

Page 34 Page 35