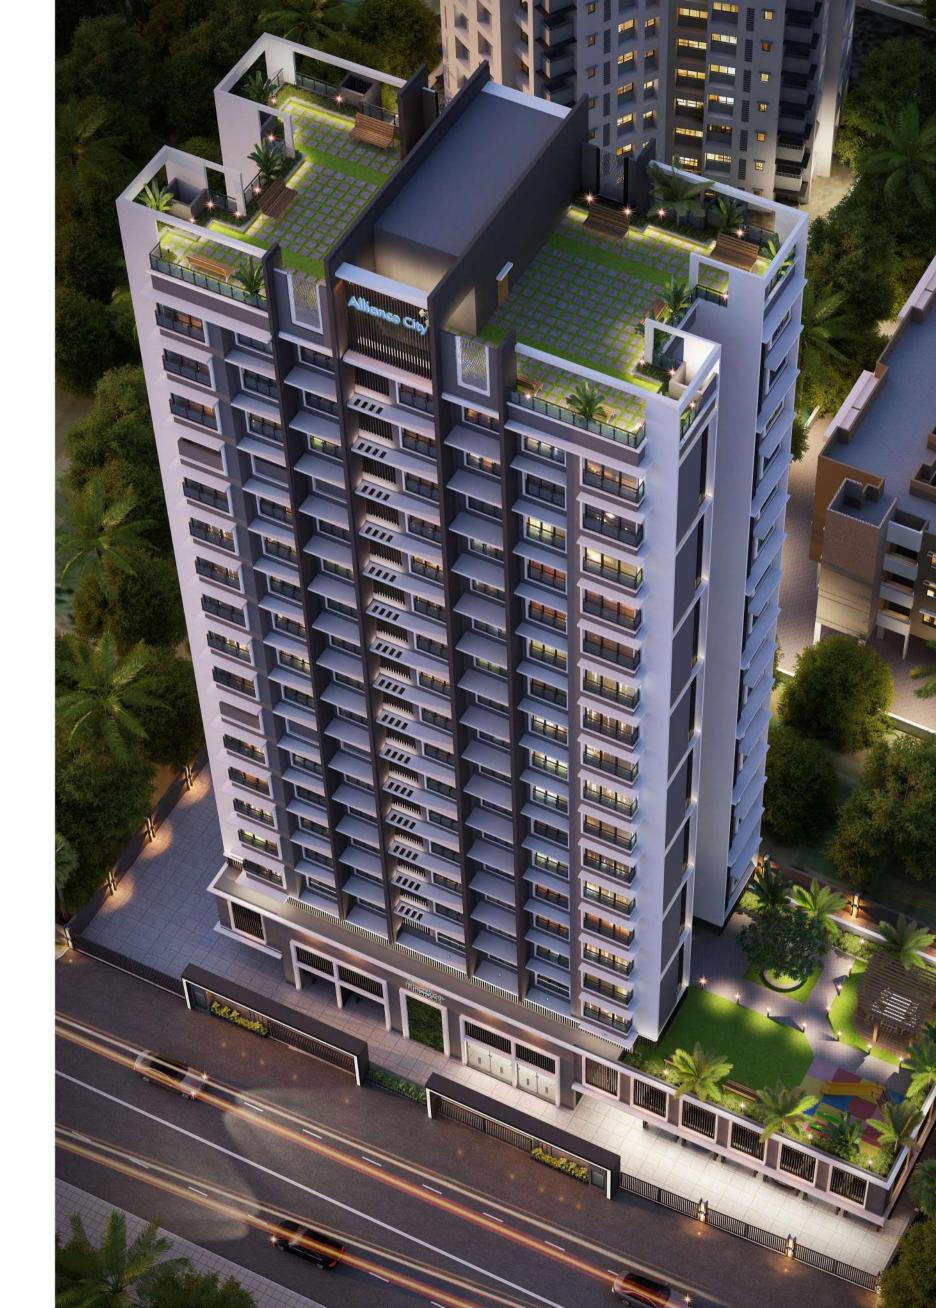

q. ft 3 BHK

\*Carpet areas mentioned above are as per the Registration of RERA After months of research, intense planning and learned refinements, Amardeep Alliance is ready with exclusive configurations of smartly designed luxury apartments. Besides offering maximum natural light, superb ventilation and fire safety, every apartment at Amardeep Alliance is Vaastu compliant.

With just four apartments in each floor, every apartment enjoys privacy. To ensure the highest levels of safety, every floor has latest fire-fighting systems and easily accessible emergency exits. Besides world-class amenities for the comfort and convenience of residents, there are high speed stretcher elevators and CCTV surveillance in all common areas.

Right: Artist's impression of ariel view of Amardeep Alliance







High-quality A-Grade cement, concrete and quality steel used for construction

Intelligently designed service lobby for maximum efficiency

Only four apartments per floor ensuring privacy for all

2 fully automatic high-speed stretcher lifts for residents

Servant toilet at ground floor

No apartments overlooking each other

Sprinklers installed in every apartment, providing maximum fire safety

Right:

Artist's impression of show flat.



Vastu compliance for each aspect of the apartment

High quality premium sliding windows for maximum natural light, ventilation and fire safety offering panoramic views of Mulund

No obstructive beams within the apartment

10 feet clear height from ceiling to floor Smart architecture that ensures minimum area wastage within the apartment

Video door