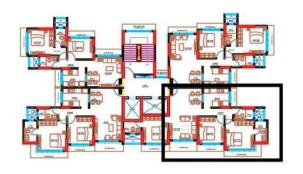

# FLAT CONFIGURATIONS

541 sq.ft.2 BHK

612 sq.ft. 2 BHK

691 sq.ft. 2 BHK

693 sq.ft. 2 BHK

818 sq.ft. 3 BHK

827 sq. ft 3 BHK

\*Carpet areas mentioned above are as per the Registration of RERA After months of research, intense planning and learned refinements, Amardeep Alliance is ready with exclusive configurations of smartly designed luxury apartments. Besides offering maximum natural light, superb ventilation and fire safety, every apartment at Amardeep Alliance is Vaastu compliant.

With just four apartments in each floor, every apartment enjoys privacy. To ensure the highest levels of safety, every floor has latest fire-fighting systems and easily accessible emergency exits. Besides world-class amenities for the comfort and convenience of residents, there are high speed stretcher elevators and CCTV surveillance in all common areas.

Right: Artist's impression of ariel view of Amardeep Alliance

High-quality A-Grade cement, concrete and quality steel used for construction

Intelligently designed service lobby for maximum efficiency

Only four apartments per floor ensuring privacy for all