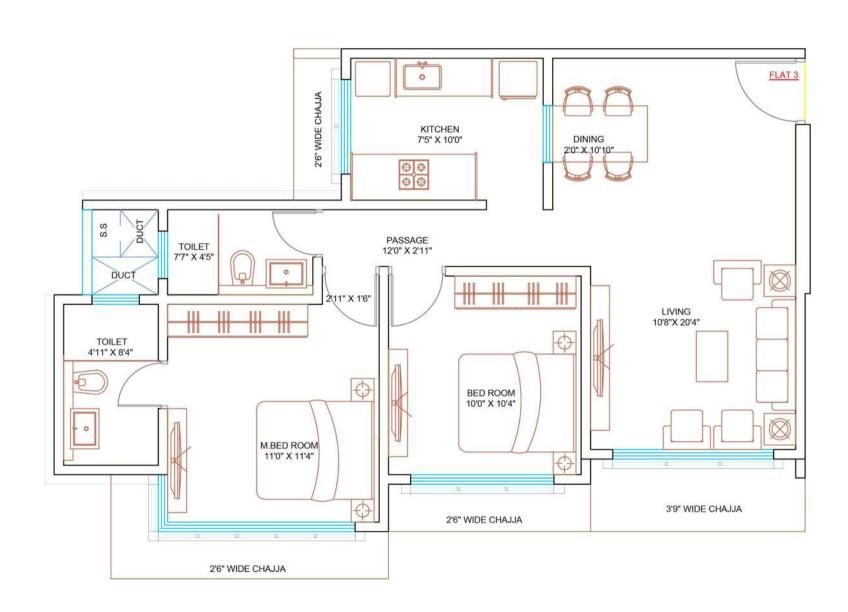

# FLAT CONFIGURATIONS

541 sq.ft.2 BHK

612 sq.ft. 2 BHK

691 sq.ft. 2 BHK

693 sq.ft. 2 BHK

818 sq.ft. 3 BHK

827 sq. ft 3 BHK

\*Carpet areas mentioned above are as per the Registration of RERA After months of research, intense planning and learned refinements, Amardeep Alliance is ready with exclusive configurations of smartly designed luxury apartments. Besides offering maximum natural light, superb ventilation and fire safety, every apartment at Amardeep Alliance is Vaastu compliant.

With just four apartments in each floor, every apartment enjoys privacy. To ensure the highest levels of safety, every floor has latest fire-fighting systems and easily accessible emergency exits. Besides world-class amenities for the comfort and convenience of residents, there are high speed stretcher elevators and CCTV surveillance in all common areas.

No obstructive beams within the apartment

10 feet clear height from ceiling to floor Smart architecture that ensures minimum area wastage within the apartment

Video door phones at each apartment

Modular switches of ISI standard and concealed conduits with high-quality copper wire