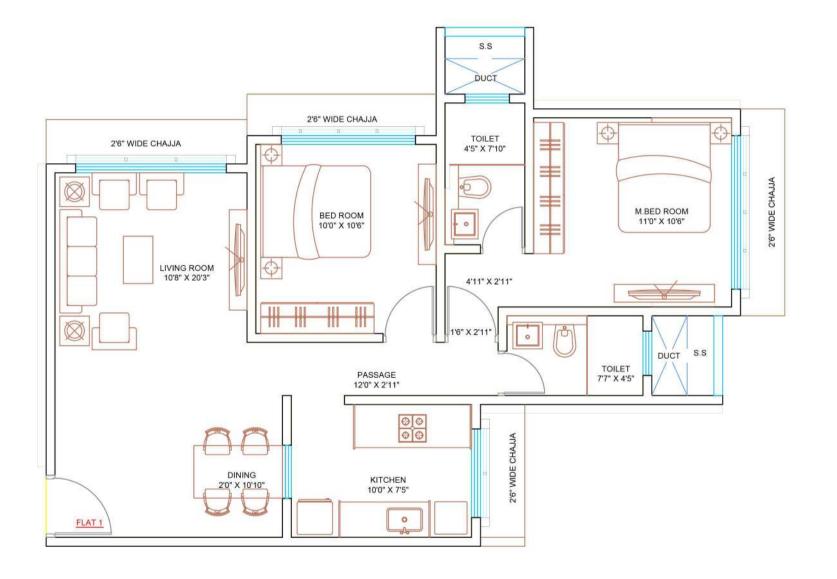

# FLAT CONFIGURATIONS

541 sq.ft.2 BHK

612 sq.ft. 2 BHK

691 sq.ft. 2 BHK

693 sq.ft. 2 BHK

818 sq.ft. 3 BHK

827 sq. ft 3 BHK

\*Carpet areas mentioned above are as per the Registration of RERA After months of research, intense planning and learned refinements, Amardeep Alliance is ready with exclusive configurations of smartly designed luxury apartments. Besides offering maximum natural light, superb ventilation and fire safety, every apartment at Amardeep Alliance is Vaastu compliant.

With just four apartments in each floor, every apartment enjoys privacy. To ensure the highest levels of safety, every floor has latest fire-fighting systems and easily accessible emergency exits. Besides world-class amenities for the comfort and convenience of residents, there are high speed stretcher elevators and CCTV surveillance in all common areas.

No obstructive beams within the apartment

10 feet clear height from ceiling to floor Smart architecture that ensures minimum area wastage within the apartment

Video door phones at each apartment

Modular switches of ISI standard and concealed conduits with high-quality copper wire