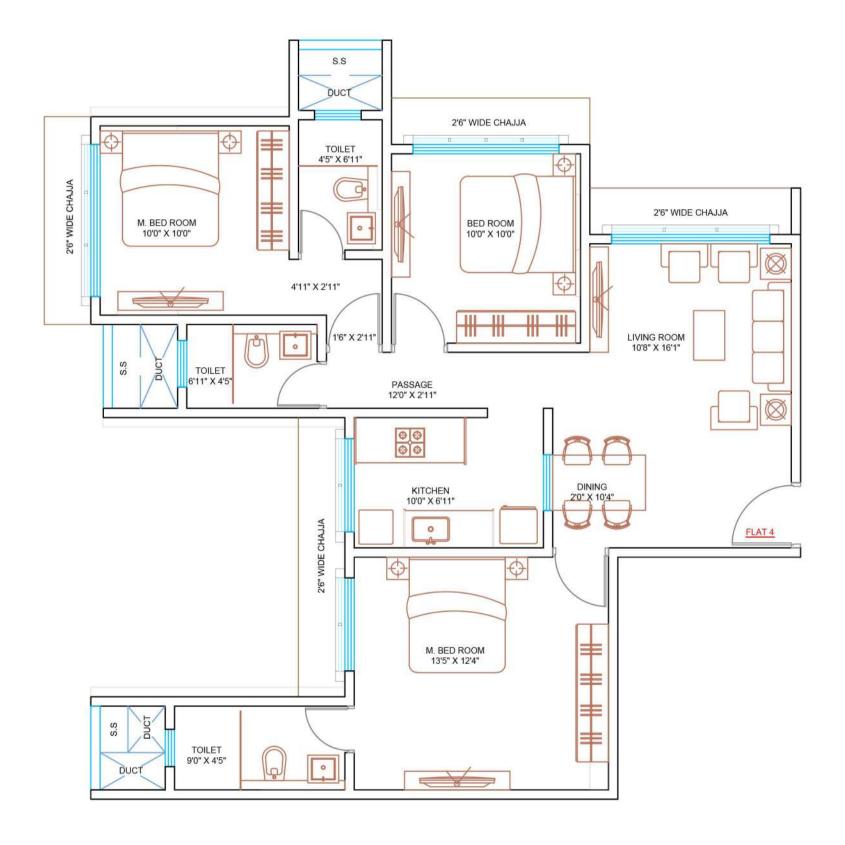

# AMARDEEP ALLIANCE RESIDENCES

3 Bedroom Residence

# AMARDEEP ALLIANCE RESIDENCES

3 Bedroom Residence

5 min walking distance to St. Pius School

5 min walking distance to St Pius Church and Sarvodya temple

5 min walking distance to Nahur Station