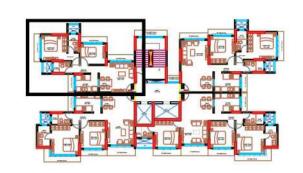

# FLAT CONFIGURATIONS

541 sq.ft.2 BHK

612 sq.ft. 2 BHK

691 sq.ft. 2 BHK

693 sq.ft. 2 BHK

818 sq.ft. 3 BHK

827 sq. ft 3 BHK

\*Carpet areas mentioned above are as per the Registration of RERA After months of research, intense planning and learned refinements, Amardeep Alliance is ready with exclusive configurations of smartly designed luxury apartments. Besides offering maximum natural light, superb ventilation and fire safety, every apartment at Amardeep Alliance is Vaastu compliant.

With just four apartments in each floor, every apartment enjoys privacy. To ensure the highest levels of safety, every floor has latest fire-fighting systems and easily accessible emergency exits. Besides world-class amenities for the comfort and convenience of residents, there are high speed stretcher elevators and CCTV surveillance in all common areas.

Right: Artist's impression of ariel view of Amardeep Alliance

High-quality A-Grade cement, concrete and quality steel used for construction

Intelligently designed service lobby for maximum efficiency

Only four apartments per floor ensuring privacy for all