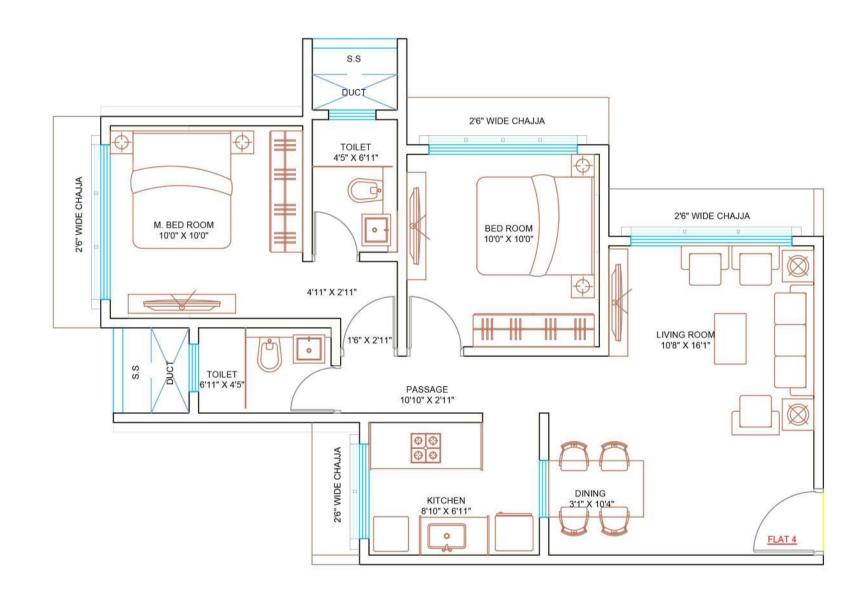

# AMARDEEP ALLIANCE RESIDENCES

3 Bedroom Residence

# AMARDEEP ALLIANCE RESIDENCES

3 Bedroom Residence

5 min walking distance to St. Pius School

5 min walking distance to St Pius Church and Sarvodya temple

5 min walking distance to Nahur Station