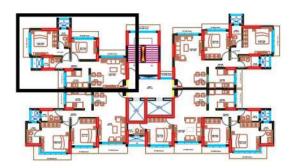

# FLAT CONFIGURATIONS

541 sq.ft.2 BHK

612 sq.ft. 2 BHK

691 sq.ft. 2 BHK

693 sq.ft. 2 BHK

818 sq.ft. 3 BHK

827 sq. ft 3 BHK

\*Carpet areas mentioned above are as per the Registration of RERA After months of research, intense planning and learned refinements, Amardeep Alliance is ready with exclusive configurations of smartly designed luxury apartments. Besides offering maximum natural light, superb ventilation and fire safety, every apartment at Amardeep Alliance is Vaastu compliant.

With just four apartments in each floor, every apartment enjoys privacy. To ensure the highest levels of safety, every floor has latest fire-fighting systems and easily accessible emergency exits. Besides world-class amenities for the comfort and convenience of residents, there are high speed stretcher elevators and CCTV surveillance in all common areas.

Right: Artist's impression of ariel view of Amardeep Alliance

High-quality A-Grade cement, concrete and quality steel used for construction

Intelligently designed service lobby for maximum efficiency

Only four apartments per floor ensuring privacy for all