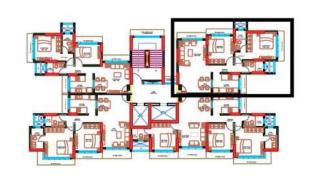

# AMARDEEP ALLIANCE RESIDENCES

3 Bedroom Residence

# AMARDEEP ALLIANCE RESIDENCES

3 Bedroom Residence

5 min walking distance to St. Pius School

5 min walking distance to St Pius Church and Sarvodya temple

5 min walking distance to Nahur Station