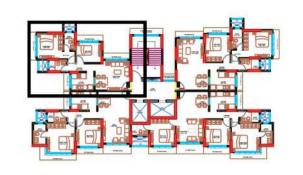

# FLAT CONFIGURATIONS

541 sq.ft.2 BHK

612 sq.ft. 2 BHK

691 sq.ft. 2 BHK

693 sq.ft. 2 BHK

818 sq.ft. 3 BHK

827 sq. ft 3 BHK

\*Carpet areas mentioned above are as per the Registration of RERA After months of research, intense planning and learned refinements, Amardeep Alliance is ready with exclusive configurations of smartly designed luxury apartments. Besides offering maximum natural light, superb ventilation and fire safety, every apartment at Amardeep Alliance is Vaastu compliant.

With just four apartments in each floor, every apartment enjoys privacy. To ensure the highest levels of safety, every floor has latest fire-fighting systems and easily accessible emergency exits. Besides world-class amenities for the comfort and convenience of residents, there are high speed stretcher elevators and CCTV surveillance in all common areas.

Right: Artist's impression of ariel view of Amardeep Alliance

High-quality A-Grade cement, concrete and quality steel used for construction

Intelligently designed service lobby for maximum efficiency

Only four apartments per floor ensuring privacy for all