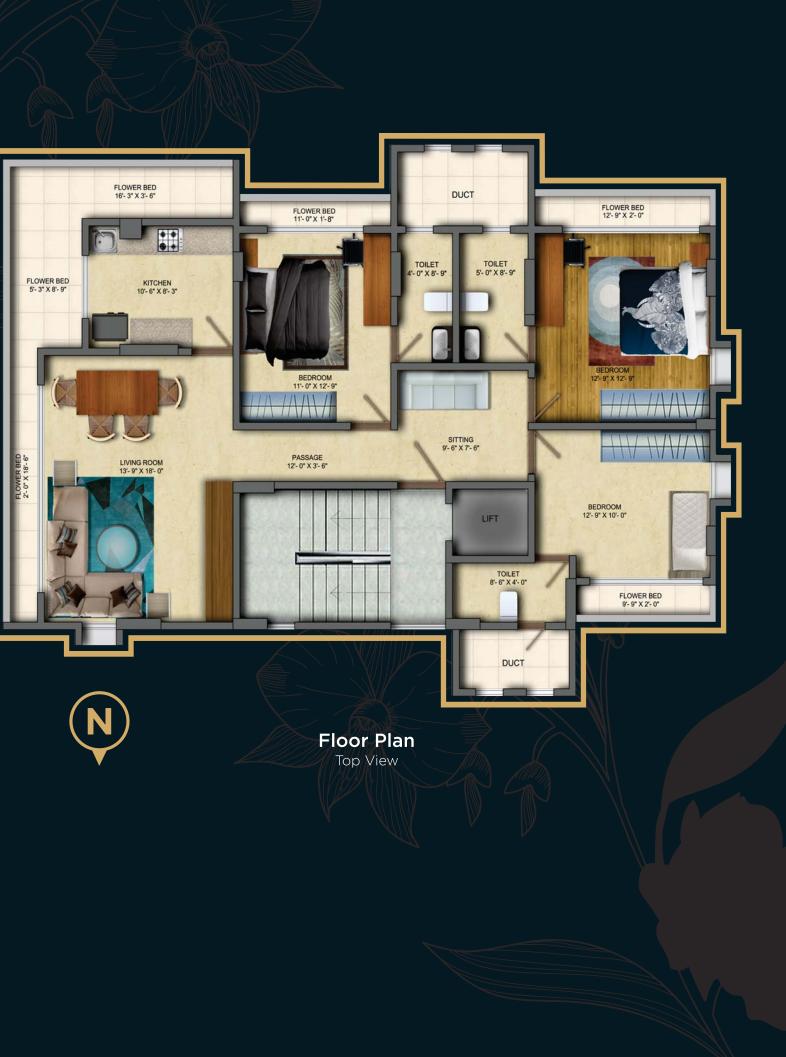

<u>/ SIOF</u> 7  $\triangle$ Д  $\Delta$ 7 Д 7 Д  $\triangle$ Д 7 Д 7  $\Delta$  $\Delta$ 7  $\Delta$  |





PRATHAM

# 7 STOREY EXCLUSIVE 3BHK 1 FLAT ON EACH FLOOR ALL SIDES OPEN

PEr

S

S

P

S

P





Italian Marble in living room & common area



Automation in living area & bedrooms



High speed automated lift





# Amenities

## **Internal Amenities**

## Kir Living Room / Bed Room

- Italian Marble in living room & common area
- Large size vitrified tiles in the bedrooms •
- Automation in living area & bedrooms
- Designer false ceiling for the entire apartment
- LED fittings & fans in the entire apartment Ū, Broadband connectivity

## Bathrooms / Toilets

- Designer bathrooms with imported tiles
- Premium quality bathroom fixtures
- Marble granite premium quality wash basins
- Exclusive Sanitary fittings of reputed maker

### Kitchen

Granite kitchen platform with SS sink • Designer tiles on walls

#### **External Amenities** ाधीत्र

- Double height decorative entrance lobby
- •
- Access door controls for lobby High speed automated lift [KONE Elevators]
- Landscape terrace with rooftop sky lou