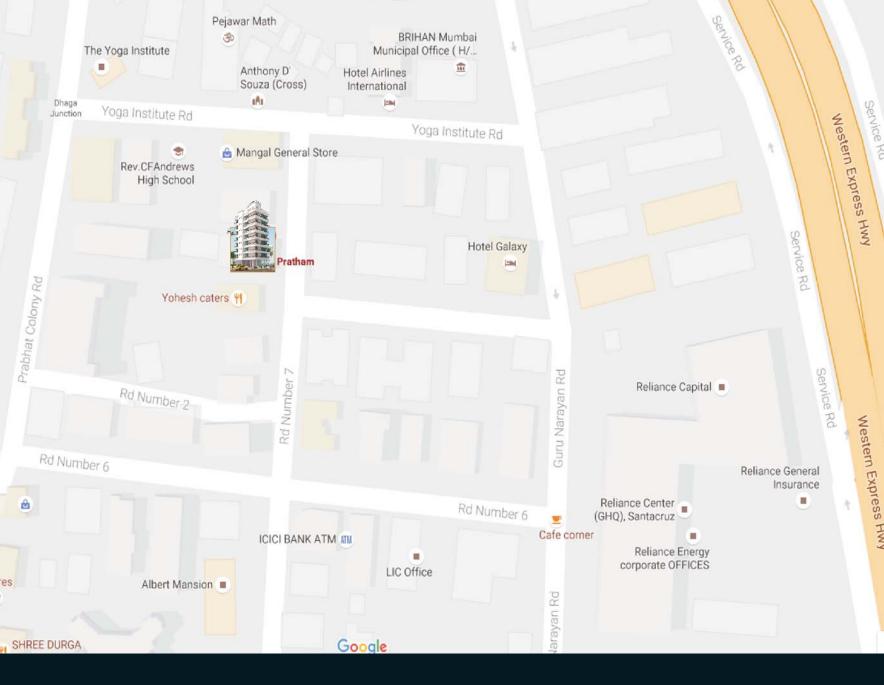

- **5 minutes** to Domestic Airport
- 10 minutes to International Airport
- 10 minutes to Bandra Kurla Complex
- 5 minutes to Santacruz Station

PRATHAM | Prabhat Colony, Road No. 7, Gandhi Chowk, Santacruz (E), Mumbai - 400 055