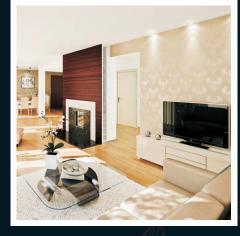

## Kir Living Room / Bed Room

- Italian Marble in living room & common area
- Large size vitrified tiles in the bedrooms •
- Automation in living area & bedrooms
- Designer false ceiling for the entire apartment
- LED fittings & fans in the entire apartment Ū, Broadband connectivity