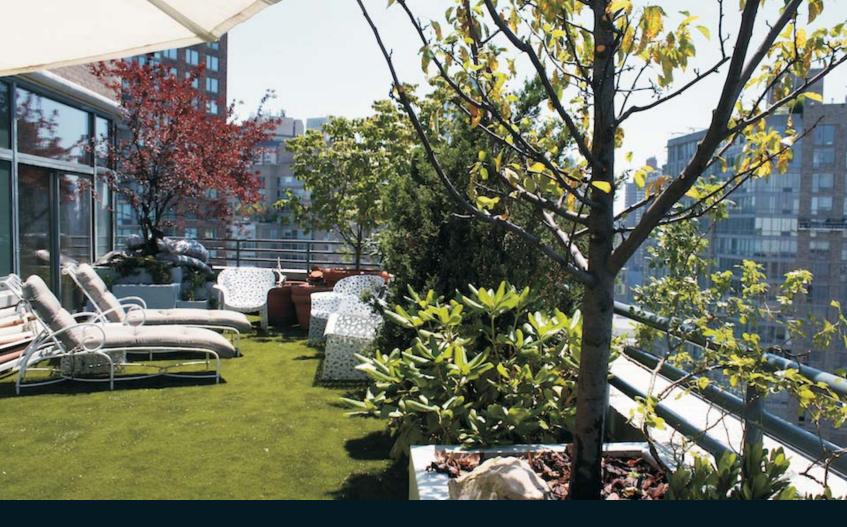

#### **External Amenities** ाधीत्र

- Double height decorative entrance lobby
- •
- Access door controls for lobby High speed automated lift [KONE Elevators]
- Landscape terrace with rooftop sky lounge
- Earthquake resistant building design
- Durable exterior textured finishing
- Stack parking
- Video door phone with intercom facility • •
- 24 hours security