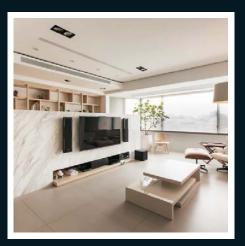

## Kir Living Room / Bed Room

- Italian Marble in living room & common area
- Large size vitrified tiles in the bedrooms •
- Automation in living area & bedrooms
- Designer false ceiling for the entire apartment
- LED fittings & fans in the entire apartment Ū, Broadband connectivity