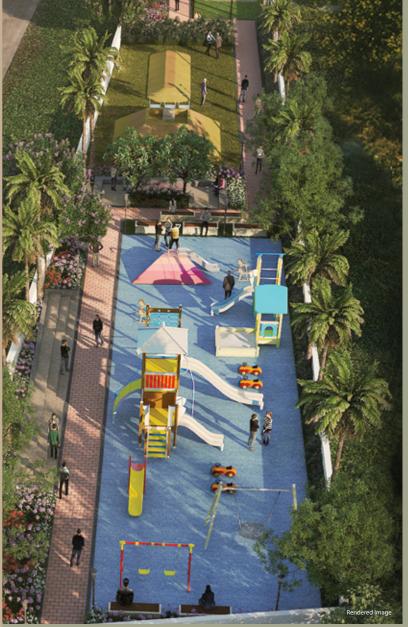

# **30+ LIFESTYLE AMENITIES**

### TRANQUIL POINT

- Connecting Walkway With Jogging Track
- Multi-play Court
- Cricket Pitch
- Movie Lounge
- Kids Play Area

### CLOUD ZONE

- Meditation Lawn
- Outdoor Gym
- Board Game Pavilion
- Celebration Lawn & Deck