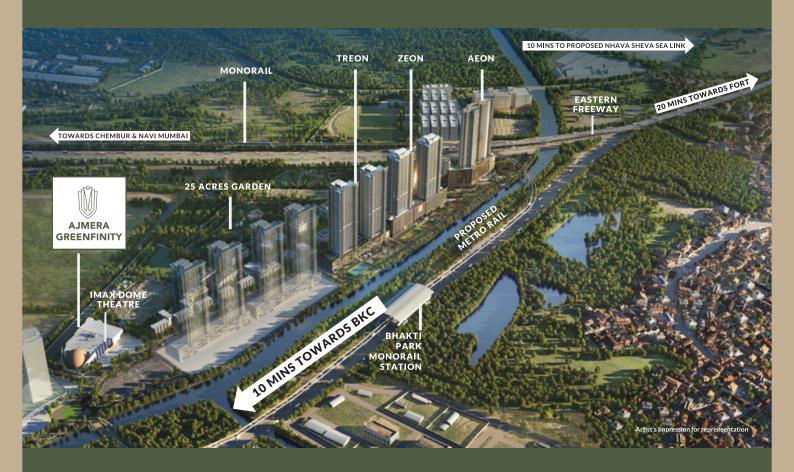

# YOUR LITTLE PIECE OF HEAVEN IS AN INTEGRAL PART OF AJMERA I-LAND, WADALA- EAST.

- 7 Mins to BKC via BKC Chunabhatti Connector
- 10 Mins to Proposed Nhava Sheva Sea Link
- 15 Mins to Chembur
- 20 Mins to Fort via Eastern Freeway
- 20 Mins to Chhatrapati Shivaji Maharaj International Airport
- 37 Mins to Navi Mumbai
- Close Proximity to Central Business District
- Development Connected to Monorail (Line One)
- Close to Proposed Metro Rail

WHERE FUTURE LIVES WADALA (E)