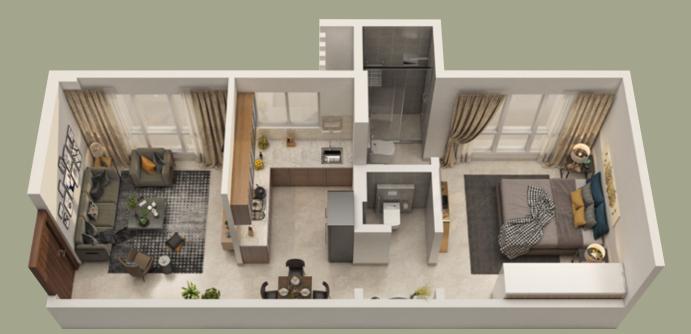

# THOUGHTFULLY DESIGNED HOMES

RERA Carpet Area - 340 Sq. Ft.

### VISTA 1 BHK

Vista 1 BHK Homes offer scenic and surreal views of natural greenery and lush landscapes calming your mind, body, and soul. Ergonomically designed architectural master plan, giving you efficient spaces for all your needs.