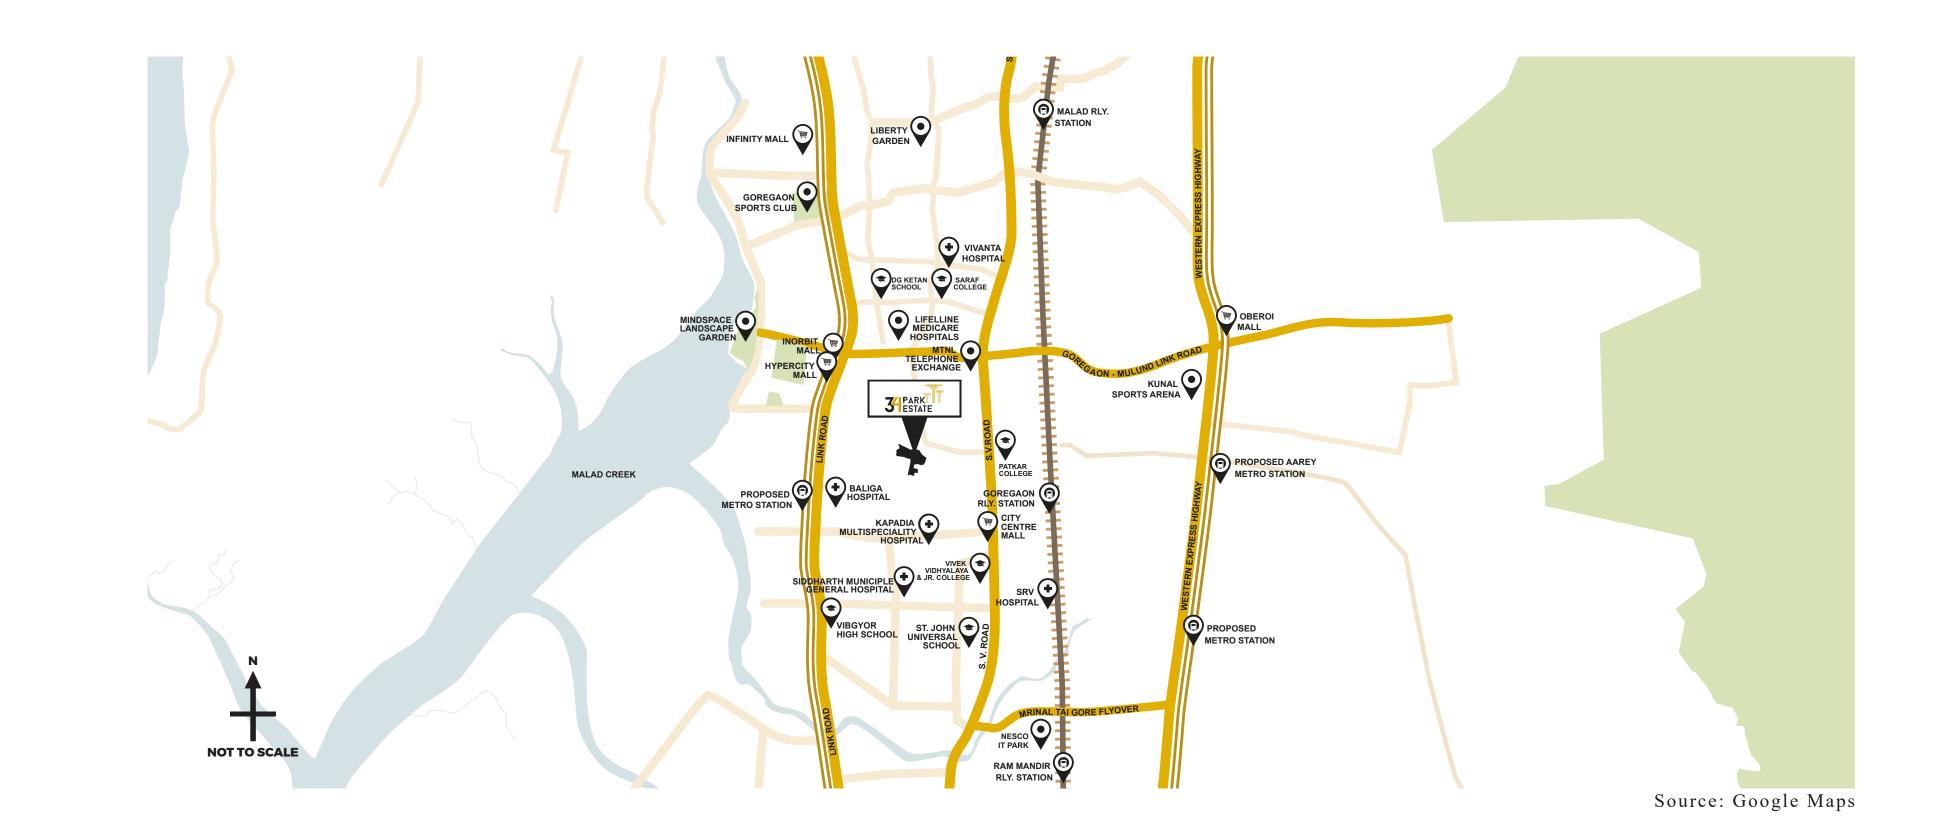

## BE AT THE CENTRE OF YOUR WORLD.

SV Road - 2 mins away
Link Road - 5 mins away

Mrinaltai Gore Flyover - 12 mins away Goregaon Railway Station - 5 mins away

NESCO - 10 mins away

Inorbit Mall - 5 mins away
Kapadia Hospital - 2 mins away

DG Khetan School - 5 mins away

Ganpati Mandir - 1 min away

Upcoming Shastri Nagar Metro Station - 6 mins away