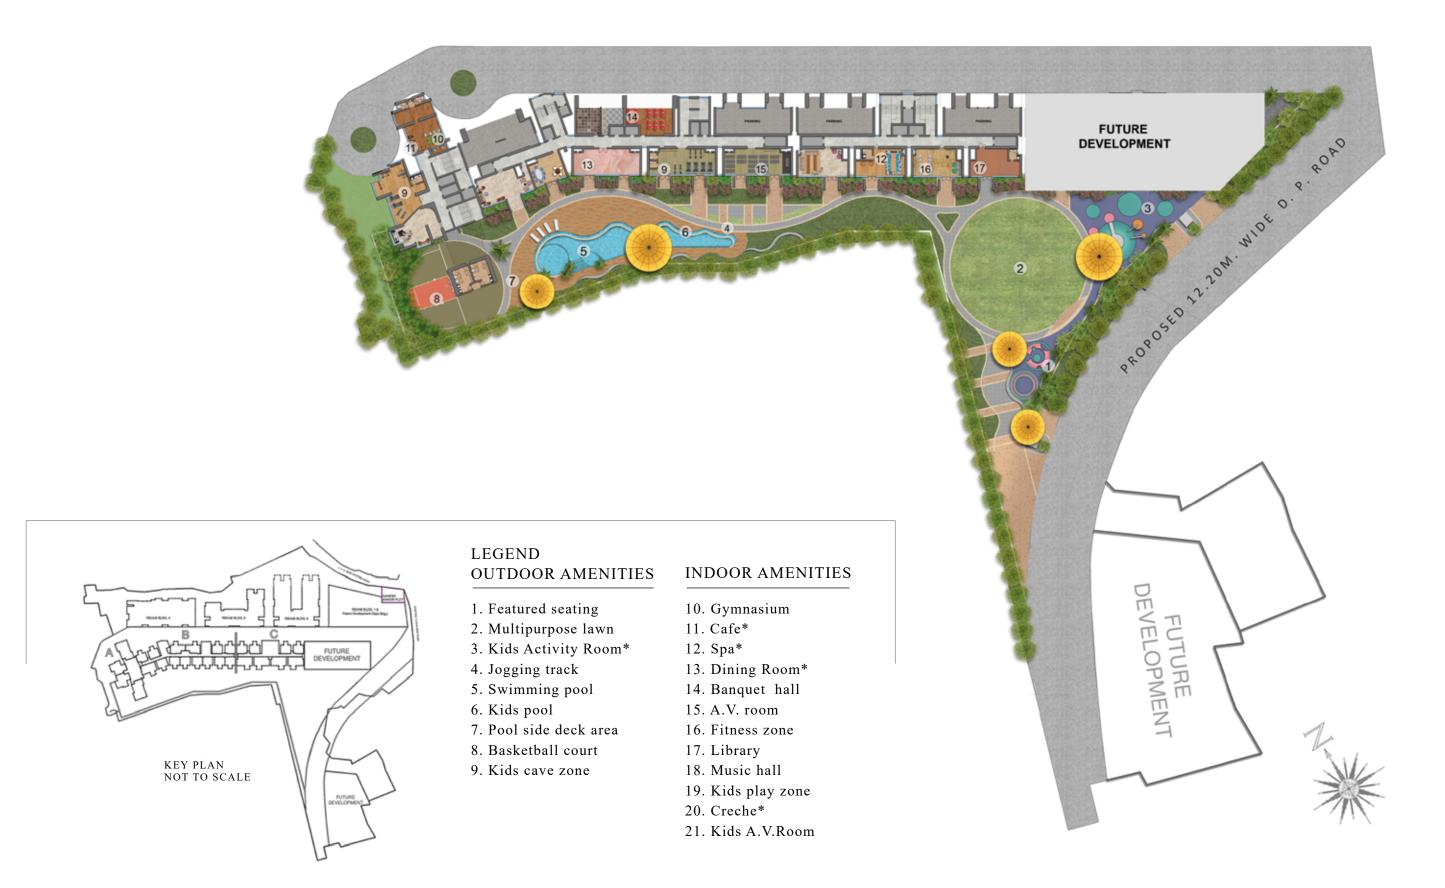

#### SURROUND YOUR WORLD WITH INTERNATIONAL LUXURY.

When it comes to internationally designed spaces, you'll experience it all.

GRAND ENTRANCE LOBBY

LANDSCAPED GARDEN

JOGGING TRACK

SWIMMING POOL

#### MAKE ROOM FOR INTERNATIONAL LIVING.

Get a head start when it comes to luxurious living. Feel at home from the moment you step in your internationally-designed project with thoughtfully planned 1 & 2 bed residences intended to give your family ample room to unwind. Indulge in a lifestyle with world-class amenities embedded in your private world. From lazy family afternoons to roaring weekend parties, this is your chance to experience the good life in the lap of luxury.

#### LIVE IN THE LAP OF ULTIMATE LUXURY.

Every inch of the development has been made keeping your comfort and safety in mind. So that once you start living at 34 Park Estate, you'll never have to worry about anything, ever again.