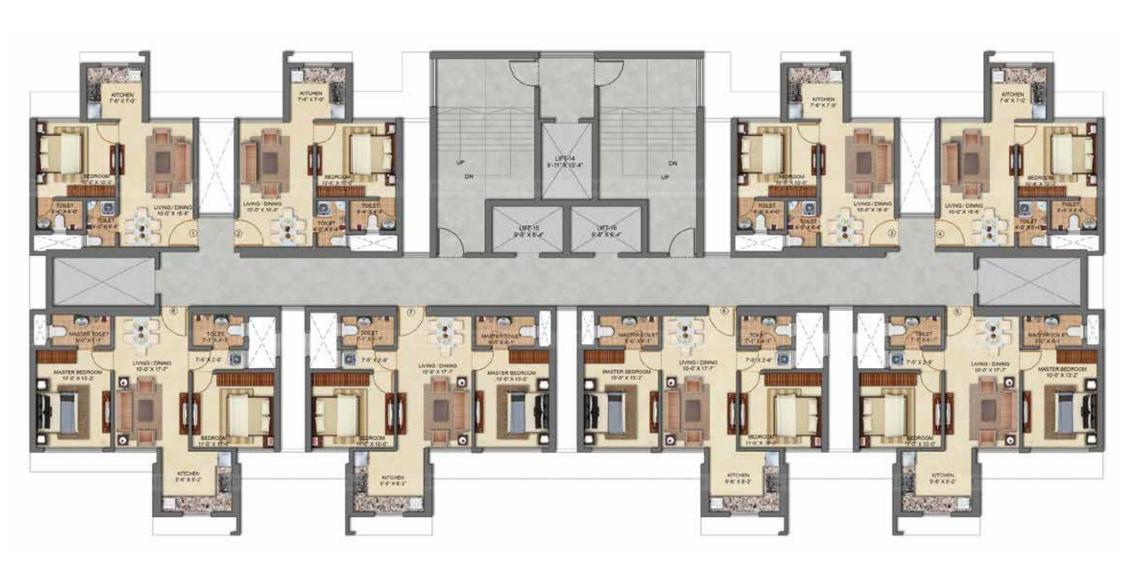

### FLOOR PLANS & LAYOUTS

#### WING B

1 BHK CARPET AREA - 391.00 SQ FT

| Living room    | 3.05 x 5.07m |  |
|----------------|--------------|--|
| Kitchen        | 2.29 x 2.13m |  |
| Common Toilet  | 1.22 x 1.92m |  |
| Master Bedroom | 3.25 x 3.05m |  |
| Master Toilet  | 1.92 x 1.22m |  |

WING B & C

1 BHK CARPET AREA - 391.00 SQ FT

| Living room    | 3.05 x 5.07m |
|----------------|--------------|
| Kitchen        | 2.29 x 2.13m |
| Common Toilet  | 1.22 x 1.92m |
| Master Bedroom | 3.25 x 3.05m |
| Master Toilet  | 1.92 x 1.22m |
|                |              |