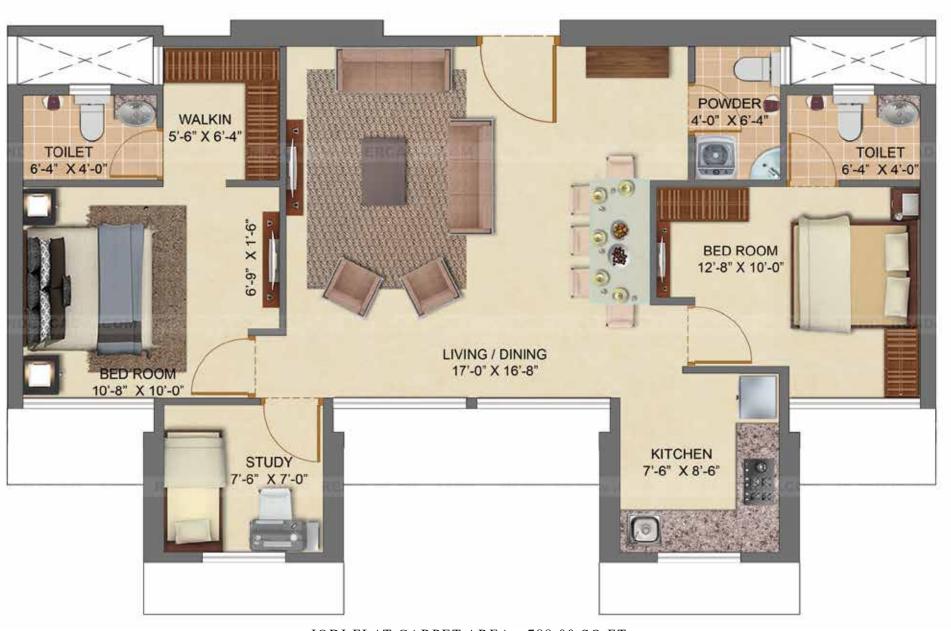

#### WING B

JODI FLAT CARPET AREA - 788.00 SQ FT

|  | Living room      | 5.18 x 5.08m |
|--|------------------|--------------|
|  | Kitchen          | 2.29 x 2.59m |
|  | Study            | 2.29 x 2.13m |
|  | Master Bedroom   | 3.25 x 3.05m |
|  | Master Bedroom   | 2.05 x 0.45m |
|  | Walk in Wardrobe | 1.67 x 1.92m |
|  | Master Toilet    | 1.92 x 1.22m |
|  | Powder Toilet    | 1.22 x 1.92m |
|  | Bedroom          | 3.85 x 3.05m |
|  | Toilet           | 1.92 x 1.22m |
|  |                  |              |